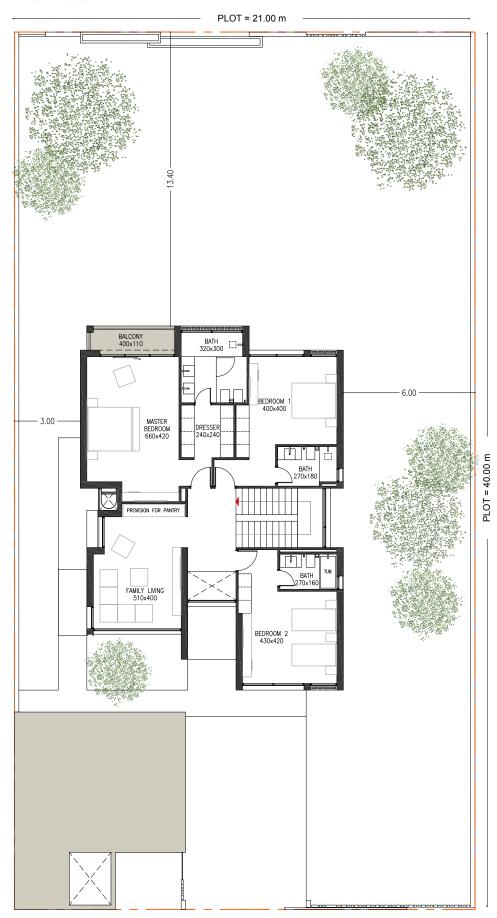

## 4 Bedroom Villa Type V4

Typology: 4 Bed Villa Number of Floors: G+I GSA: 337 m<sup>2</sup> Plot Area (min): 701 m<sup>2</sup> Plot Area (max): 1,164 m<sup>2</sup>

## First Floor

Disclaimer: All room dimensions are in metric and measured to structural elements and exclude wall finishes and construction tolerances. All dimensions have been provided by our consultant architects. All materials, dimensions, drawing features and amenities are approximate at the time of printing. Actual area may vary from stated area. Drawing not to scale E&EO. The developer reserves the right to make revisions to the floor plans and any features, materials, dimensions, drawings and amenities mentioned in this brochure without notice. Actual area may vary from stated area.