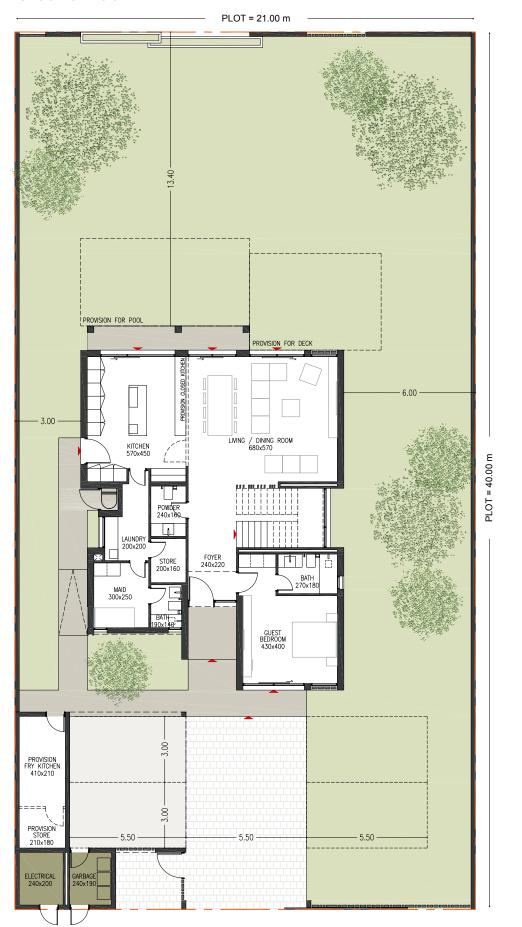

## 4 Bedroom Villa Type V4

Typology: 4 Bed Villa Number of Floors: G+I GSA: 337 m<sup>2</sup> Plot Area (min): 701 m<sup>2</sup> Plot Area (max): 1,164 m<sup>2</sup>

## **Ground Floor**