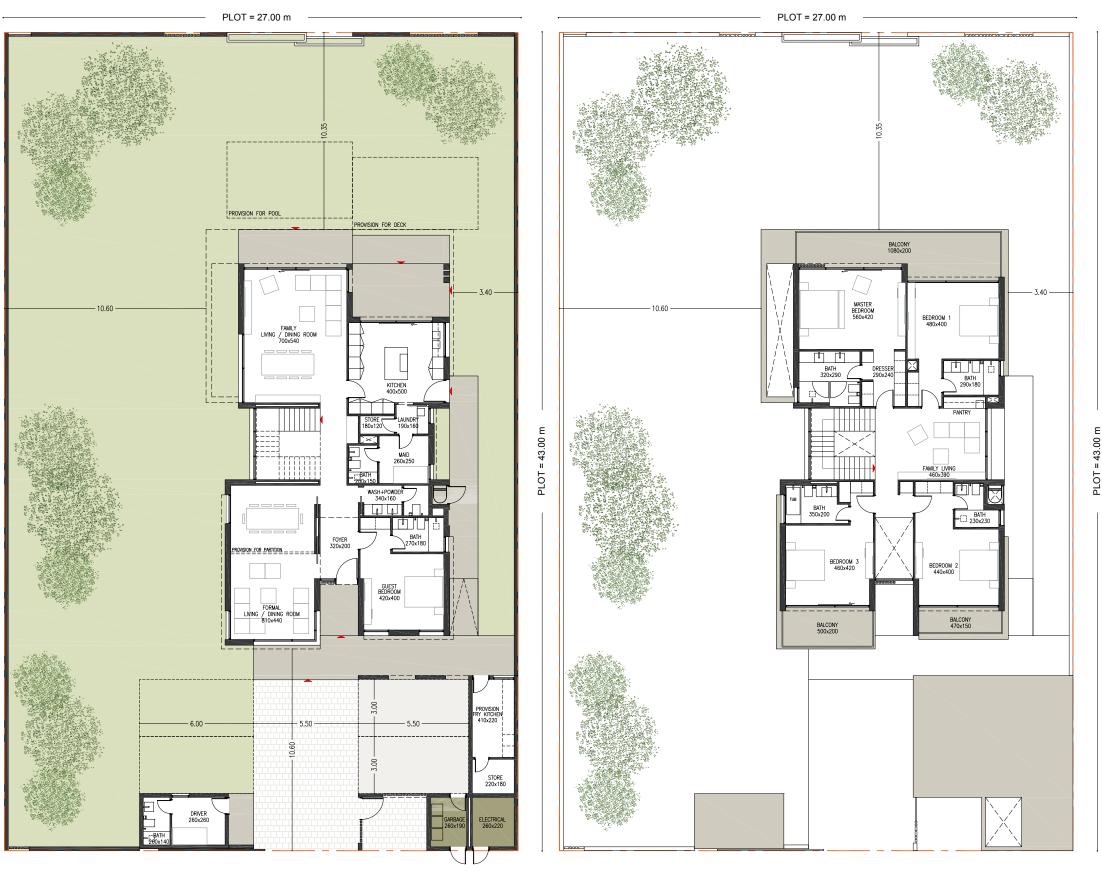

## 5 Bedroom Villa Type V5

Typology: 5 Bed Villa Number of Floors: G+I GSA: 477 m<sup>2</sup> Plot Area (min): 921 m<sup>2</sup> Plot Area (max): 1,396 m<sup>2</sup>

## Ground Floor First Floor

Disclaimer: All room dimensions are in metric and measured to structural elements and exclude wall finishes and construction tolerances. All dimensions have been provided by our consultant architects. All materials, dimensions, drawing features and amenities are approximate at the time of printing. Actual area may vary from stated area. Drawing not to scale E&EO. The developer reserves the right to make revisions to the floor plans and any features, materials, dimensions, drawings and amenities mentioned in this brochure without notice. Actual area may vary from stated area.