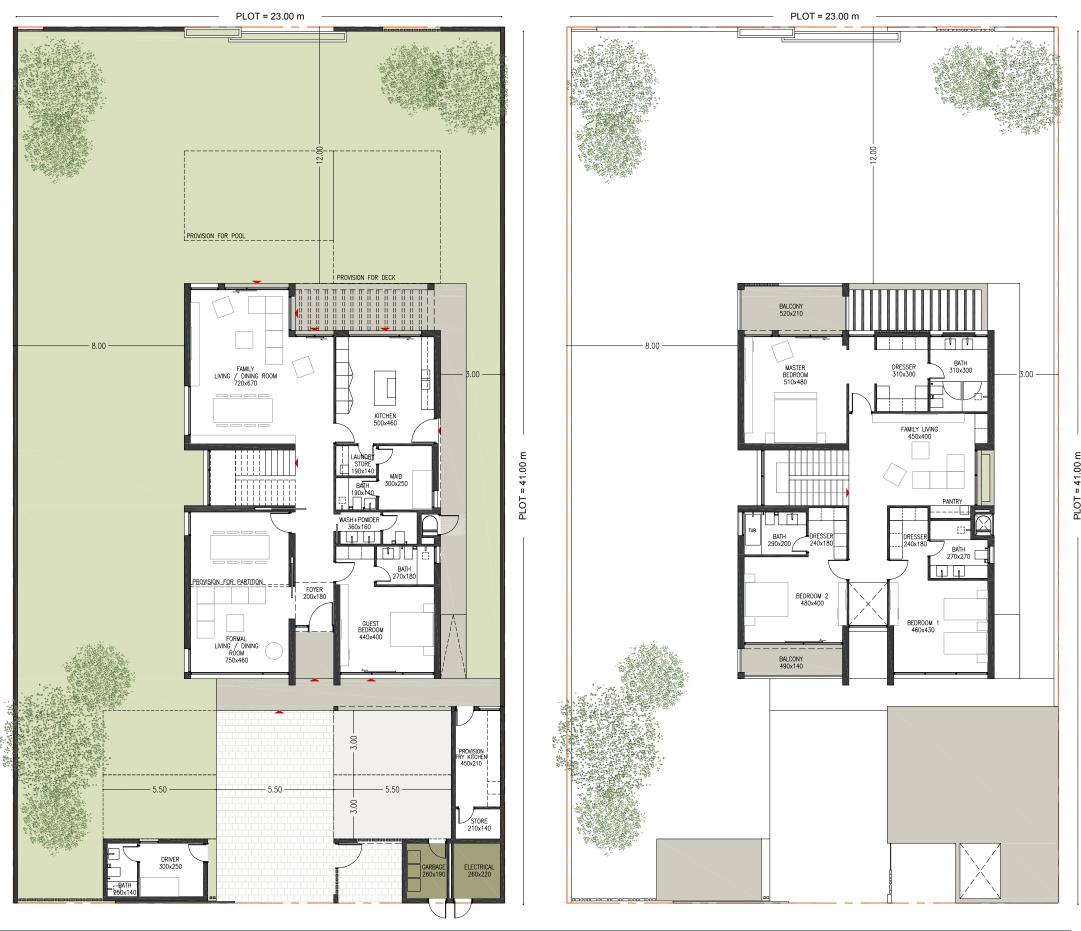

## 4 Bedroom Villa Type V4 Executive

Typology: 4 Bed Villa Number of Floors: G+I GSA: 423 m<sup>2</sup> Plot Area (min): 742 m<sup>2</sup> Plot Area (max): 1,266 m<sup>2</sup>

## Ground Floor First Floor

Disclaimer: All room dimensions are in metric and measured to structural elements and exclude wall finishes and construction tolerances. All dimensions have been provided by our consultant architects. All materials, dimensions, drawing features and amenities are approximate at the time of printing. Actual area may vary from stated area. Drawing not to scale E&EO. The developer reserves the right to make revisions to the floor plans and any features, materials, dimensions, drawings and amenities mentioned in this brochure without notice. Actual area may vary from stated area.