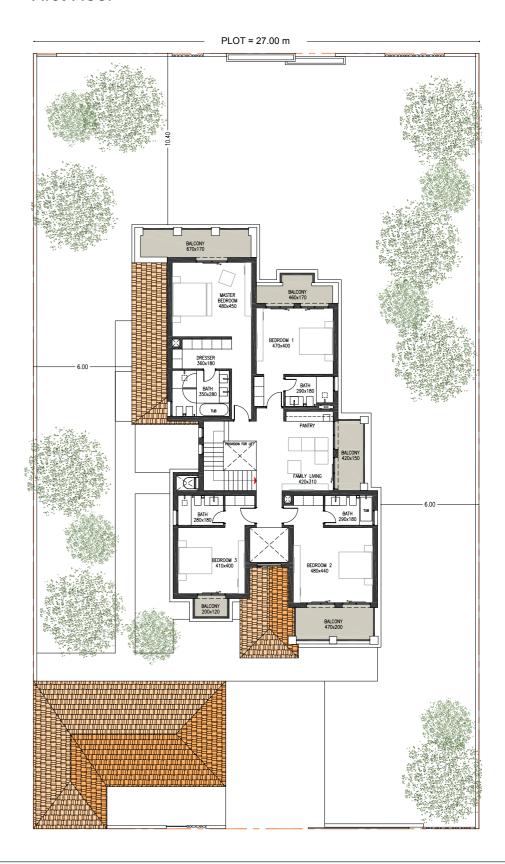

## 5 Bedroom Villa Type V5 MED

Typology: 5 Bed Villa Number of Floors: G+I GSA: 549.14 m<sup>2</sup> Min Plot Area: 1,400 m<sup>2</sup> Max Plot Area: 1,766.44 m<sup>2</sup>

## First Floor

Disclaimer: All room dimensions are in metric and measured to structural elements and exclude wall finishes and construction tolerances. All dimensions have been provided by our consultant architects. All materials, dimensions, drawing features and amenities are approximate at the time of printing. Actual area may vary from stated area. Drawing not to scale E&EO. The developer reserves the right to make revisions to the floor plans and any features, materials, dimensions, drawings and amenities mentioned in this brochure without notice. Actual area may vary from stated area.