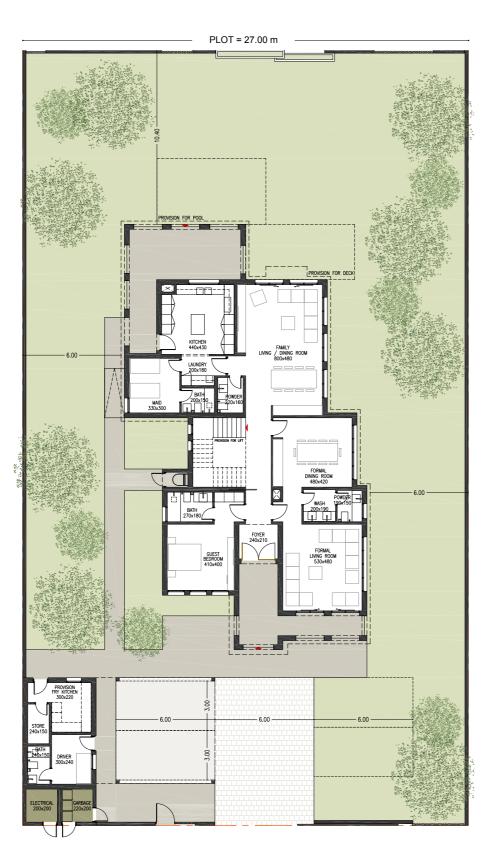

## 5 Bedroom Villa Type V5 MED

Typology: 5 Bed Villa Number of Floors: G+I GSA: 549.14 m<sup>2</sup> Min Plot Area: 1,400 m<sup>2</sup> Max Plot Area: 1,766.44 m<sup>2</sup>

## **Ground Floor**