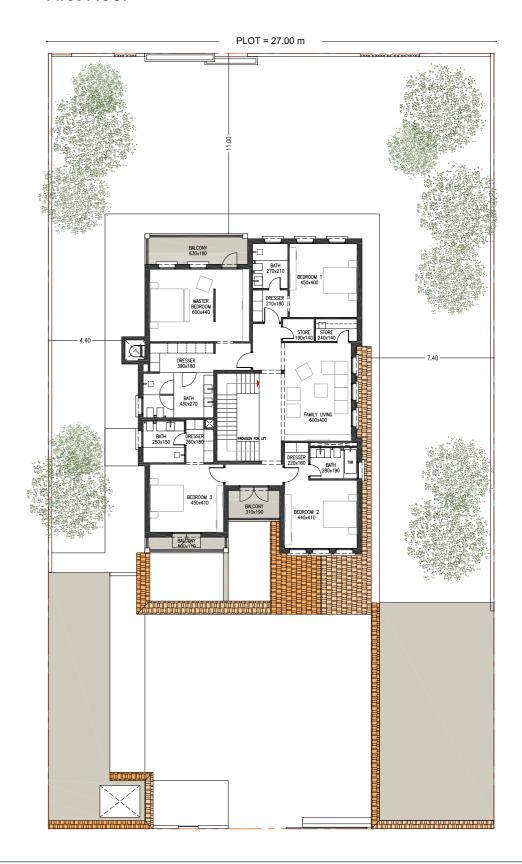

## 5 Bedroom Villa Type V5 MED Executive

Typology: 5 Bed Villa Number of Floors: G+I GSA: 554.30 m<sup>2</sup> Min Plot Area: I,400 m<sup>2</sup> Max Plot Area: I,554.13 m<sup>2</sup>

## First Floor

Disclaimer: All room dimensions are in metric and measured to structural elements and exclude wall finishes and construction tolerances. All dimensions have been provided by our consultant architects. All materials, dimensions, drawing features and amenities are approximate at the time of printing. Actual area may vary from stated area. Drawing not to scale E&EO. The developer reserves the right to make revisions to the floor plans and any features, materials, dimensions, drawings and amenities mentioned in this brochure without notice. Actual area may vary from stated area.