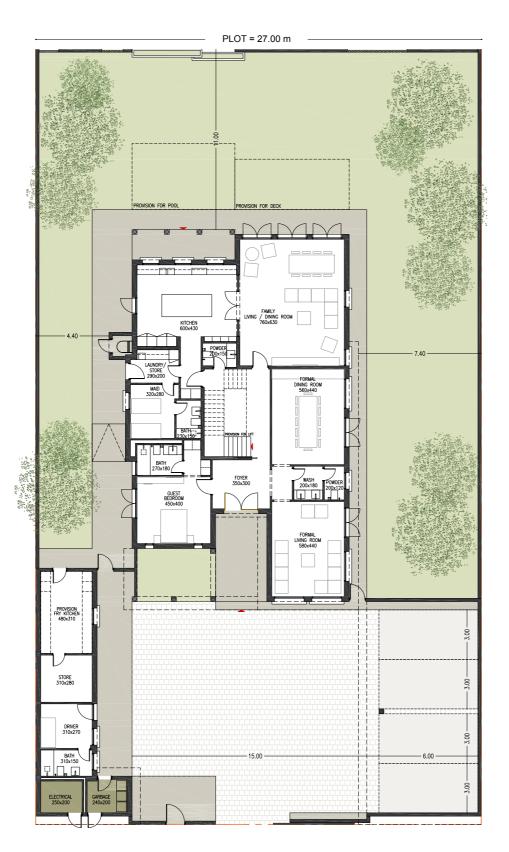

## 5 Bedroom Villa Type V5 MED Executive

Typology: 5 Bed Villa Number of Floors: G+I GSA: 554.30 m<sup>2</sup> Min Plot Area: I,400 m<sup>2</sup> Max Plot Area: I,554.13 m<sup>2</sup>

## **Ground Floor**