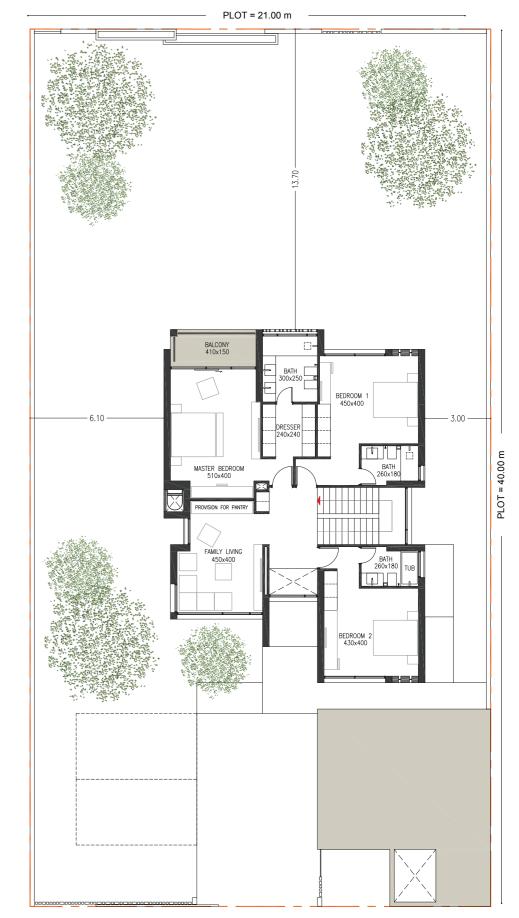

# 3 Bedroom Villa Type V3

Typology: 3 Bed Villa Number of Floors: G+1 GSA: 331 m<sup>2</sup> Plot Area (min): 701 m<sup>2</sup> Plot Area (max): 1,164 m<sup>2</sup>

## **Ground Floor**

First Floor

Disclaimer: All room dimensions are in metric and measured to structural elements and exclude wall finishes and construction tolerances. All dimensions have been provided by our consultant architects. All materials, dimensions, drawing features and amenities are approximate at the time of printing. Actual area may vary from stated area. Drawing not to scale E&EO. The developer reserves the right to make revisions to the floor plans and any features, materials, dimensions, drawings and amenities mentioned in this brochure without notice. Actual area may vary from stated area.