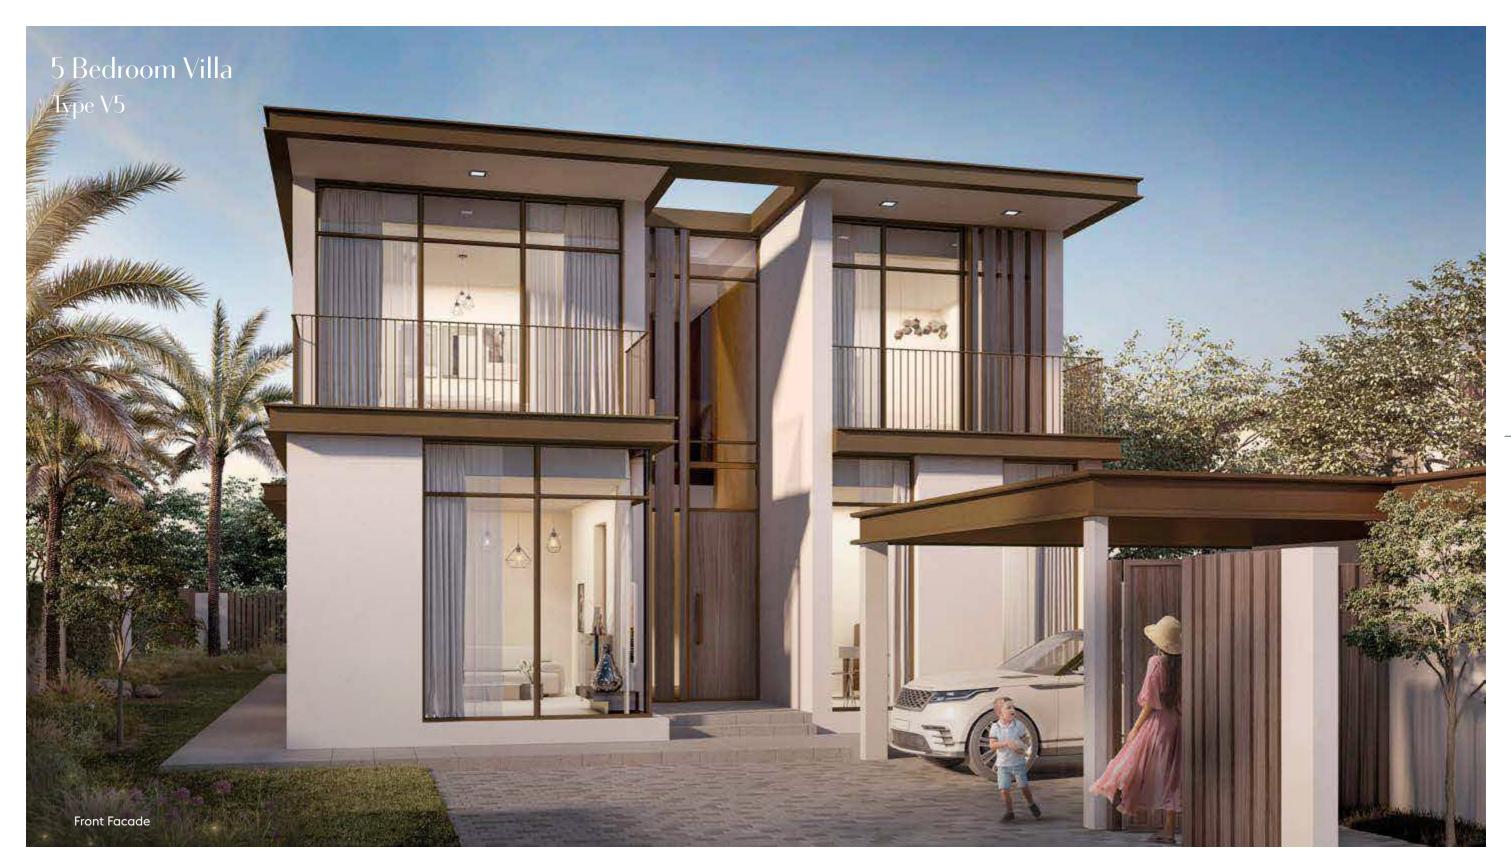

# 5 Bedroom Villa Type V5

Typology: 5 Bed Villa Number of Floors: G+I GSA: 477 m<sup>2</sup> Plot Area (min): 921 m<sup>2</sup> Plot Area (max): 1,396 m<sup>2</sup>

## **Ground Floor**

First Floor

Disclaimer: All room dimensions are in metric and measured to structural elements and exclude wall finishes and construction tolerances. All dimensions have been provided by our consultant architects. All materials, dimensions, drawing features and amenities are approximate at the time of printing. Actual area may vary from stated area. Drawing not to scale E&EO. The developer reserves the right to make revisions to the floor plans and any features, materials, dimensions, drawings and amenities mentioned in this brochure without notice. Actual area may vary from stated area.