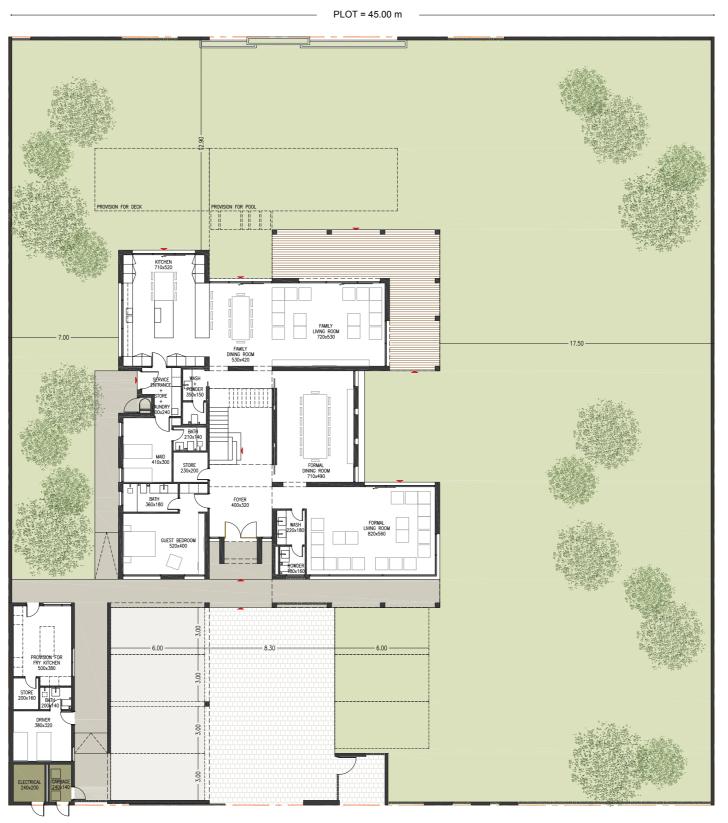

### 6 Bedroom Villa Type V6 Elite

Typology: 6 Bed Villa Number of Floors: G+1 GSA: 831 m<sup>2</sup> Min Plot Area: 2,113 m<sup>2</sup> Max Plot Area: 2,486 m<sup>2</sup>

#### **Ground Floor**

Disclaimer: All room dimensions are in metric and measured to structural elements and exclude wall finishes and construction tolerances. All dimensions have been provided by our consultant architects. All materials, dimensions, drawing features and amenities are approximate at the time of printing. Actual area may vary from stated area. Drawing not to scale E&EO. The developer reserves the right to make revisions to the floor plans and any features, materials, dimensions, drawings and amenities mentioned in this brochure without notice. Actual area may vary from stated area.