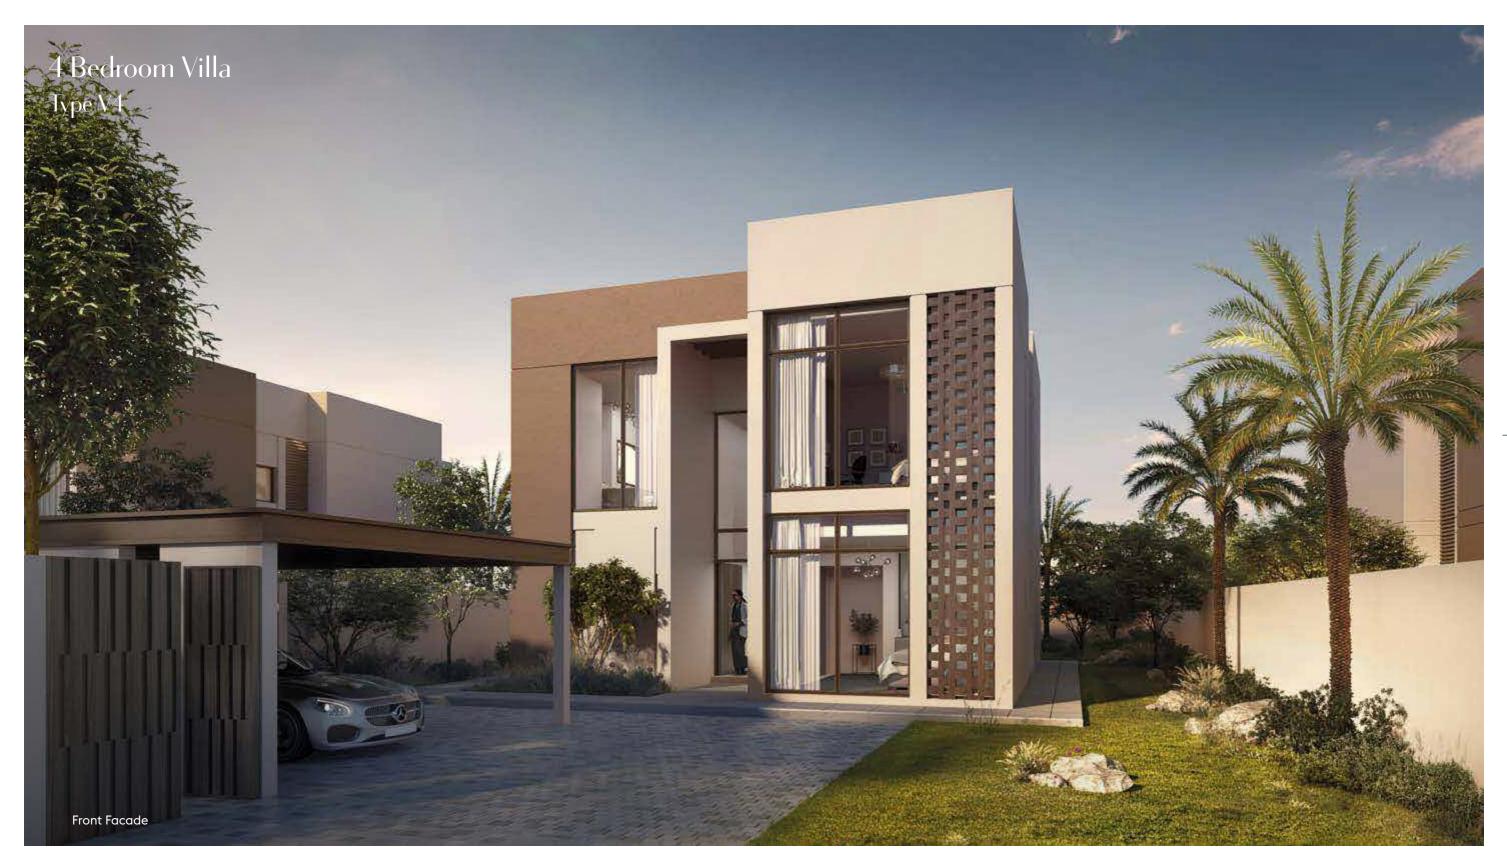

# 4 Bedroom Villa Type V4

Typology: 4 Bed Villa Number of Floors: G+1 GSA: 337 m<sup>2</sup> Plot Area (min): 701 m<sup>2</sup> Plot Area (max): 1,164 m<sup>2</sup>