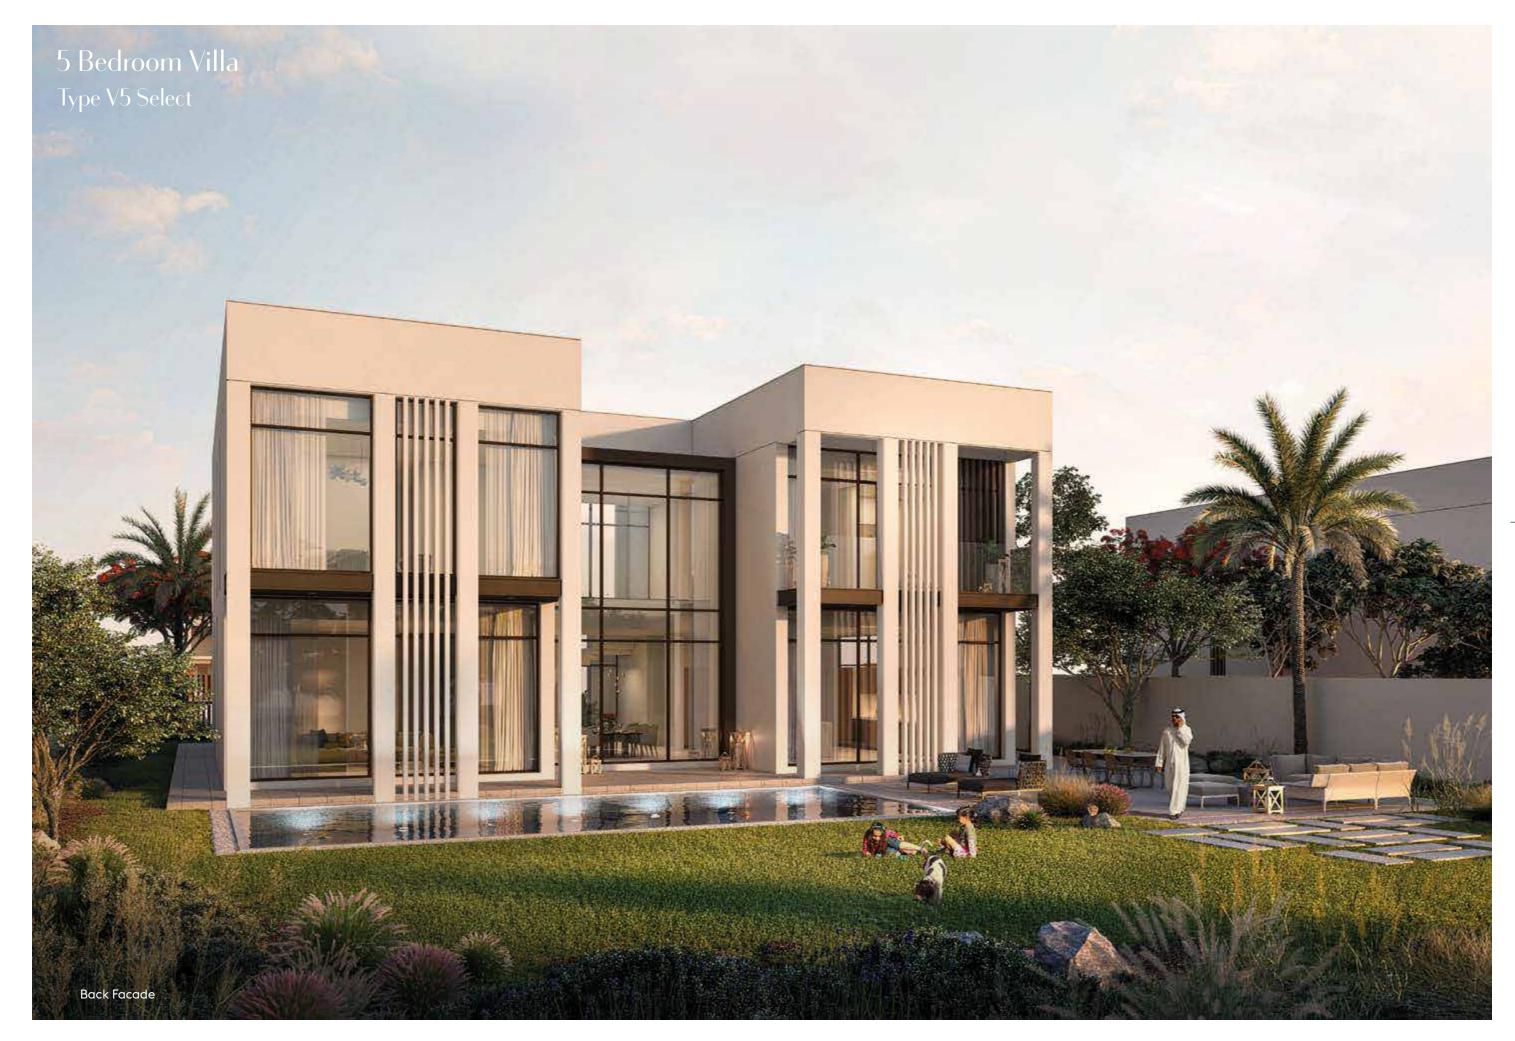

## 5 Bedroom Villa Type V5 Select

Typology: 5 Bed Villa Number of Floors: G+1 GSA: 619 m<sup>2</sup> Min Plot Area: I,I61 m<sup>2</sup> Max Plot Area: 2,I29 m<sup>2</sup>