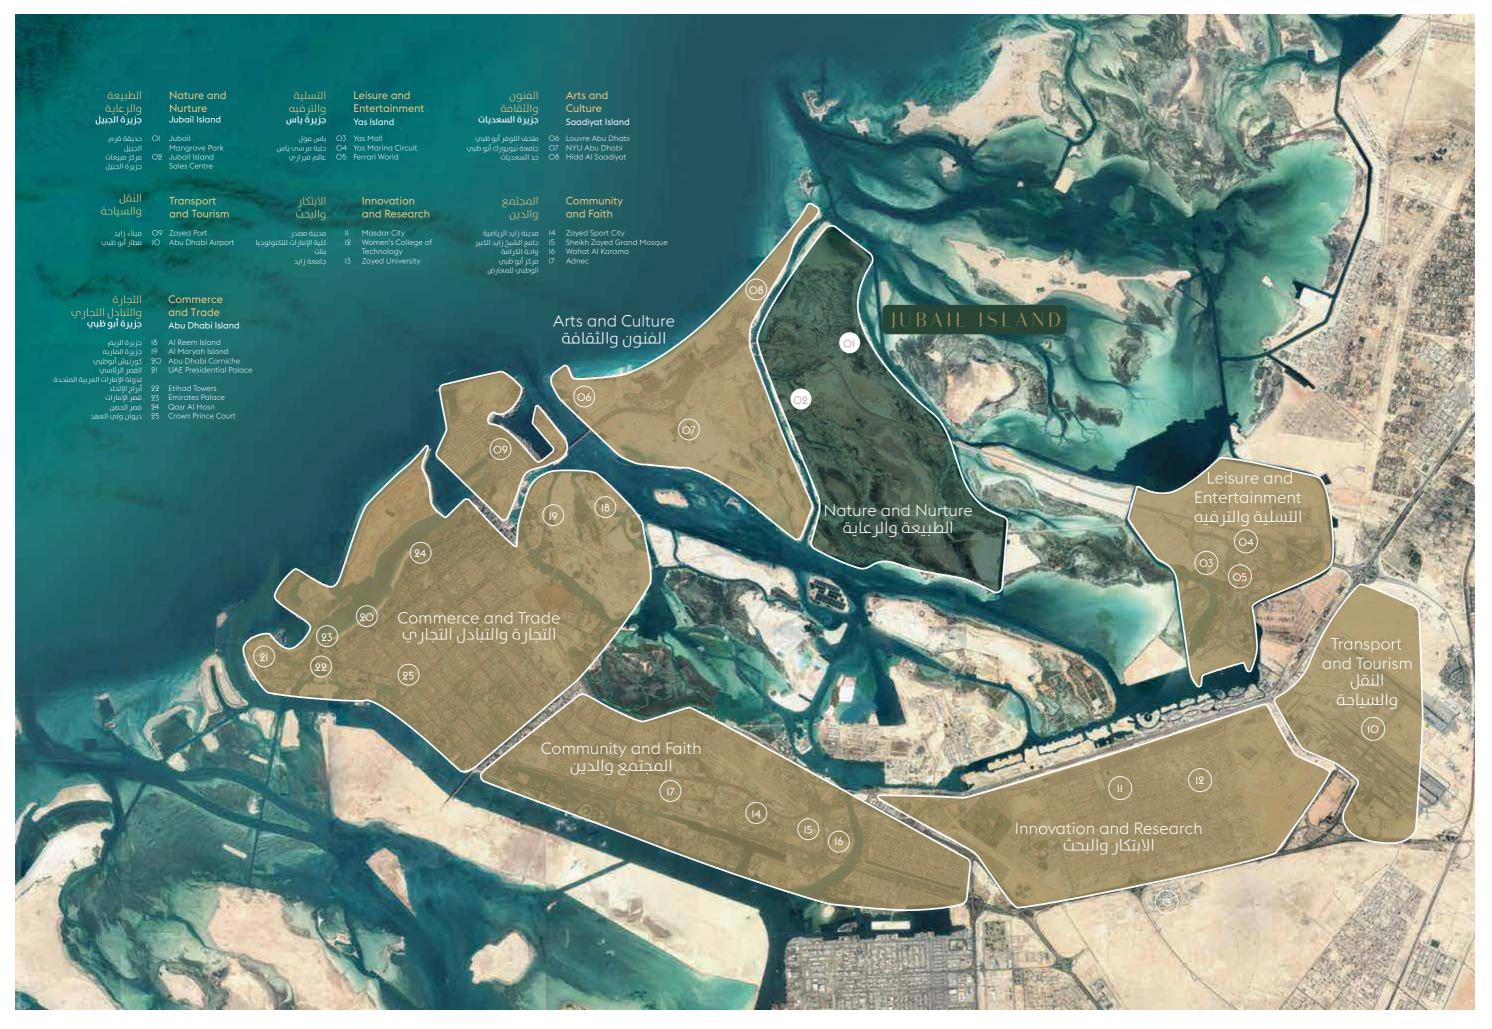

# Jubail Island The Master Plan

جزيرة الجبيل المخطط الرئيسي

- l. Marfaa Al Jubail مرفأ الجبيل
- 2. Nad Al Dhabi ند الظبي
- Seef Al Jubail سِيف الجبيل
- 4. Ain Al Maha عين المها
- 5. Souk Al Jubail سوق الجبيل
- 6. Bed'a Al Jubail بدع الجبيل