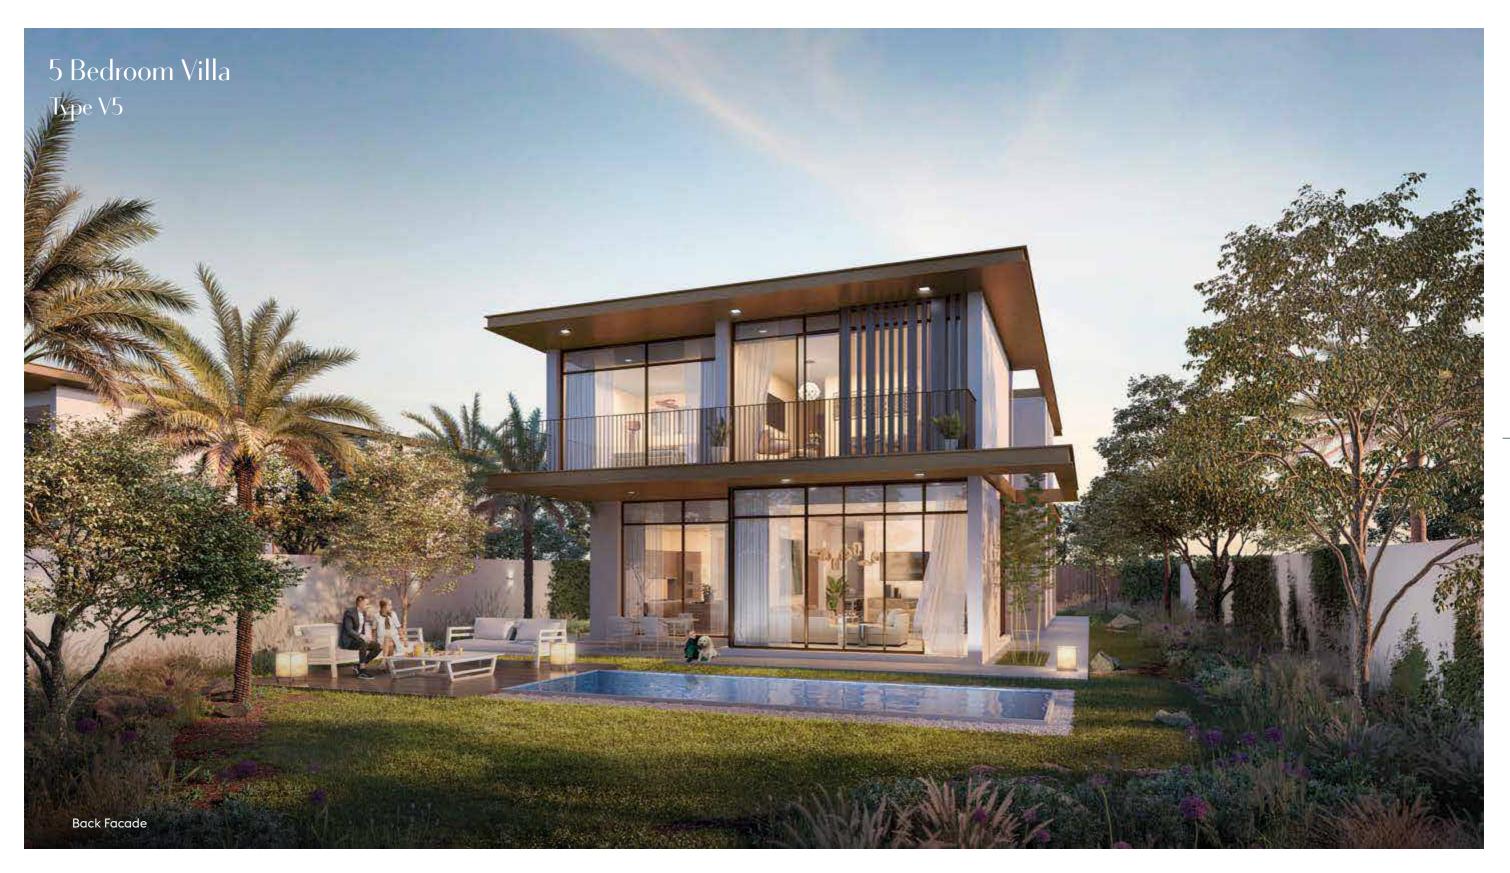

# 5 Bedroom Villa Type V5

Typology: 5 Bed Villa Number of Floors: G+I GSA: 477 m<sup>2</sup> Plot Area (min): 921 m<sup>2</sup> Plot Area (max): 1,396 m<sup>2</sup>

## **Ground Floor**

First Floor

Disclaimer: All room dimensions are in metric and measured to structural elements and exclude wall finishes and construction tolerances. All dimensions have been provided by our consultant architects. All materials, dimensions, drawing features and amenities are approximate at the time of printing. Actual area may vary from stated area. Drawing not to scale E&EO. The developer reserves the right to make revisions to the floor plans and any features, materials, dimensions, drawings and amenities mentioned in this brochure without notice. Actual area may vary from stated area.