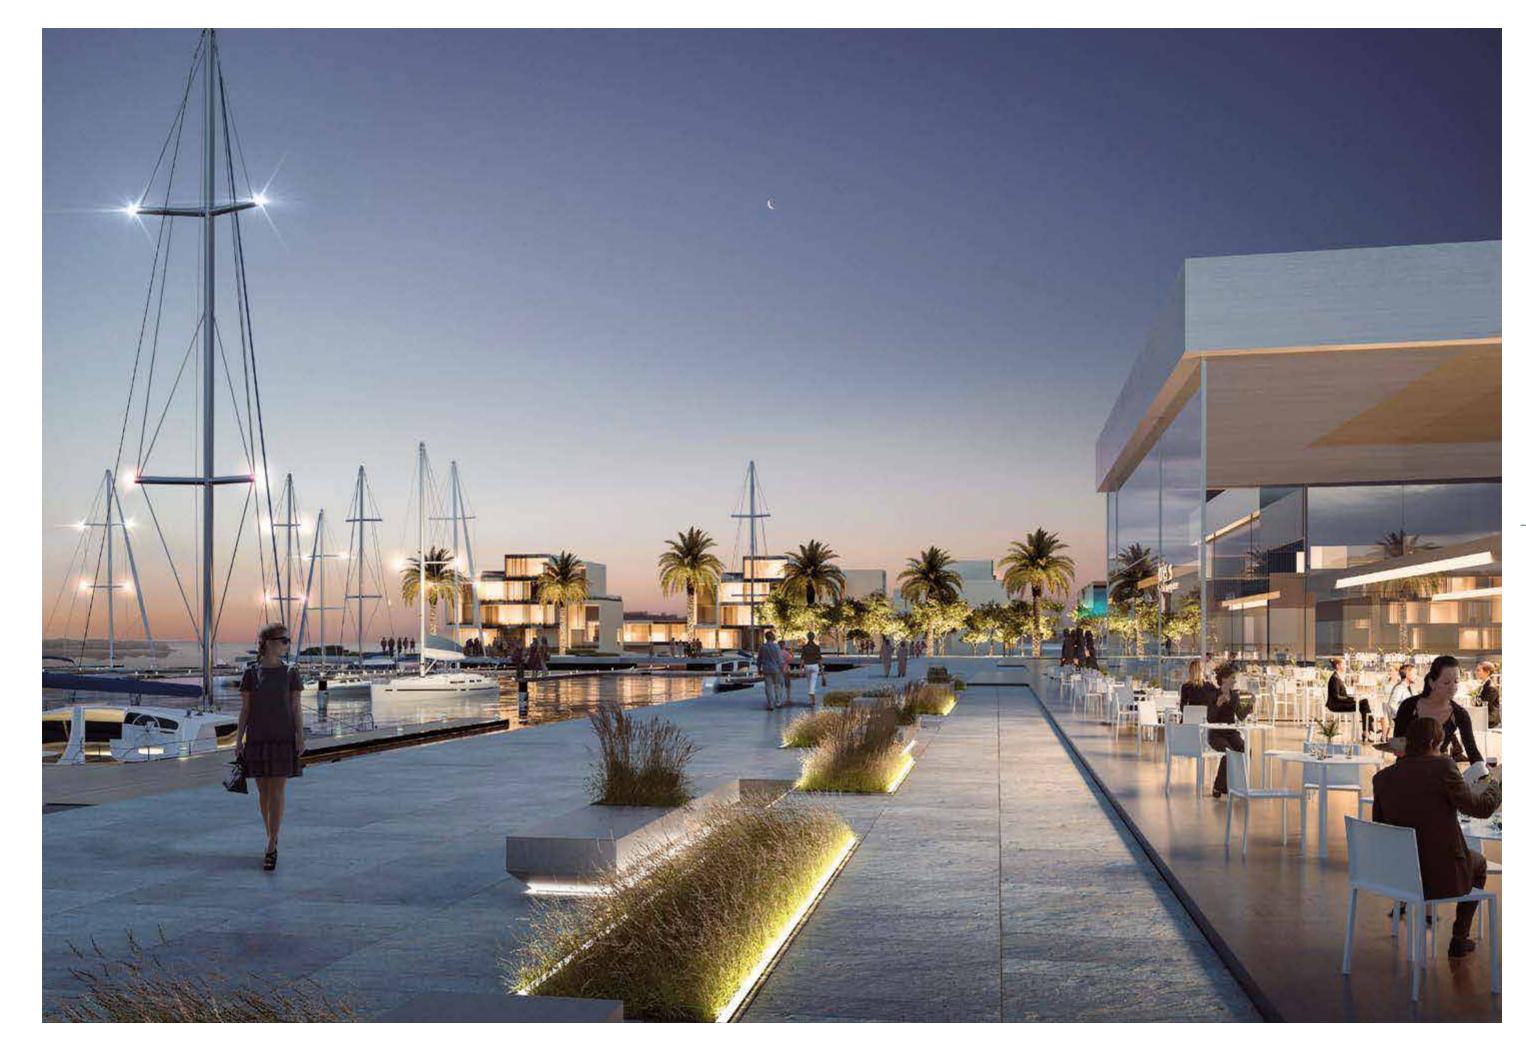

# The Marina-(Marfaa Al Jubail)

# المرسى (مرفأ الجبيل)

Further adding to the luxury, beauty and serenity of the community, Jubail Island's Marina connects it to the mainland and its neighbouring islands. A spacious waterfront marvel ready to welcome yachts, boats and cruise liners, the harbour is located in close proximity to some of the island's most exciting waterfront destinations.

يضيف مرسب الجبيل المزيد من الفخامة والجمال والصفاء يديد أن المحاصري ويربطه بالبر الرئيسي والجزر المجاورة له. يقع المرفأ الواسع، الذي يعد أعجوبة الواجهة المائية، على مقربة من بعض من أكثر وجهات الواجهة المائية بالجزيرة تشويقاً، وهو مستعد لاستقبال اليخوت والقوارب وسفن الرحلات البحرية.