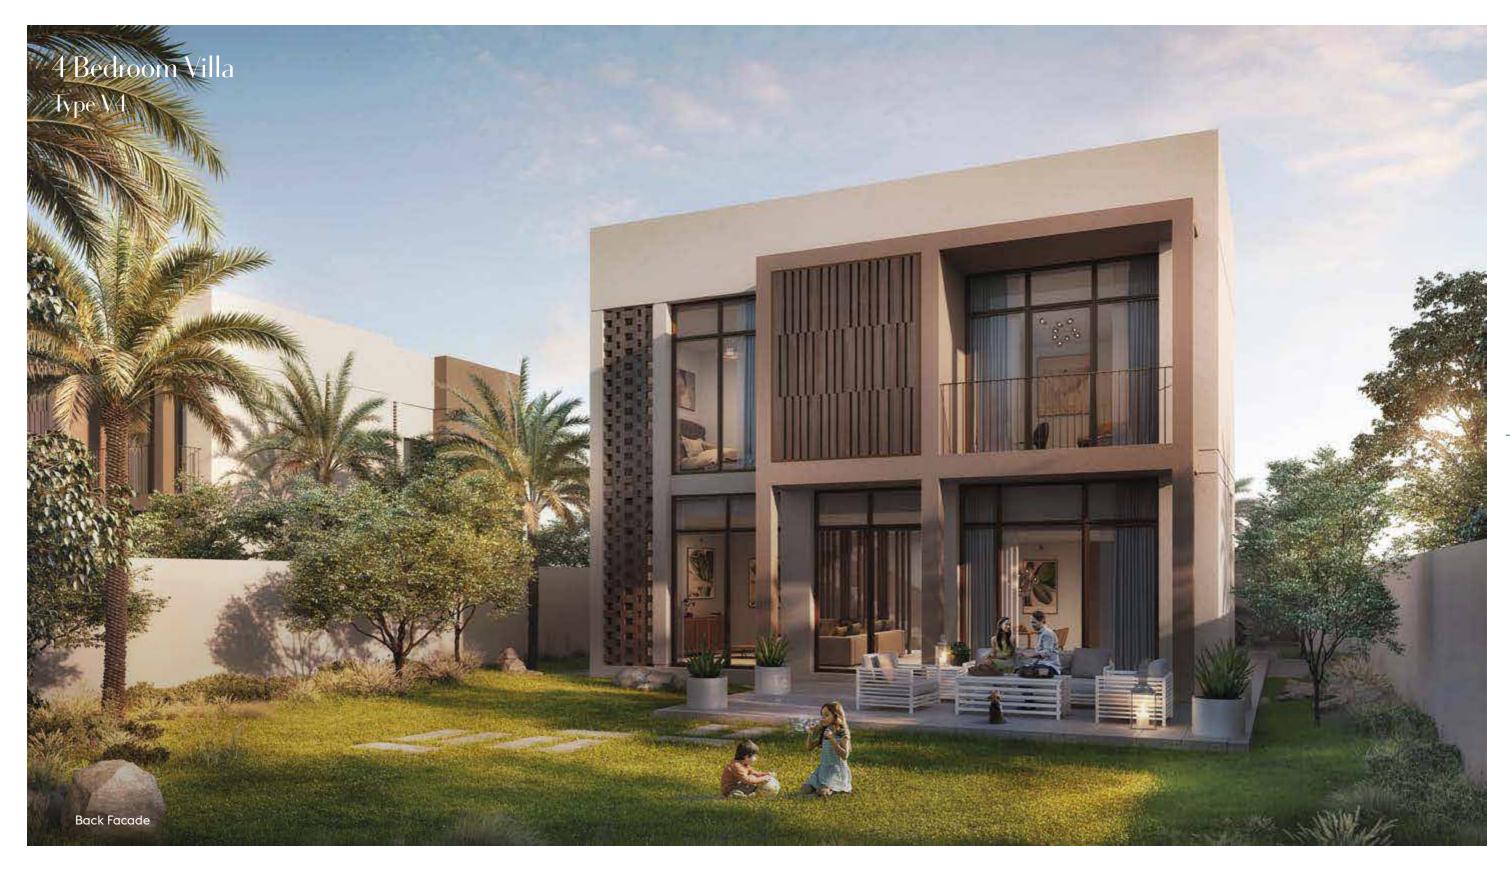

# 4 Bedroom Villa Type V4

Typology: 4 Bed Villa Number of Floors: G+1 GSA: 337 m<sup>2</sup> Plot Area (min): 701 m<sup>2</sup> Plot Area (max): 1,164 m<sup>2</sup>