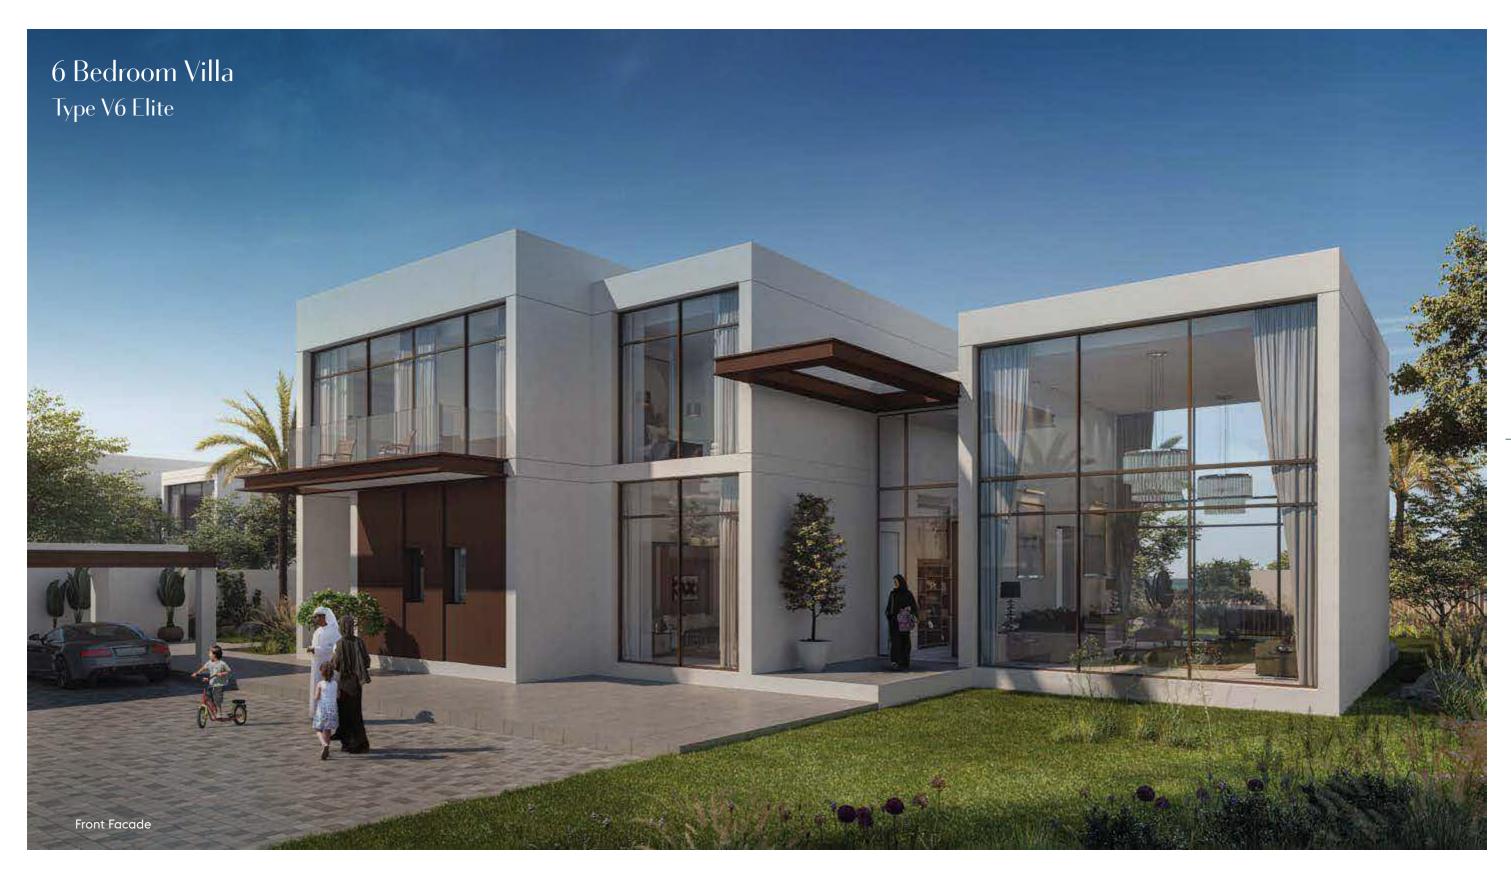

### 6 Bedroom Villa Type V6 Elite

Typology: 6 Bed Villa Number of Floors: G+1 GSA: 831 m<sup>2</sup> Min Plot Area: 2,113 m<sup>2</sup> Max Plot Area: 2,486 m<sup>2</sup>

### 6 Bedroom Villa Type V6 Elite

**Typology:** 6 Bed Villa **Number of Floors:** G+I **GSA:** 831 m<sup>2</sup> Min Plot Area: 2,113 m<sup>2</sup> Max Plot Area: 2,486 m<sup>2</sup>