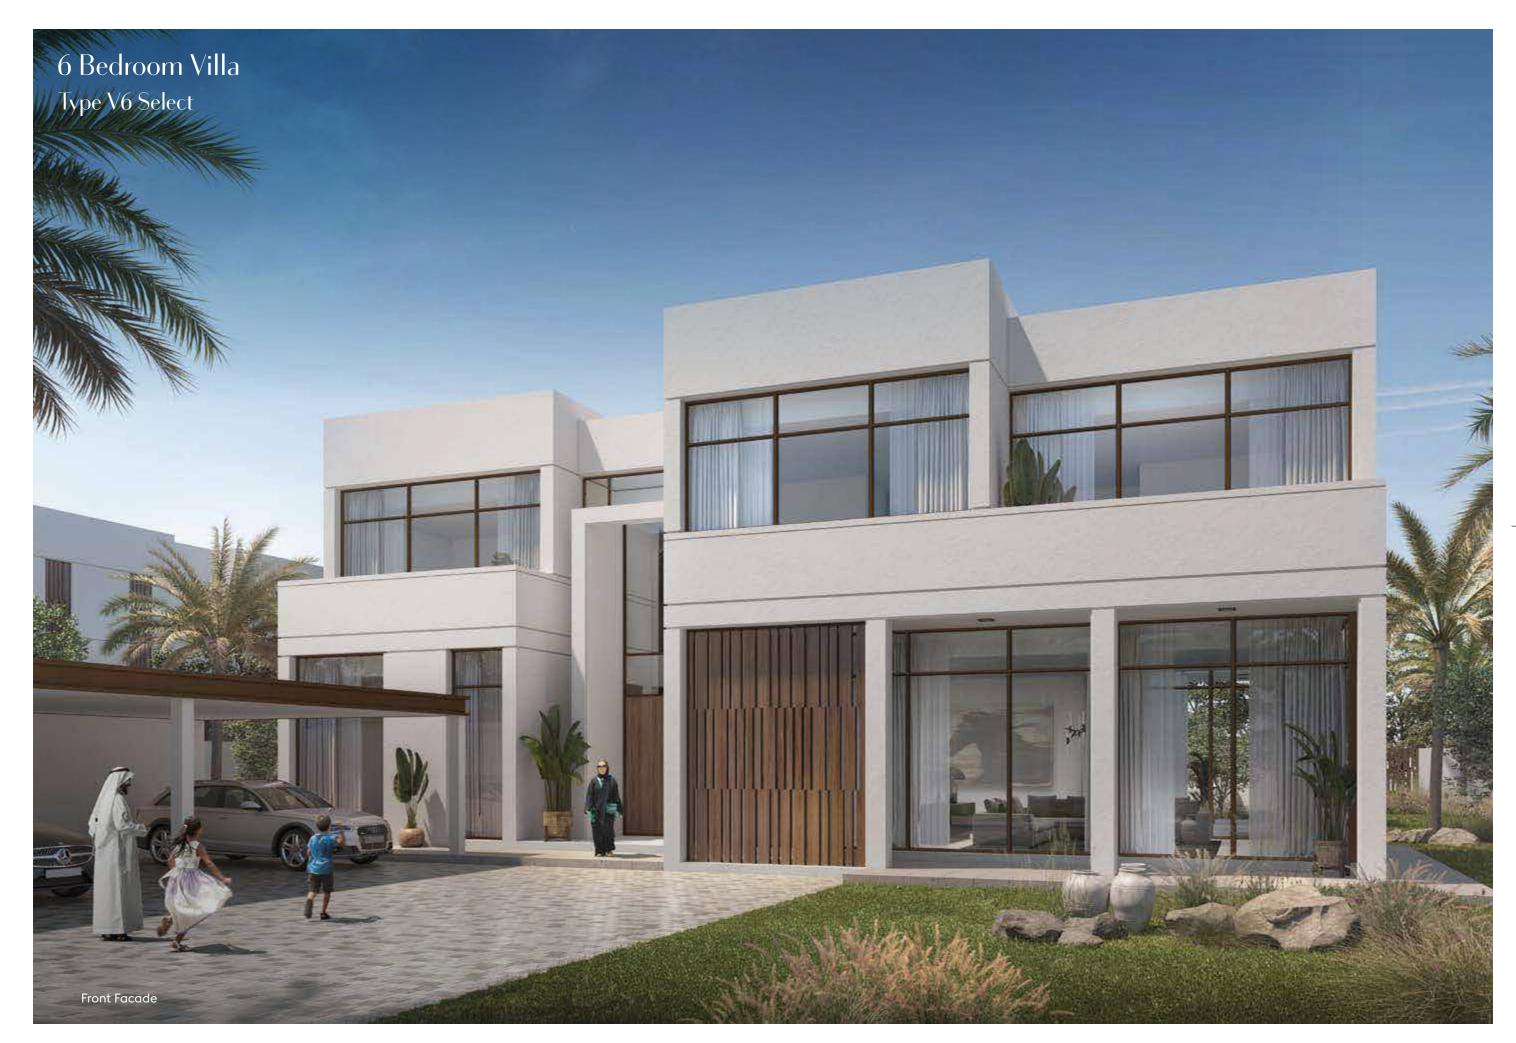

## 6 Bedroom Villa Type V6 Select

Typology: 6 Bed Villa Number of Floors: G+1 GSA: 813 m<sup>2</sup> Min Plot Area: 1,645 m<sup>2</sup> Max Plot Area: 3,008 m<sup>2</sup>

#### Ground Floor

Disclaimer: All room dimensions are in metric and measured to structural elements and exclude wall finishes and construction tolerances. All dimensions have been provided by our consultant architects. All materials, dimensions, drawing features and amenities are approximate at the time of printing. Actual area may vary from stated area. Drawing not to scale E&EO. The developer reserves the right to make revisions to the floor plans and any features, materials, dimensions, drawings and amenities mentioned in this brochure without notice. Actual area may vary from stated area.