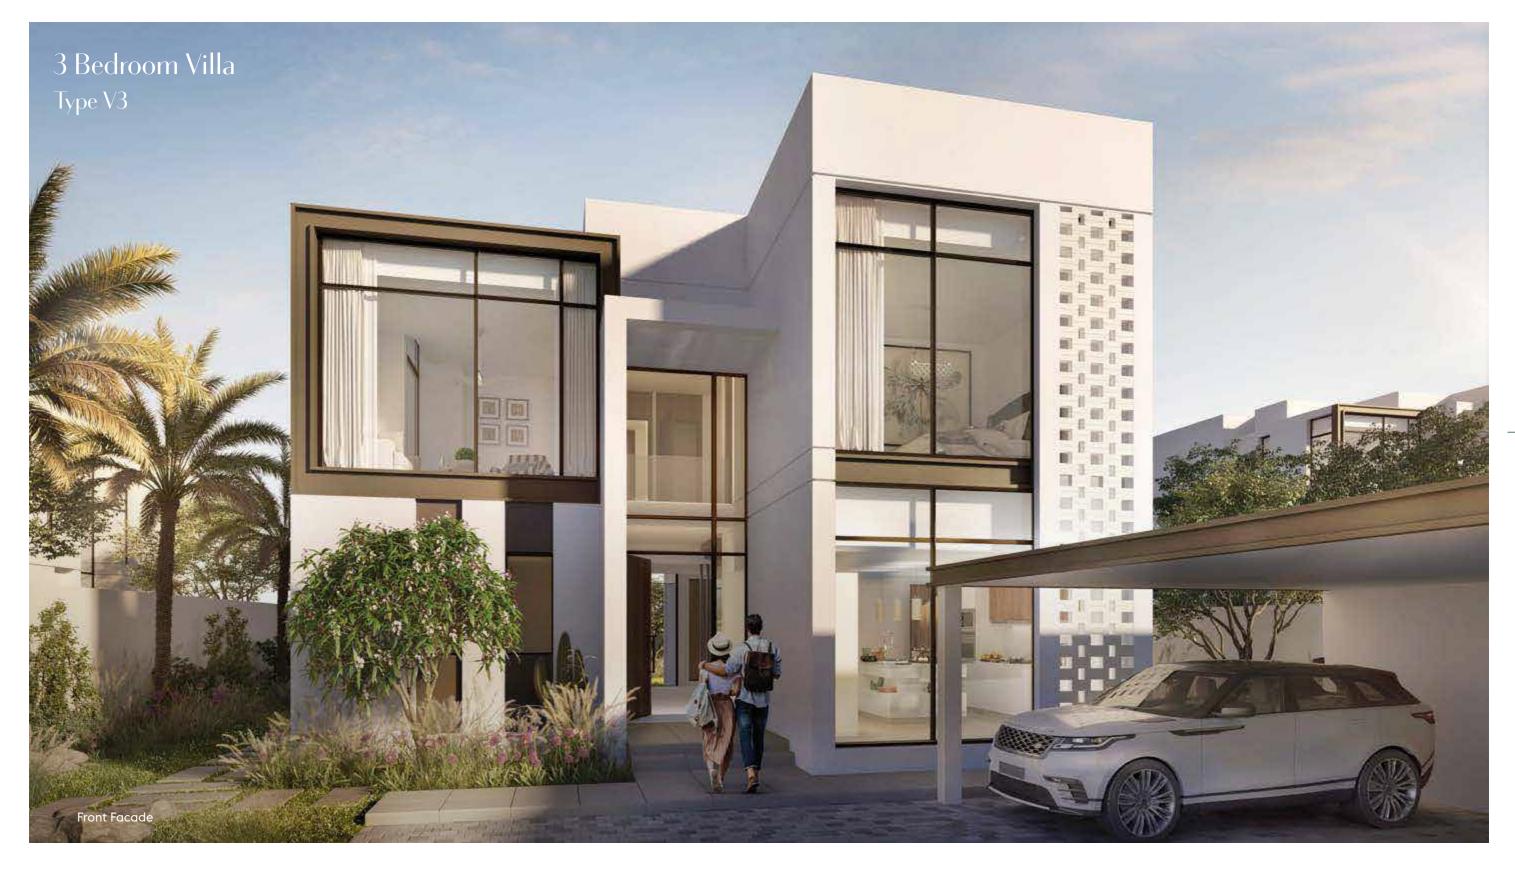

# 3 Bedroom Villa Type V3

Typology: 3 Bed Villa Number of Floors: G+1 GSA: 331 m<sup>2</sup> Plot Area (min): 701 m<sup>2</sup> Plot Area (max): 1,164 m<sup>2</sup>

## **Ground Floor**

Disclaimer: All room dimensions are in metric and measured to structural elements and exclude wall finishes and construction tolerances. All dimensions have been provided by our consultant architects. All materials, dimensions, drawing features and amenities are approximate at the time of printing. Actual area may vary from stated area. Drawing not to scale E&EO. The developer reserves the right to make revisions to the floor plans and any features, materials, dimensions, drawings and amenities mentioned in this brochure without notice. Actual area may vary from stated area.