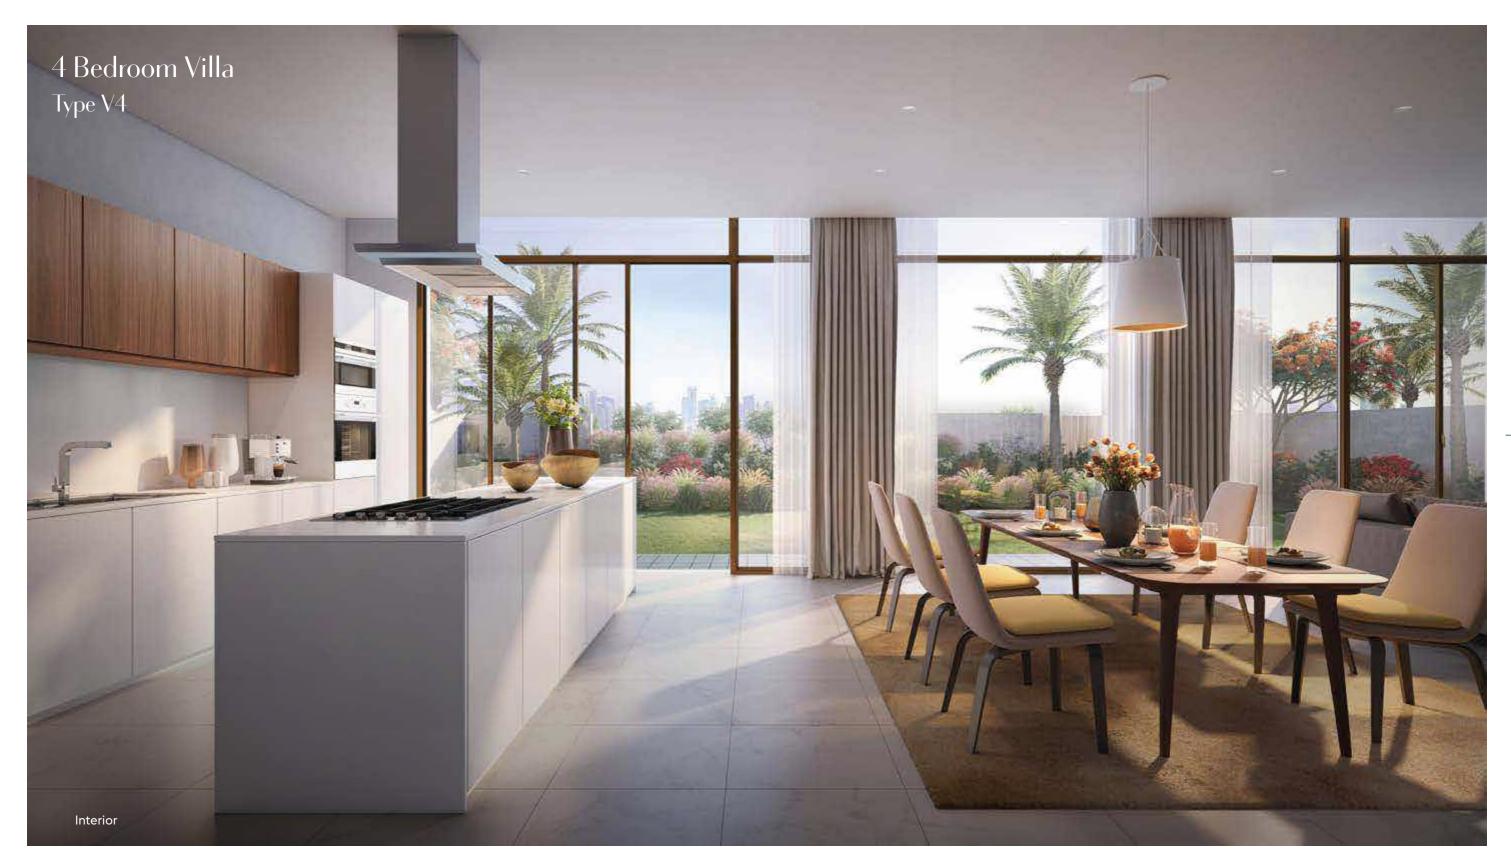

# 4 Bedroom Villa Type V4

Typology: 4 Bed Villa Number of Floors: G+1 GSA: 337 m<sup>2</sup> Plot Area (min): 701 m<sup>2</sup> Plot Area (max): 1,164 m<sup>2</sup>