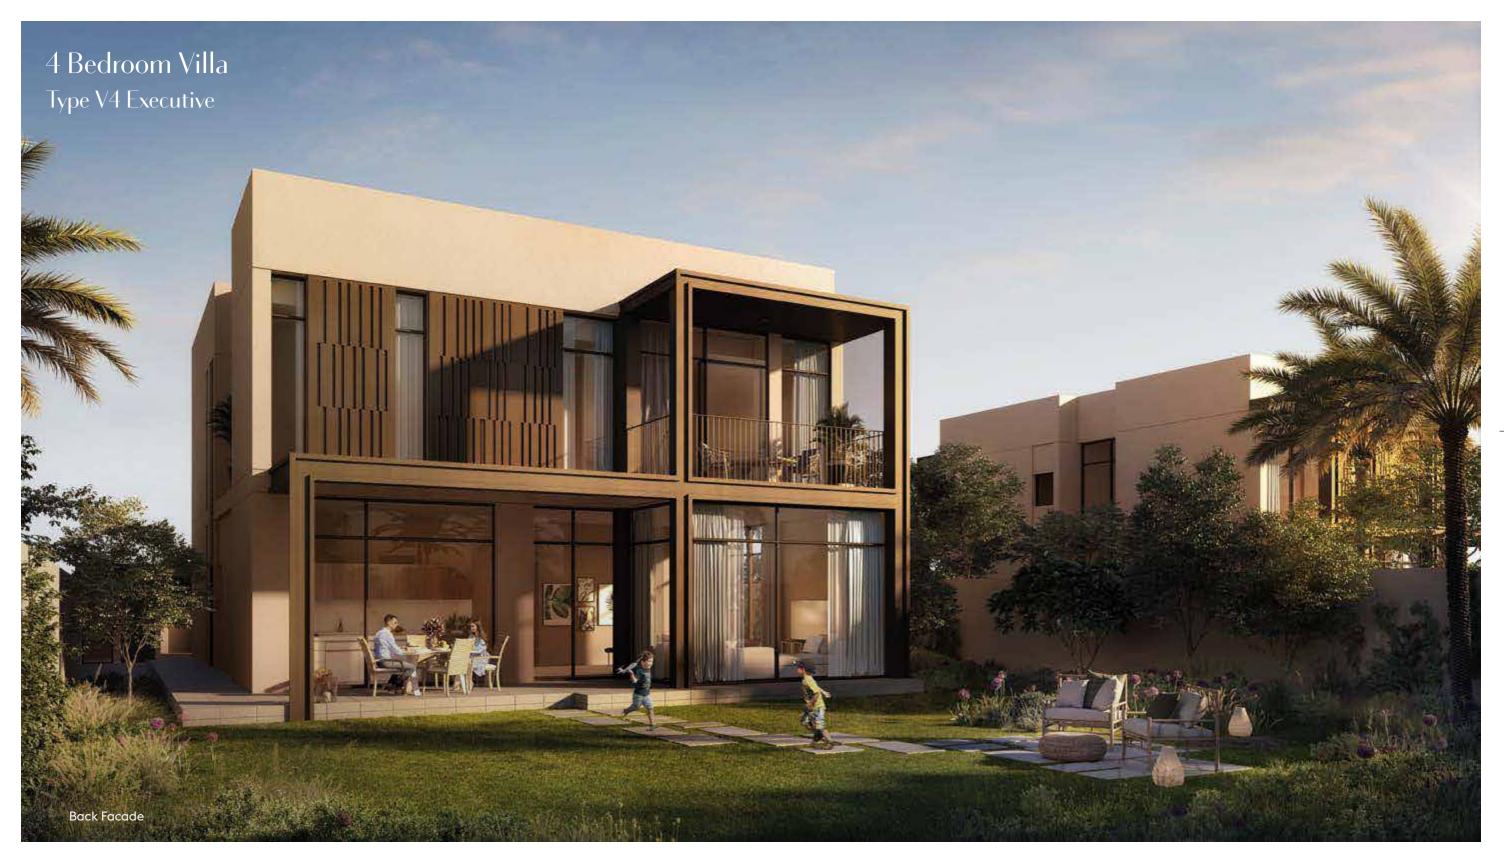

# 4 Bedroom Villa Type V4 Executive

Typology: 4 Bed Villa Number of Floors: G+I GSA: 423 m<sup>2</sup> **Plot Area (min):** 742 m<sup>2</sup> **Plot Area (max):** 1,266 m<sup>2</sup>