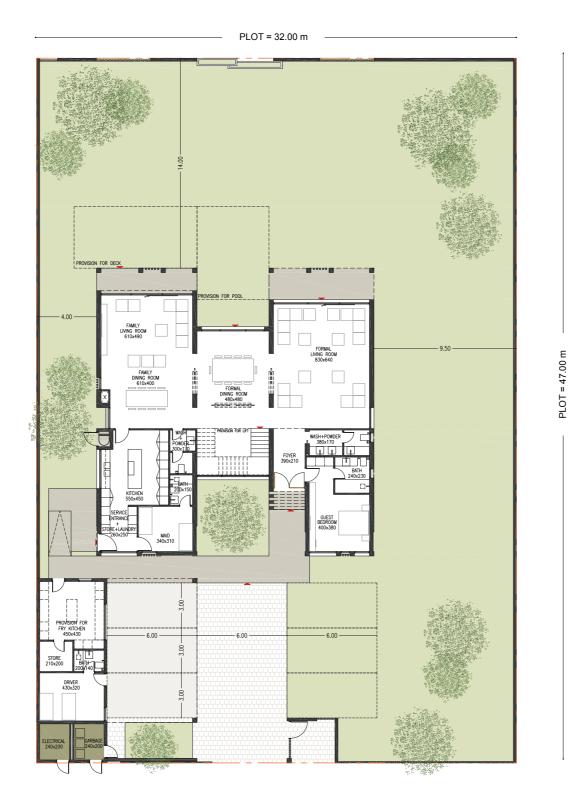

## 5 Bedroom Villa Type V5 Select

Typology: 5 Bed Villa Number of Floors: G+1 GSA: 619 m<sup>2</sup> Min Plot Area: I,I61 m<sup>2</sup> Max Plot Area: 2,I29 m<sup>2</sup>

#### Ground Floor

First Floor

Disclaimer: All room dimensions are in metric and measured to structural elements and exclude wall finishes and construction tolerances. All dimensions have been provided by our consultant architects. All materials, dimensions, drawing features and amenities are approximate at the time of printing. Actual area may vary from stated area. Drawing not to scale E&EO. The developer reserves the right to make revisions to the floor plans and any features, materials, dimensions, drawings and amenities mentioned in this brochure without notice. Actual area may vary from stated area.