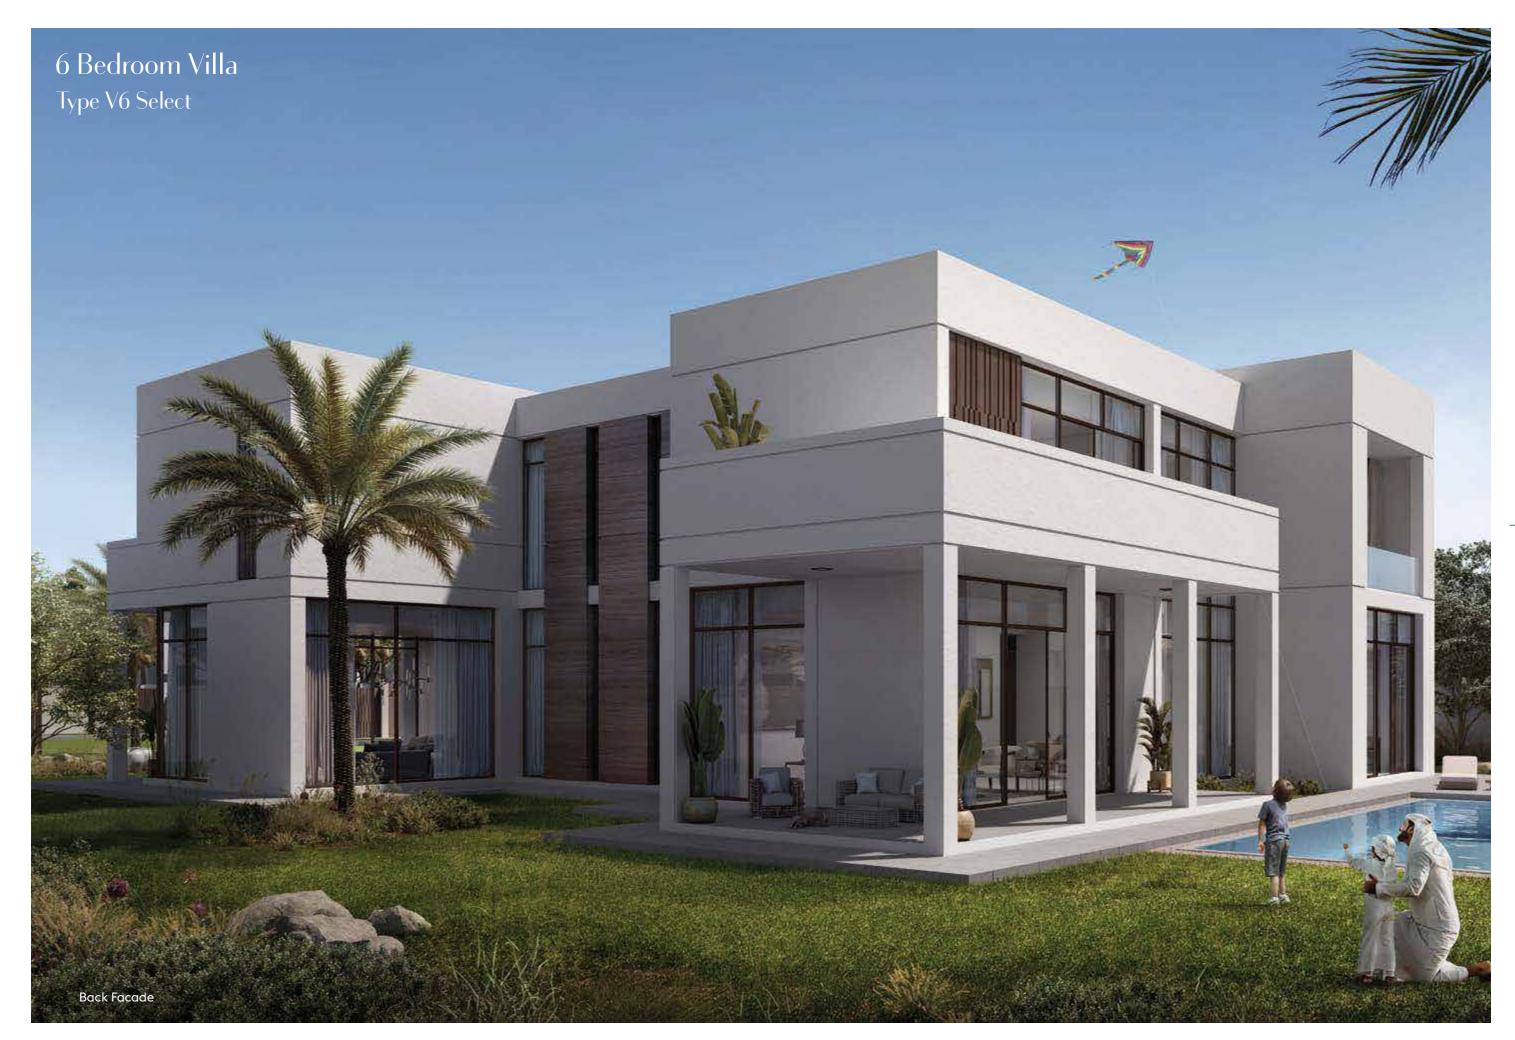

## 6 Bedroom Villa Type V6 Select

Typology: 6 Bed Villa Number of Floors: G+1 GSA: 813 m<sup>2</sup> Min Plot Area: 1,645 m<sup>2</sup> Max Plot Area: 3,008 m<sup>2</sup>

#### Ground Floor

Disclaimer: All room dimensions are in metric and measured to structural elements and exclude wall finishes and construction tolerances. All dimensions have been provided by our consultant architects. All materials, dimensions, drawing features and amenities are approximate at the time of printing. Actual area may vary from stated area. Drawing not to scale E&EO. The developer reserves the right to make revisions to the floor plans and any features, materials, dimensions, drawings and amenities mentioned in this brochure without notice. Actual area may vary from stated area.