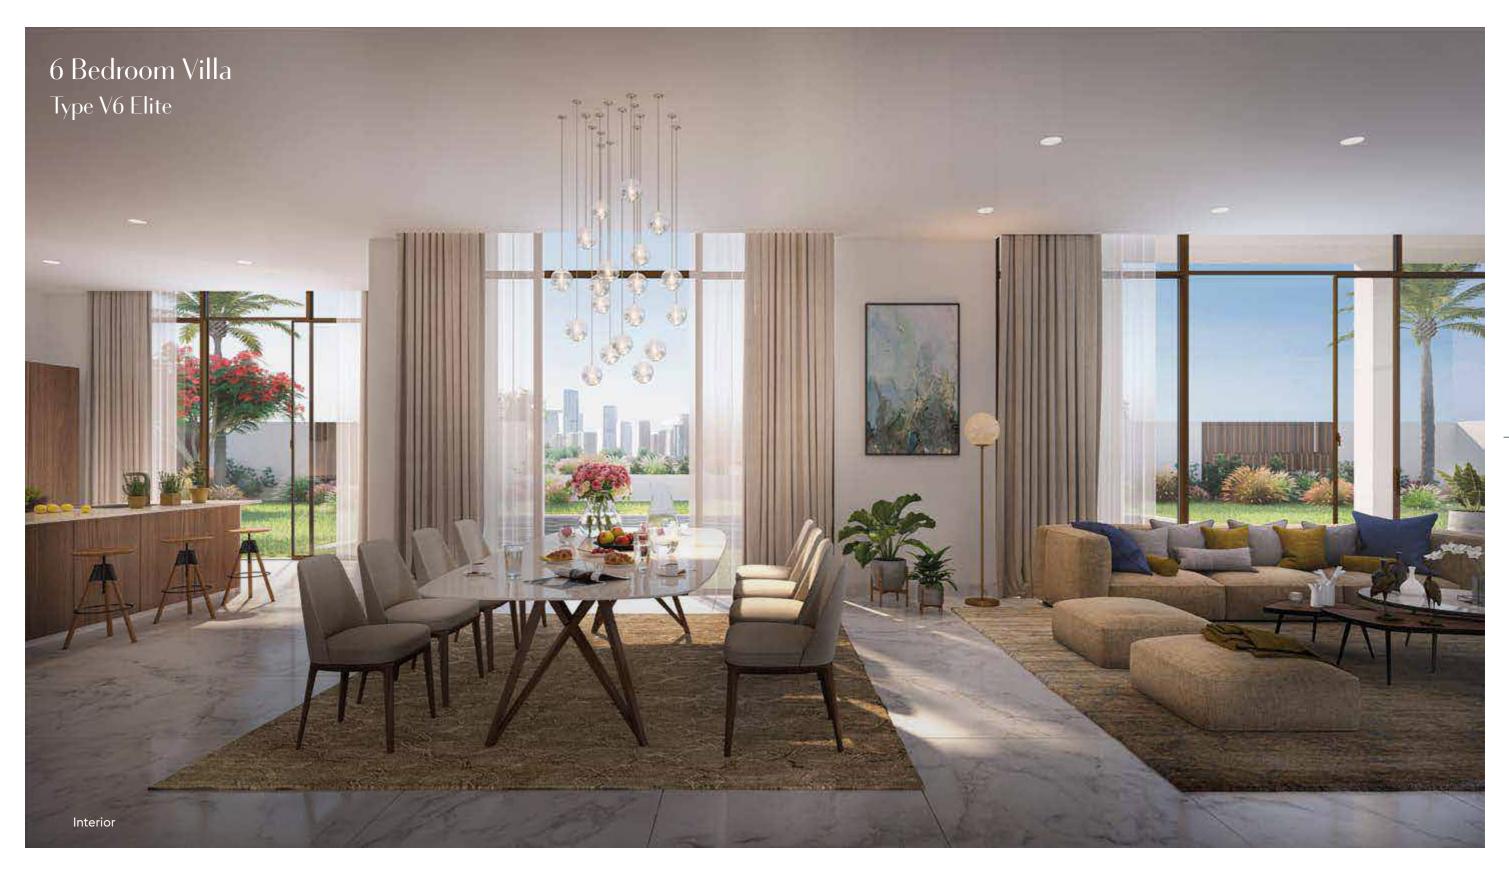

### 6 Bedroom Villa Type V6 Elite

Typology: 6 Bed Villa Number of Floors: G+1 GSA: 831 m<sup>2</sup> Min Plot Area: 2,113 m<sup>2</sup> Max Plot Area: 2,486 m<sup>2</sup>

### 6 Bedroom Villa Type V6 Elite

**Typology:** 6 Bed Villa **Number of Floors:** G+I **GSA:** 831 m<sup>2</sup> Min Plot Area: 2,113 m<sup>2</sup> Max Plot Area: 2,486 m<sup>2</sup>