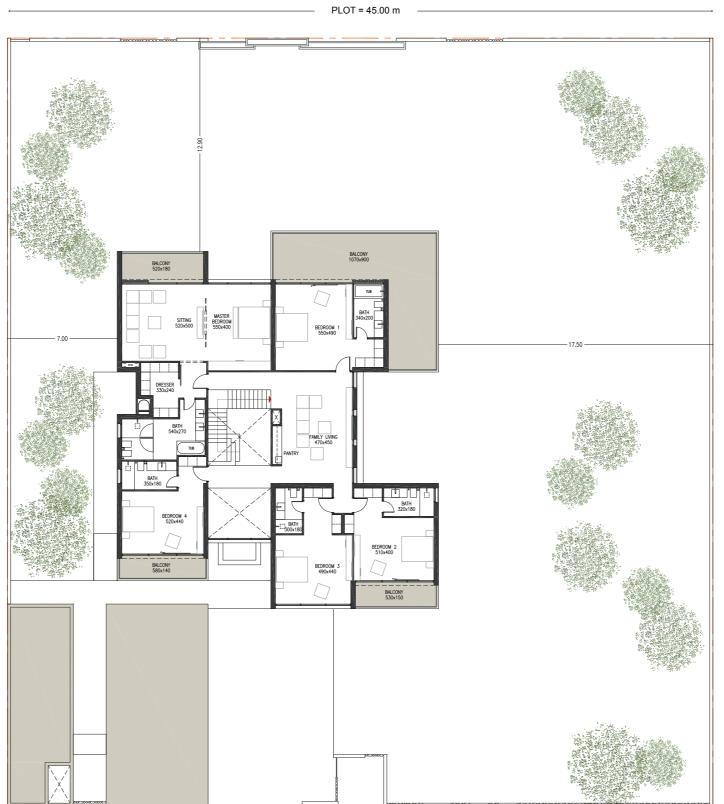

### 6 Bedroom Villa Type V6 Elite

**Typology:** 6 Bed Villa **Number of Floors:** G+I **GSA:** 831 m<sup>2</sup> Min Plot Area: 2,113 m<sup>2</sup> Max Plot Area: 2,486 m<sup>2</sup>

#### First Floor

Disclaimer: All room dimensions are in metric and measured to structural elements and exclude wall finishes and construction tolerances. All dimensions have been provided by our consultant architects. All materials, dimensions, drawing features and amenities are approximate at the time of printing. Actual area may vary from stated area. Drawing not to scale E&EO. The developer reserves the right to make revisions to the floor plans and any features, materials, dimensions, drawings and amenities mentioned in this brochure without notice. Actual area may vary from stated area.