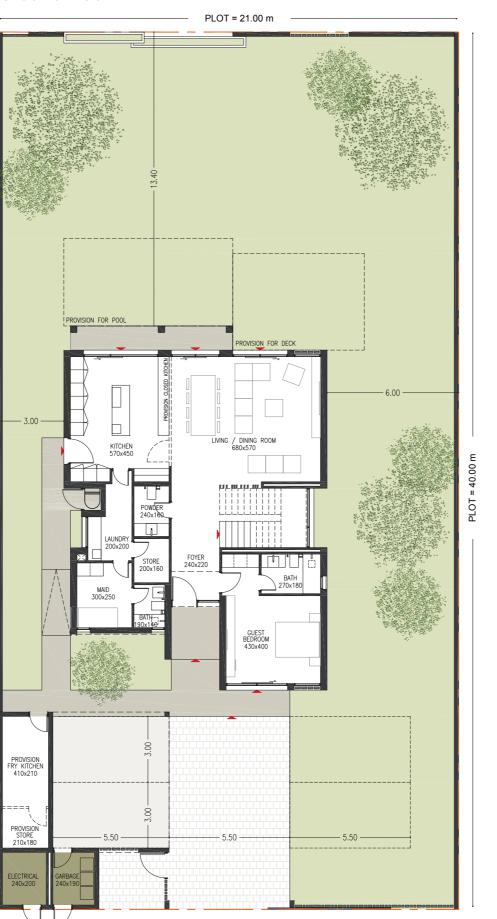

# 4 Bedroom Villa Type V4

Typology: 4 Bed Villa Number of Floors: G+1 GSA: 337 m<sup>2</sup> Plot Area (min): 701 m<sup>2</sup> Plot Area (max): 1,164 m<sup>2</sup>

## **Ground Floor**

First Floor

Disclaimer: All room dimensions are in metric and measured to structural elements and exclude wall finishes and construction tolerances. All dimensions have been provided by our consultant architects. All materials, dimensions, drawing features and amenities are approximate at the time of printing. Actual area may vary from stated area. Drawing not to scale E&EO. The developer reserves the right to make revisions to the floor plans and any features, materials, dimensions, drawings and amenities mentioned in this brochure without notice. Actual area may vary from stated area.