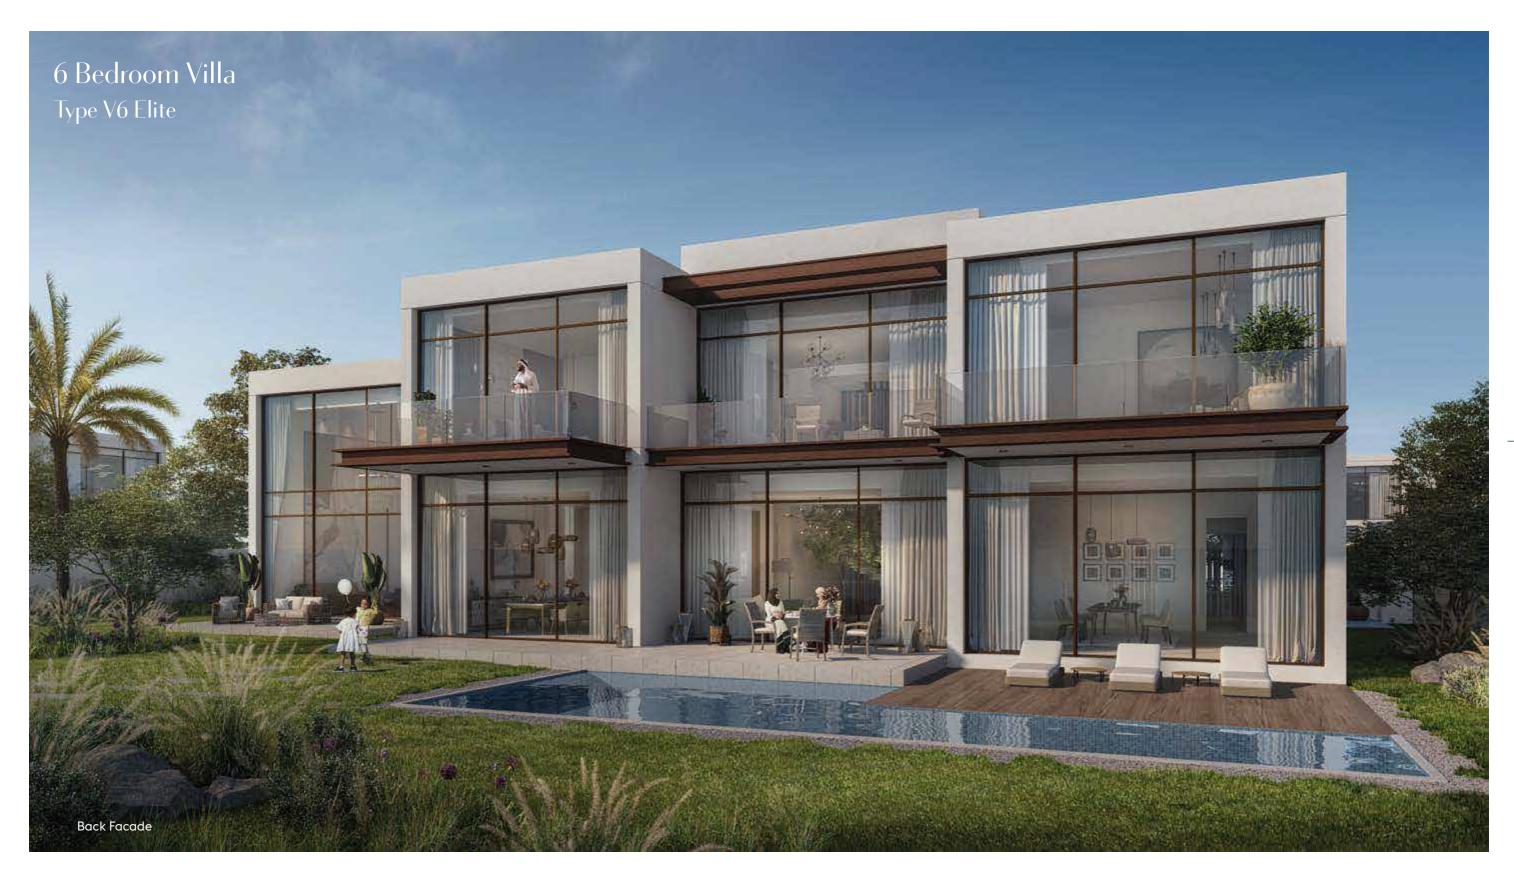

### 6 Bedroom Villa Type V6 Elite

Typology: 6 Bed Villa Number of Floors: G+1 GSA: 831 m<sup>2</sup> Min Plot Area: 2,113 m<sup>2</sup> Max Plot Area: 2,486 m<sup>2</sup>