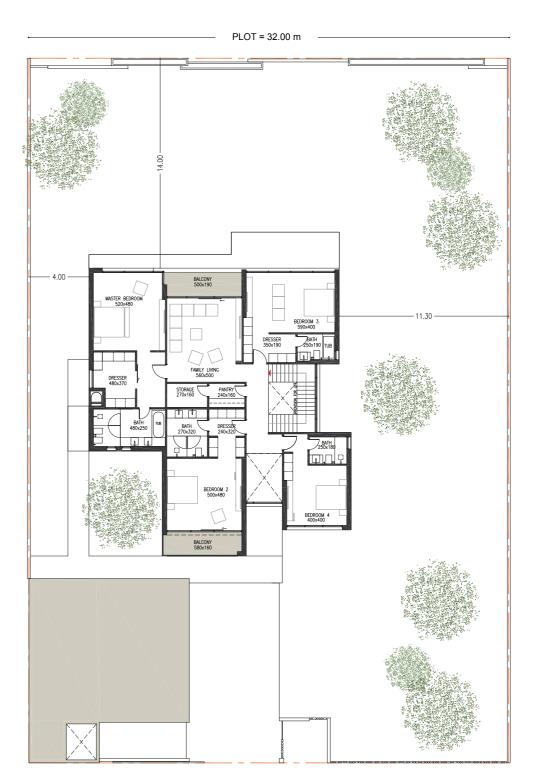

# 5 Bedroom Villa Type V5 Executive

Typology: 5 Bed Villa Number of Floors: G+I GSA: 570 m<sup>2</sup> Min Plot Area: I,139 m<sup>2</sup> Max Plot Area: I,810 m<sup>2</sup>

## Ground Floor

First Floor

PLOT = 47.00 m

Disclaimer: All room dimensions are in metric and measured to structural elements and exclude wall finishes and construction tolerances. All dimensions have been provided by our consultant architects. All materials, dimensions, drawing features and amenities are approximate at the time of printing. Actual area may vary from stated area. Drawing not to scale E&EO. The developer reserves the right to make revisions to the floor plans and any features, materials, dimensions, drawings and amenities mentioned in this brochure without notice. Actual area may vary from stated area.