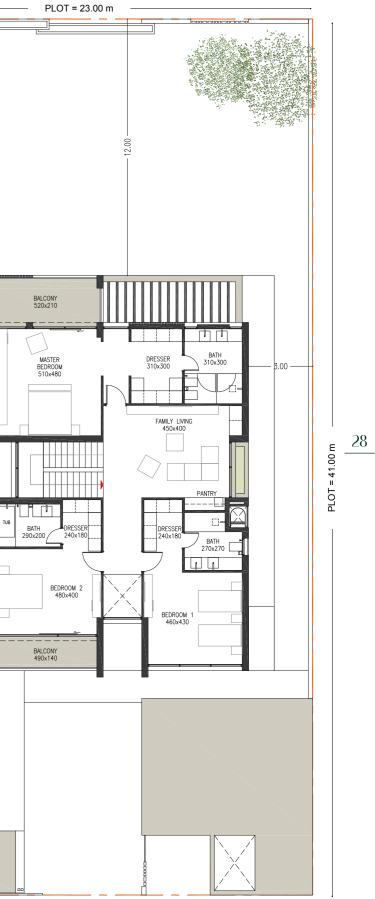

# 4 Bedroom Villa Type V4 Executive

Typology: 4 Bed Villa Number of Floors: G+I GSA: 423 m<sup>2</sup> **Plot Area (min):** 742 m<sup>2</sup> **Plot Area (max):** 1,266 m<sup>2</sup>

### Ground Floor

First Floor

Disclaimer: All room dimensions are in metric and measured to structural elements and exclude wall finishes and construction tolerances. All dimensions have been provided by our consultant architects. All materials, dimensions, drawing features and amenities are approximate at the time of printing. Actual area may vary from stated area. Drawing not to scale E&EO. The developer reserves the right to make revisions to the floor plans and any features, materials, dimensions, drawings and amenities mentioned in this brochure without notice. Actual area may vary from stated area.

29