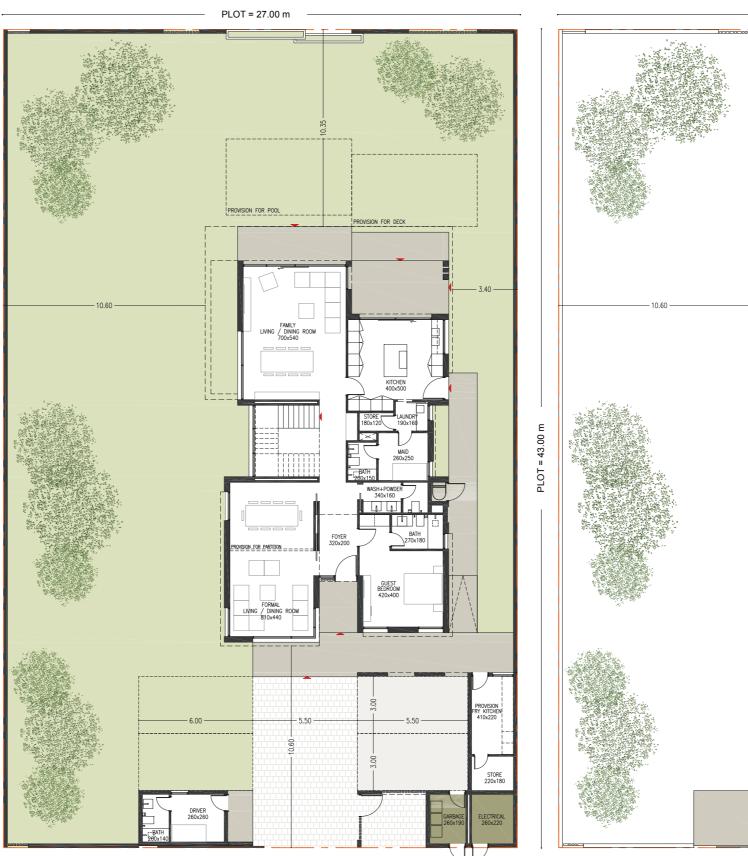

# 5 Bedroom Villa Type V5

Typology: 5 Bed Villa Number of Floors: G+I GSA: 477 m<sup>2</sup> Plot Area (min): 921 m<sup>2</sup> Plot Area (max): 1,396 m<sup>2</sup>

## **Ground Floor**

First Floor

Disclaimer: All room dimensions are in metric and measured to structural elements and exclude wall finishes and construction tolerances. All dimensions have been provided by our consultant architects. All materials, dimensions, drawing features and amenities are approximate at the time of printing. Actual area may vary from stated area. Drawing not to scale E&EO. The developer reserves the right to make revisions to the floor plans and any features, materials, dimensions, drawings and amenities mentioned in this brochure without notice. Actual area may vary from stated area.