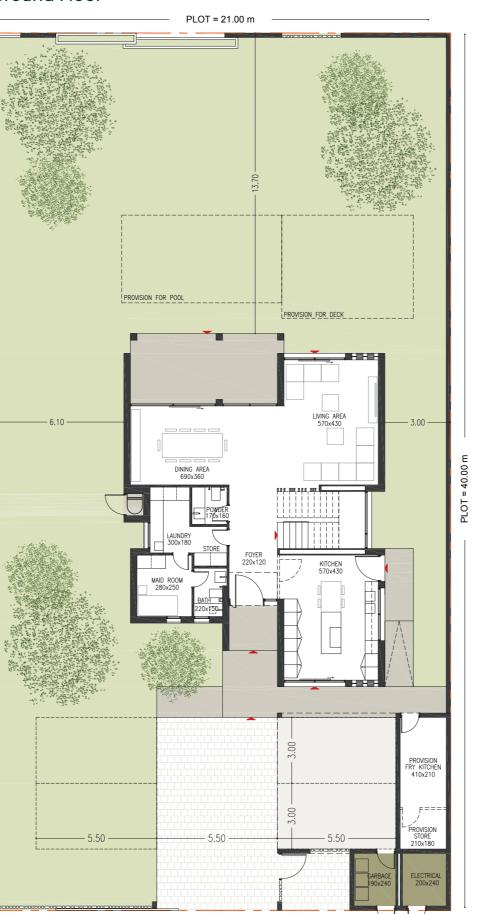

# 3 Bedroom Villa Type V3

Typology: 3 Bed Villa Number of Floors: G+1 GSA: 331 m<sup>2</sup> Plot Area (min): 701 m<sup>2</sup> Plot Area (max): 1,164 m<sup>2</sup>

## **Ground Floor**

Disclaimer: All room dimensions are in metric and measured to structural elements and exclude wall finishes and construction tolerances. All dimensions have been provided by our consultant architects. All materials, dimensions, drawing features and amenities are approximate at the time of printing. Actual area may vary from stated area. Drawing not to scale E&EO. The developer reserves the right to make revisions to the floor plans and any features, materials, dimensions, drawings and amenities mentioned in this brochure without notice. Actual area may vary from stated area.