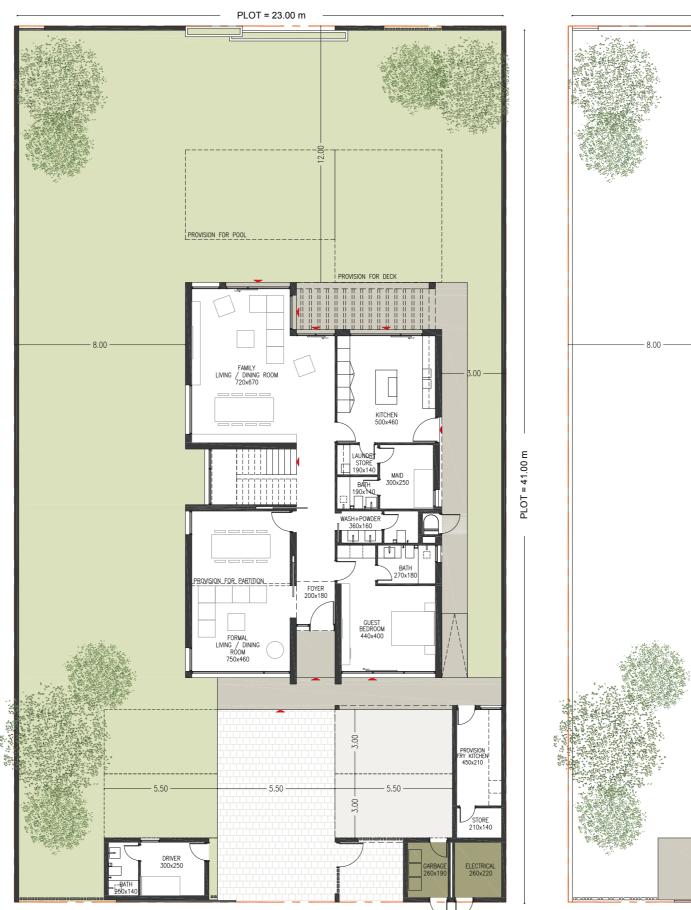

# 4 Bedroom Villa Type V4 Executive

Typology: 4 Bed Villa Number of Floors: G+I GSA: 423 m<sup>2</sup> **Plot Area (min):** 742 m<sup>2</sup> **Plot Area (max):** 1,266 m<sup>2</sup>

### Ground Floor

First Floor

Disclaimer: All room dimensions are in metric and measured to structural elements and exclude wall finishes and construction tolerances. All dimensions have been provided by our consultant architects. All materials, dimensions, drawing features and amenities are approximate at the time of printing. Actual area may vary from stated area. Drawing not to scale E&EO. The developer reserves the right to make revisions to the floor plans and any features, materials, dimensions, drawings and amenities mentioned in this brochure without notice. Actual area may vary from stated area.