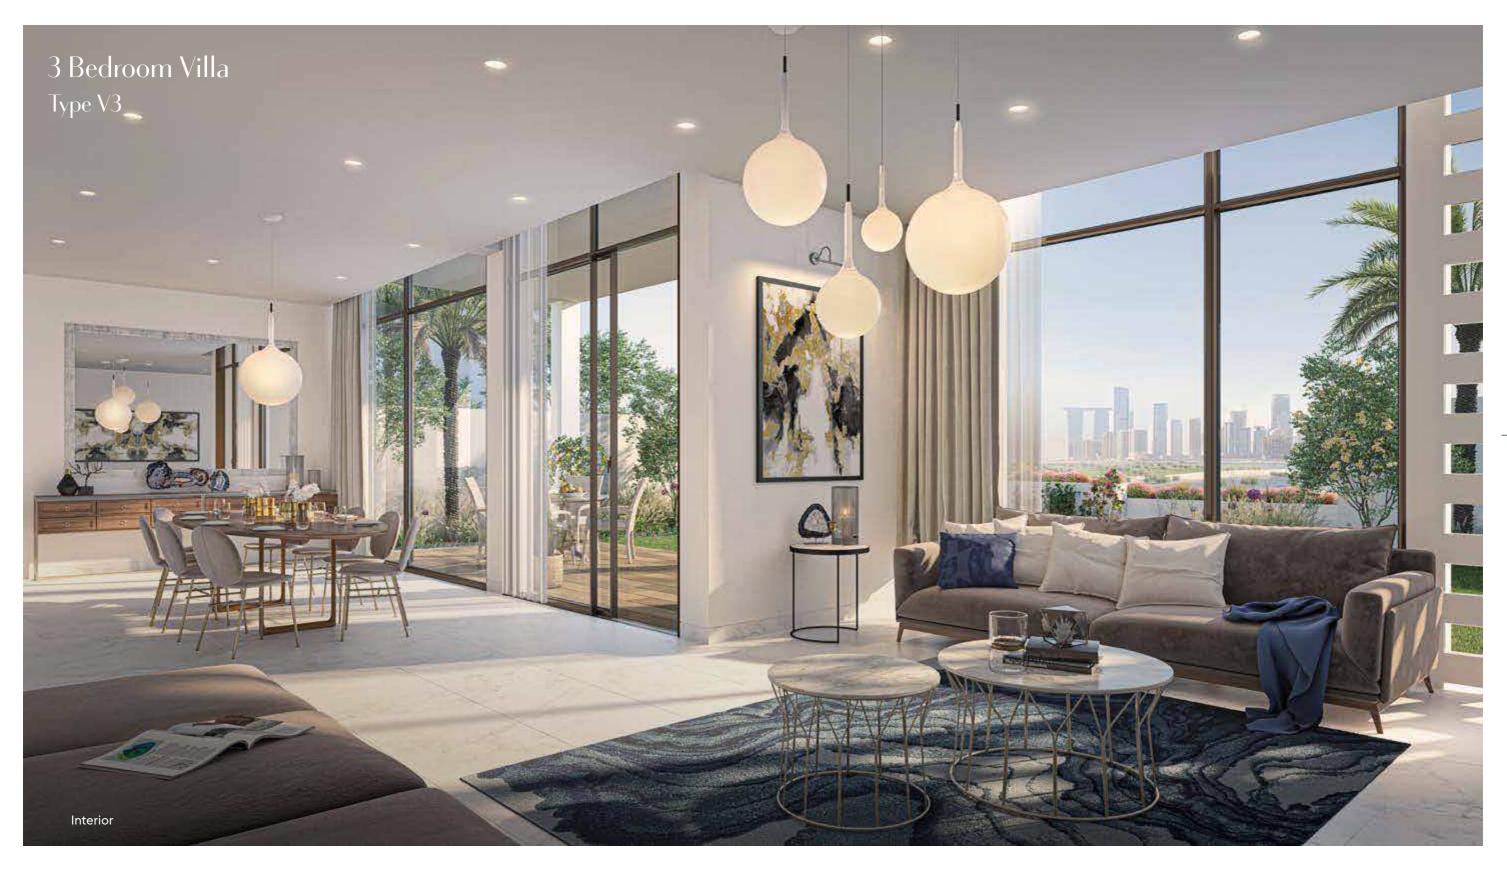

# 3 Bedroom Villa Type V3

Typology: 3 Bed Villa Number of Floors: G+1 GSA: 331 m<sup>2</sup> Plot Area (min): 701 m<sup>2</sup> Plot Area (max): 1,164 m<sup>2</sup>