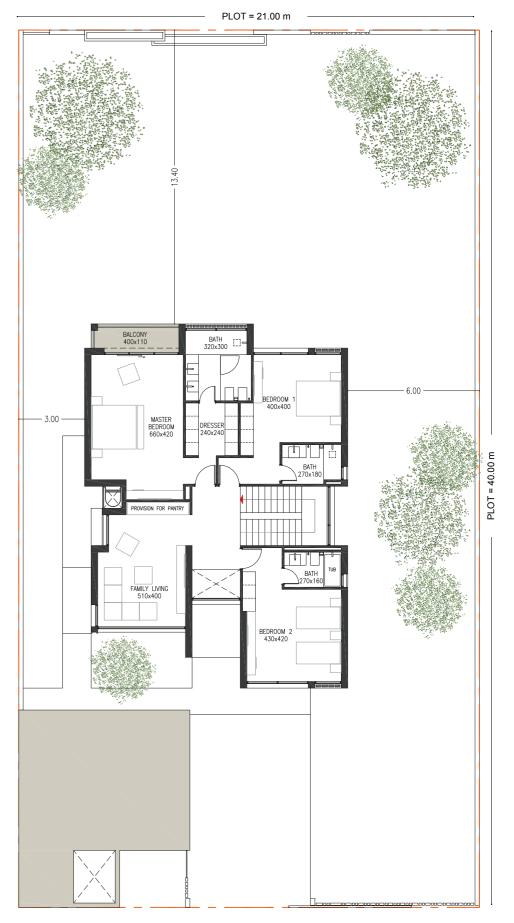

# 4 Bedroom Villa Type V4

Typology: 4 Bed Villa Number of Floors: G+1 GSA: 337 m<sup>2</sup> Plot Area (min): 701 m<sup>2</sup> Plot Area (max): 1,164 m<sup>2</sup>

## **Ground Floor**

First Floor

Disclaimer: All room dimensions are in metric and measured to structural elements and exclude wall finishes and construction tolerances. All dimensions have been provided by our consultant architects. All materials, dimensions, drawing features and amenities are approximate at the time of printing. Actual area may vary from stated area. Drawing not to scale E&EO. The developer reserves the right to make revisions to the floor plans and any features, materials, dimensions, drawings and amenities mentioned in this brochure without notice. Actual area may vary from stated area.