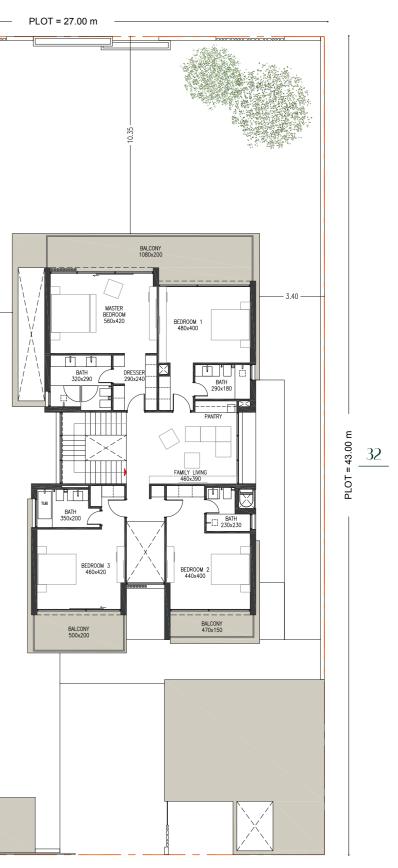

# 5 Bedroom Villa Type V5

Typology: 5 Bed Villa Number of Floors: G+I GSA: 477 m<sup>2</sup> Plot Area (min): 921 m<sup>2</sup> Plot Area (max): 1,396 m<sup>2</sup>

## **Ground Floor**

First Floor

Disclaimer: All room dimensions are in metric and measured to structural elements and exclude wall finishes and construction tolerances. All dimensions have been provided by our consultant architects. All materials, dimensions, drawing features and amenities are approximate at the time of printing. Actual area may vary from stated area. Drawing not to scale E&EO. The developer reserves the right to make revisions to the floor plans and any features, materials, dimensions, drawings and amenities mentioned in this brochure without notice. Actual area may vary from stated area.