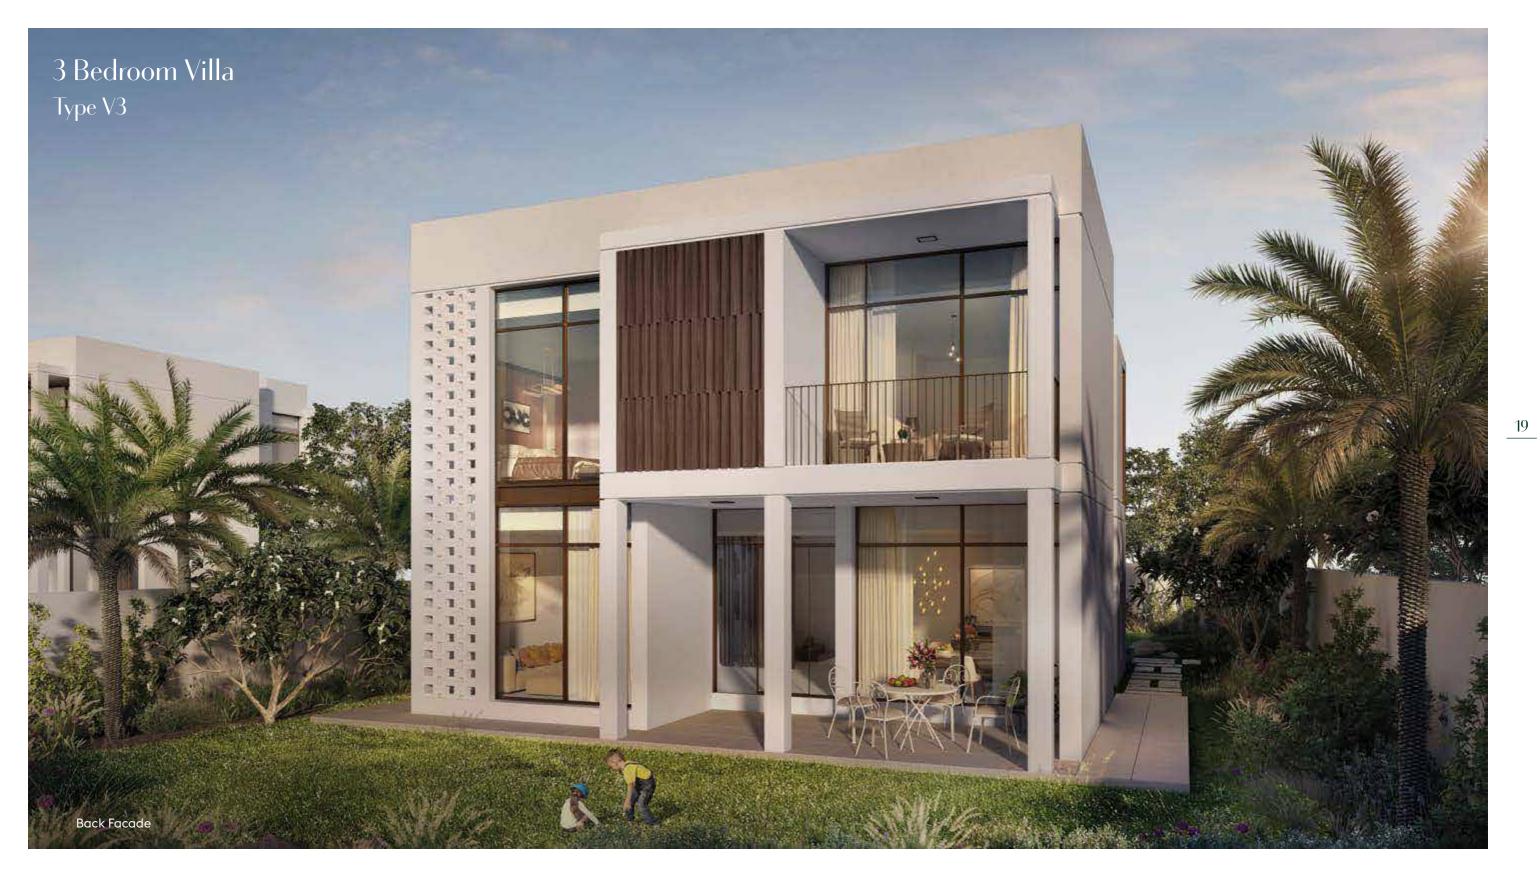

# 3 Bedroom Villa Type V3

Typology: 3 Bed Villa Number of Floors: G+1 GSA: 331 m<sup>2</sup> Plot Area (min): 701 m<sup>2</sup> Plot Area (max): 1,164 m<sup>2</sup>

## **Ground Floor**

Disclaimer: All room dimensions are in metric and measured to structural elements and exclude wall finishes and construction tolerances. All dimensions have been provided by our consultant architects. All materials, dimensions, drawing features and amenities are approximate at the time of printing. Actual area may vary from stated area. Drawing not to scale E&EO. The developer reserves the right to make revisions to the floor plans and any features, materials, dimensions, drawings and amenities mentioned in this brochure without notice. Actual area may vary from stated area.