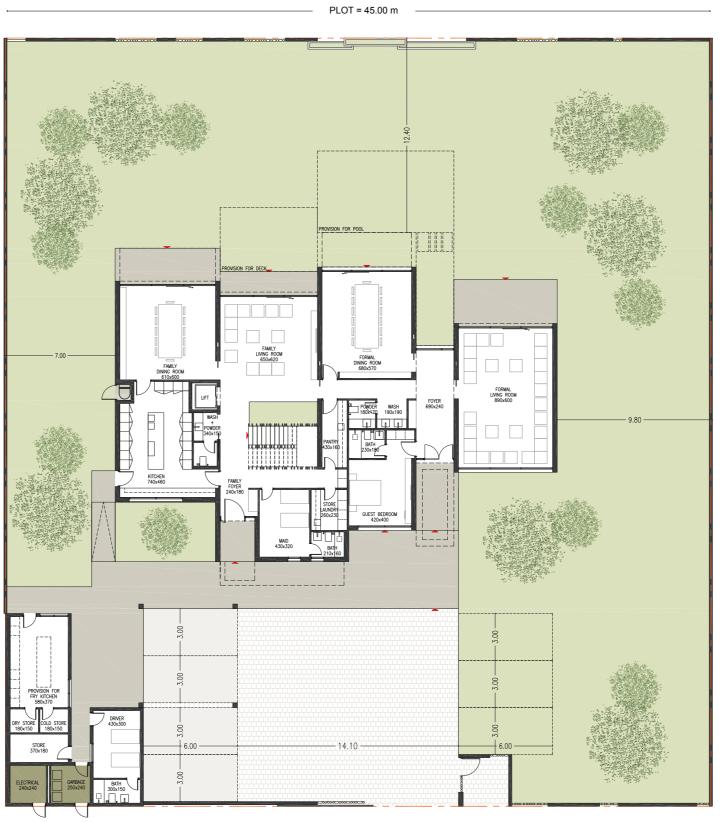

### 6 Bedroom Villa Type V6 Elite

Typology: 6 Bed Villa Number of Floors: G+1 GSA: 831 m<sup>2</sup> Min Plot Area: 2,113 m<sup>2</sup> Max Plot Area: 2,486 m<sup>2</sup>

#### **Ground Floor**

Disclaimer: All room dimensions are in metric and measured to structural elements and exclude wall finishes and construction tolerances. All dimensions have been provided by our consultant architects. All materials, dimensions, drawing features and amenities are approximate at the time of printing. Actual area may vary from stated area. Drawing not to scale E&EO. The developer reserves the right to make revisions to the floor plans and any features, materials, dimensions, drawings and amenities mentioned in this brochure without notice. Actual area may vary from stated area.