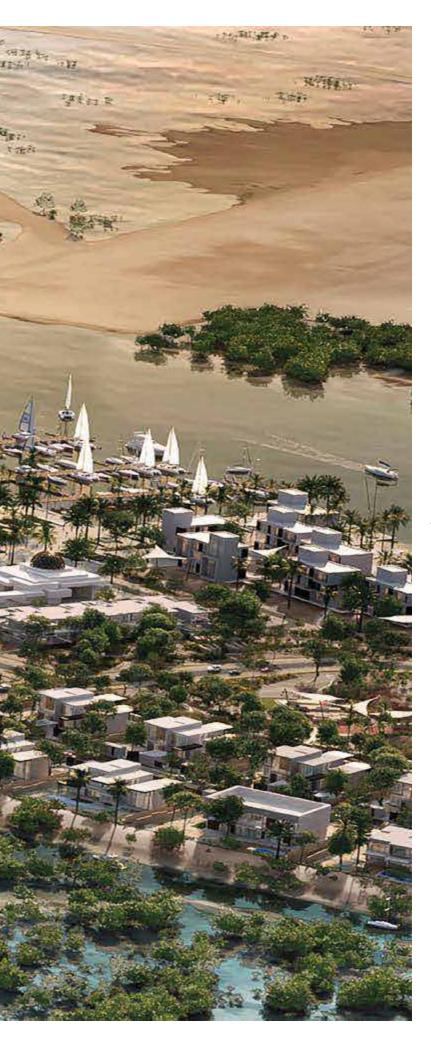

# المرسى (مرفأ الجبيل)

Further adding to the luxury, beauty and serenity of the community, Jubail Island's Marina connects it to the mainland and its neighbouring islands. A spacious waterfront marvel ready to welcome yachts, boats and cruise liners, the harbour is located in close proximity to some of the island's most exciting waterfront destinations.

يضيف مرسب الجبيل المزيد من الفخامة والجمال والصفاء يديد أن المحاصري ويربطه بالبر الرئيسي والجزر المجاورة له. يقع المرفأ الواسع، الذي يعد أعجوبة الواجهة المائية، على مقربة من بعض من أكثر وجهات الواجهة المائية بالجزيرة تشويقاً، وهو مستعد لاستقبال اليخوت والقوارب وسفن الرحلات البحرية.