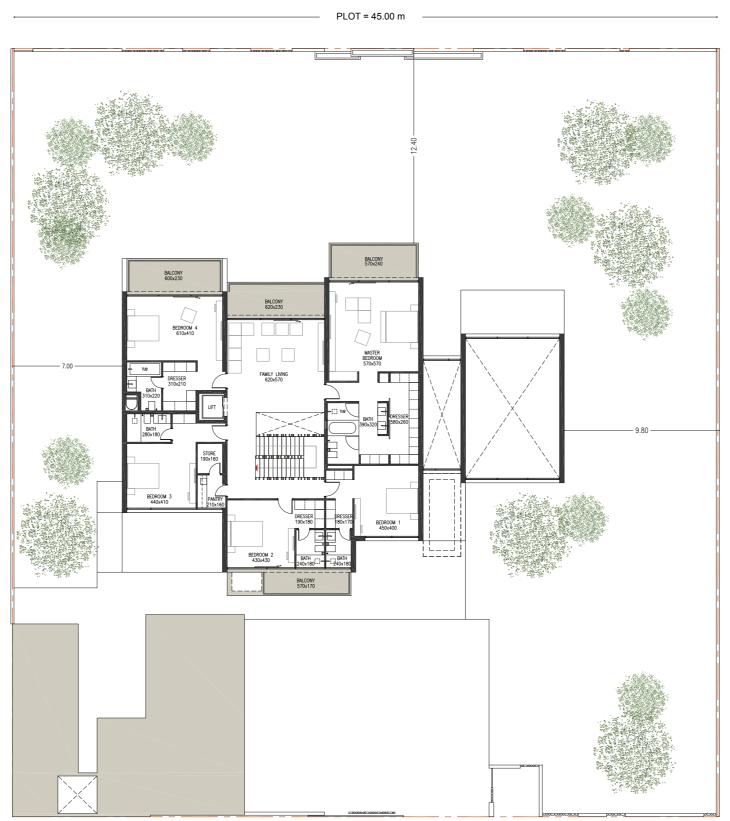

### 6 Bedroom Villa Type V6 Elite

**Typology:** 6 Bed Villa **Number of Floors:** G+I **GSA:** 831 m<sup>2</sup> Min Plot Area: 2,113 m<sup>2</sup> Max Plot Area: 2,486 m<sup>2</sup>

#### First Floor

Disclaimer: All room dimensions are in metric and measured to structural elements and exclude wall finishes and construction tolerances. All dimensions have been provided by our consultant architects. All materials, dimensions, drawing features and amenities are approximate at the time of printing. Actual area may vary from stated area. Drawing not to scale E&EO. The developer reserves the right to make revisions to the floor plans and any features, materials, dimensions, drawings and amenities mentioned in this brochure without notice. Actual area may vary from stated area.