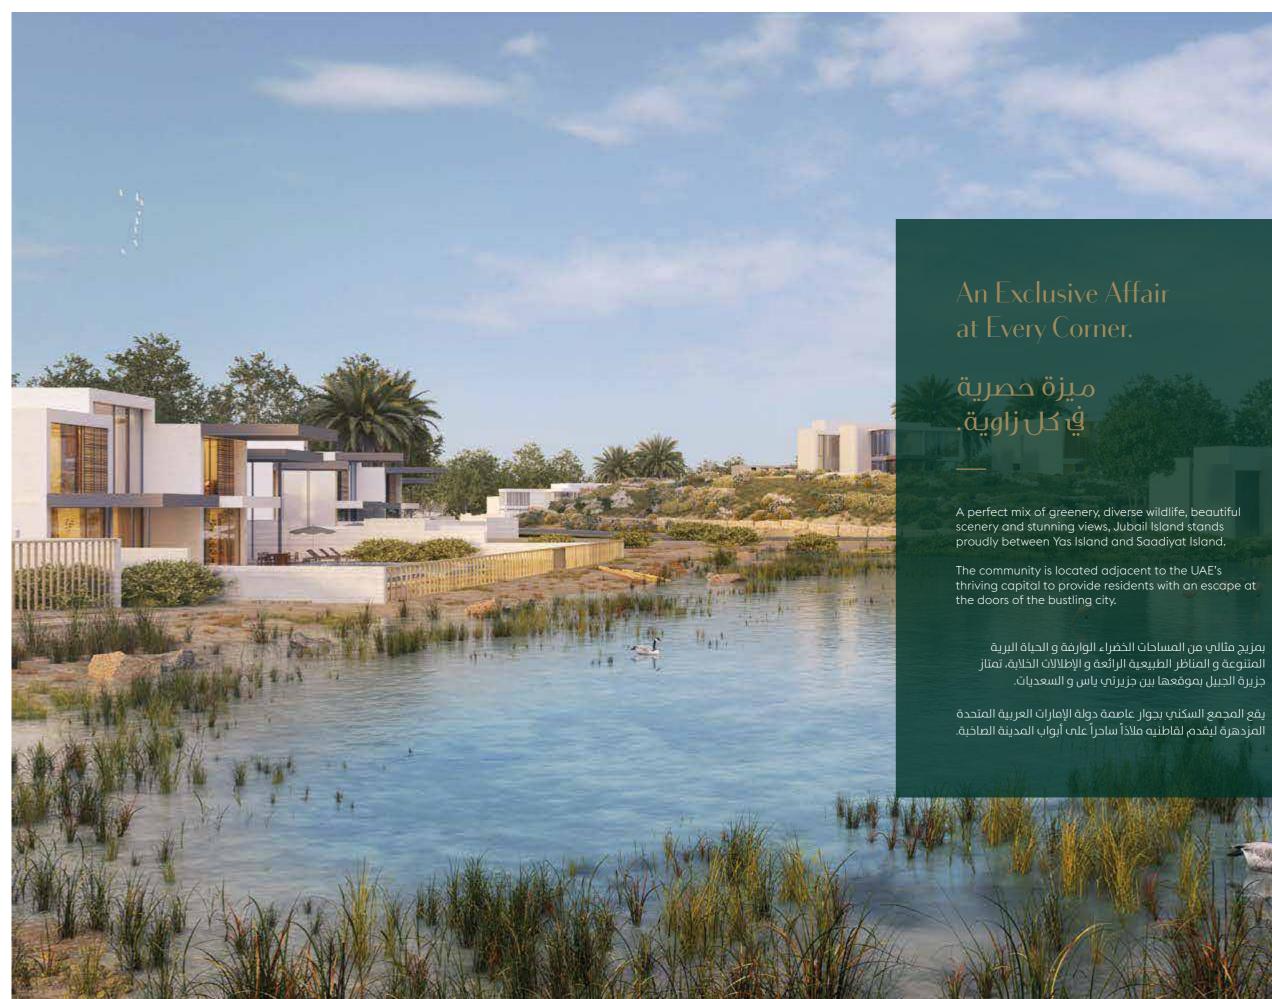

## Welcome to Jubail Island, a haven of tranquillity nestled at the doors of a thriving city. Adjacent to the UAE's blooming capital, the idyllic community brings together striking architecture with beautiful landscapes, an incert natural wealth and an ultramodern quality of life.

Overlooking the iconic Abu Dhabi skyline and located in close proximity to some of the Emirate's most exciting destinations, the island's perfect combination of privacy and connectivity brings a true sense of belonging to its community.

تطل الجزيرة على أفق أبوظبي الشهير و تقع على مقربة من بعض الوجهات الأكثر تشويقاً بالإمارة، و يمنح مزيجها المثالب من الخصوصية و إمكانية الاتصال لمجتمعها شعوراً حقيقياً بالإنتماء.