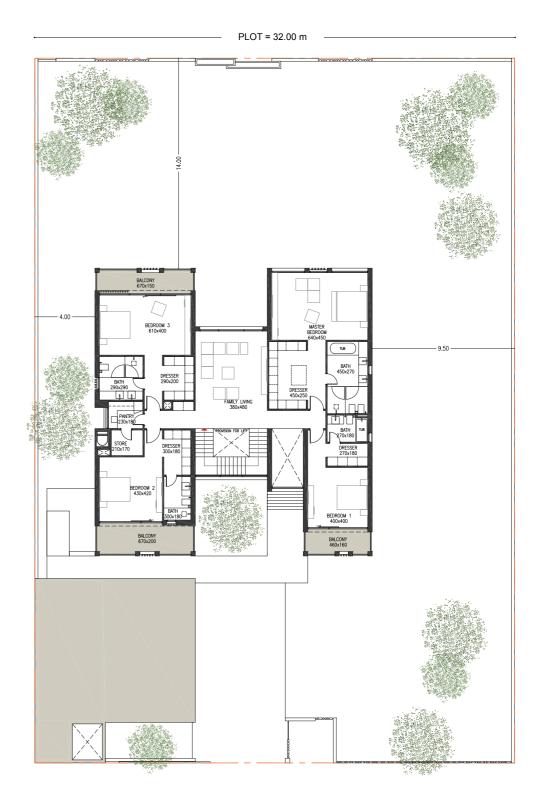

## 6 Bedroom Villa Type V6 Select

Typology: 6 Bed Villa Number of Floors: G+1 GSA: 813 m<sup>2</sup> Min Plot Area: 1,645 m<sup>2</sup> Max Plot Area: 3,008 m<sup>2</sup>

#### Ground Floor

Disclaimer: All room dimensions are in metric and measured to structural elements and exclude wall finishes and construction tolerances. All dimensions have been provided by our consultant architects. All materials, dimensions, drawing features and amenities are approximate at the time of printing. Actual area may vary from stated area. Drawing not to scale E&EO. The developer reserves the right to make revisions to the floor plans and any features, materials, dimensions, drawings and amenities mentioned in this brochure without notice. Actual area may vary from stated area.