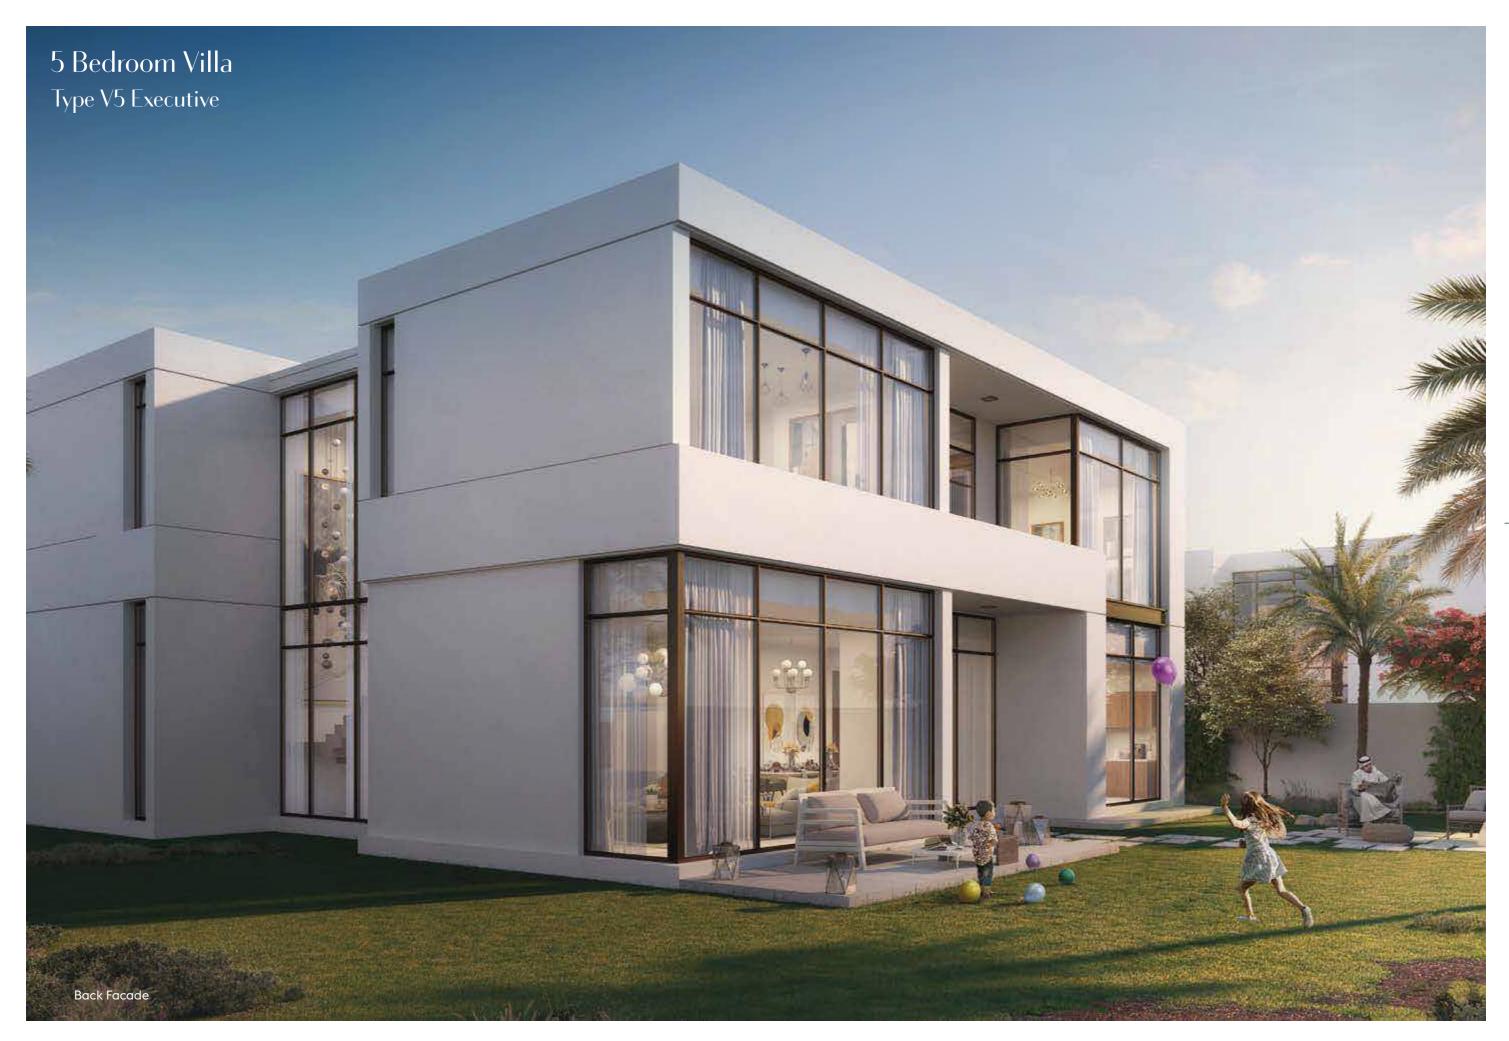

# 5 Bedroom Villa Type V5 Executive

Typology: 5 Bed Villa Number of Floors: G+I GSA: 570 m<sup>2</sup> Min Plot Area: I,139 m<sup>2</sup> Max Plot Area: I,810 m<sup>2</sup>