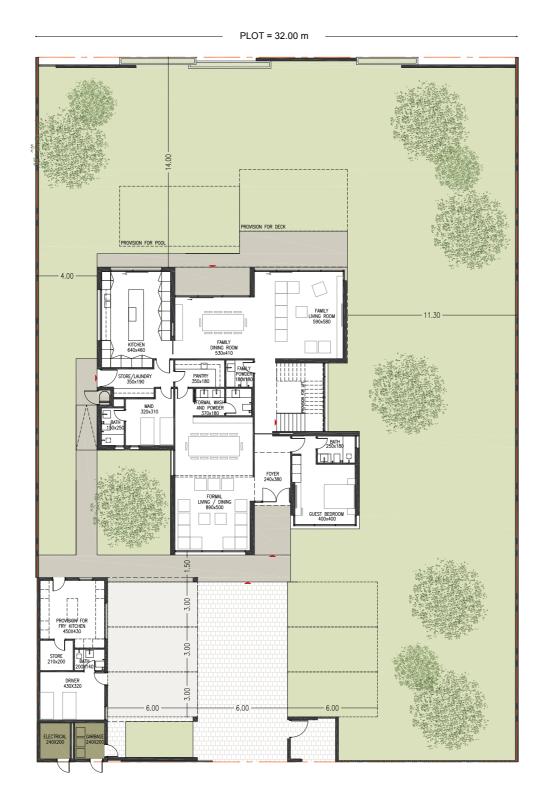

# 5 Bedroom Villa Type V5 Executive

Typology: 5 Bed Villa Number of Floors: G+I GSA: 570 m<sup>2</sup> Min Plot Area: I,139 m<sup>2</sup> Max Plot Area: I,810 m<sup>2</sup>

## Ground Floor

First Floor

PLOT = 47.00 m

Disclaimer: All room dimensions are in metric and measured to structural elements and exclude wall finishes and construction tolerances. All dimensions have been provided by our consultant architects. All materials, dimensions, drawing features and amenities are approximate at the time of printing. Actual area may vary from stated area. Drawing not to scale E&EO. The developer reserves the right to make revisions to the floor plans and any features, materials, dimensions, drawings and amenities mentioned in this brochure without notice. Actual area may vary from stated area.