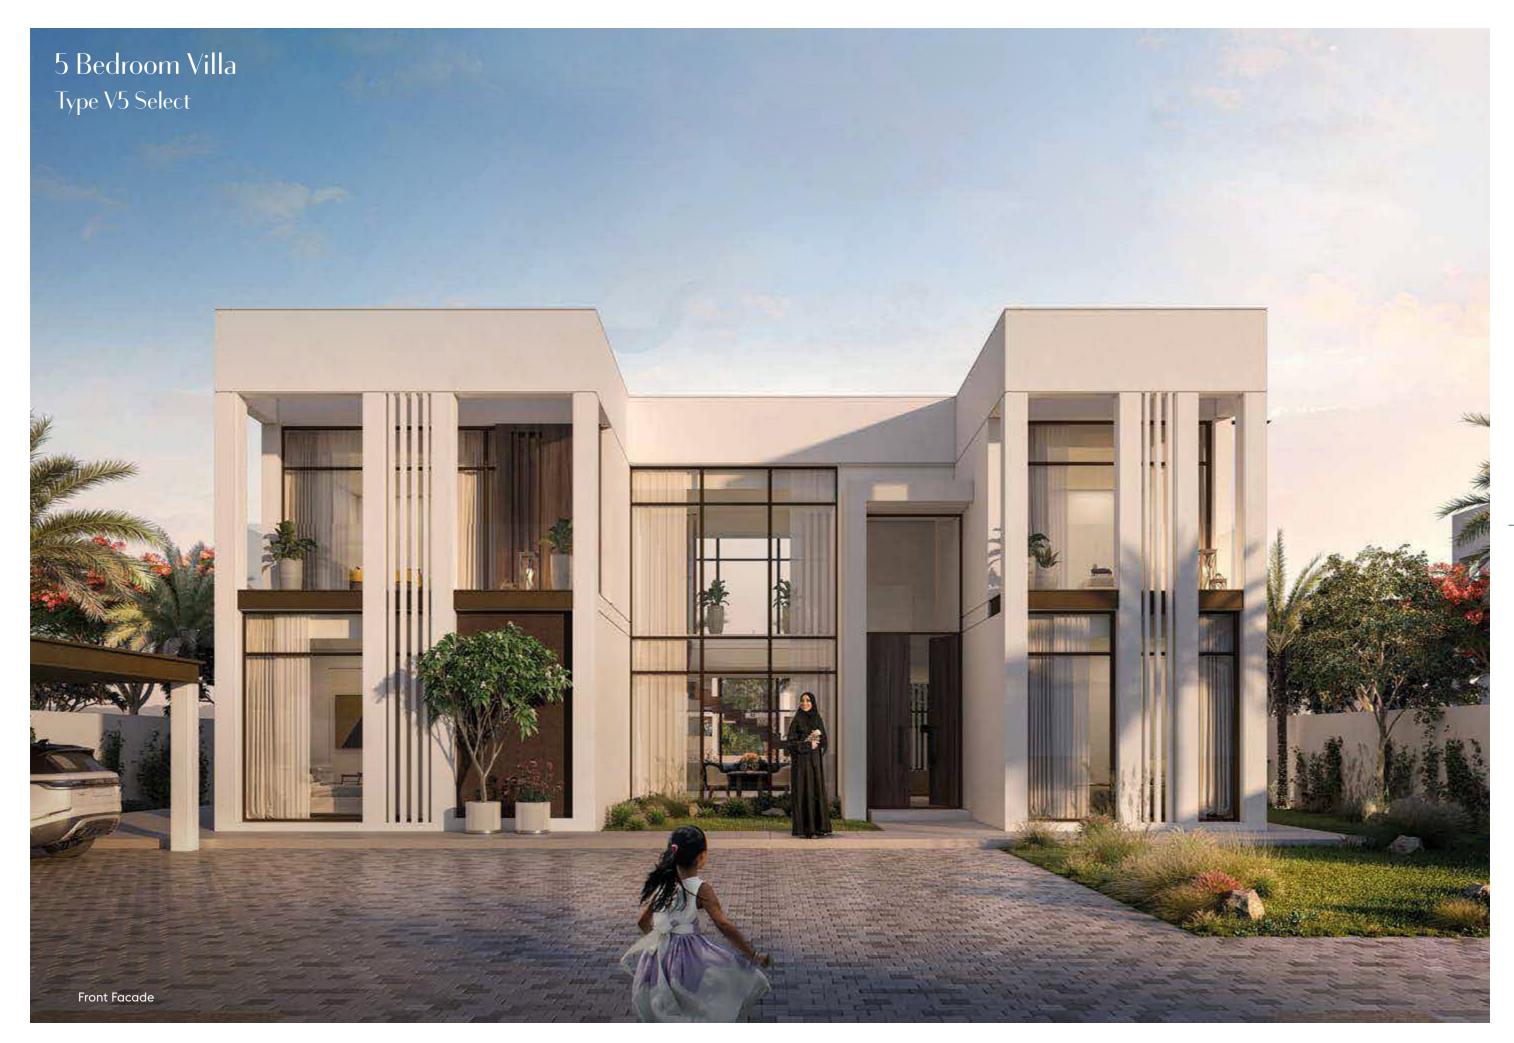

## 5 Bedroom Villa Type V5 Select

Typology: 5 Bed Villa Number of Floors: G+1 GSA: 619 m<sup>2</sup> Min Plot Area: I,I61 m<sup>2</sup> Max Plot Area: 2,I29 m<sup>2</sup>