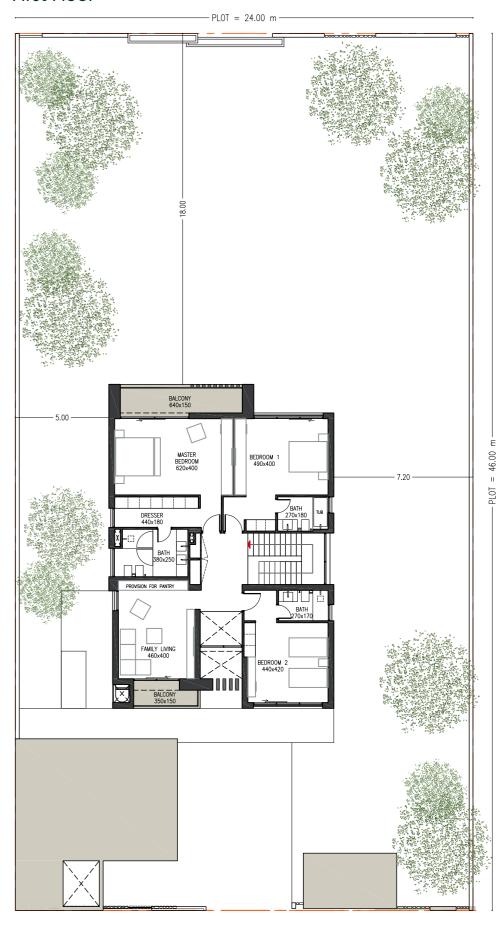

## First Floor

Disclaimer: All room dimensions are in metric and measured to structural elements and exclude wall finishes and construction tolerances. All dimensions have been provided by our consultant architects. All materials, dimensions, drawing features and amenities are approximate at the time of printing. Actual area may vary from stated area. Drawing not to scale E&EO. The developer reserves the right to make revisions to the floor plans and any features, materials, dimensions, drawings and amenities mentioned in this brochure without notice. Actual area may vary from stated area.

## 4 Bedroom Villa Type V4 - Select

Typology: 4 Bed Villa Number of Floors: G+I GSA: 377 m<sup>2</sup> Plot Area (min): 922 m<sup>2</sup> Plot Area (max): I,183 m<sup>2</sup>