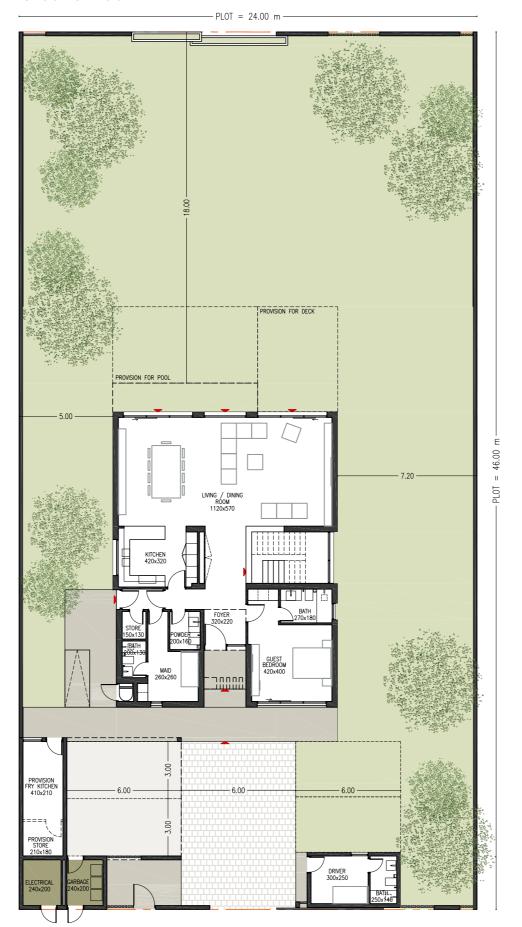

## **Ground Floor**

## 4 Bedroom Villa Type V4 - Select

Typology: 4 Bed Villa Number of Floors: G+I GSA: 377 m<sup>2</sup> Plot Area (min): 922 m<sup>2</sup> Plot Area (max): I,183 m<sup>2</sup>