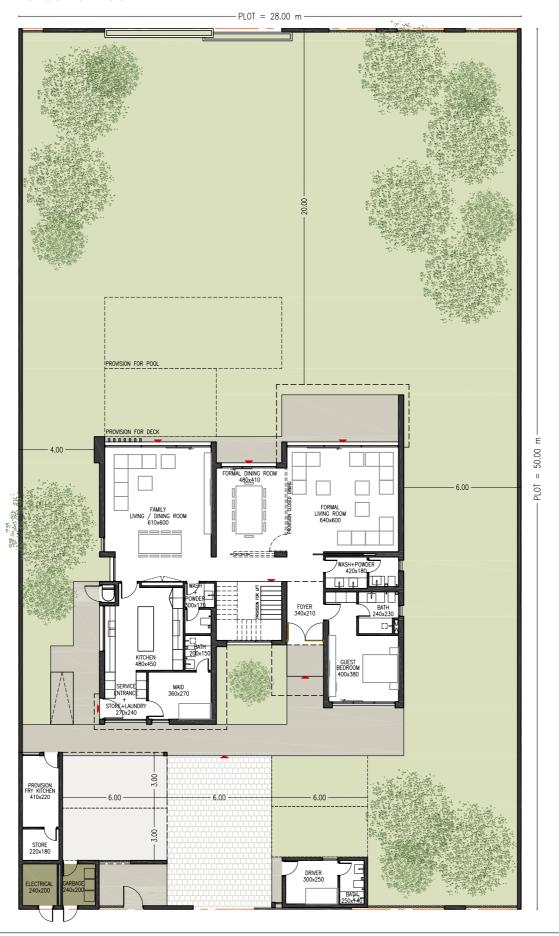

## 5 Bedroom VillaType V5 - Executive

Typology: 5 Bed Villa Number of Floors: G+I GSA: 528 m<sup>2</sup> Plot Area (min): 1,274 m<sup>2</sup> Plot Area (max): 1,564 m<sup>2</sup>

## **Ground Floor**