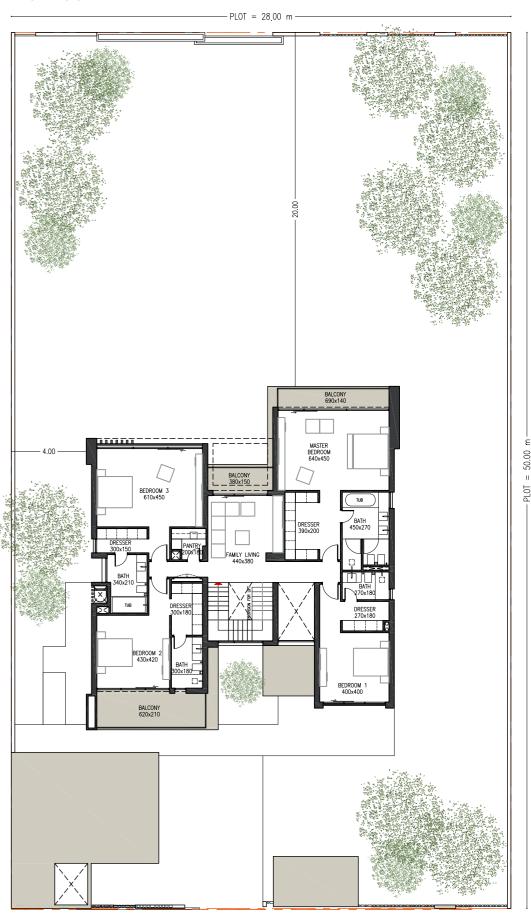

## 5 Bedroom VillaType V5 - Executive

Typology: 5 Bed Villa Number of Floors: G+I GSA: 528 m<sup>2</sup> Plot Area (min): 1,274 m<sup>2</sup> Plot Area (max): 1,564 m<sup>2</sup>

## First Floor

Disclaimer: All room dimensions are in metric and measured to structural elements and exclude wall finishes and construction tolerances. All dimensions have been provided by our consultant architects. All materials, dimensions, drawing features and amenities are approximate at the time of printing. Actual area may vary from stated area. Drawing not to scale E&EO. The developer reserves the right to make revisions to the floor plans and any features, materials, dimensions, drawings and amenities mentioned in this brochure without notice. Actual area may vary from stated area.