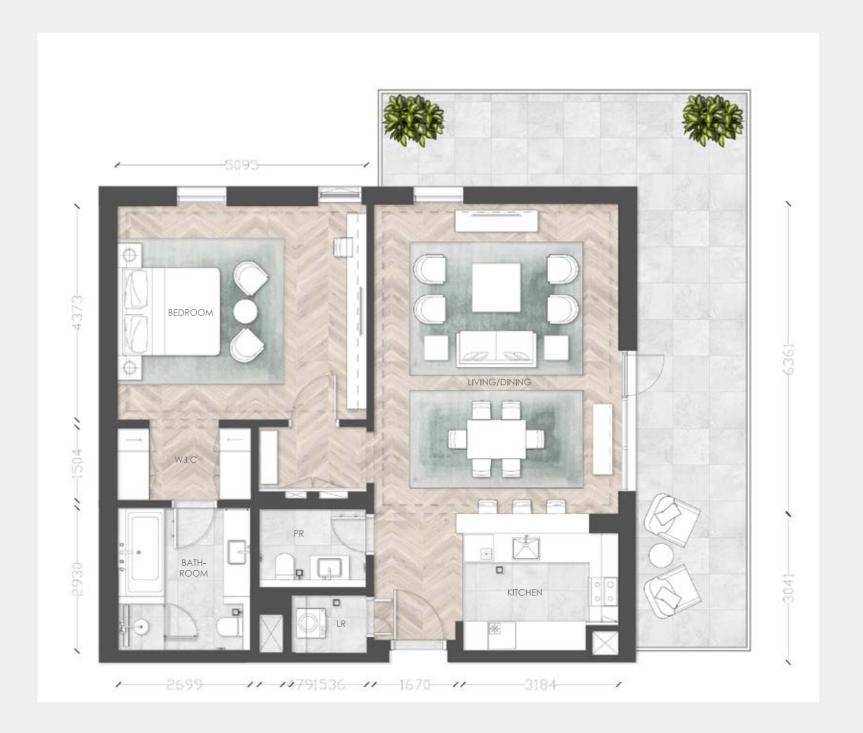

## Typical Apartment

Unit Type IB-O2

Building 2, 5, 6

Unit Area (sq.m.) from 93 up to 94 sq.m.

Balcony Area (sq.m.) from 20 up to 46 sq.m.

Total Area (GSA) from 113 up to 139 sq.m.