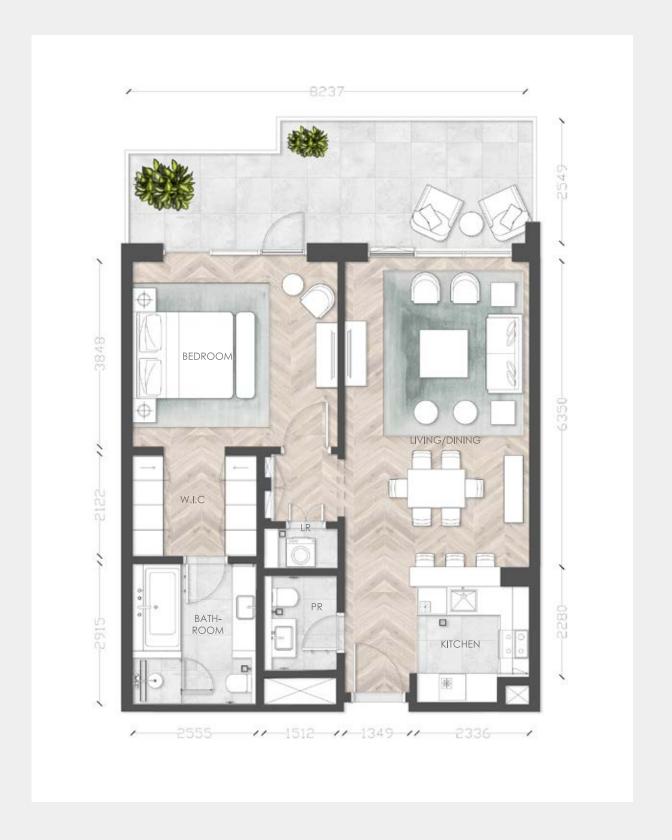

## Typical Apartment

Unit Type IB-OI

Building 2, 3, 4, 5, 6

Unit Area (sq.m.) from 74 up to 75 sq.m.

Balcony Area (sq.m.) from 12 up to 44 sq.m.

Total Area (GSA) from 86 up to 119 sq.m.