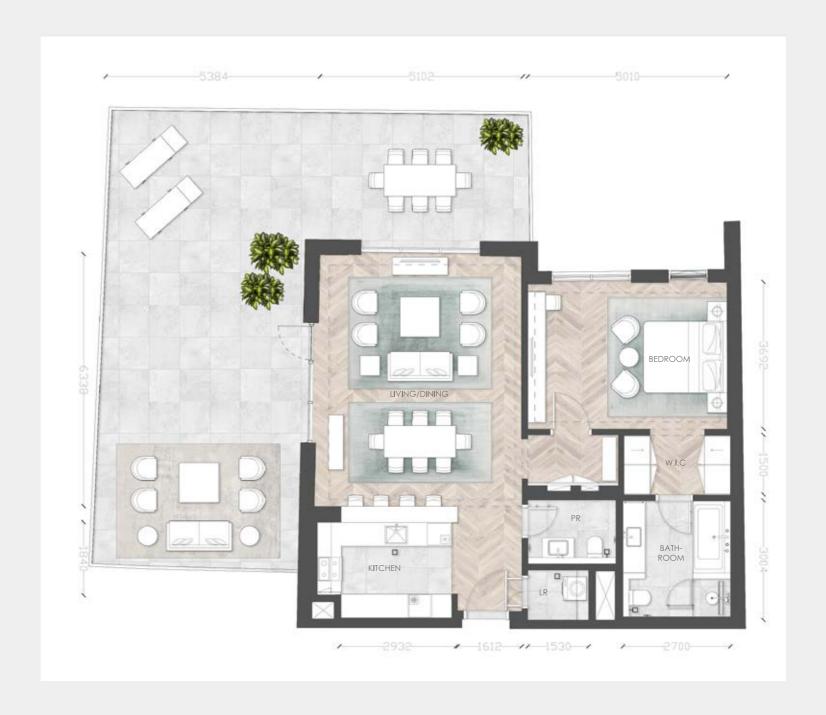

## Typical Apartment

Unit Type IB-O4

Building 1, 4, 6

Unit Area (sq.m.) from 76 up to 77 sq.m.

Balcony Area (sq.m.) from 12 up to 19 sq.m.

Total Area (GSA) from 88 up to 95 sq.m.