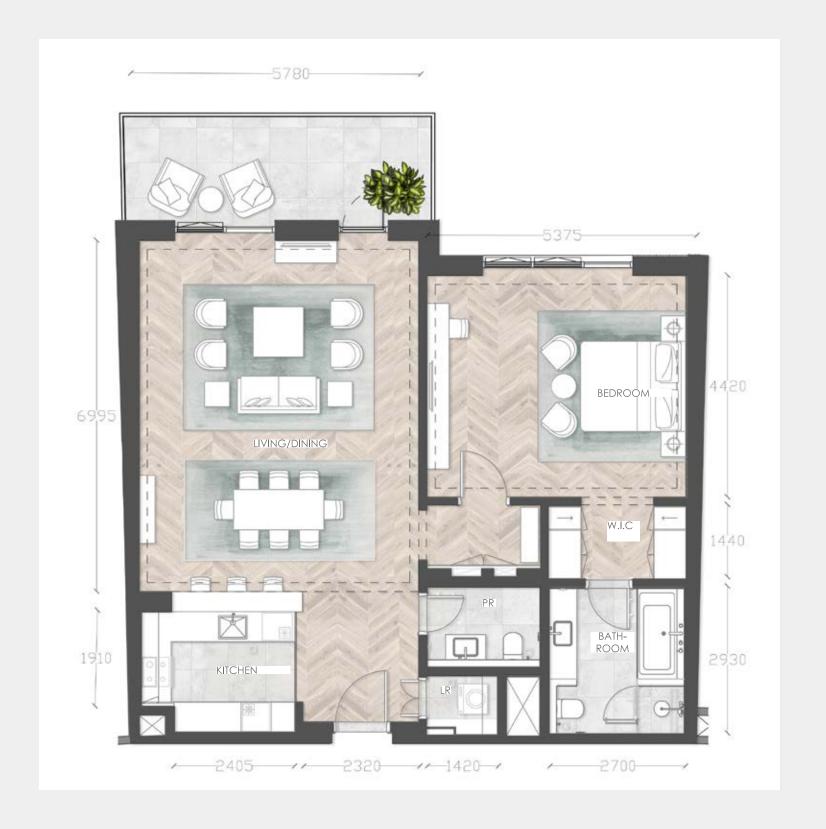

## Typical Apartment

Unit Type IB-O2

Building 2, 5, 6

Unit Area (sq.m.) from 93 up to 94 sq.m.

Balcony Area (sq.m.) from 20 up to 46 sq.m.

Total Area (GSA) from 113 up to 139 sq.m.