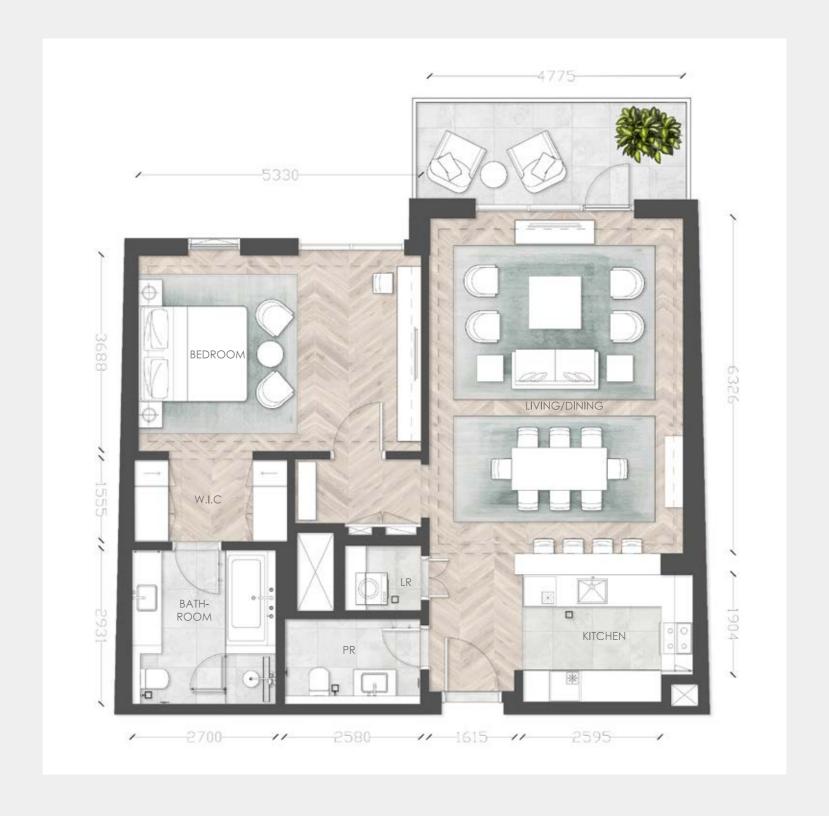

## Typical Apartment

Unit Type IB-O3

Building 1, 3, 4, 6

Unit Area (sq.m.) 80 sq.m.

Balcony Area (sq.m.) from 12 up to 34 sq.m.

Total Area (GSA) from 92 up to 114 sq.m.