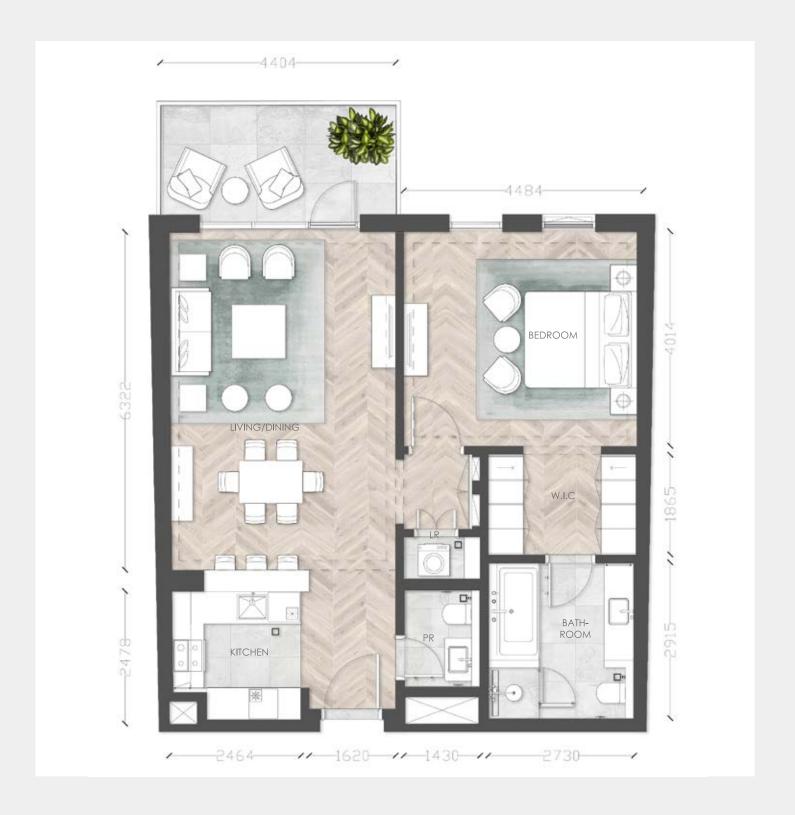

## Typical Apartment

Unit Type IB-O3

Building 1, 3, 4, 6

Unit Area (sq.m.) 80 sq.m.

Balcony Area (sq.m.) from 12 up to 34 sq.m.

Total Area (GSA) from 92 up to 114 sq.m.