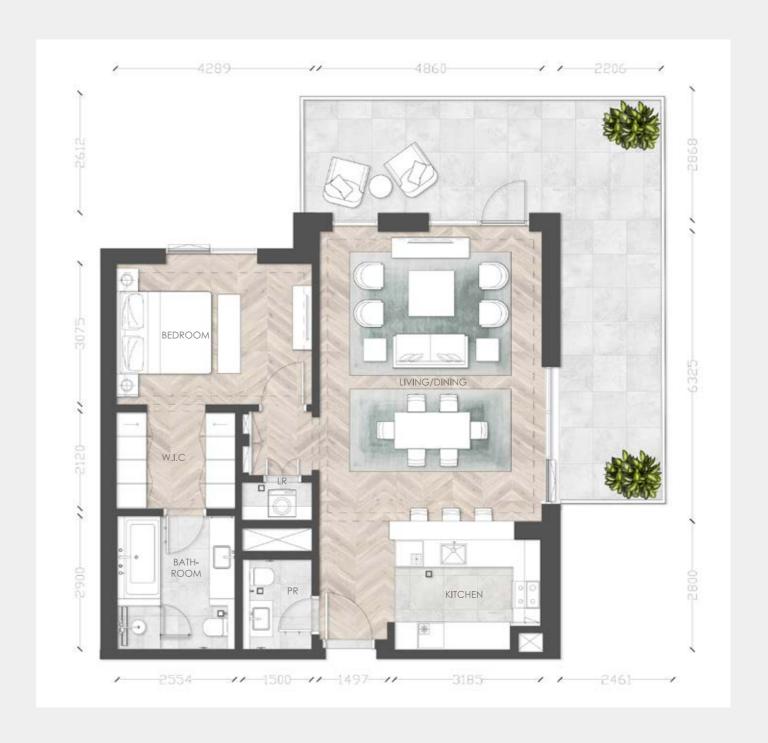

## Typical Apartment

Unit Type IB-O2

Building 2, 5, 6

Unit Area (sq.m.) from 93 up to 94 sq.m.

Balcony Area (sq.m.) from 20 up to 46 sq.m.

Total Area (GSA) from 113 up to 139 sq.m.