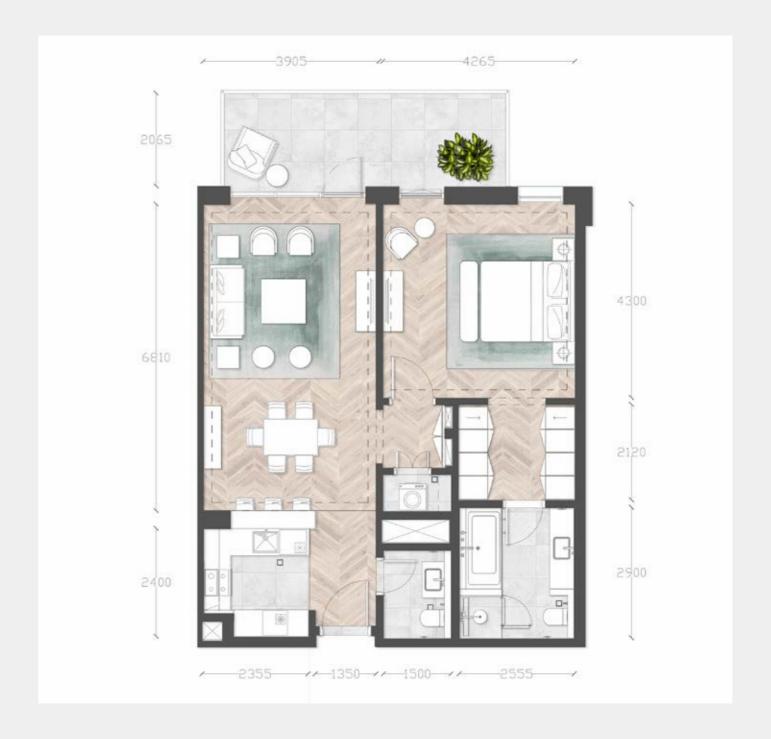

## Typical Apartment

Unit Type IB-O4

Building 1, 4, 6

Unit Area (sq.m.) from 76 up to 77 sq.m.

Balcony Area (sq.m.) from 12 up to 19 sq.m.

Total Area (GSA) from 88 up to 95 sq.m.