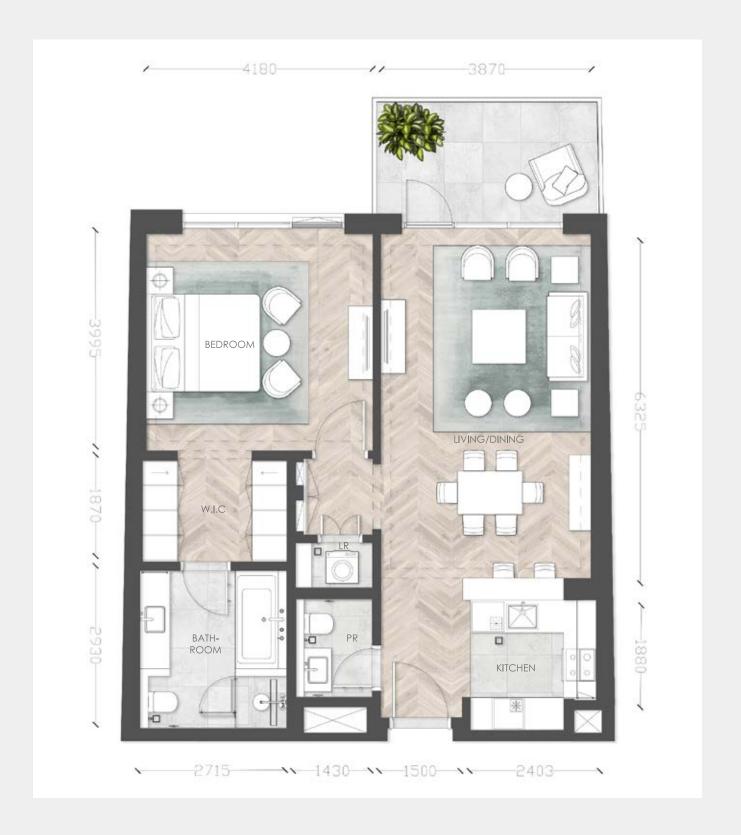

## Typical Apartment

Unit Type IB-OI

Building 2, 3, 4, 5, 6

Unit Area (sq.m.) from 74 up to 75 sq.m.

Balcony Area (sq.m.) from 12 up to 44 sq.m.

Total Area (GSA) from 86 up to 119 sq.m.