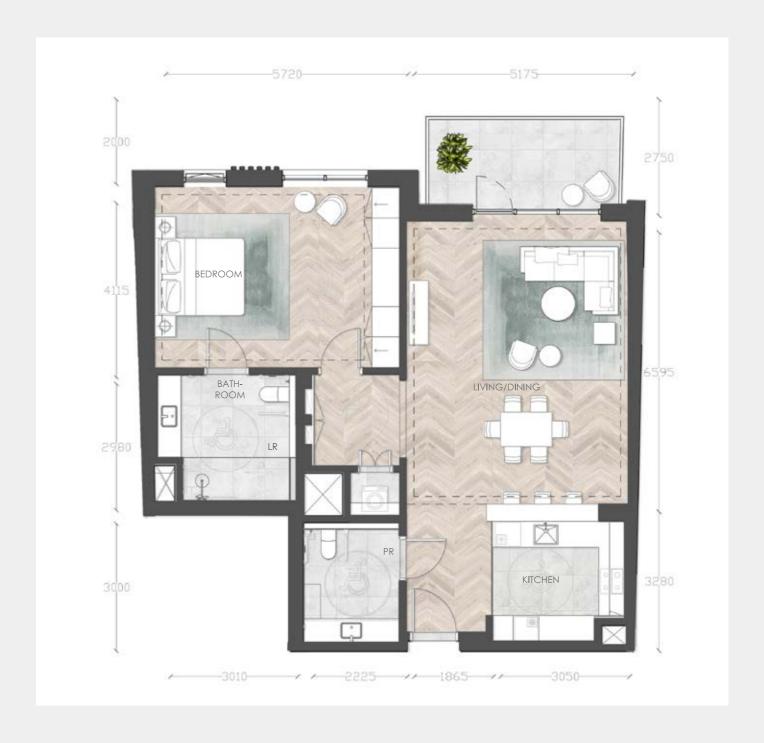

## Typical Apartment

Unit Type IB-O3

Building 1, 3, 4, 6

Unit Area (sq.m.) 80 sq.m.

Balcony Area (sq.m.) from 12 up to 34 sq.m.

Total Area (GSA) from 92 up to 114 sq.m.