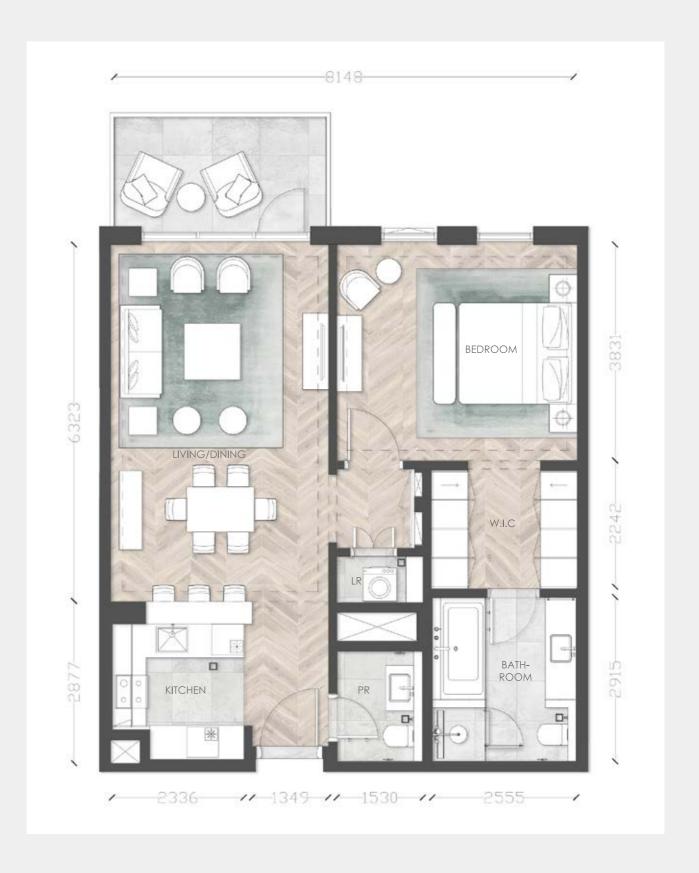

## Typical Apartment

Unit Type IB-OI

Building 2, 3, 4, 5, 6

Unit Area (sq.m.) from 74 up to 75 sq.m.

Balcony Area (sq.m.) from 12 up to 44 sq.m.

Total Area (GSA) from 86 up to 119 sq.m.