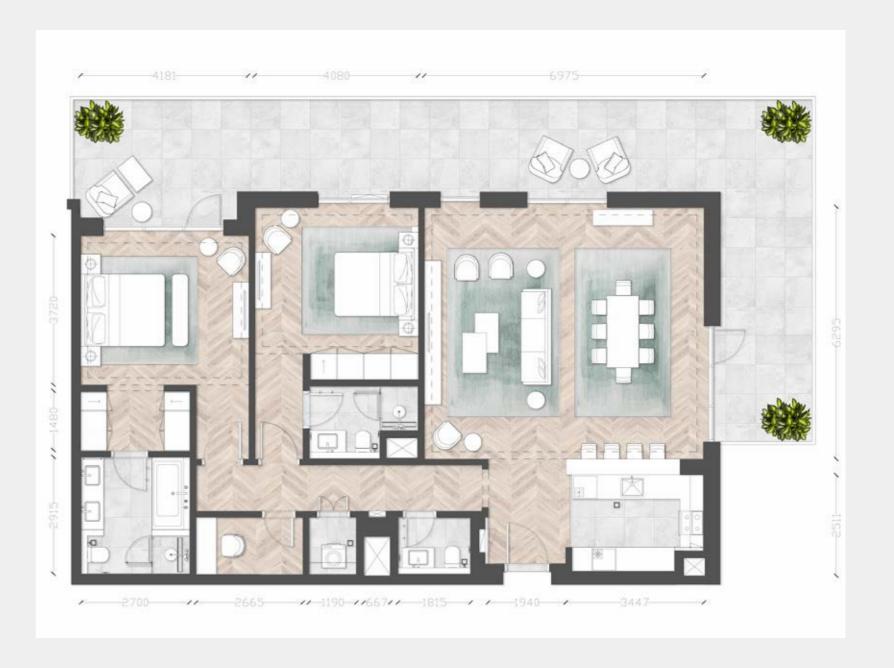

### Typical Apartment

Unit Type 2B-O2

Building 2, 3, 4, 5, 6

Unit Area (sq.m.) from 137 sq.m to 138 sq.m

Balcony Area (sq.m.) from 14 up to 66 sq.m.

Total Area (GSA) from 149 up to 210 sq.m.