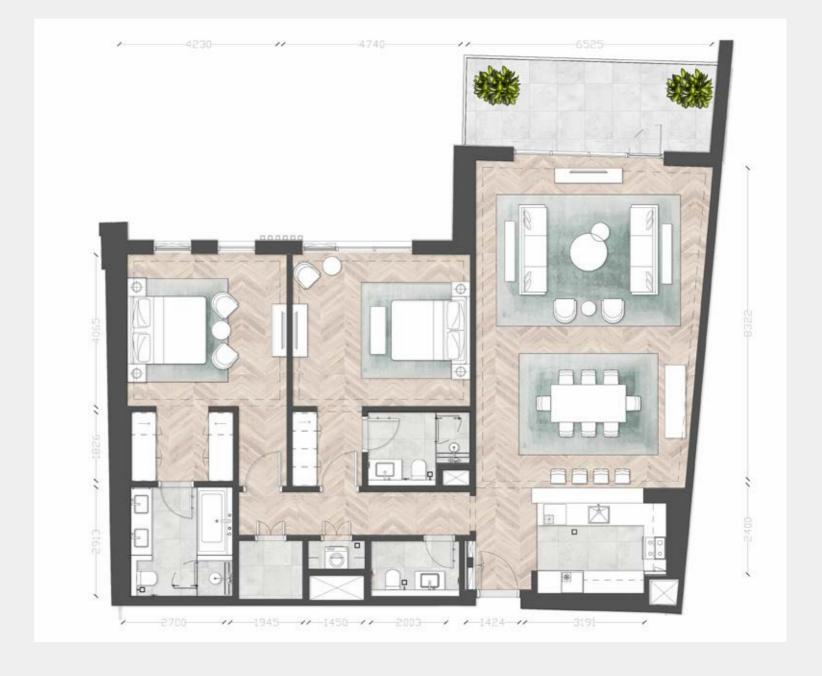

### Typical Apartment

Unit Type 2B-O4

Building

Unit Area (sq.m.) from 127 sq.m to 128 sq.m

Balcony Area (sq.m.) from 43 up to 64 sq.m.

Total Area (GSA) from 170 up to 193 sq.m.

#### isclaimer