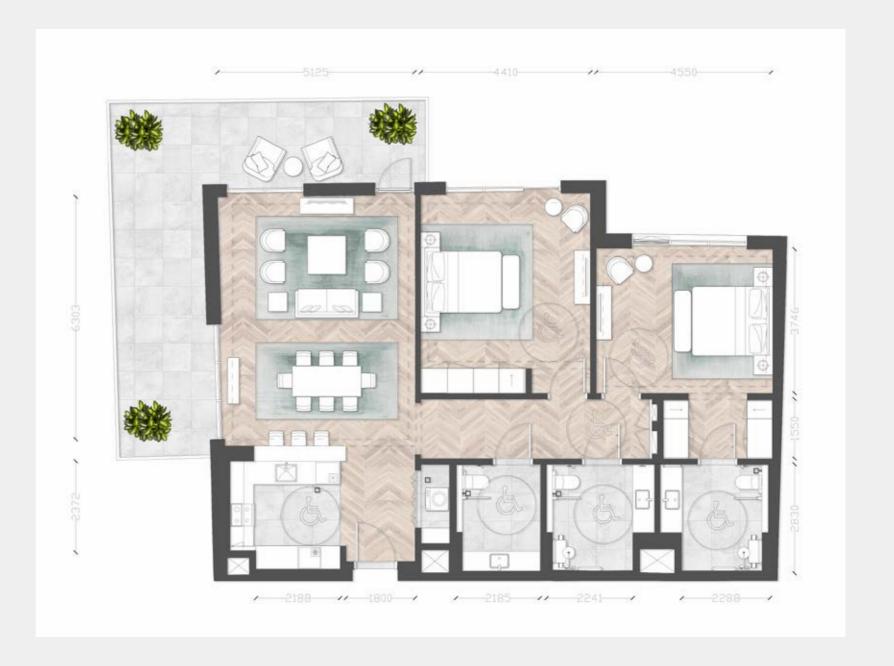

### Typical Apartment

Unit Type 2B-O3

Building

Unit Area (sq.m.) 132 sq.m

Balcony Area (sq.m.) from 40 up to 59 sq.m.

Total Area (GSA) from 172 up to 190 sq.m.