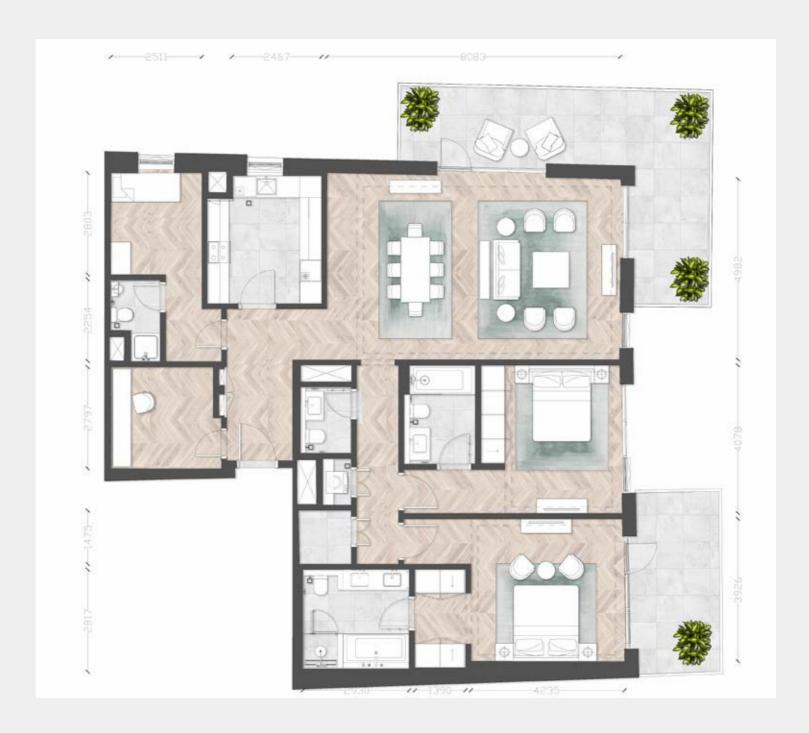

### Typical Apartment

Unit Type 2B-O3

Building

Unit Area (sq.m.) 132 sq.m

Balcony Area (sq.m.) from 40 up to 59 sq.m.

Total Area (GSA) from 172 up to 190 sq.m.

#### Disclaimer