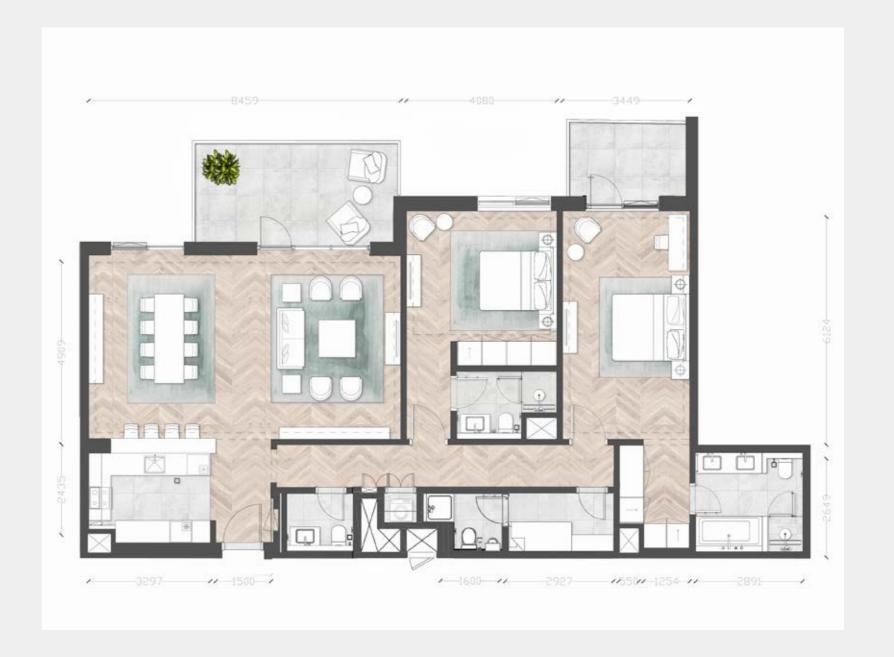

### Typical Apartment

Unit Type 2B-OI

Building 2, 3, 4,5, 6

Unit Area (sq.m.) from 135 up to 137 sq.m.

Balcony Area (sq.m.) from 14 up to 66 sq.m.

Total Area (GSA) from 149 up to 210 sq.m.

#### isclaimer