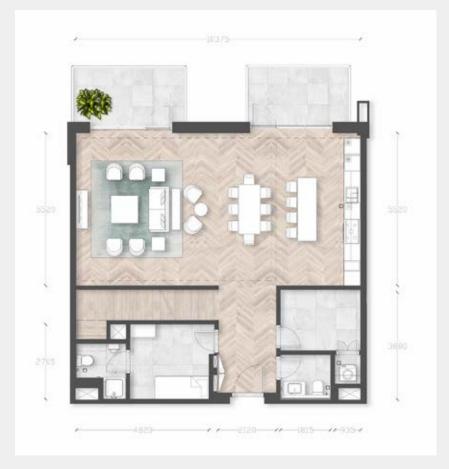

### Typical Apartment

Unit Type 2B-OI

Building 2, 3, 4,5, 6

Unit Area (sq.m.) from 135 up to 137 sq.m.

Balcony Area (sq.m.) from 14 up to 66 sq.m.

Total Area (GSA) from 149 up to 210 sq.m.

#### isclaimer