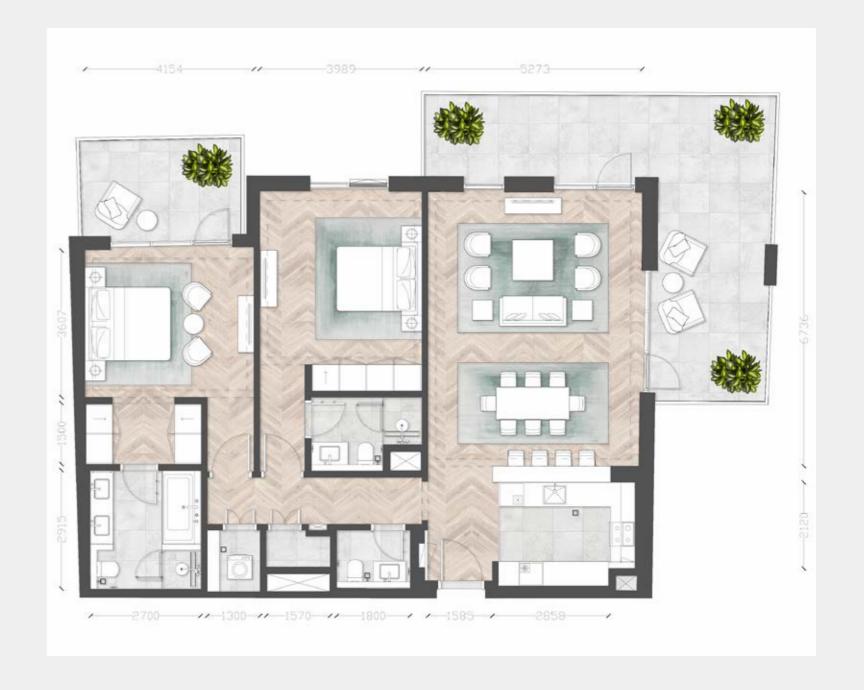

### Typical Apartment

Unit Type 2B-O2

Building 2, 3, 4, 5, 6

Unit Area (sq.m.) from 137 sq.m to 138 sq.m

Balcony Area (sq.m.) from 14 up to 66 sq.m.

Total Area (GSA) from 149 up to 210 sq.m.

#### isclaimer