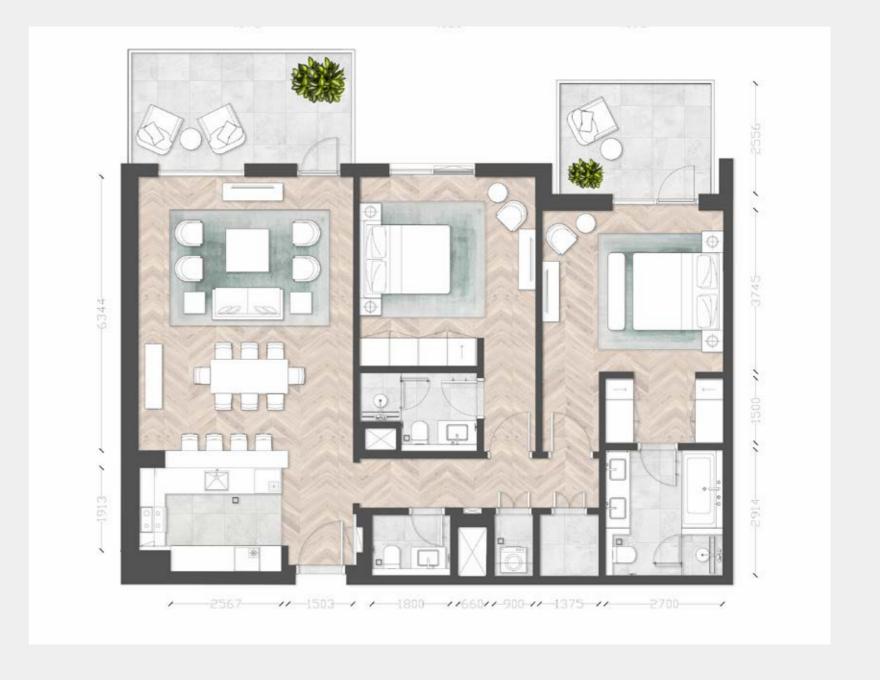

### Typical Apartment

Unit Type 2B-O4

Building

Unit Area (sq.m.) from 127 sq.m to 128 sq.m

Balcony Area (sq.m.) from 43 up to 64 sq.m.

Total Area (GSA) from 170 up to 193 sq.m.

#### isclaimer