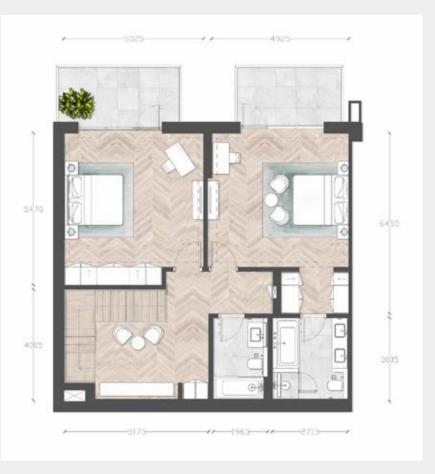

# 2 Bedroom Duplex

### Typical Apartment

Unit Type 2B-19

Building

Unit Area (sq.m.) 194 sq.m

Balcony Area (sq.m.) 47 sq.m.

Total Area (GSA) 241 sq.m.

Ground Floor First Floor