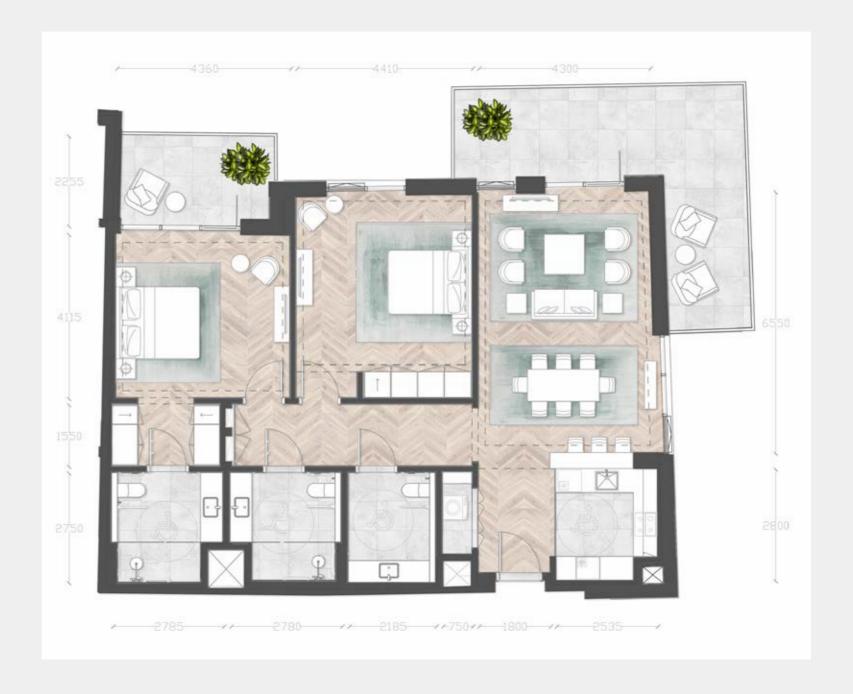

### Typical Apartment

Unit Type 2B-OI

Building 2, 3, 4,5, 6

Unit Area (sq.m.) from 135 up to 137 sq.m.

Balcony Area (sq.m.) from 14 up to 66 sq.m.

Total Area (GSA) from 149 up to 210 sq.m.

#### isclaimer