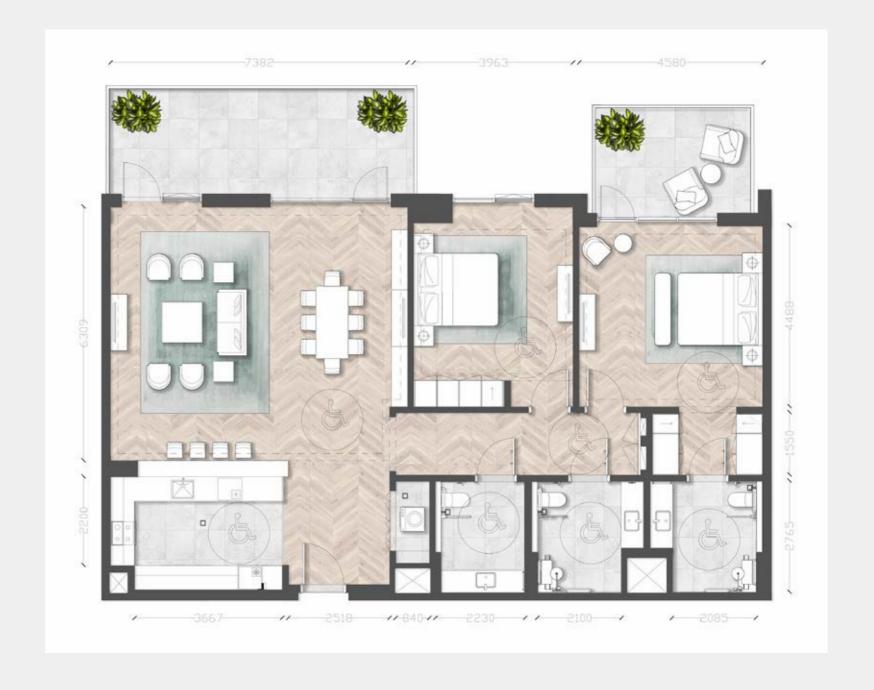

### Typical Apartment

Unit Type 2B-O3

Building

Unit Area (sq.m.) 132 sq.m

Balcony Area (sq.m.) from 40 up to 59 sq.m.

Total Area (GSA) from 172 up to 190 sq.m.

#### Disclaimer