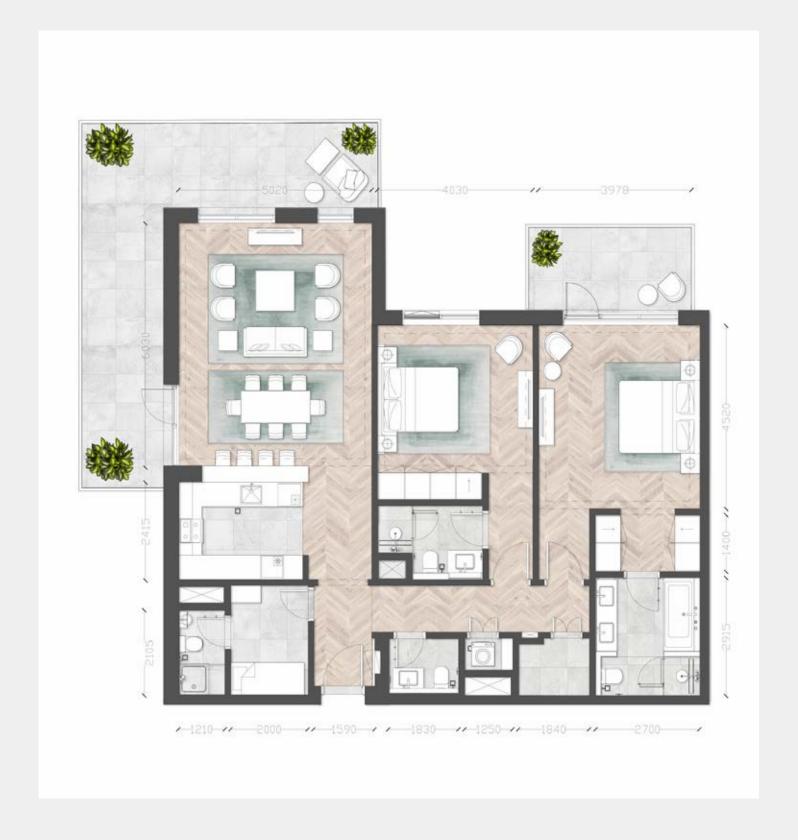

### Typical Apartment

Unit Type 2B-OI

Building 2, 3, 4,5, 6

Unit Area (sq.m.) from 135 up to 137 sq.m.

Balcony Area (sq.m.) from 14 up to 66 sq.m.

Total Area (GSA) from 149 up to 210 sq.m.