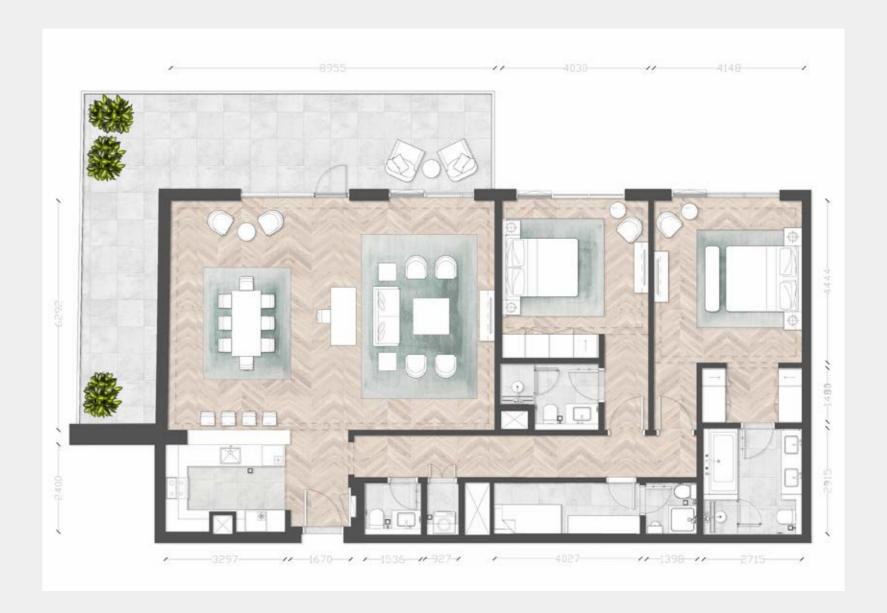

### Typical Apartment

Unit Type 2B-O2

Building 2, 3, 4, 5, 6

Unit Area (sq.m.) from 137 sq.m to 138 sq.m

Balcony Area (sq.m.) from 14 up to 66 sq.m.

Total Area (GSA) from 149 up to 210 sq.m.

#### isclaimer