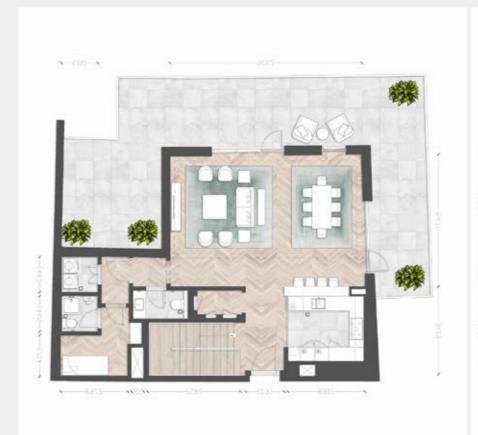

## Typical Apartment

Unit Type 3B-O3

Building

Unit Area (sq.m.) 195 sq.m

Balcony Area (sq.m.) from 16 up to 74 sq.m.

Total Area (GSA) from 211 up to 269 sq.m.