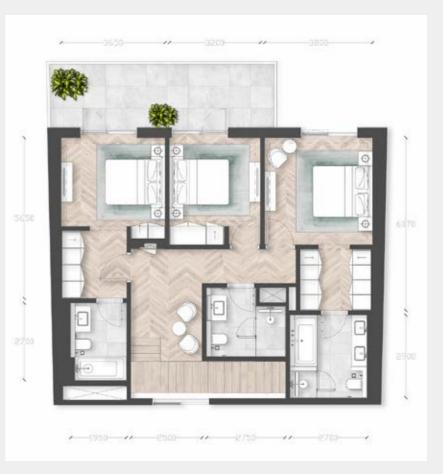

### Typical Apartment

Unit Type 3B-OI

**Building** 1, 3, 4, 6

Unit Area (sq.m.) 173 sq.m

Balcony Area (sq.m.) from 41 up to 49 sq.m.

Total Area (GSA) from 215 up to 222 sq.m.

Ground Floor First Floor