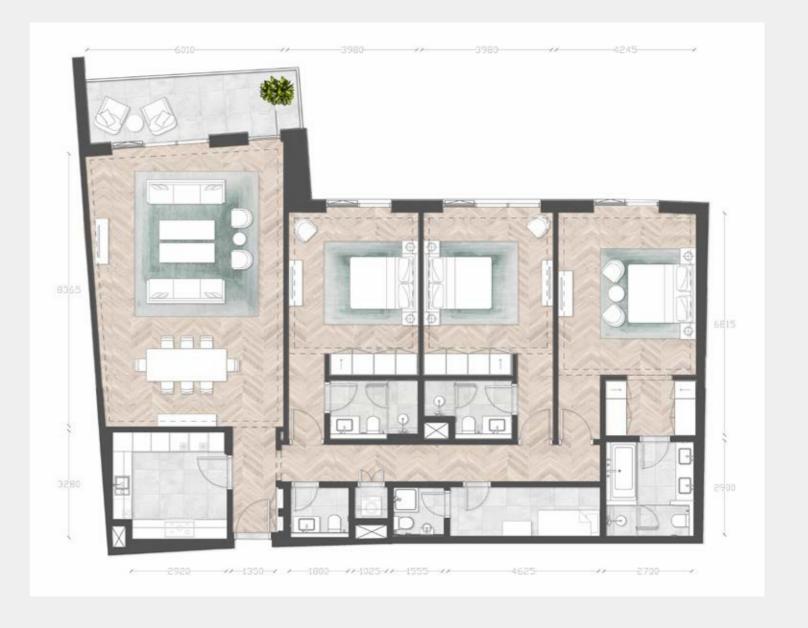

## Typical Apartment

Unit Type 3B-O4

Building 3, 4

Unit Area (sq.m.) from 184 up to 186 sq.m.

Balcony Area (sq.m.) from 52 up to 66 sq.m.

Total Area (GSA) from 238 up to 250 sq.m.

Ground Floor First Floor