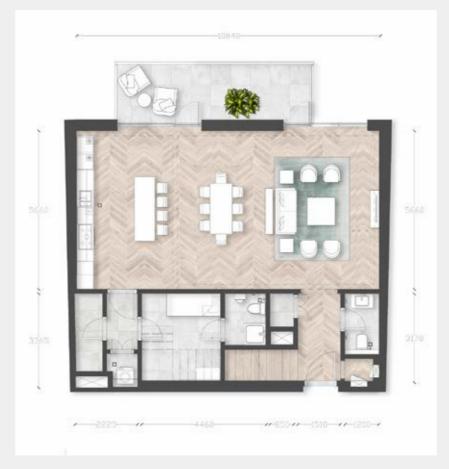

### Typical Apartment

Unit Type 3B-OI

**Building** 1, 3, 4, 6

Unit Area (sq.m.) 173 sq.m

Balcony Area (sq.m.) from 41 up to 49 sq.m.

Total Area (GSA) from 215 up to 222 sq.m.

Ground Floor First Floor