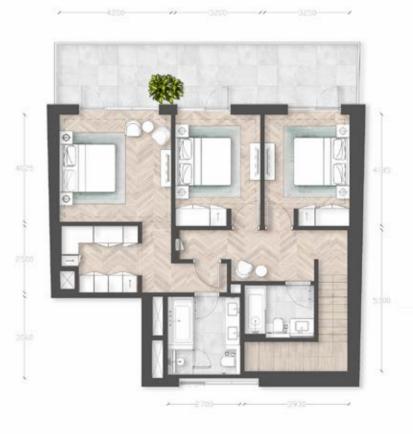

## Typical Apartment

Unit Type 3B-O3

Building

Unit Area (sq.m.) 195 sq.m

Balcony Area (sq.m.) from 16 up to 74 sq.m.

Total Area (GSA) from 211 up to 269 sq.m.