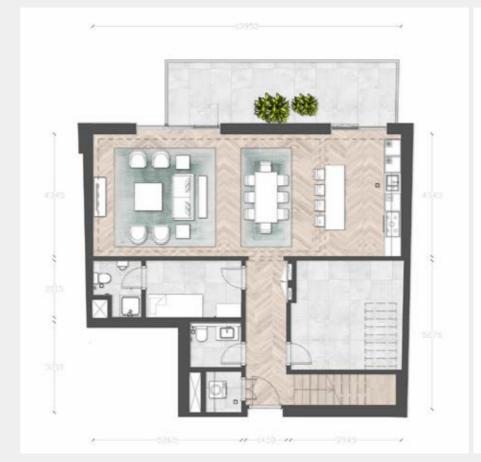

## Typical Apartment

Unit Type 3B-O5

Building 1, 6

Unit Area (sq.m.) from 191 to 192 sq.m

Balcony Area (sq.m.) from 42 up to 46 sq.m.

Total Area (GSA) from 234 up to 237 sq.m.

Ground Floor First Floor