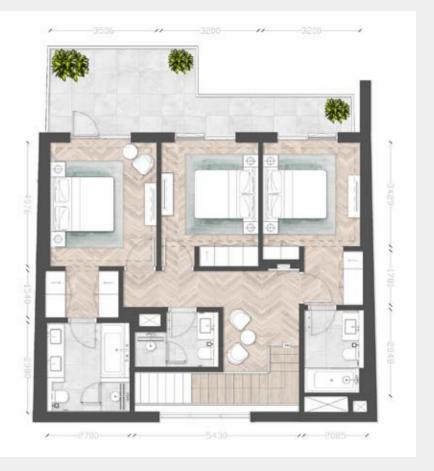

## Typical Apartment

Unit Type 3B-O2

Building 1, 3, 4, 6

Unit Area (sq.m.) from 198 up to 200 sq.m.

Balcony Area (sq.m.) from 103 up to 121 sq.m.

Total Area (GSA) from 302 up to 321 sq.m.

Ground Floor First Floor