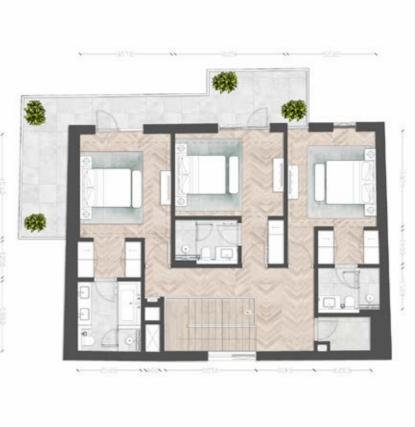

## Typical Apartment

Unit Type 3B-O2

Building 1, 3, 4, 6

Unit Area (sq.m.) from 198 up to 200 sq.m.

Balcony Area (sq.m.) from 103 up to 121 sq.m.

Total Area (GSA) from 302 up to 321 sq.m.

Ground Floor First Floor