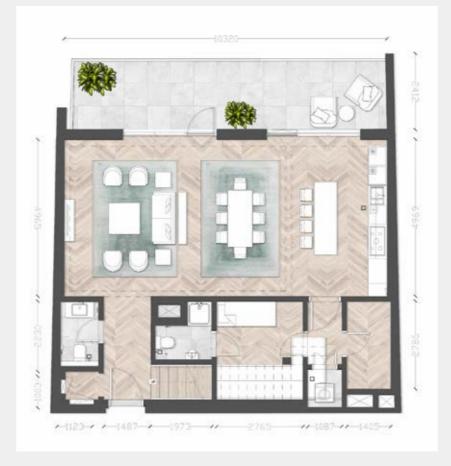

### Typical Apartment

Unit Type 3B-OI

**Building** 1, 3, 4, 6

Unit Area (sq.m.) 173 sq.m

Balcony Area (sq.m.) from 41 up to 49 sq.m.

Total Area (GSA) from 215 up to 222 sq.m.

Ground Floor First Floor