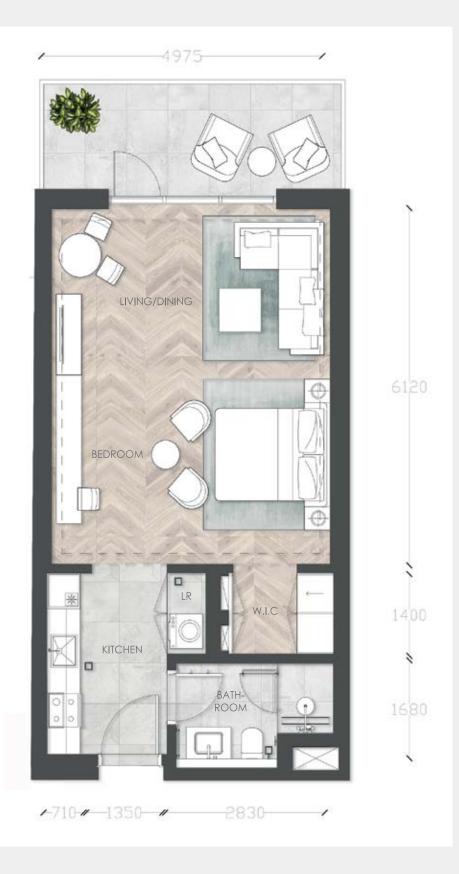

### Studio

Typical Apartment

Unit Type ST-O2

Building 1, 4, 6

Unit Area (sq.m.) from 49 up to 50 sq.m.

Balcony Area (sq.m.) from 14 up to 19 sq.m.

Total Area (GSA) from 63 up to 68 sq.m.