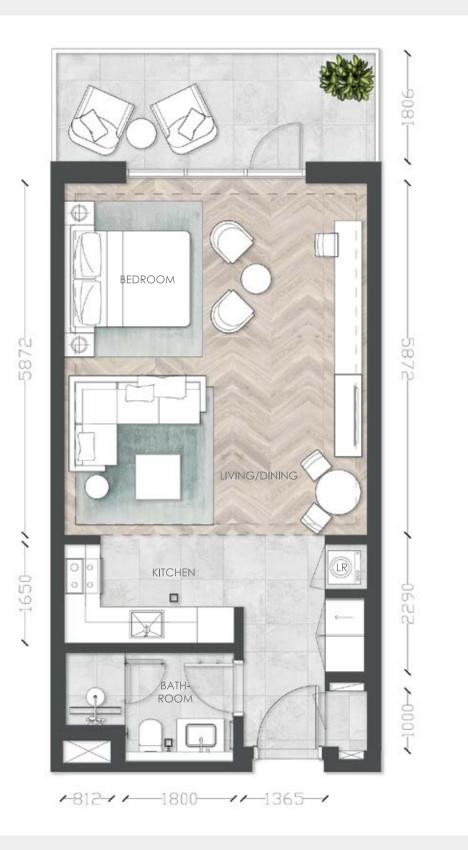

### Studio

Typical Apartment

Unit Type ST-OI

Building 3, 4, 5, 6

Unit Area (sq.m.) from 48 up to 49 sq.m.

Balcony Area (sq.m.) from O up to 16 sq.m.

Total Area (GSA) from 49 up to 65 sq.m.