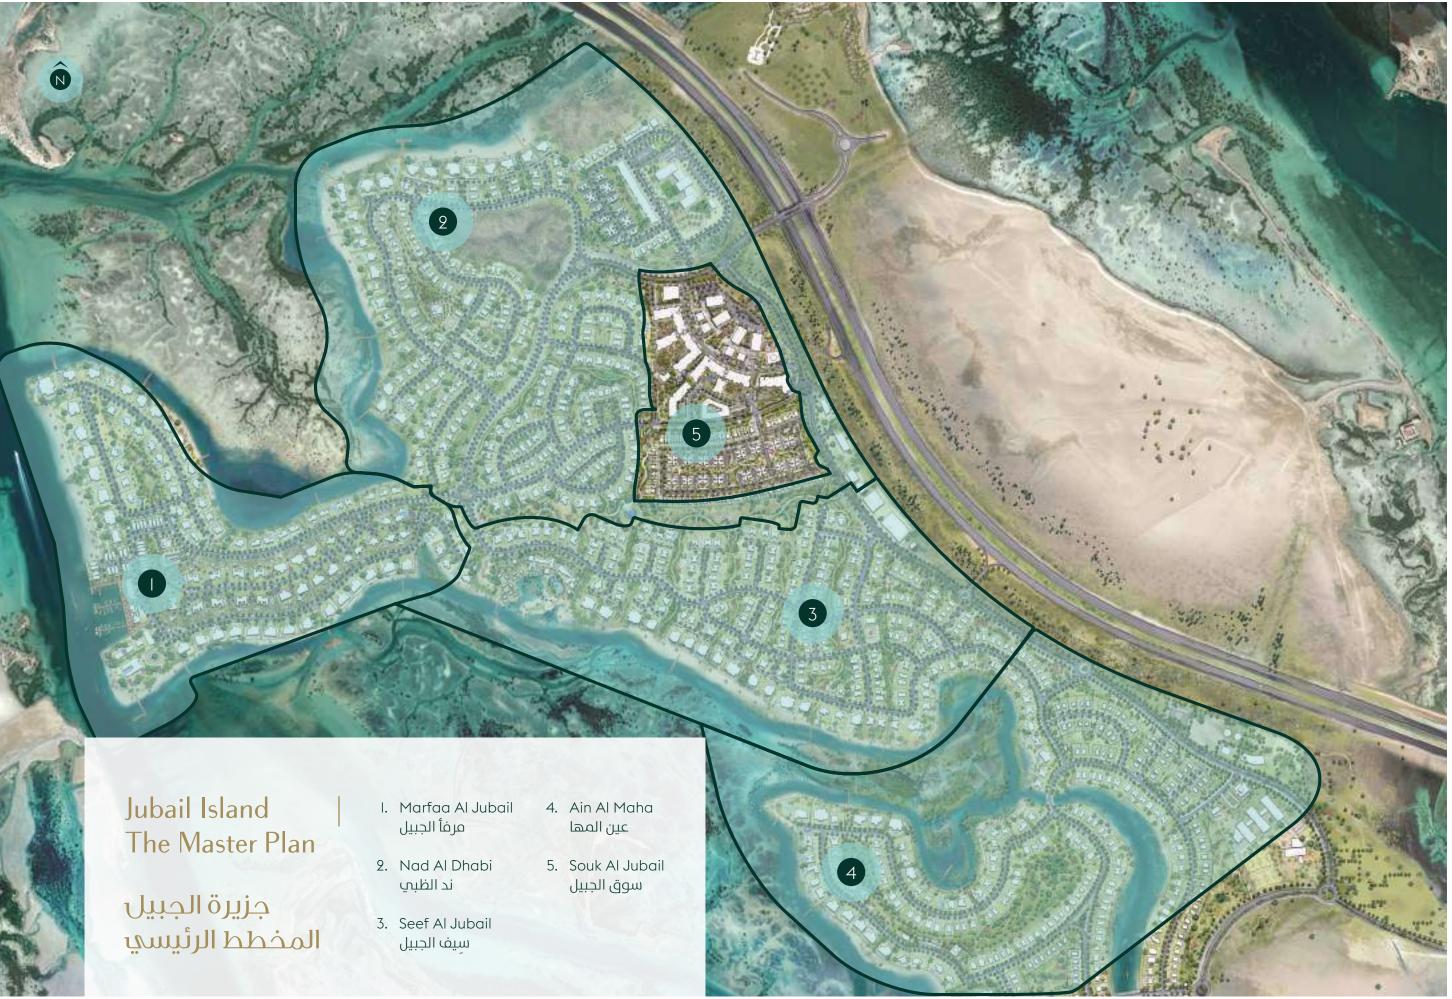

جزيرة الجبيل JUBAIL ISLAND

## Jubail Island

Welcome to Jubail island, a haven of tranquility nestled at the doors of a thriving city. Within the UAE's blooming capital and overlooking the iconic Abu Dhabi skyline, Jubail island boasts more than 3Okm of pristine waterfront and a stunning natural setting surrounded by mangrove forests. The idyllic island community brings together striking architecture with beautiful landscapes, an inherit natural wealth and an ultramodern quality of life.

Located in close proximity to some of the Emirate's most exciting destinations, the island's perfect combination of privacy and connectivity brings a true sense of belonging to its community.

# جزيرة الجبيل

أهلًا بكم في جزيرة الجبيل، الملاذ الهادئ الواقع على أعتاب مدينة تنبض بالحياة. تطل الجزيرة على أفق أبو ظبي الساحر، حيث تمتد على أكثر من ٣٠ كم من الواجهة البحرية وسط بيئة طبيعية خلابة محاطة بأشجار القرم. يدمج مجتمع الجزيرة المثالي بين الهندسة المعمارية العصرية والمناظر الطبيعية الجميلة.

كـما تقـع جزيـرة الجبيل عـلـ مقربة مـن معالم الإمارة الشـهيرة، مـما يجعلهـا الوجهـة المثاليـة لحيـاةٍ تجمع بين الخصوصيـة والتواصـل المجتمعـي.