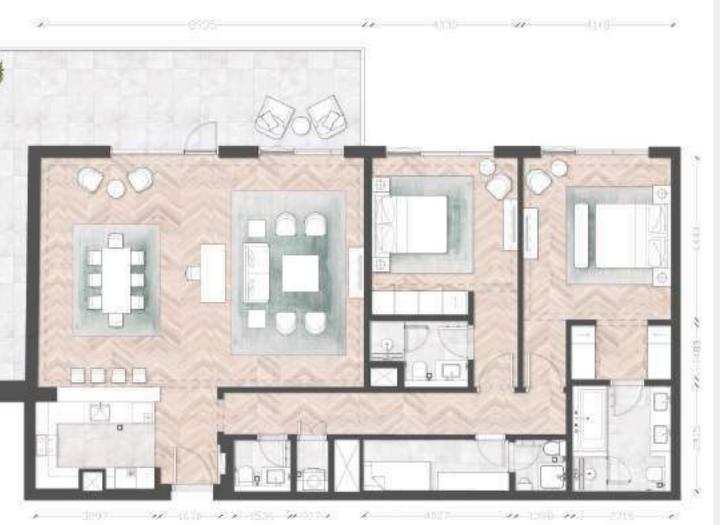

# JUBAIL TERRACES 2 Bedroom Apartments

Typical Apartment

Unit Type 2B-01

Building 4,5,6

Unit Area (sq.m.) from 135 up to 137 sq.m.

Balcony Area (sq.m.) from I4 up to 66 sq.m.

Total Area (GSA) from 149 up to 210 sq.m.

×-1210-20-2000-20-1500-XX-1830-20-1250-20-18400-2X--2700-27

### Disclaimer

All room dime drawing features and amenities are approximate at the time of printing. Actual area may vary from stated area. Drawing not to scale E&EO. The developer reserves the right to make revisions to the floor plans and