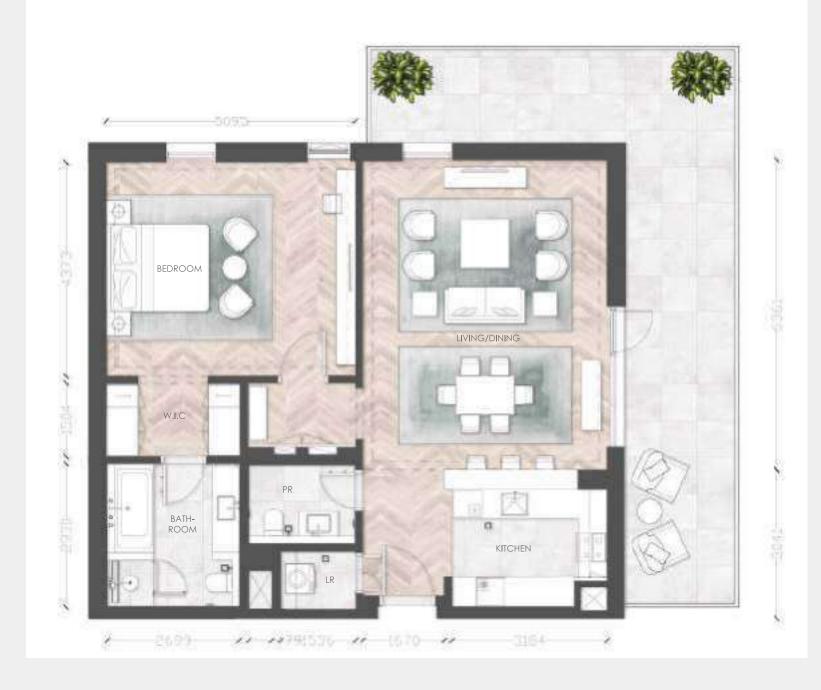

# 3 Bedroom Duplex

Typical Apartment

**Unit Type** 3B-OI

**Building** 4, 6

**Unit Area (sq.m.)** 173 sq.m

**Balcony Area (sq.m.)** from 41 up to 49 sq.m.

**Total Area (GSA)** from 215 up to 222 sq.m.

Disclaimer All room dimensions are in metri drawing features and amenities any features, materials, dimensio

Ground Floor

First Floor

and measured to structural elements and exclude wall finishes and construction tolerances. All dimensions have been provided by our consultant architects. All materials, dimensions, are approximate at the time of printing. Actual area may vary from stated area. Drawing not to scale E&EO. The developer reserves the right to make revisions to the floor plans and ns, drawings and amenities mentioned in this brochure without notice. Actual area may vary from stated area.