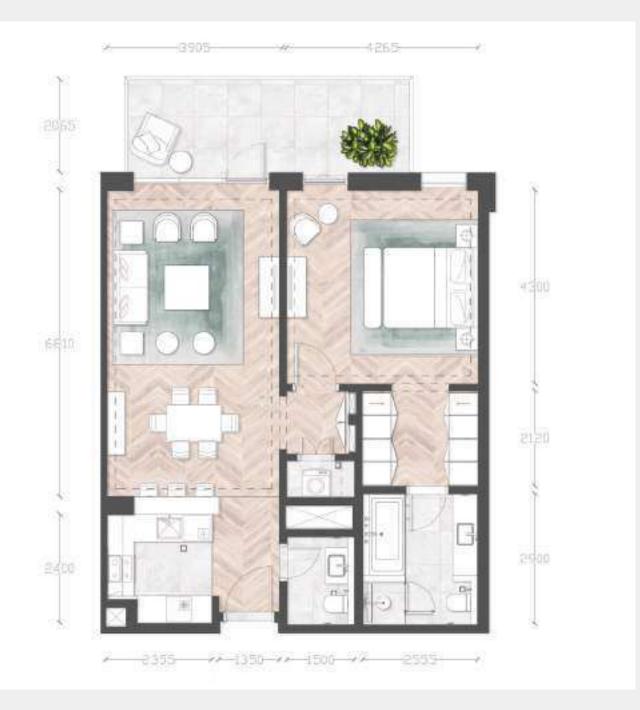

# 2 Bedroom

Typical Apartment

Unit Type 2B-02

Building 4, 5, 6

Unit Area (sq.m.) from I37 sq.m to I38 sq.m

Balcony Area (sq.m.) from I4 up to 66 sq.m.

Total Area (GSA) from 149 up to 210 sq.m.

Disclaimer All room dim

### Typical Apartment

Unit Type 2B-O5

Building 4,6

Unit Area (sq.m.) from 127 sq.m to 128 sq.m

Balcony Area (sq.m.) from 33 up to 82 sq.m.

Total Area (GSA) from 160 up to 209 sq.m.