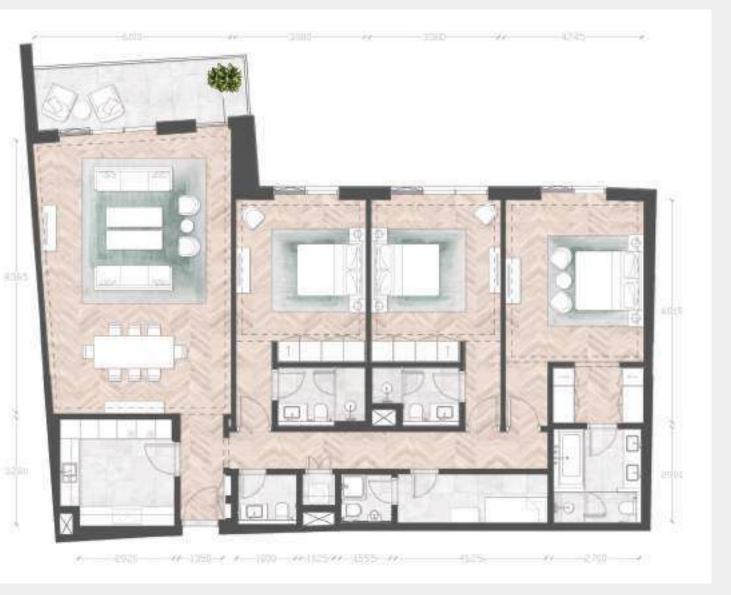

# 3 Bedroom Duplex

Typical Apartment

**Unit Type** 3B-OI

**Building** 4, 6

**Unit Area (sq.m.)** 173 sq.m

**Balcony Area (sq.m.)** from 41 up to 49 sq.m.

**Total Area (GSA)** from 215 up to 222 sq.m.

Disclaimer All room dimensions are in metri drawing features and amenities any features, materials, dimensio

Ground Floor

First Floor

and measured to structural elements and exclude wall finishes and construction tolerances. All dimensions have been provided by our consultant architects. All materials, dimensions, are approximate at the time of printing. Actual area may vary from stated area. Drawing not to scale E&EO. The developer reserves the right to make revisions to the floor plans and ns, drawings and amenities mentioned in this brochure without notice. Actual area may vary from stated area.