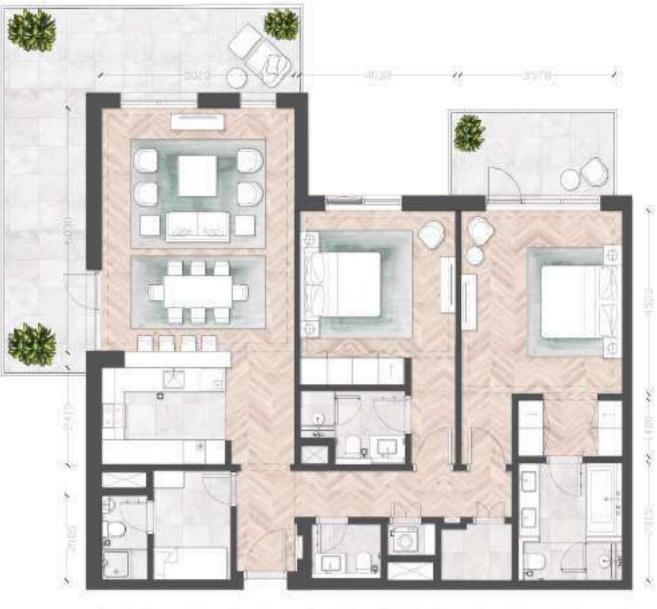

# 3 Bedroom Duplex

Typical Apartment

**Unit Type** 3B-OI

**Building** 4, 6

**Unit Area (sq.m.)** 173 sq.m

**Balcony Area (sq.m.)** from 41 up to 49 sq.m.

**Total Area (GSA)** from 215 up to 222 sq.m.

Disclaimer All room dimensions are in metri drawing features and amenities any features, materials, dimensio

Ground Floor

First Floor

and measured to structural elements and exclude wall finishes and construction tolerances. All dimensions have been provided by our consultant architects. All materials, dimensions, are approximate at the time of printing. Actual area may vary from stated area. Drawing not to scale E&EO. The developer reserves the right to make revisions to the floor plans and ns, drawings and amenities mentioned in this brochure without notice. Actual area may vary from stated area.