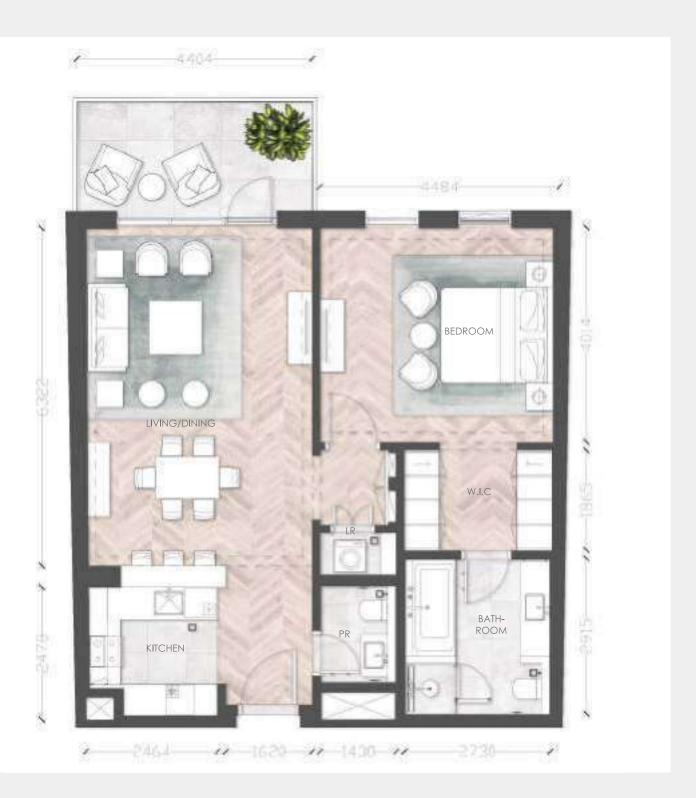

# 1 Bedroom

Typical Apartment

Unit Type IB-II

Building 4, 5, 6

Unit Area (sq.m.) from 84 up to 87 sq.m.

Balcony Area (sq.m.) from 39 up to 53 sq.m.

Total Area (GSA) from 123 up to 137 sq.m.

> Disclaimer All room dime