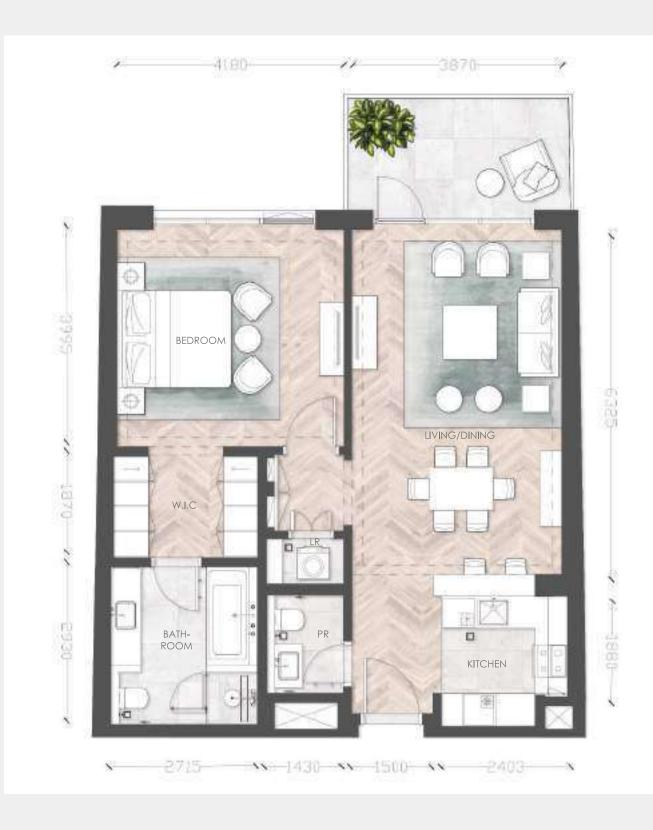

# 1 Bedroom

Typical Apartment

**Unit Type** IB-OI

**Building** 4, 5, 6

**Unit Area (sq.m.)** from 74 up to 75 sq.m.

**Balcony Area (sq.m.)** from 12 up to 44 sq.m.

**Total Area (GSA)** from 86 up to 119 sq.m.

> Disclaimer All room dimensions are in met drawing features and amenitie any features, materials, dimens

c and measured to structural elements and exclude wall finishes and construction tolerances. All dimensions have been provided by our consultant architects. All materials, dimensions, are approximate at the time of printing. Actual area may vary from stated area. Drawing not to scale E&EO. The developer reserves the right to make revisions to the floor plans and ons, drawings and amenities mentioned in this brochure without notice. Actual area may vary from stated area.