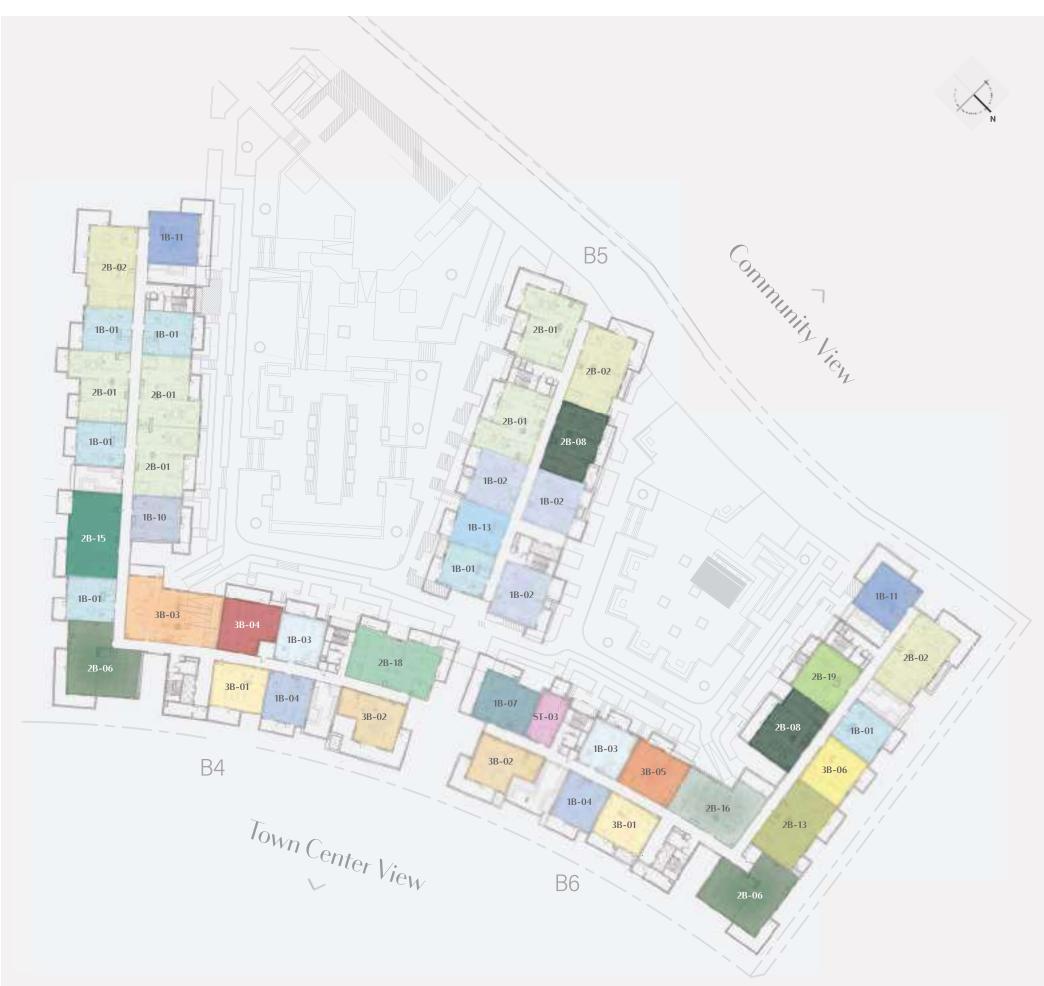

Apartments

Keyplan - Building 4,5,6





Podium Level

# Apartments

Keyplan - Building 4,5,6





Level 2

# Apartments

Keyplan - Building 4,5,6

| S | Studio (ST-03)    |
|---|-------------------|
| 1 | Bedroom (1B-01)   |
| 1 | Bedroom (1B-02)   |
| 1 | Bedroom (1B-03)   |
| ] | Bedroom (1B-04)   |
| ] | Bedroom (1B-07)   |
| 1 | Bedroom (1B-10)   |
| ] | Bedroom (1B-11)   |
| 1 | Bedroom (1B-13)   |
|   | 2 Bedroom (2B-01) |
|   | 2 Bedroom (2B-02) |
| 2 | 2 Bedroom (2B-06) |
| 2 | 2 Bedroom (2B-08) |
| 2 | 2 Bedroom (2B-13) |
|   | 2 Bedroom (2B-15) |
|   | 2 Bedroom (2B-16) |
| 2 | 2 Bedroom (2B-18) |
| 2 | 2 Bedroom (2B-19) |
| 3 | Bedroom (3B-01)   |
| 3 | 3 Bedroom (3B-02) |
| 3 | 3 Bedroom (3B-03) |
| 3 | 3 Bedroom (3B-04) |
| 3 | 3 Bedroom (3B-05) |
| 3 | 3 Bedroom (3B-06) |



Level 3

# Apartments

Keyplan - Building 4,5,6

| Studio (ST-01)    |
|-------------------|
|                   |
| 1 Bedroom (1B-01) |
| 1 Bedroom (1B-02) |
| 1 Bedroom (1B-11) |
| 1 Bedroom (1B-13) |
| 2 Bedroom (2B-01) |
| 2 Bedroom (2B-02) |
| 2 Bedroom (2B-08) |
| 2 Bedroom (2B-19) |
| 3 Bedroom (3B-01) |
| 3 Bedroom (3B-02) |
| 3 Bedroom (3B-04) |
| 3 Bedroom (3B-05) |
| 3 Bedroom (3B-06) |



Level 4



# JUBAIL TERRACES Studio Apartments

# Studio

Typical Apartment

Unit Type ST-OI

Building 4, 5, 6

Unit Area (sq.m.) from 48 up to 49 sq.m.

Balcony Area (sq.m.) from O up to 16 sq.m.

**Total Area (GSA)** from 49 up to 65 sq.m.



### Disclaimer

All room dime drawing features and amenities are approximate at the time of printing. Actual area may vary from stated area. Drawing