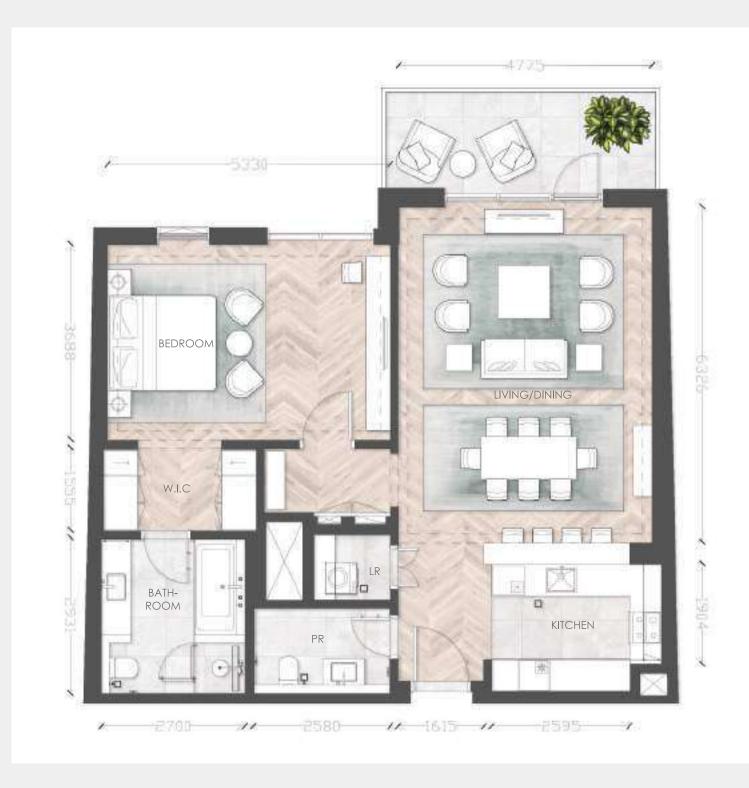

# 2 Bedroom

Typical Apartment

Unit Type 2B-02

Building 4, 5, 6

Unit Area (sq.m.) from I37 sq.m to I38 sq.m

Balcony Area (sq.m.) from I4 up to 66 sq.m.

Total Area (GSA) from 149 up to 210 sq.m.

Disclaimer All room dim