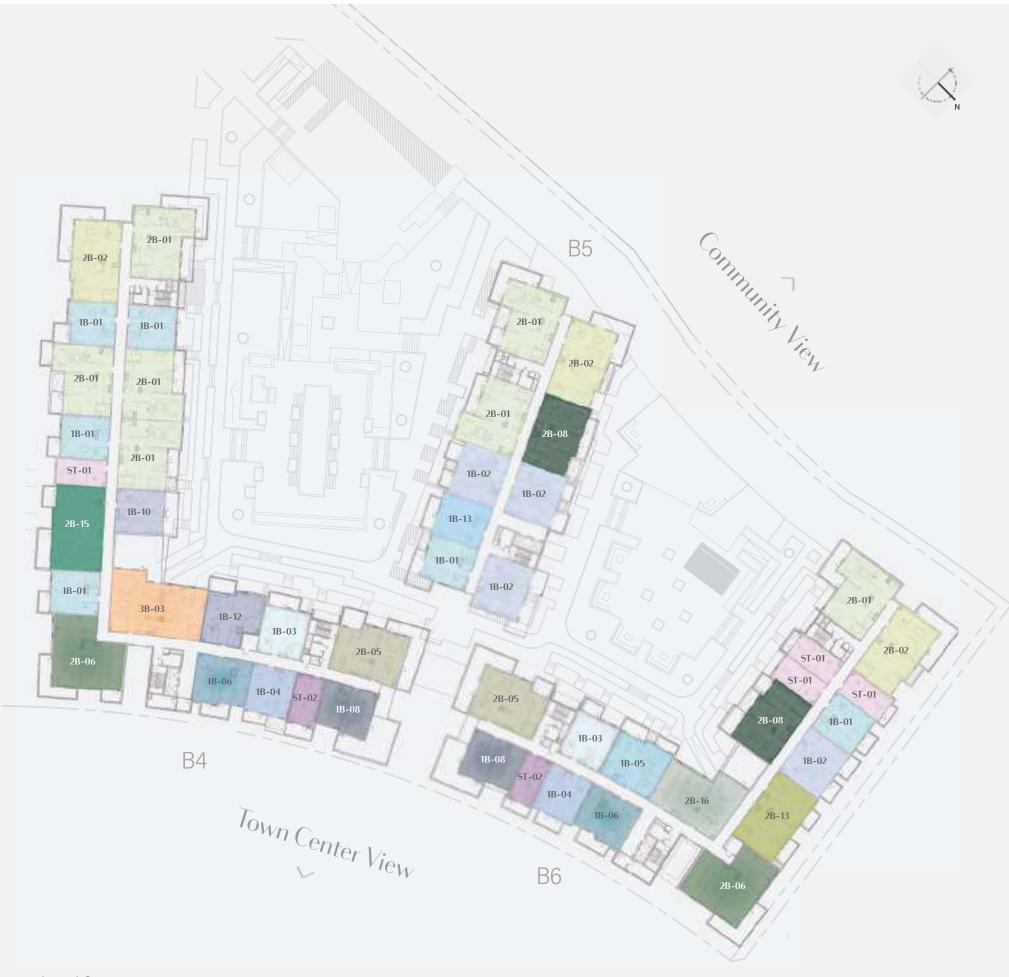

es with nature.

Drawing inspiration from the natural land, Souk Al Jubail was built to preserve the ground for invasive greenery - setting the stage for nature to take over, thus inspiring residents to live connected with the surroundings.

# التواصل مع الطبيعــة

يندمج سـوق الجبيـل بسلاسـةٍ مـع محيطـه الطبيعي الخـلاب، حيث تتـلاشـ الحدود بين العـمارة والطبيعـة لابتـكار واحـة خضراء عصرية.

بوحـي مـن الطبيعـة، تـم تصميـم سـوق الجبيل بشـكلٍ يحافظ عـلــ البيئـة المحيطـة، ويتيح للطبيعـة المجـال للنمـو والازدهار بشكلٍ مسـتدام.



# Jubail Terraces, the place to call home.

# إطلالات الجبيل، المكان الذي لطالما حلمت به.



















# Apartments

Keyplan - Building 4,5,6





Ground Floor

### Apartments

Keyplan - Building 4,5,6





Podium Level

# Apartments

Keyplan - Building 4,5,6





Level 2

# Apartments

Keyplan - Building 4,5,6

| S | Studio (ST-03)    |
|---|-------------------|
| 1 | Bedroom (1B-01)   |
| 1 | Bedroom (1B-02)   |
| 1 | Bedroom (1B-03)   |
| ] | Bedroom (1B-04)   |
| ] | Bedroom (1B-07)   |
| 1 | Bedroom (1B-10)   |
| ] | Bedroom (1B-11)   |
| 1 | Bedroom (1B-13)   |
|   | 2 Bedroom (2B-01) |
|   | 2 Bedroom (2B-02) |
| 2 | 2 Bedroom (2B-06) |
| 2 | 2 Bedroom (2B-08) |
| 2 | 2 Bedroom (2B-13) |
|   | 2 Bedroom (2B-15) |
|   | 2 Bedroom (2B-16) |
| 2 | 2 Bedroom (2B-18) |
| 2 | 2 Bedroom (2B-19) |
| 3 | Bedroom (3B-01)   |
| 3 | 3 Bedroom (3B-02) |
| 3 | 3 Bedroom (3B-03) |
| 3 | 3 Bedroom (3B-04) |
| 3 | 3 Bedroom (3B-05) |
| 3 | 3 Bedroom (3B-06) |



Level 3

# Apartments

Keyplan - Building 4,5,6

| Studio (ST-01)    |
|-------------------|
|