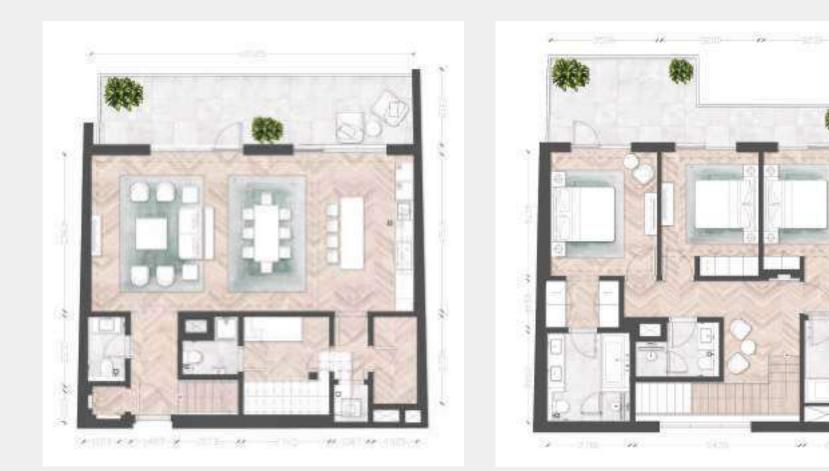

# JUBAIL TERRACES 2 Bedroom Apartments

Typical Apartment

Unit Type 2B-01

Building 4,5,6

Unit Area (sq.m.) from 135 up to 137 sq.m.

Balcony Area (sq.m.) from I4 up to 66 sq.m.

Total Area (GSA) from 149 up to 210 sq.m.

# 2 Bedroom

Typical Apartment

Unit Type 2B-02

Building 4, 5, 6

Unit Area (sq.m.) from I37 sq.m to I38 sq.m

Balcony Area (sq.m.) from I4 up to 66 sq.m.

Total Area (GSA) from 149 up to 210 sq.m.

Disclaimer All room dim