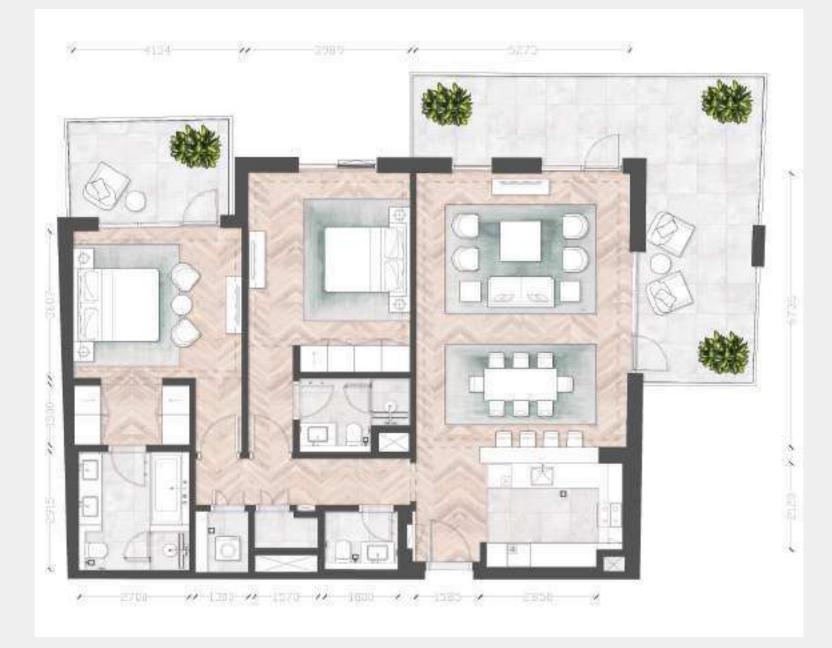

# 2 Bedroom

Typical Apartment

Unit Type 2B-12

Building 4

Unit Area (sq.m.) 158 sq.m

Balcony Area (sq.m.) from 47 up to 51 sq.m.

Total Area (GSA) from 205 up to 209 sq.m.

Disclaimer All room dime

Typical Apartment

Unit Type 2B-15

Building

Unit Area (sq.m.) 151 sq.m

Balcony Area (sq.m.) from 38 up to 4I sq.m.

Total Area (GSA) from 188 up to 192 sq.m.