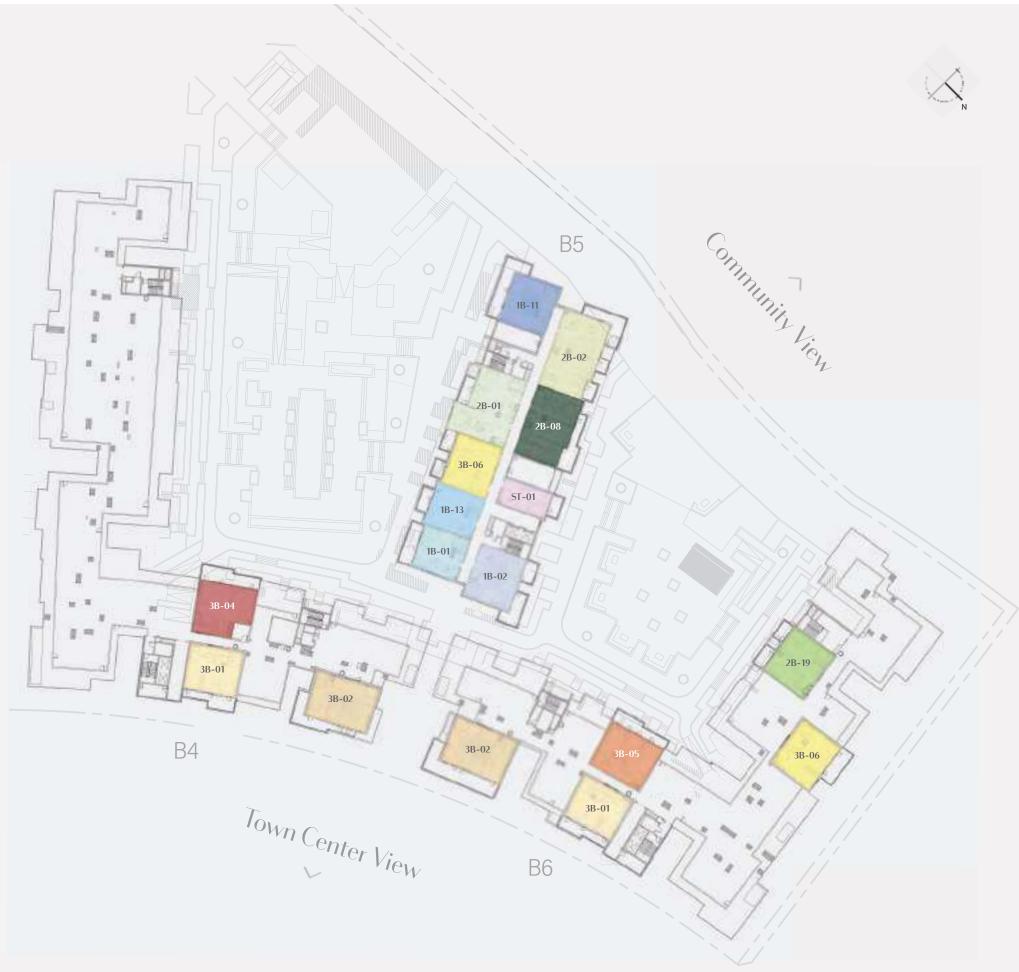

# Apartments

Keyplan - Building 4,5,6

Ground Floor

### Apartments

Keyplan - Building 4,5,6

Podium Level

# Apartments

Keyplan - Building 4,5,6

Level 2

# Apartments

Keyplan - Building 4,5,6

| S | Studio (ST-03)    |
|---|-------------------|
| 1 | Bedroom (1B-01)   |
| 1 | Bedroom (1B-02)   |
| 1 | Bedroom (1B-03)   |
| ] | Bedroom (1B-04)   |
| ] | Bedroom (1B-07)   |
| 1 | Bedroom (1B-10)   |
| ] | Bedroom (1B-11)   |
| 1 | Bedroom (1B-13)   |
|   | 2 Bedroom (2B-01) |
|   | 2 Bedroom (2B-02) |
| 2 | 2 Bedroom (2B-06) |
| 2 | 2 Bedroom (2B-08) |
| 2 | 2 Bedroom (2B-13) |
|   | 2 Bedroom (2B-15) |
|   | 2 Bedroom (2B-16) |
| 2 | 2 Bedroom (2B-18) |
| 2 | 2 Bedroom (2B-19) |
| 3 | Bedroom (3B-01)   |
| 3 | 3 Bedroom (3B-02) |
| 3 | 3 Bedroom (3B-03) |
| 3 | 3 Bedroom (3B-04) |
| 3 | 3 Bedroom (3B-05) |
| 3 | 3 Bedroom (3B-06) |

Level 3

# Apartments

Keyplan - Building 4,5,6

| Studio (ST-01)    |
|-------------------|
|                   |
| 1 Bedroom (1B-01) |
| 1 Bedroom (1B-02) |
| 1 Bedroom (1B-11) |
| 1 Bedroom (1B-13) |
| 2 Bedroom (2B-01) |
| 2 Bedroom (2B-02) |
| 2 Bedroom (2B-08) |
| 2 Bedroom (2B-19) |
| 3 Bedroom (3B-01) |
| 3 Bedroom (3B-02) |
| 3 Bedroom (3B-04) |
| 3 Bedroom (3B-05) |
| 3 Bedroom (3B-06) |

Level 4