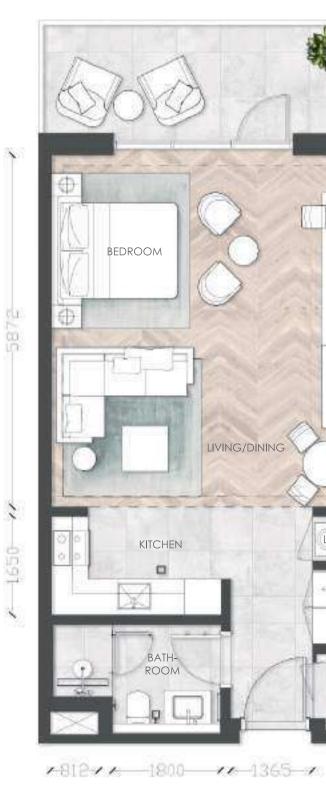

# 1 Bedroom

Typical Apartment

Unit Type IB-13

Building 5

Unit Area (sq.m.) 79 sq.m.

Balcony Area (sq.m.) from IO up to 33 sq.m.

Total Area (GSA) from 89 up to II2 sq.m.

All room dime