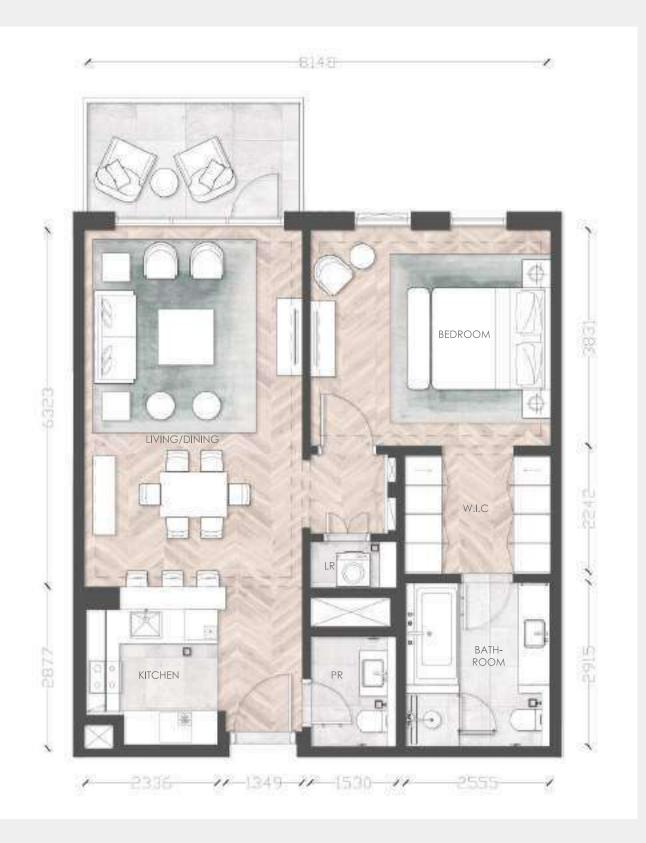

# 2 Bedroom

Typical Apartment

Unit Type 2B-02

Building 4, 5, 6

Unit Area (sq.m.) from I37 sq.m to I38 sq.m

Balcony Area (sq.m.) from I4 up to 66 sq.m.

Total Area (GSA) from 149 up to 210 sq.m.

Disclaimer All room dim