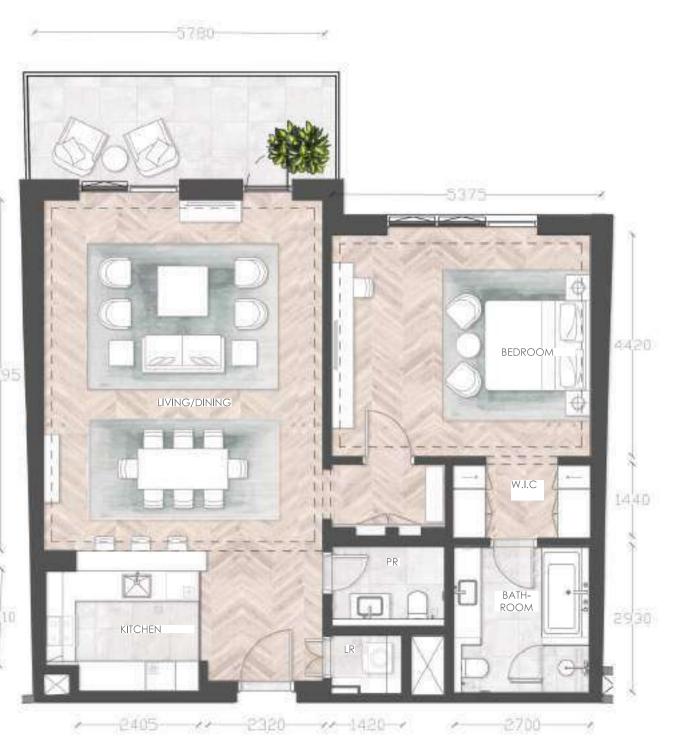

# JUBAIL TERRACES 2 Bedroom Apartments

Typical Apartment

Unit Type 2B-01

Building 4,5,6

Unit Area (sq.m.) from 135 up to 137 sq.m.

Balcony Area (sq.m.) from I4 up to 66 sq.m.

Total Area (GSA) from 149 up to 210 sq.m.

### Disclaimer

All room dime drawing features and amenities are approximate at the time of printing. Actual area may vary from stated area. Drawing not to scale E&EO. The developer reserves the right to make revisions to the floor plans and