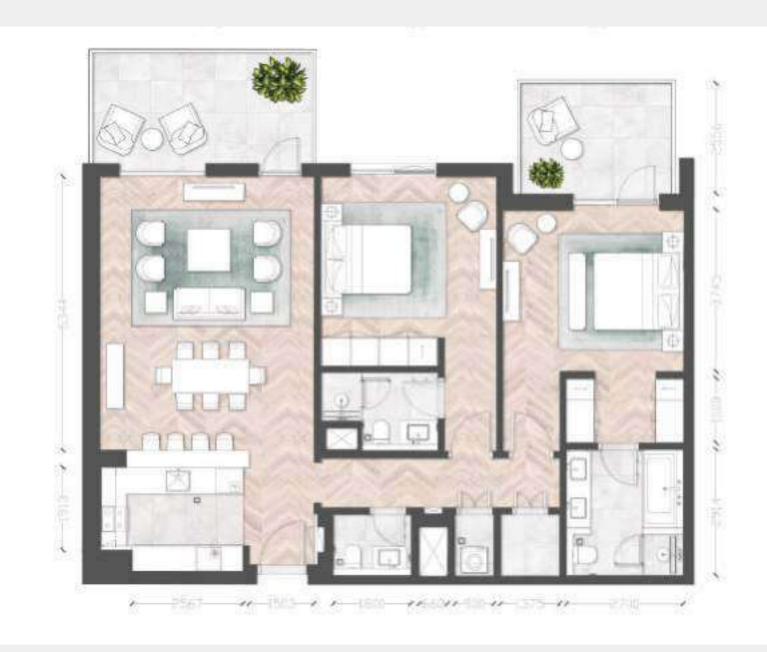

# JUBAIL TERRACES 2 Bedroom Apartments

Typical Apartment

Unit Type 2B-01

Building 4,5,6

Unit Area (sq.m.) from 135 up to 137 sq.m.

Balcony Area (sq.m.) from I4 up to 66 sq.m.

Total Area (GSA) from 149 up to 210 sq.m.

### Disclaimer

All room dime drawing features and amenities are approximate at the time of printing. Actual area may vary from stated area. Drawing not to scale E&EO. The developer reserves the right to make revisions to the floor plans and

# 2 Bedroom

Typical Apartment

Unit Type 2B-02

Building 4, 5, 6

Unit Area (sq.m.) from I37 sq.m to I38 sq.m

Balcony Area (sq.m.) from I4 up to 66 sq.m.

Total Area (GSA) from 149 up to 210 sq.m.

Disclaimer All room dim