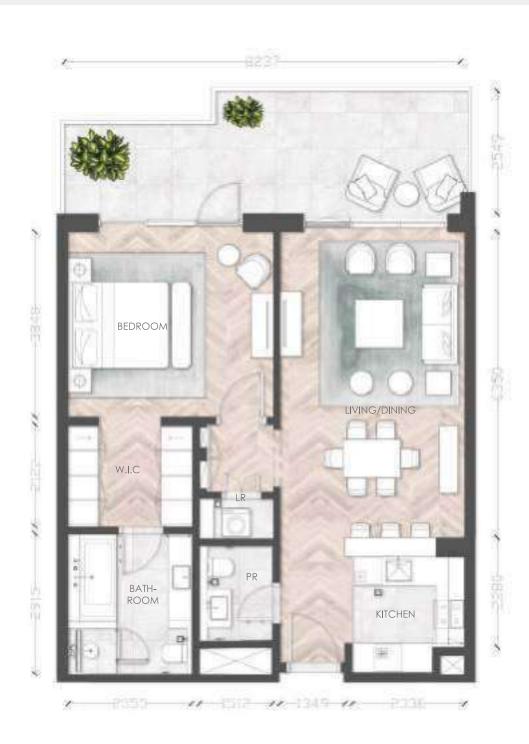

# 1 Bedroom

Typical Apartment

**Unit Type** IB-OI

**Building** 4, 5, 6

**Unit Area (sq.m.)** from 74 up to 75 sq.m.

**Balcony Area (sq.m.)** from 12 up to 44 sq.m.

**Total Area (GSA)** from 86 up to 119 sq.m.

> Disclaimer All room dimensions are in met drawing features and amenitie any features, materials, dimens

c and measured to structural elements and exclude wall finishes and construction tolerances. All dimensions have been provided by our consultant architects. All materials, dimensions, are approximate at the time of printing. Actual area may vary from stated area. Drawing not to scale E&EO. The developer reserves the right to make revisions to the floor plans and ons, drawings and amenities mentioned in this brochure without notice. Actual area may vary from stated area.