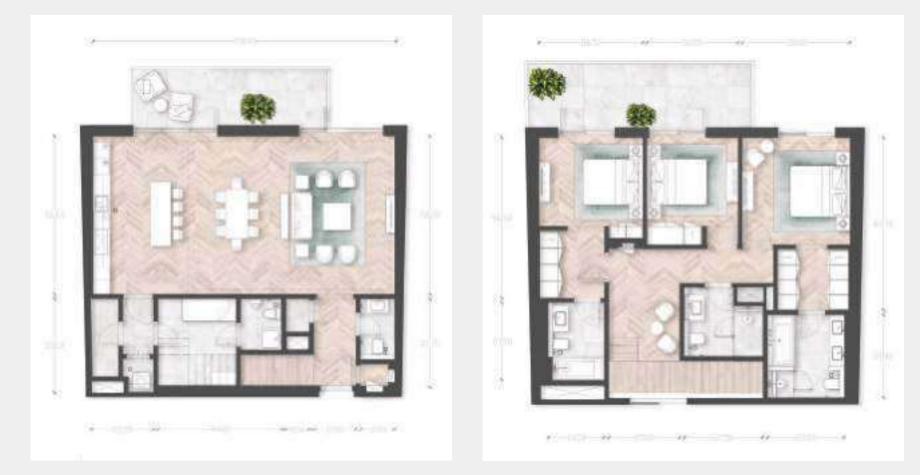

# 3 Bedroom Duplex

Typical Apartment

**Unit Type** 3B-O5

**Building** 6

**Unit Area (sq.m.)** from 191 to 192 sq.m

**Balcony Area (sq.m.)** from 42 up to 46 sq.m.

**Total Area (GSA)** from 234 up to 237 sq.m.

Disclaimer All room dimensions are in metric and measured to structural elements and exclude wall finishes and construction tolerances. All dimensions have been provided by our consultant architects. All materials, dimensions, drawing features and amenities are approximate at the time of printing. Actual area may vary from stated area. Drawing not to scale E&EO. The developer reserves the right to make revisions to the floor plans and any features, materials, dimensions, drawings and amenities mentioned in this brochure without notice. Actual area may vary from stated area.