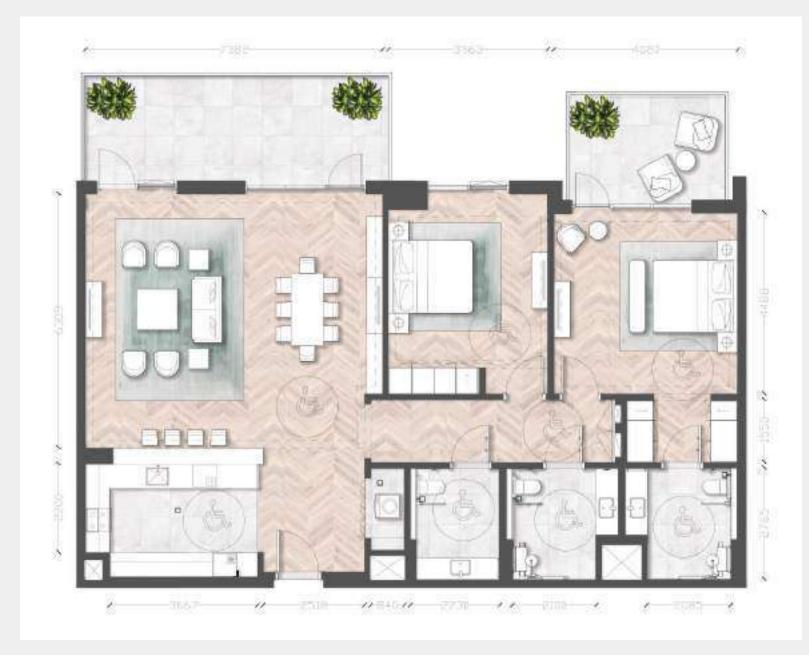

# 2 Bedroom

Typical Apartment

Unit Type 2B-12

Building 4

Unit Area (sq.m.) 158 sq.m

Balcony Area (sq.m.) from 47 up to 51 sq.m.

Total Area (GSA) from 205 up to 209 sq.m.

Disclaimer All room dime

Typical Apartment

Unit Type 2B-15

Building

Unit Area (sq.m.) 151 sq.m

Balcony Area (sq.m.) from 38 up to 4I sq.m.

Total Area (GSA) from 188 up to 192 sq.m.

### Disclaimer

All room dime drawing features and amenities are approximate at the time of printing. Actual area may vary from stated area. Drawing not to scale E&EO. The developer reserves the right to make revisions to the floor plans and any features, materials, dimensions, drawings and amenities mentioned in this brochure without notice. Actual area may vary from stated area.