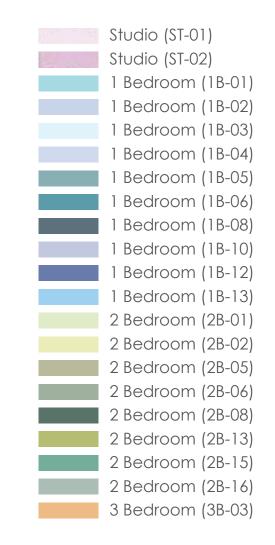

Level 3

# Apartments

Keyplan - Building 4,5,6

| Studio (ST-01)    |
|-------------------|
|                   |
| 1 Bedroom (1B-01) |
| 1 Bedroom (1B-02) |
| 1 Bedroom (1B-11) |
| 1 Bedroom (1B-13) |
| 2 Bedroom (2B-01) |
| 2 Bedroom (2B-02) |
| 2 Bedroom (2B-08) |
| 2 Bedroom (2B-19) |
| 3 Bedroom (3B-01) |
| 3 Bedroom (3B-02) |
| 3 Bedroom (3B-04) |
| 3 Bedroom (3B-05) |
| 3 Bedroom (3B-06) |