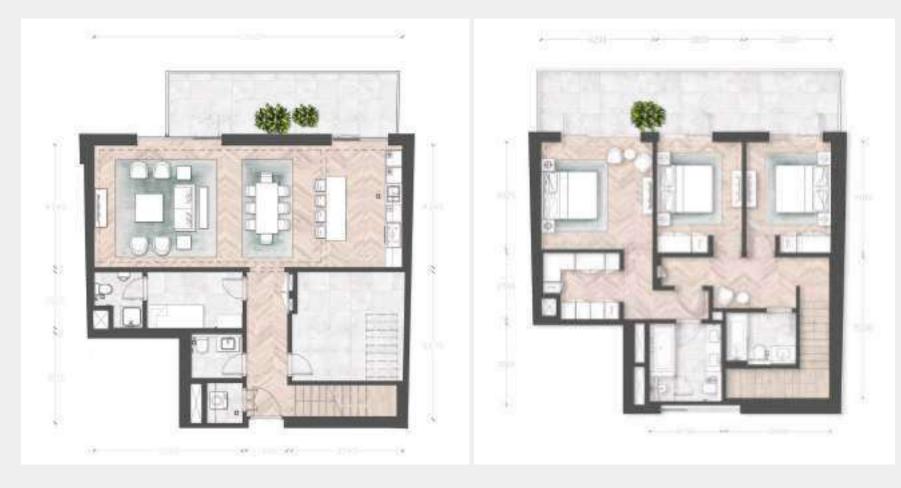

### Typical Apartment

**Unit Type** 3B-O2

Building 4,6

Unit Area (sq.m.) from 198 up to 200 sq.m.

**Balcony Area (sq.m.)** from 103 up to 121 sq.m.

Total Area (GSA) from 3O2 up to 32I sq.m.

Ground Floor

### Disclaimer

All room dime drawing features and amenities are approximate at the time of printing. Actual area may vary from stated area. Drawing not to scale E&EO. The developer reserves the right to make revisions to the floor plans and

First Floor