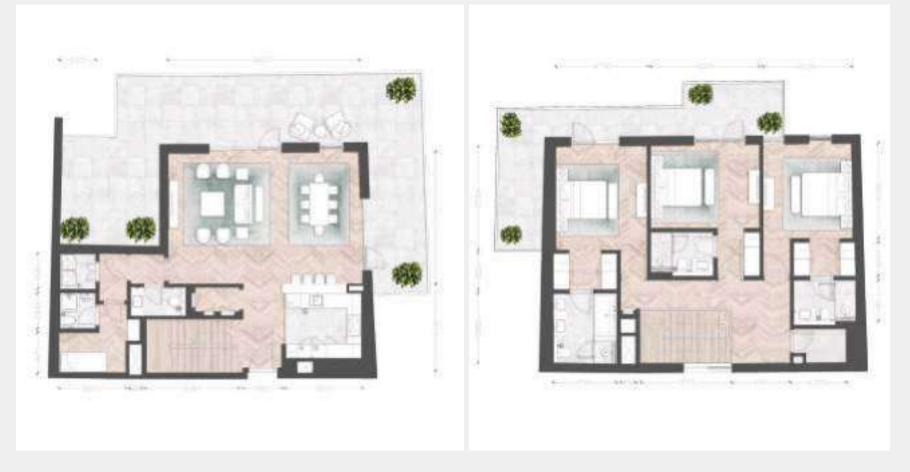

# JUBAIL TERRACES 2 Bedroom Apartments

Typical Apartment

Unit Type 2B-01

Building 4,5,6

Unit Area (sq.m.) from 135 up to 137 sq.m.

Balcony Area (sq.m.) from I4 up to 66 sq.m.

Total Area (GSA) from 149 up to 210 sq.m.

# 2 Bedroom

Typical Apartment

Unit Type 2B-02

Building 4, 5, 6

Unit Area (sq.m.) from I37 sq.m to I38 sq.m

Balcony Area (sq.m.) from I4 up to 66 sq.m.

Total Area (GSA) from 149 up to 210 sq.m.

Disclaimer All room dim