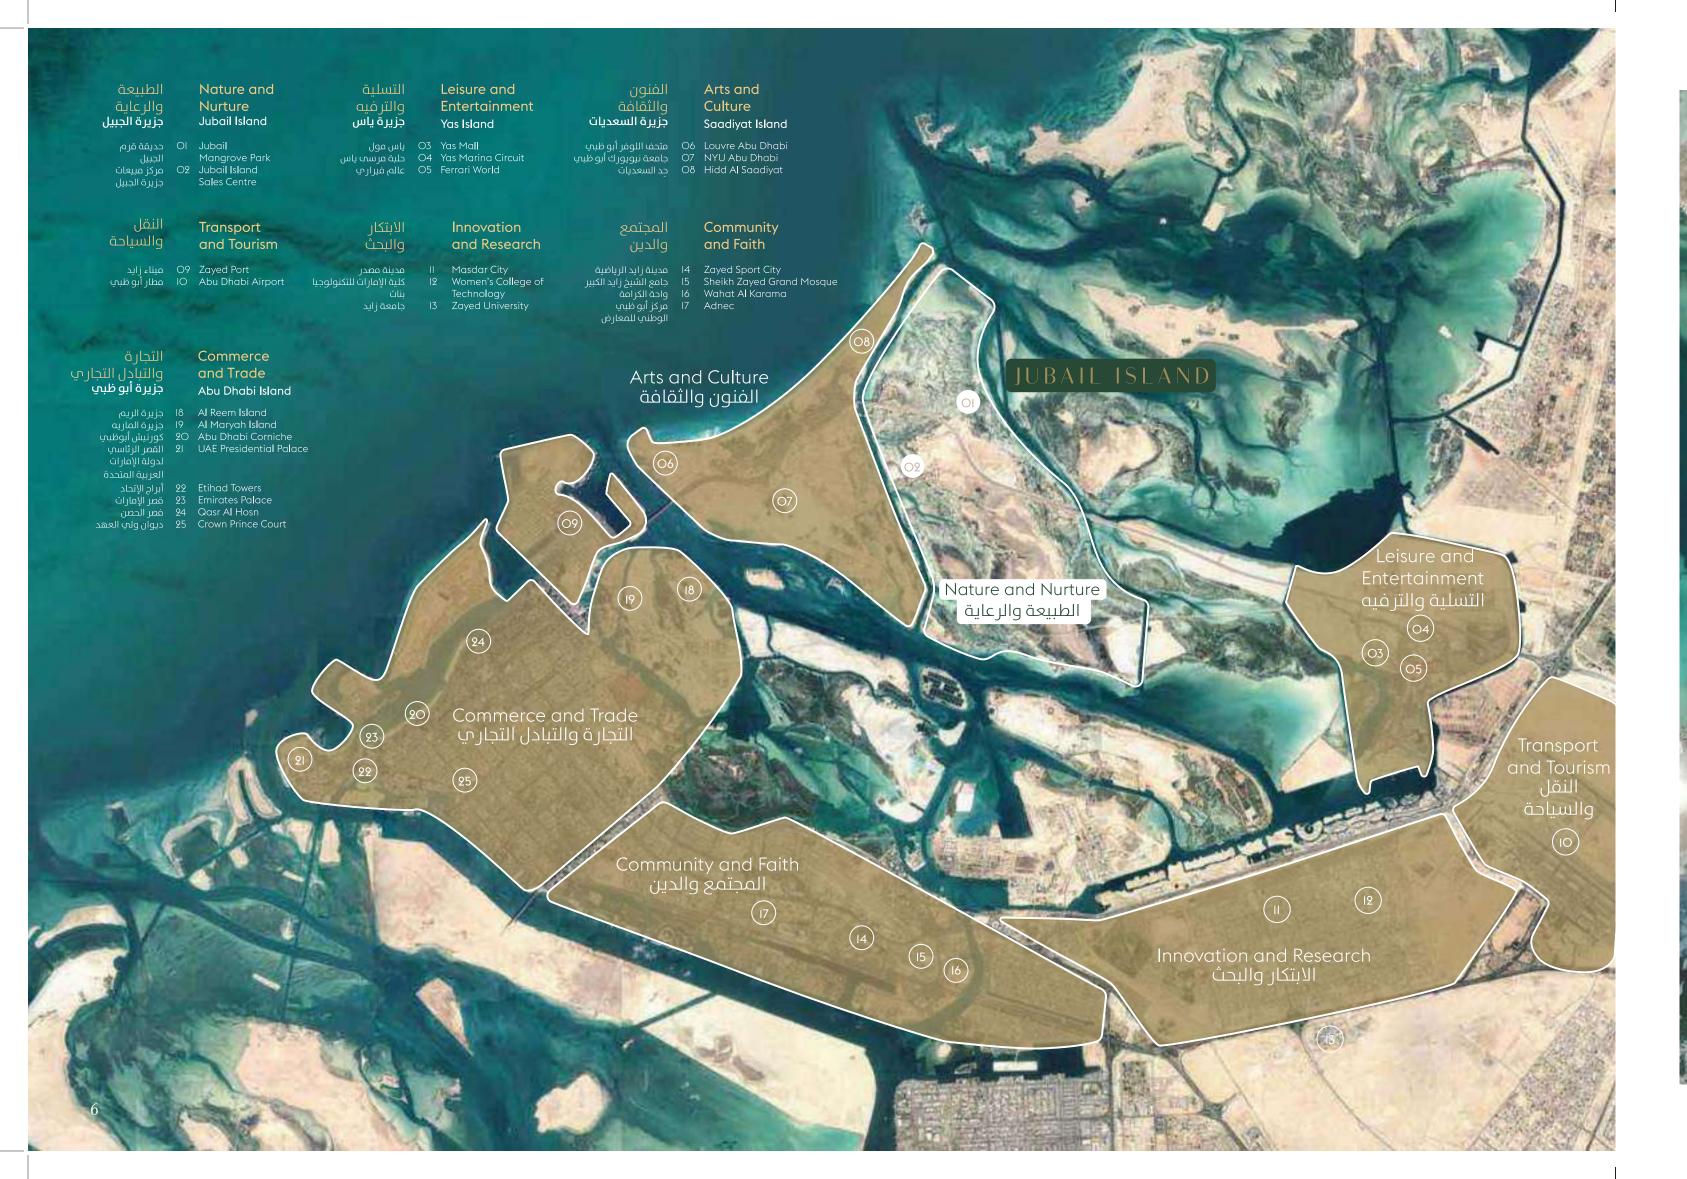

جزيرة الجبيل JUBAIL ISLAND

## Jubail Island

Welcome to Jubail island, a haven of tranquility nestled at the doors of a thriving city. Within the UAE's blooming capital and overlooking the iconic Abu Dhabi skyline, Jubail island boasts more than 3Okm of pristine waterfront and a stunning natural setting surrounded by mangrove forests. The idyllic island community brings together striking architecture with beautiful landscapes, an inherit natural wealth and an ultramodern quality of life.

# جزيرة الجبيل

أهلًا بكم في جزيرة الجبيل، الملاذ الهادئ الواقع على أعتاب مدينة تنبض بالحياة. تطل الجزيرة على أفق أبو ظبي الساحر، حيث تمتد على أكثر من ٣٠ كم من الواجهة البحرية وسط بيئة طبيعية خلابة محاطة بأشجار القرم. يدمج مجتمع الجزيرة المثالي بين الهندسة المعمارية العصرية والمناظر الطبيعية الجميلة.