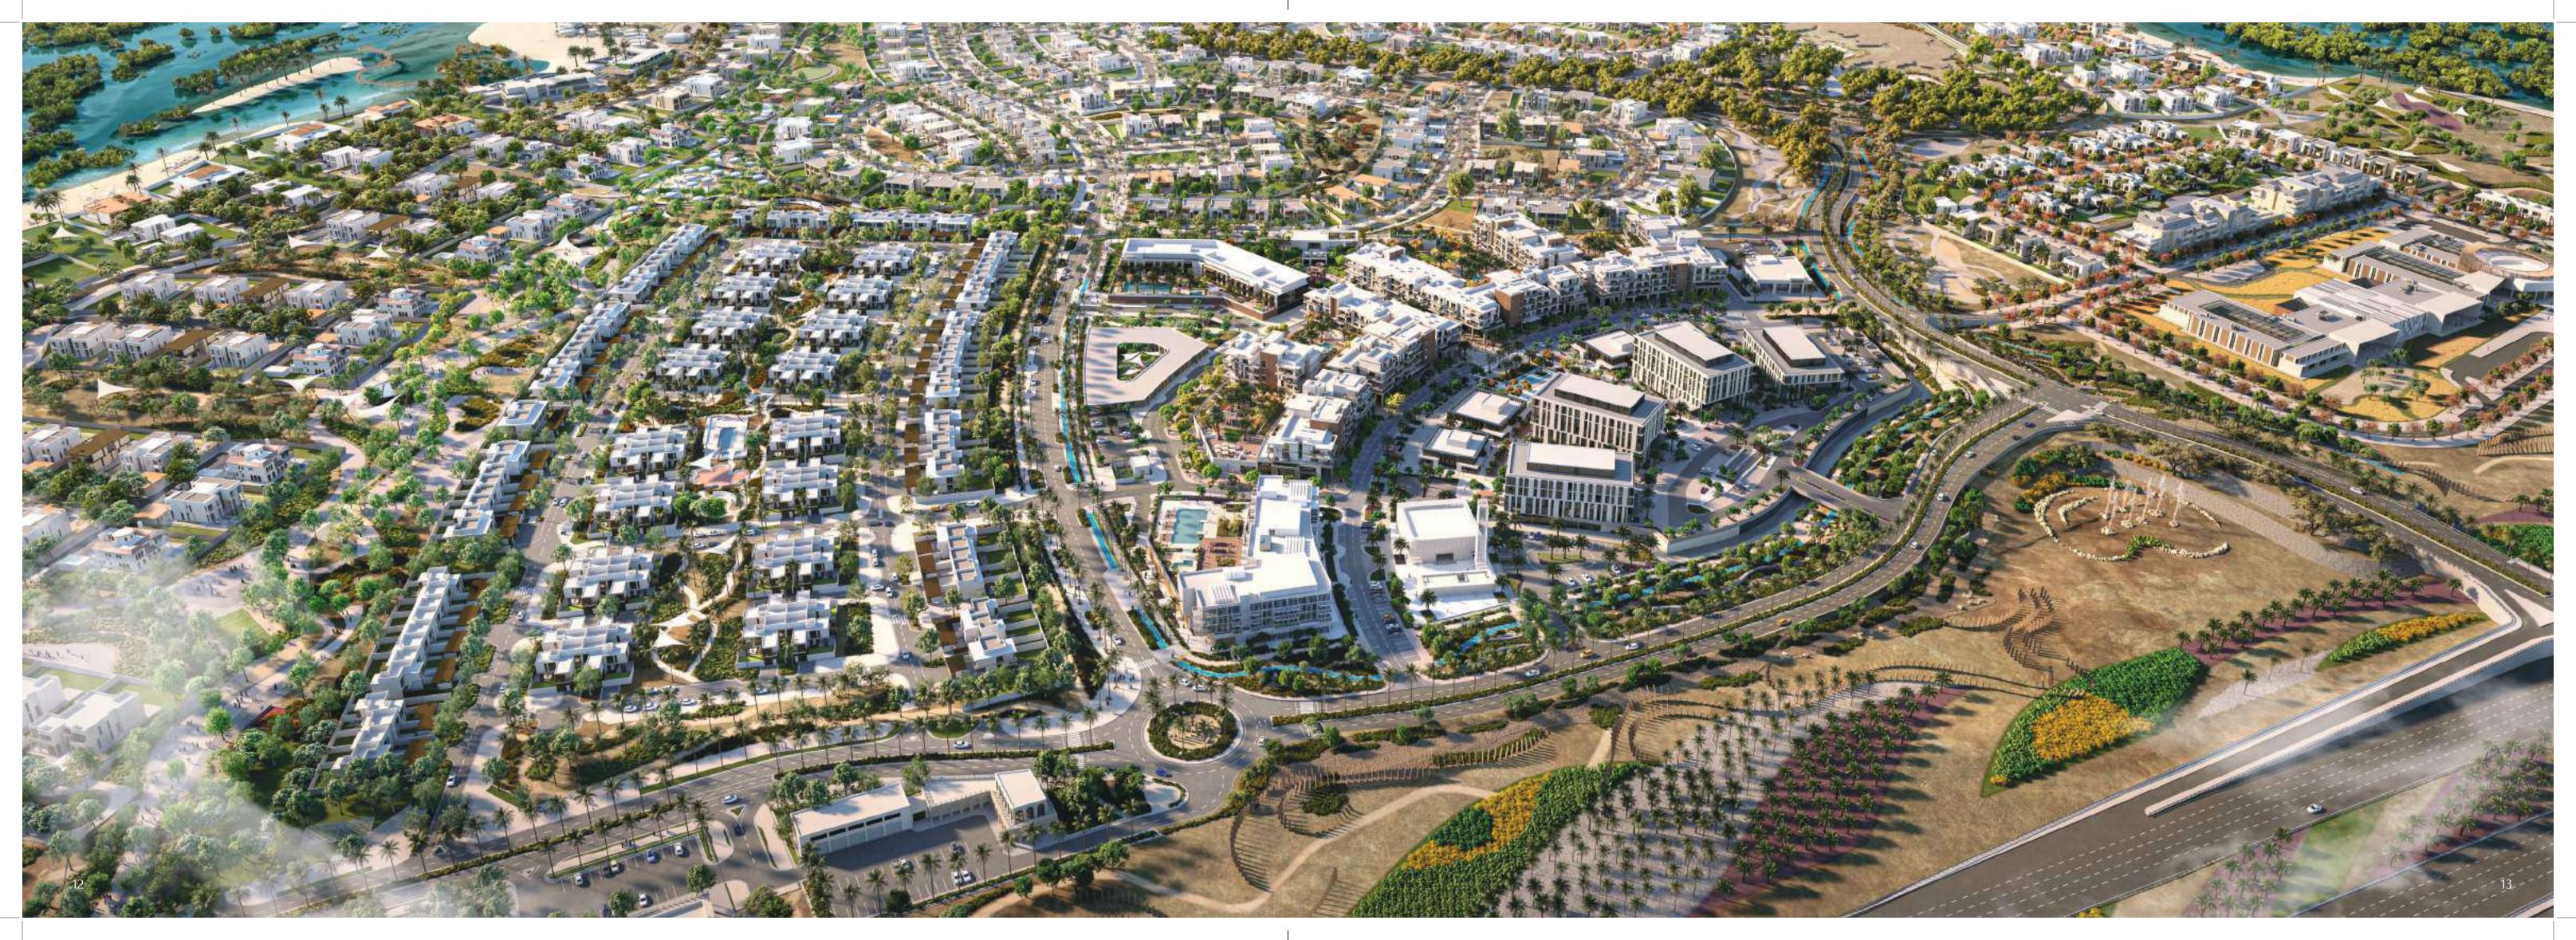

## Jubail Island

Welcome to Jubail island, a haven of tranquility nestled at the doors of a thriving city. Within the UAE's blooming capital and overlooking the iconic Abu Dhabi skyline, Jubail island boasts more than 3Okm of pristine waterfront and a stunning natural setting surrounded by mangrove forests. The idyllic island community brings together striking architecture with beautiful landscapes, an inherit natural wealth and an ultramodern quality of life.

Located in close proximity to some of the Emirate's most exciting destinations, the island's perfect combination of privacy and connectivity brings a true sense of belonging to its community.

# جزيرة الجبيل

أهلًا بكم في جزيرة الجبيل، الملاذ الهادئ الواقع على أعتاب مدينة تنبض بالحياة. تطل الجزيرة على أفق أبو ظبي الساحر، حيث تمتد على أكثر من ٣٠ كم من الواجهة البحرية وسط بيئة طبيعية خلابة محاطة بأشجار القرم. يدمج مجتمع الجزيرة المثالي بين الهندسة المعمارية العصرية والمناظر الطبيعية الجميلة.

كـما تقـع جزيـرة الجبيل عـلـ مقربة مـن معالم الإمارة الشـهيرة، مـما يجعلهـا الوجهـة المثاليـة لحيـاةٍ تجمع بين الخصوصيـة والتواصـل المجتمعـي.