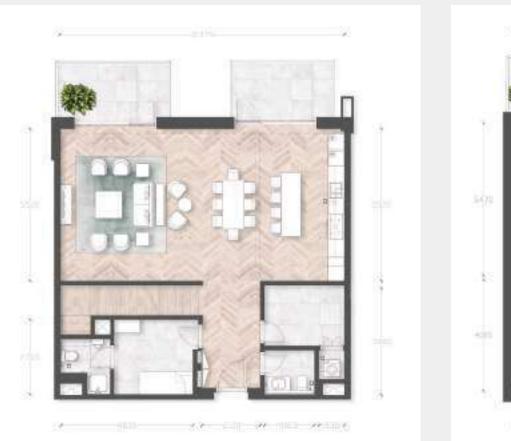

# 1 Bedroom

Typical Apartment

**Unit Type** IB-OI

**Building** 4, 5, 6

**Unit Area (sq.m.)** from 74 up to 75 sq.m.

**Balcony Area (sq.m.)** from 12 up to 44 sq.m.

**Total Area (GSA)** from 86 up to 119 sq.m.

> Disclaimer All room dimensions are in met drawing features and amenitie any features, materials, dimens

c and measured to structural elements and exclude wall finishes and construction tolerances. All dimensions have been provided by our consultant architects. All materials, dimensions, are approximate at the time of printing. Actual area may vary from stated area. Drawing not to scale E&EO. The developer reserves the right to make revisions to the floor plans and ons, drawings and amenities mentioned in this brochure without notice. Actual area may vary from stated area.