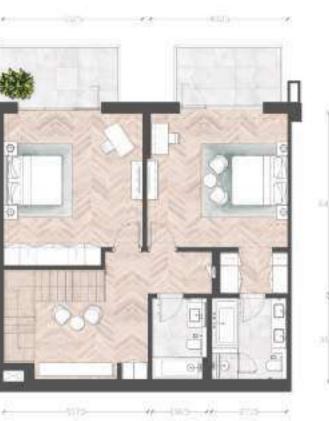

# 1 Bedroom

Typical Apartment

Unit Type IB-II

Building 4, 5, 6

Unit Area (sq.m.) from 84 up to 87 sq.m.

Balcony Area (sq.m.) from 39 up to 53 sq.m.

Total Area (GSA) from 123 up to 137 sq.m.

> Disclaimer All room dime