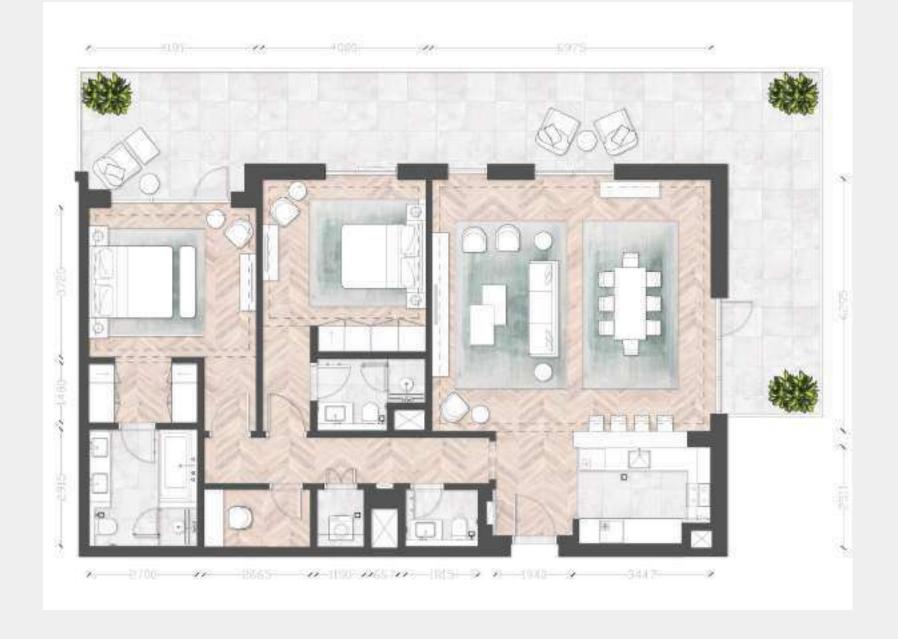

### Typical Apartment

**Unit Type** 3B-O4

Building 4

**Unit Area (sq.m.)** from 184 up to 186 sq.m.

**Balcony Area (sq.m.)** from 52 up to 66 sq.m.

**Total Area (GSA)** from 238 up to 250 sq.m.

Ground Floor

### Disclaimer

All room dimensions are in metric and measured to structural elements and exclude wall finishes and construction tolerances. All dimensions have been provided by our consultant architects. All materials, dimensions, drawing features and amenities are approximate at the time of printing. Actual area may vary from stated area. Drawing not to scale E&EO. The developer reserves the right to make revisions to the floor plans and any features, materials, dimensions, drawings and amenities mentioned in this brochure without notice. Actual area may vary from stated area.