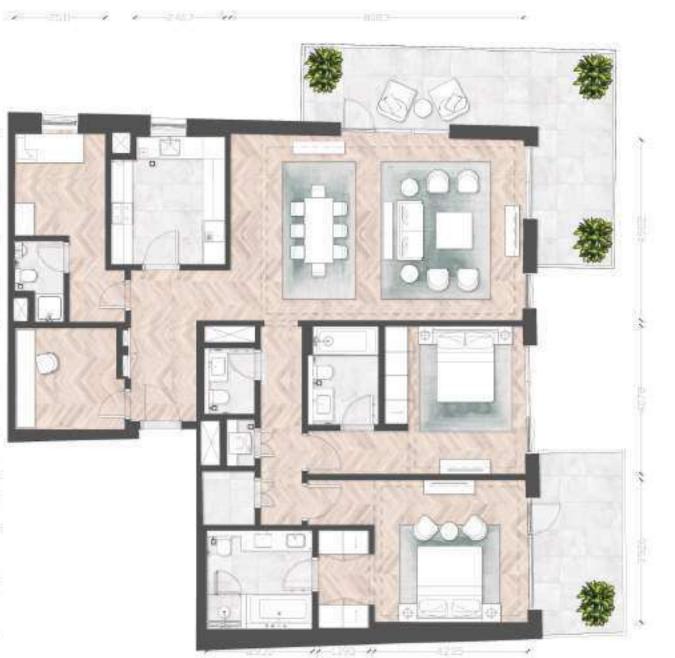

### Typical Apartment

**Unit Type** 3B-O2

Building 4,6

Unit Area (sq.m.) from 198 up to 200 sq.m.

**Balcony Area (sq.m.)** from 103 up to 121 sq.m.

Total Area (GSA) from 3O2 up to 32I sq.m.

Ground Floor

### Disclaimer

All room dime drawing features and amenities are approximate at the time of printing. Actual area may vary from stated area. Drawing not to scale E&EO. The developer reserves the right to make revisions to the floor plans and

First Floor