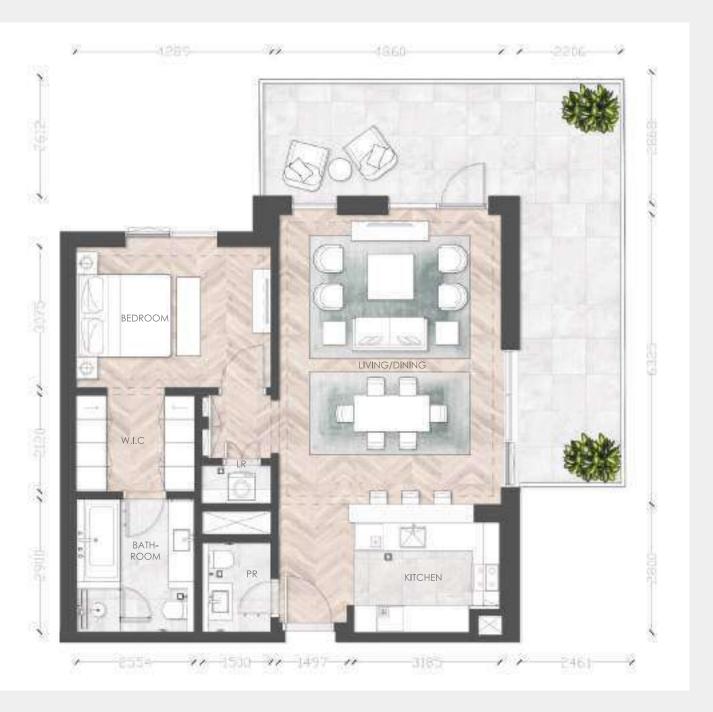

# 1 Bedroom

Typical Apartment

Unit Type IB-II

Building 4, 5, 6

Unit Area (sq.m.) from 84 up to 87 sq.m.

Balcony Area (sq.m.) from 39 up to 53 sq.m.

Total Area (GSA) from 123 up to 137 sq.m.

> Disclaimer All room dime