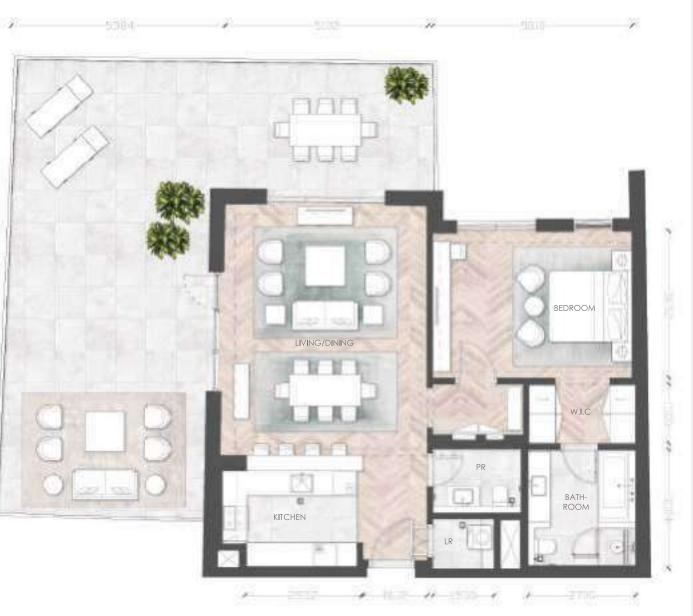

# JUBAIL TERRACES 2 Bedroom Apartments

Typical Apartment

Unit Type 2B-01

Building 4,5,6

Unit Area (sq.m.) from 135 up to 137 sq.m.

Balcony Area (sq.m.) from I4 up to 66 sq.m.

Total Area (GSA) from 149 up to 210 sq.m.

×-1210-20-2000-20-1500-XX-1830-20-1250-20-18400-2X--2700-27

### Disclaimer

All room dime drawing features and amenities are approximate at the time of printing. Actual area may vary from stated area. Drawing not to scale E&EO. The developer reserves the right to make revisions to the floor plans and