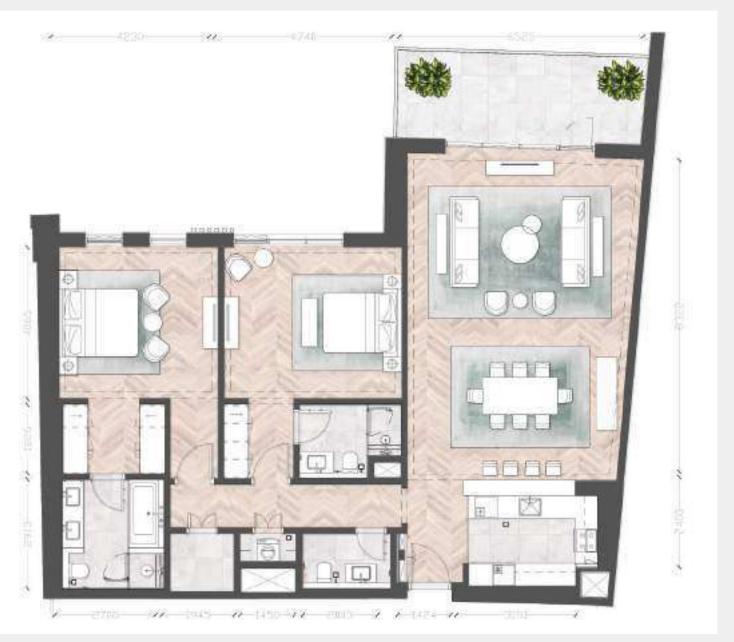

# 3 Bedroom Duplex

Typical Apartment

**Unit Type** 3B-OI

**Building** 4, 6

**Unit Area (sq.m.)** 173 sq.m

**Balcony Area (sq.m.)** from 41 up to 49 sq.m.

**Total Area (GSA)** from 215 up to 222 sq.m.

Disclaimer All room dimensions are in metri drawing features and amenities any features, materials, dimensio

Ground Floor

First Floor

and measured to structural elements and exclude wall finishes and construction tolerances. All dimensions have been provided by our consultant architects. All materials, dimensions, are approximate at the time of printing. Actual area may vary from stated area. Drawing not to scale E&EO. The developer reserves the right to make revisions to the floor plans and ns, drawings and amenities mentioned in this brochure without notice. Actual area may vary from stated area.