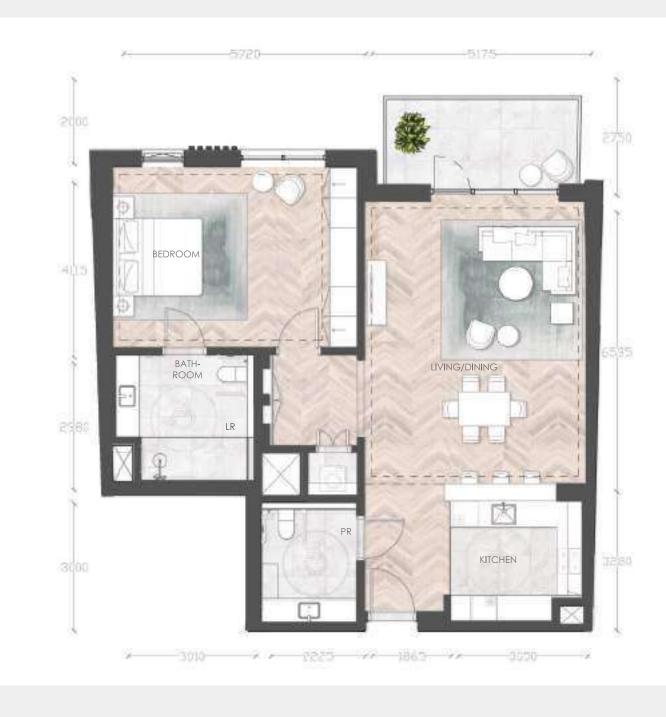

# 2 Bedroom

Typical Apartment

Unit Type 2B-02

Building 4, 5, 6

Unit Area (sq.m.) from I37 sq.m to I38 sq.m

Balcony Area (sq.m.) from I4 up to 66 sq.m.

Total Area (GSA) from 149 up to 210 sq.m.

Disclaimer All room dim