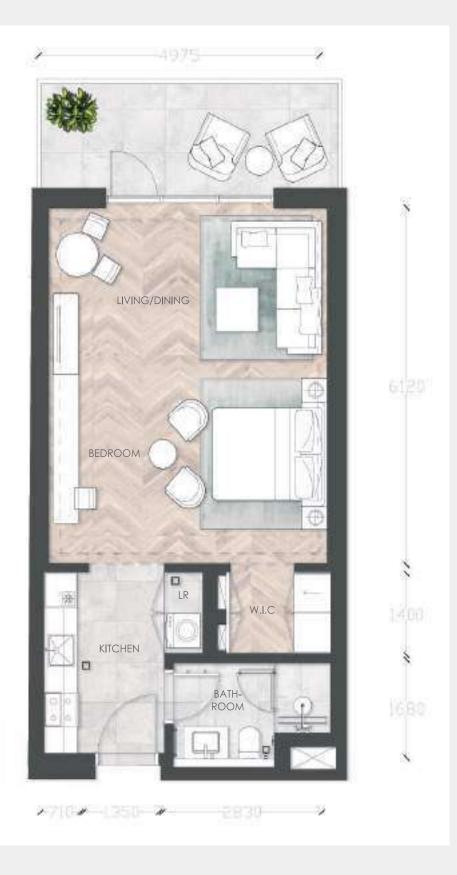

# 1 Bedroom

Typical Apartment

**Unit Type** IB-OI

**Building** 4, 5, 6

**Unit Area (sq.m.)** from 74 up to 75 sq.m.

**Balcony Area (sq.m.)** from 12 up to 44 sq.m.

**Total Area (GSA)** from 86 up to 119 sq.m.

> Disclaimer All room dimensions are in met drawing features and amenitie any features, materials, dimens

c and measured to structural elements and exclude wall finishes and construction tolerances. All dimensions have been provided by our consultant architects. All materials, dimensions, are approximate at the time of printing. Actual area may vary from stated area. Drawing not to scale E&EO. The developer reserves the right to make revisions to the floor plans and ons, drawings and amenities mentioned in this brochure without notice. Actual area may vary from stated area.