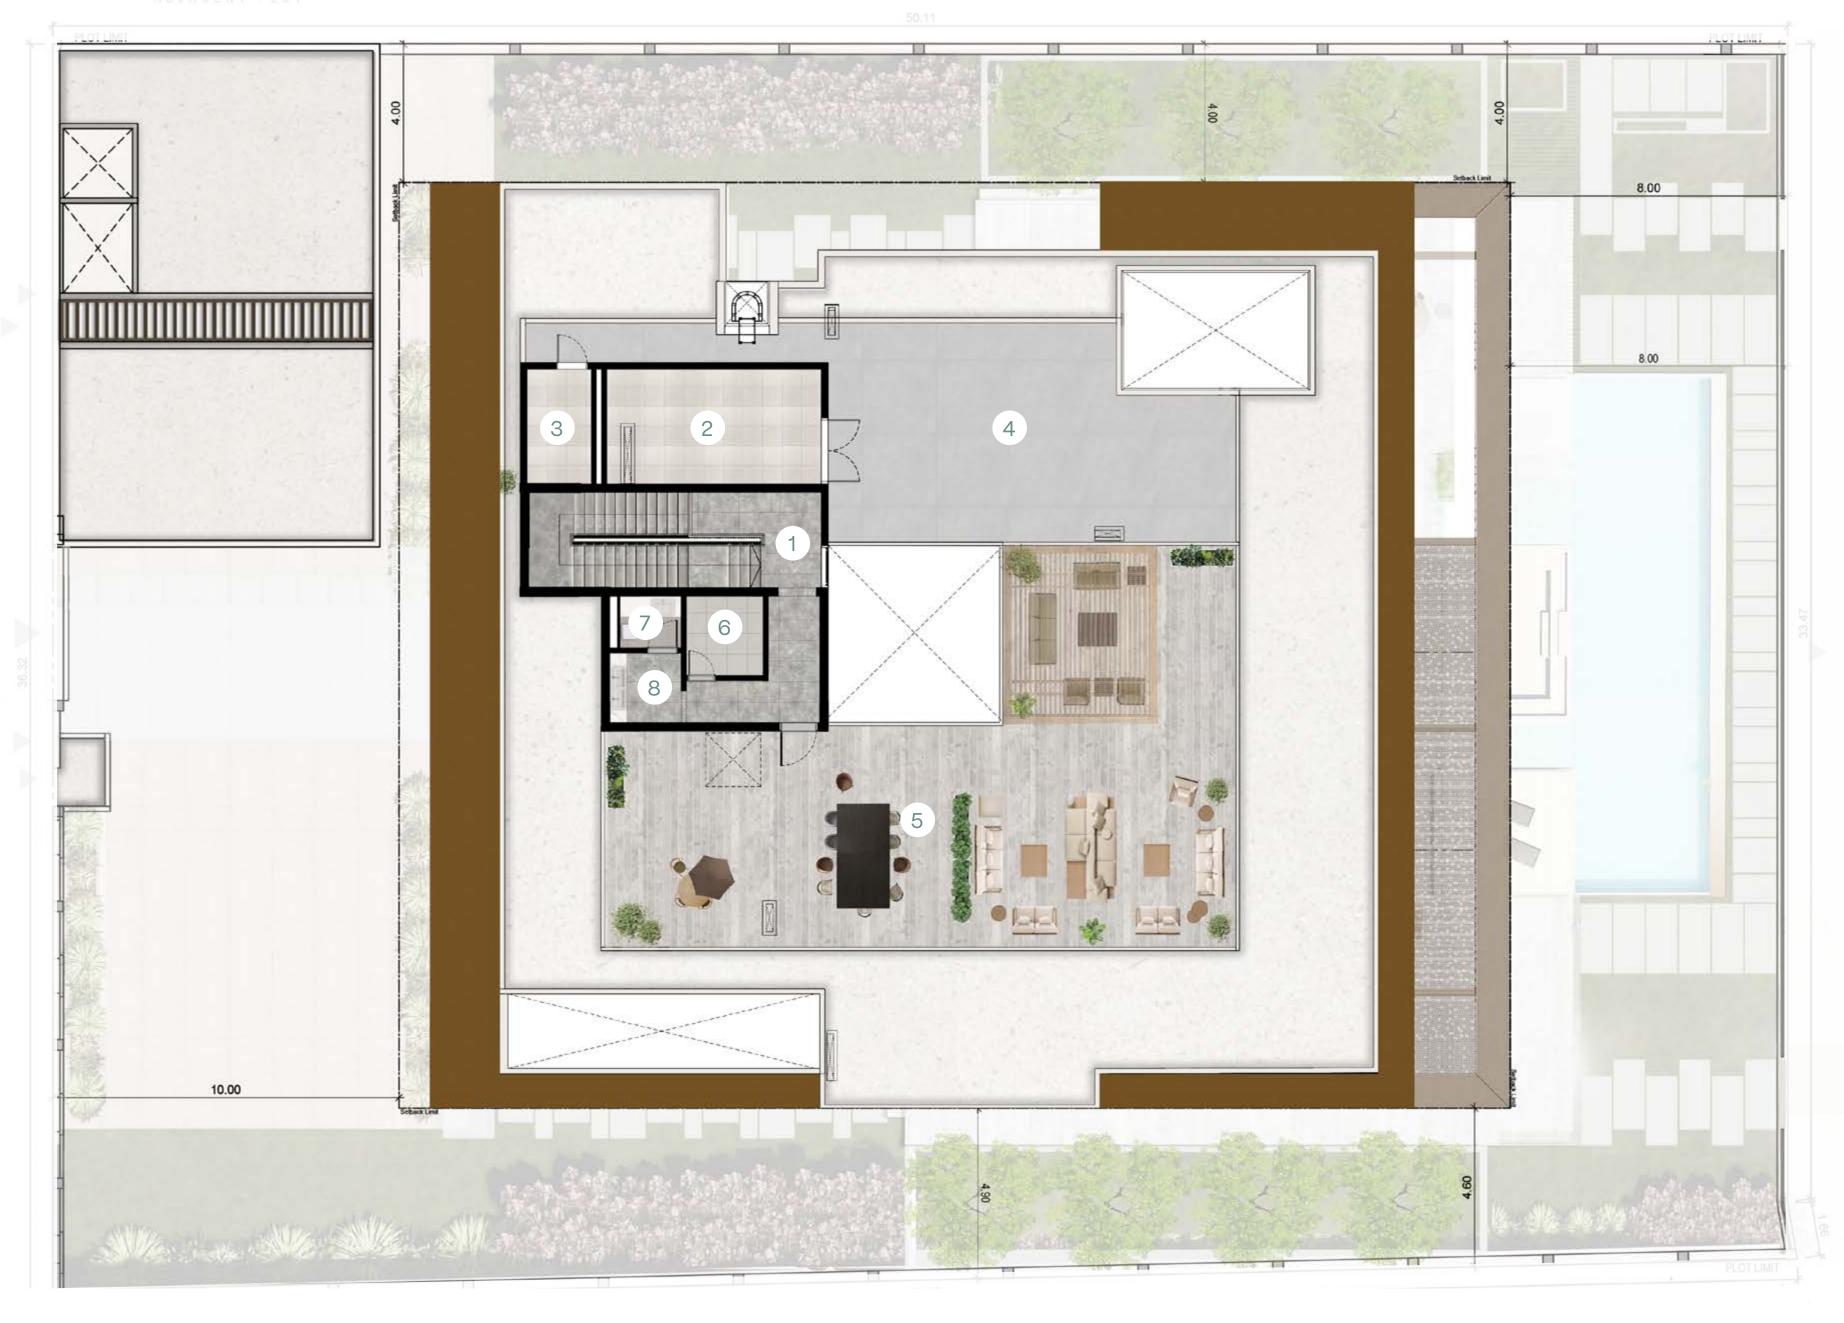

### SECOND FLOOR

**GSA:** 188 SQM

|   |                 | Dimensions (W x L |
|---|-----------------|-------------------|
| 1 | Staircase       | 8.45 x 2.75       |
| 2 | Water Tank Room | 6.20 x 3.30       |
| 3 | Electrical      | 1.85 x 3.40       |
| 4 | Mechanical Area | 11.50 x 6.80      |
| 5 | Roof Deck       | 17.00 x 9.85      |
| 6 | Storage         | 2.20 x 2.30       |
| 7 | Powder Room     | 1.75 x 1.50       |
| 8 | Washroom        | 2.00 x2.05        |