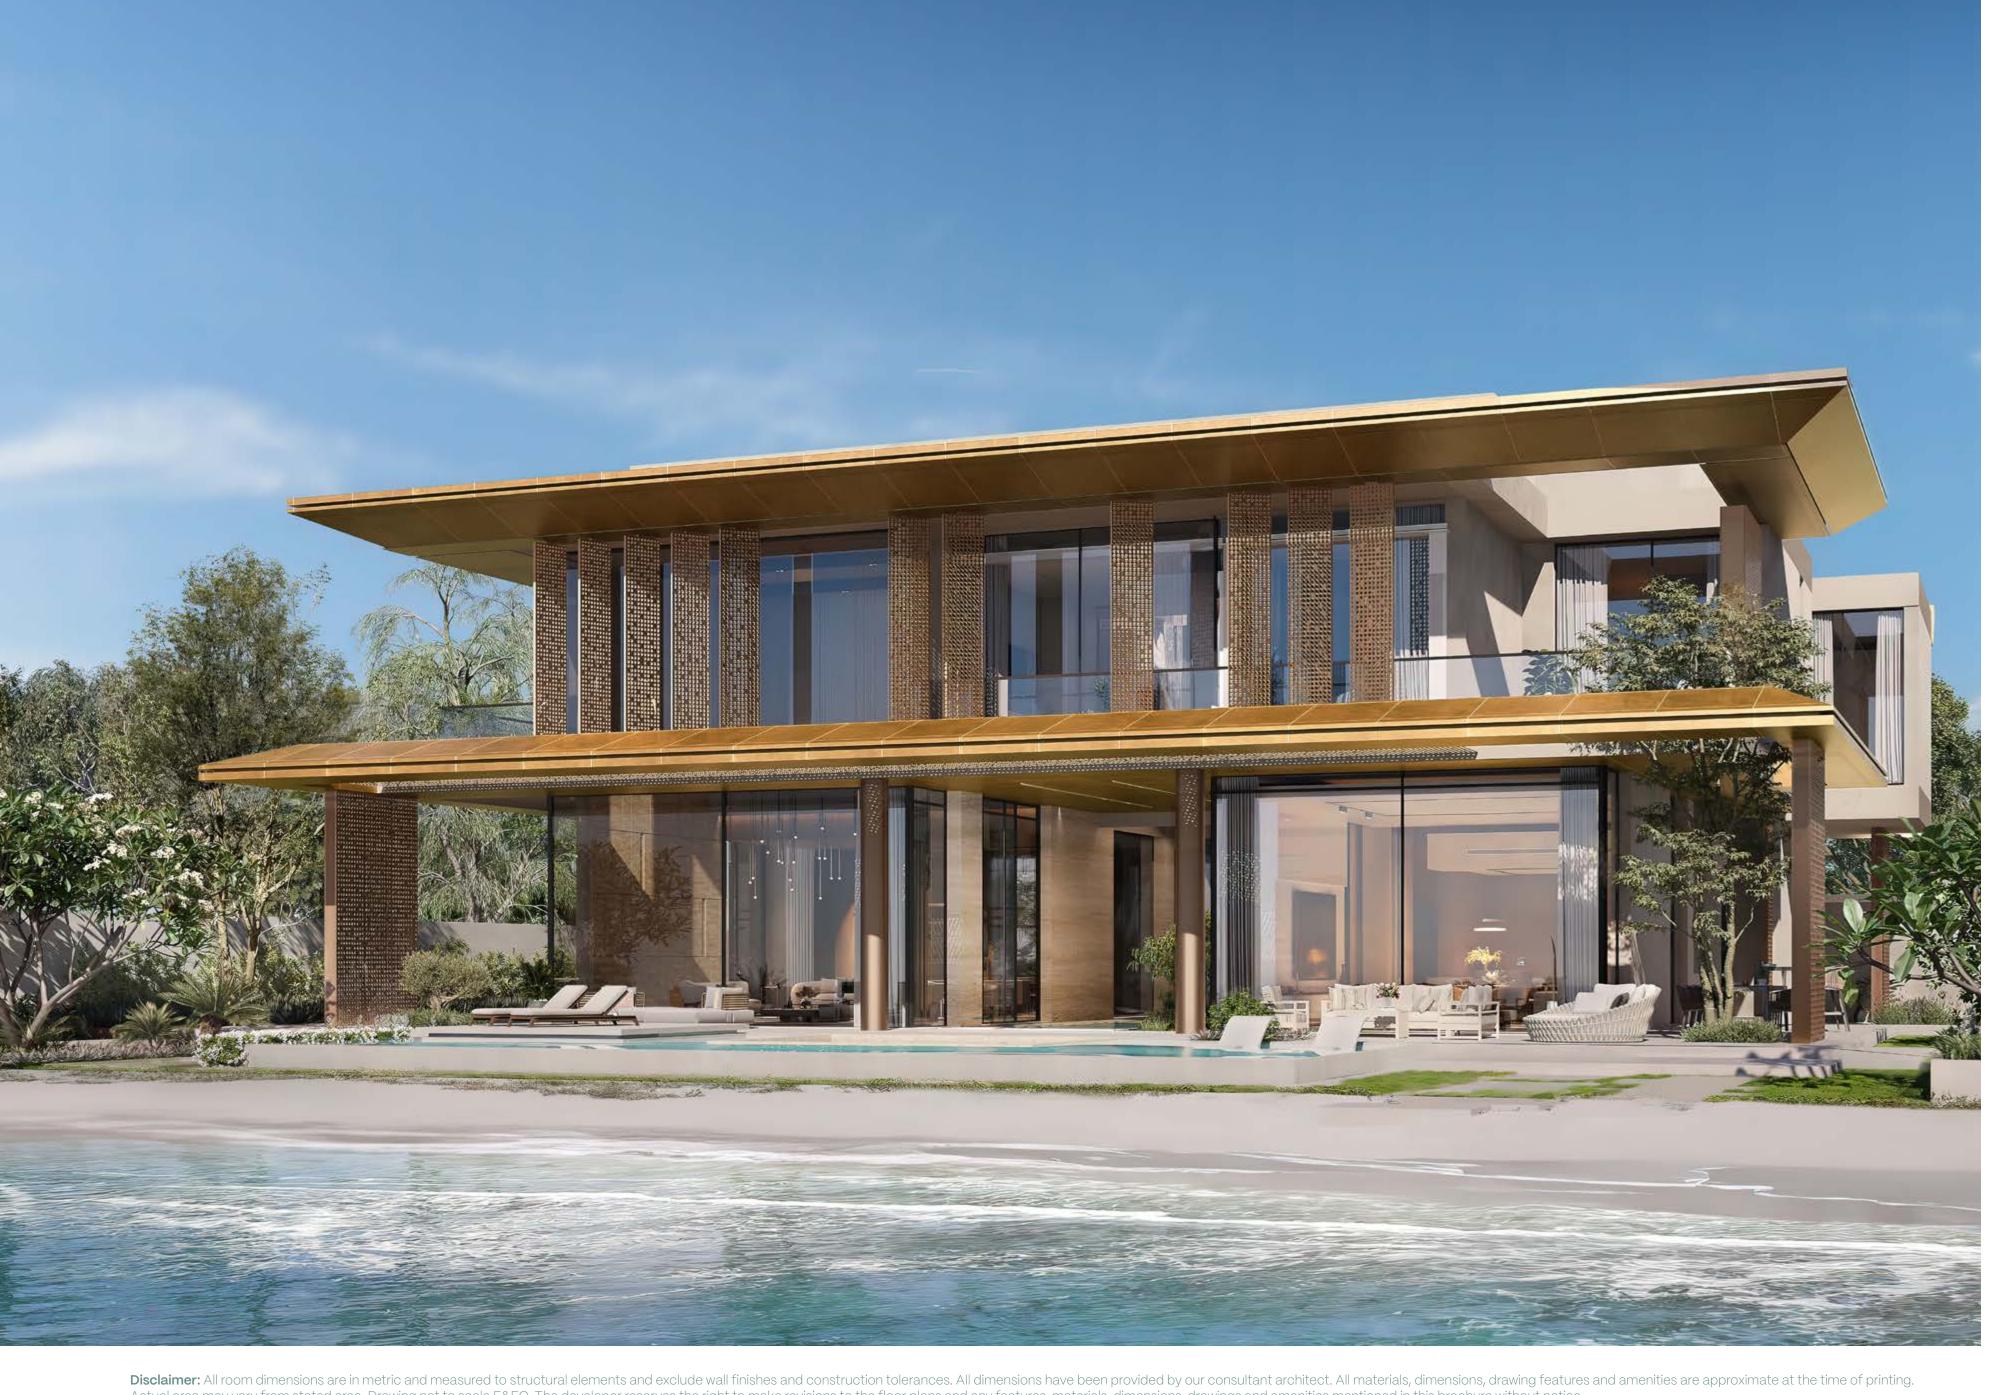

### 6 BEDROOM VILLA NOOR

(V-6B-A1)

## Total Ground Floor GSA: 501 SQM

392 SQM External Amenities 53 SQM Enclosed Parking 56 SQM

## Total First Floor GSA: 456 SQM

380 SQM 77 SQM Balconies

# Total Second Floor GSA:

31 SQM 156 SQM Terrace

Total GSA: 1,145 SQM