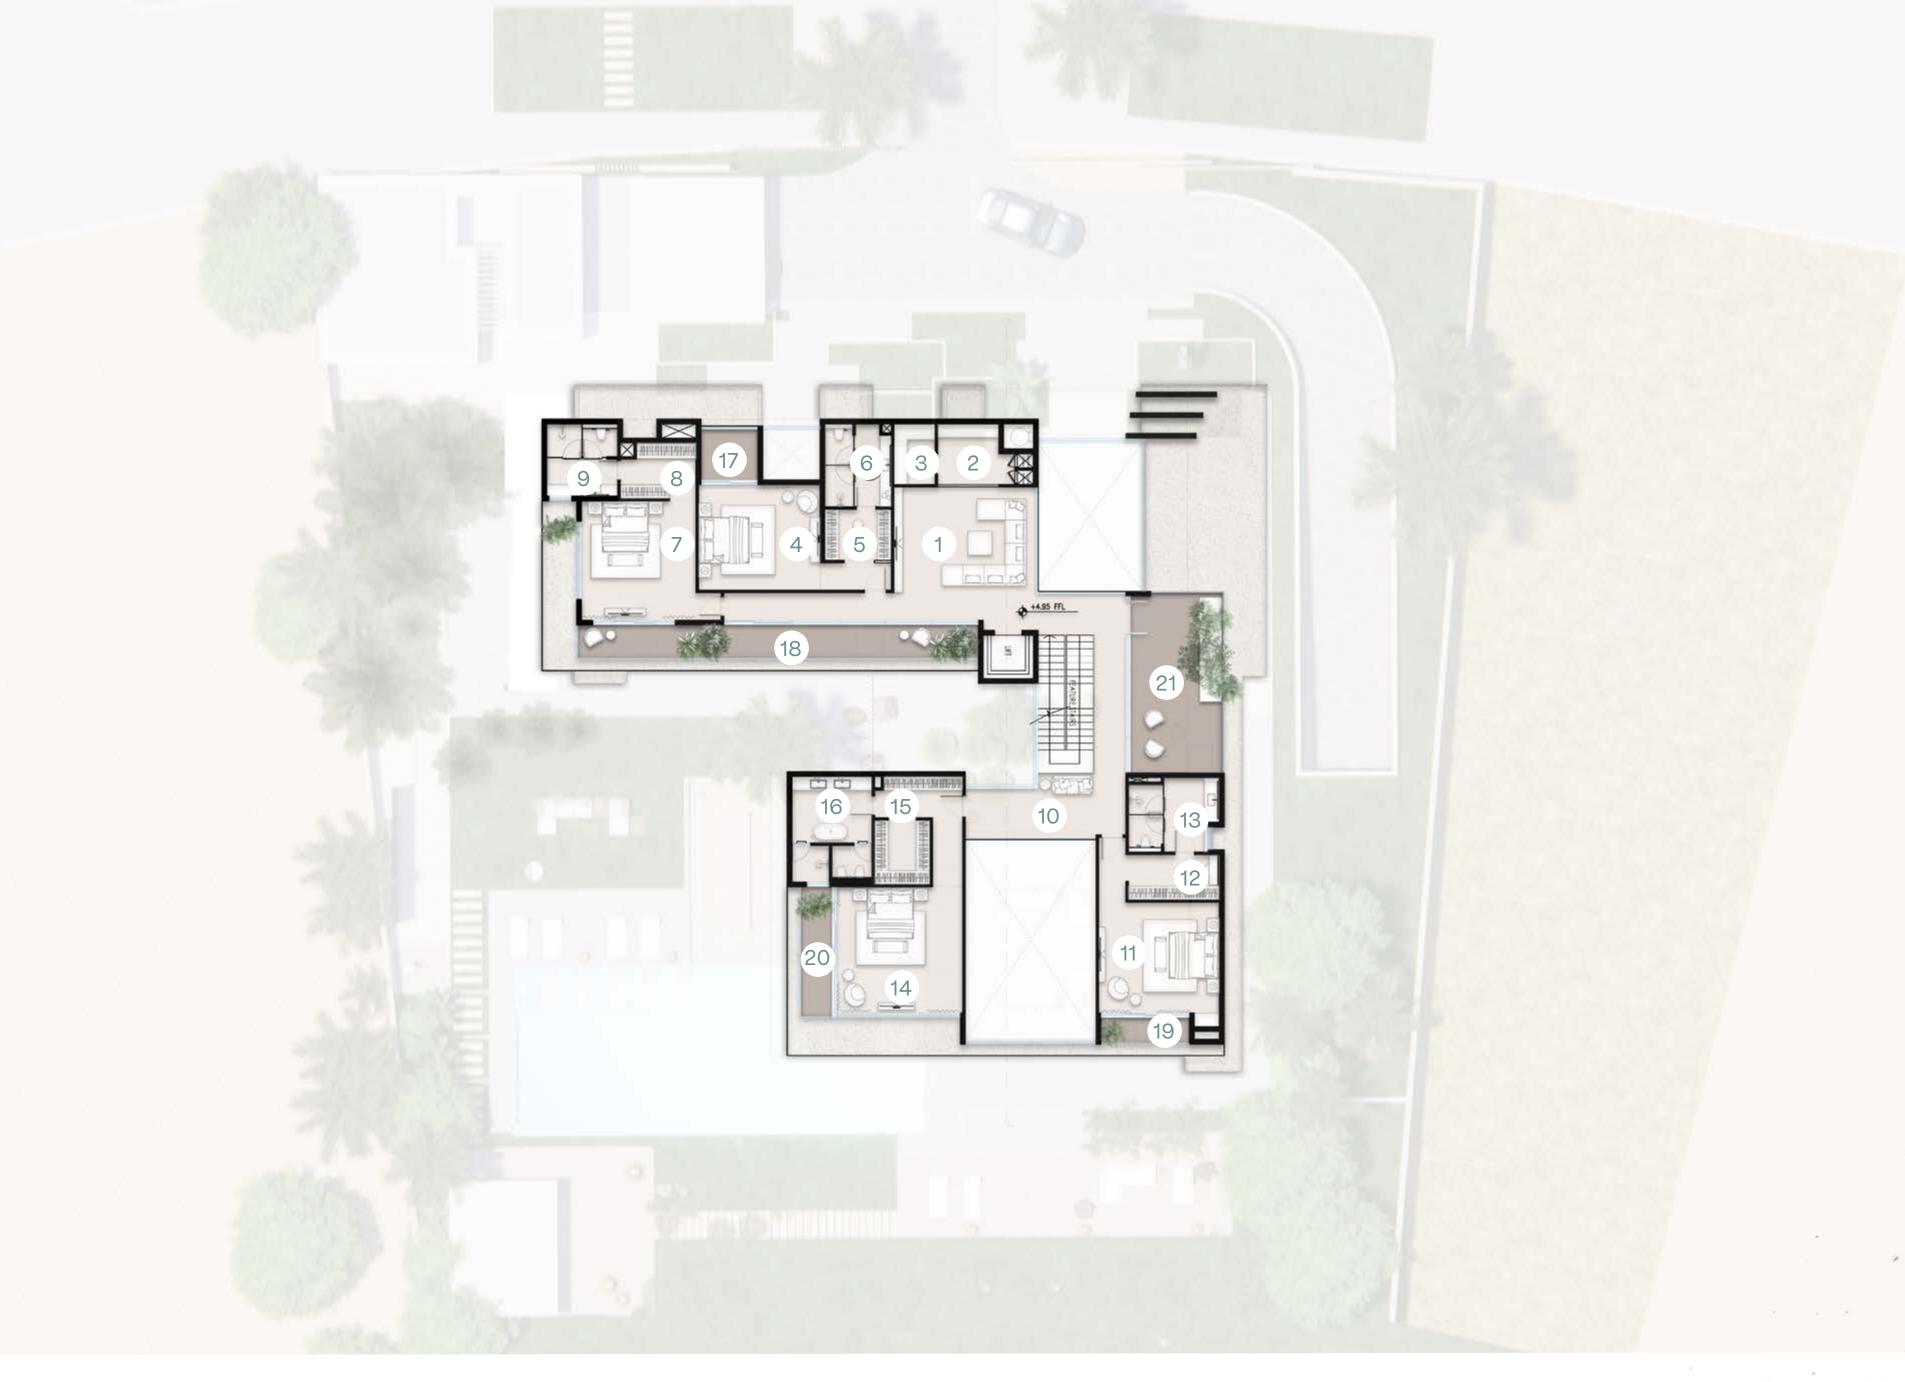

# Total First Floor GSA: 415 SQM

Villa Balconies

344 SQM 71 SQM

FIRST FLOOR GSA: 415 SQM

|        |                | Dimensions (V |
|--------|----------------|---------------|
| 1      | Family Living  | 5.10 X 6.30   |
| 2      | Pantry         | 2.65 X 3.40   |
| 3      | Linen Storage  | 1.80 X 2.65   |
| 4      | Bedroom 1      | 5.00 X 4.60   |
| 5      | Walk-In Closet | 3.10 X 2.20   |
| 6      | Bathroom       | 3.60 X 2.90   |
| 7      | Bedroom 2      | 5.30 X 5.00   |
| 8      | Walk-In Closet | 3.20 X 2.85   |
| 9      | Bathroom       | 3.15 X 3.15   |
| 10     | Lobby          | 6.95 X 2.75   |
| 11     | Bedroom 3      | 5.30 X 5.00   |
| 12     | Walk-In Closet | 3.97 X 1.96   |
| 13     | Bathroom       | 3.95 X 3.95   |
| 14     | Master Bedroom | 5.50 X 5.50   |
| 15     | Dressing Room  | 4.70 X 3.80   |
| 16     | Bathroom       | 4.60x 3.50    |
| Outo   | door Areas     |               |
| (17)   | Balcony 1      | 2.50 X 2.35   |
| 18     | Balcony 2      | 17.45 X 1.45  |
| 19     | Balcony 3      | 3.85 X 1.15   |
| 20     | Balcony 4      | 1.35 X 5.70   |
| <br>21 | Terrace 1      | 4.05 X 7.85   |