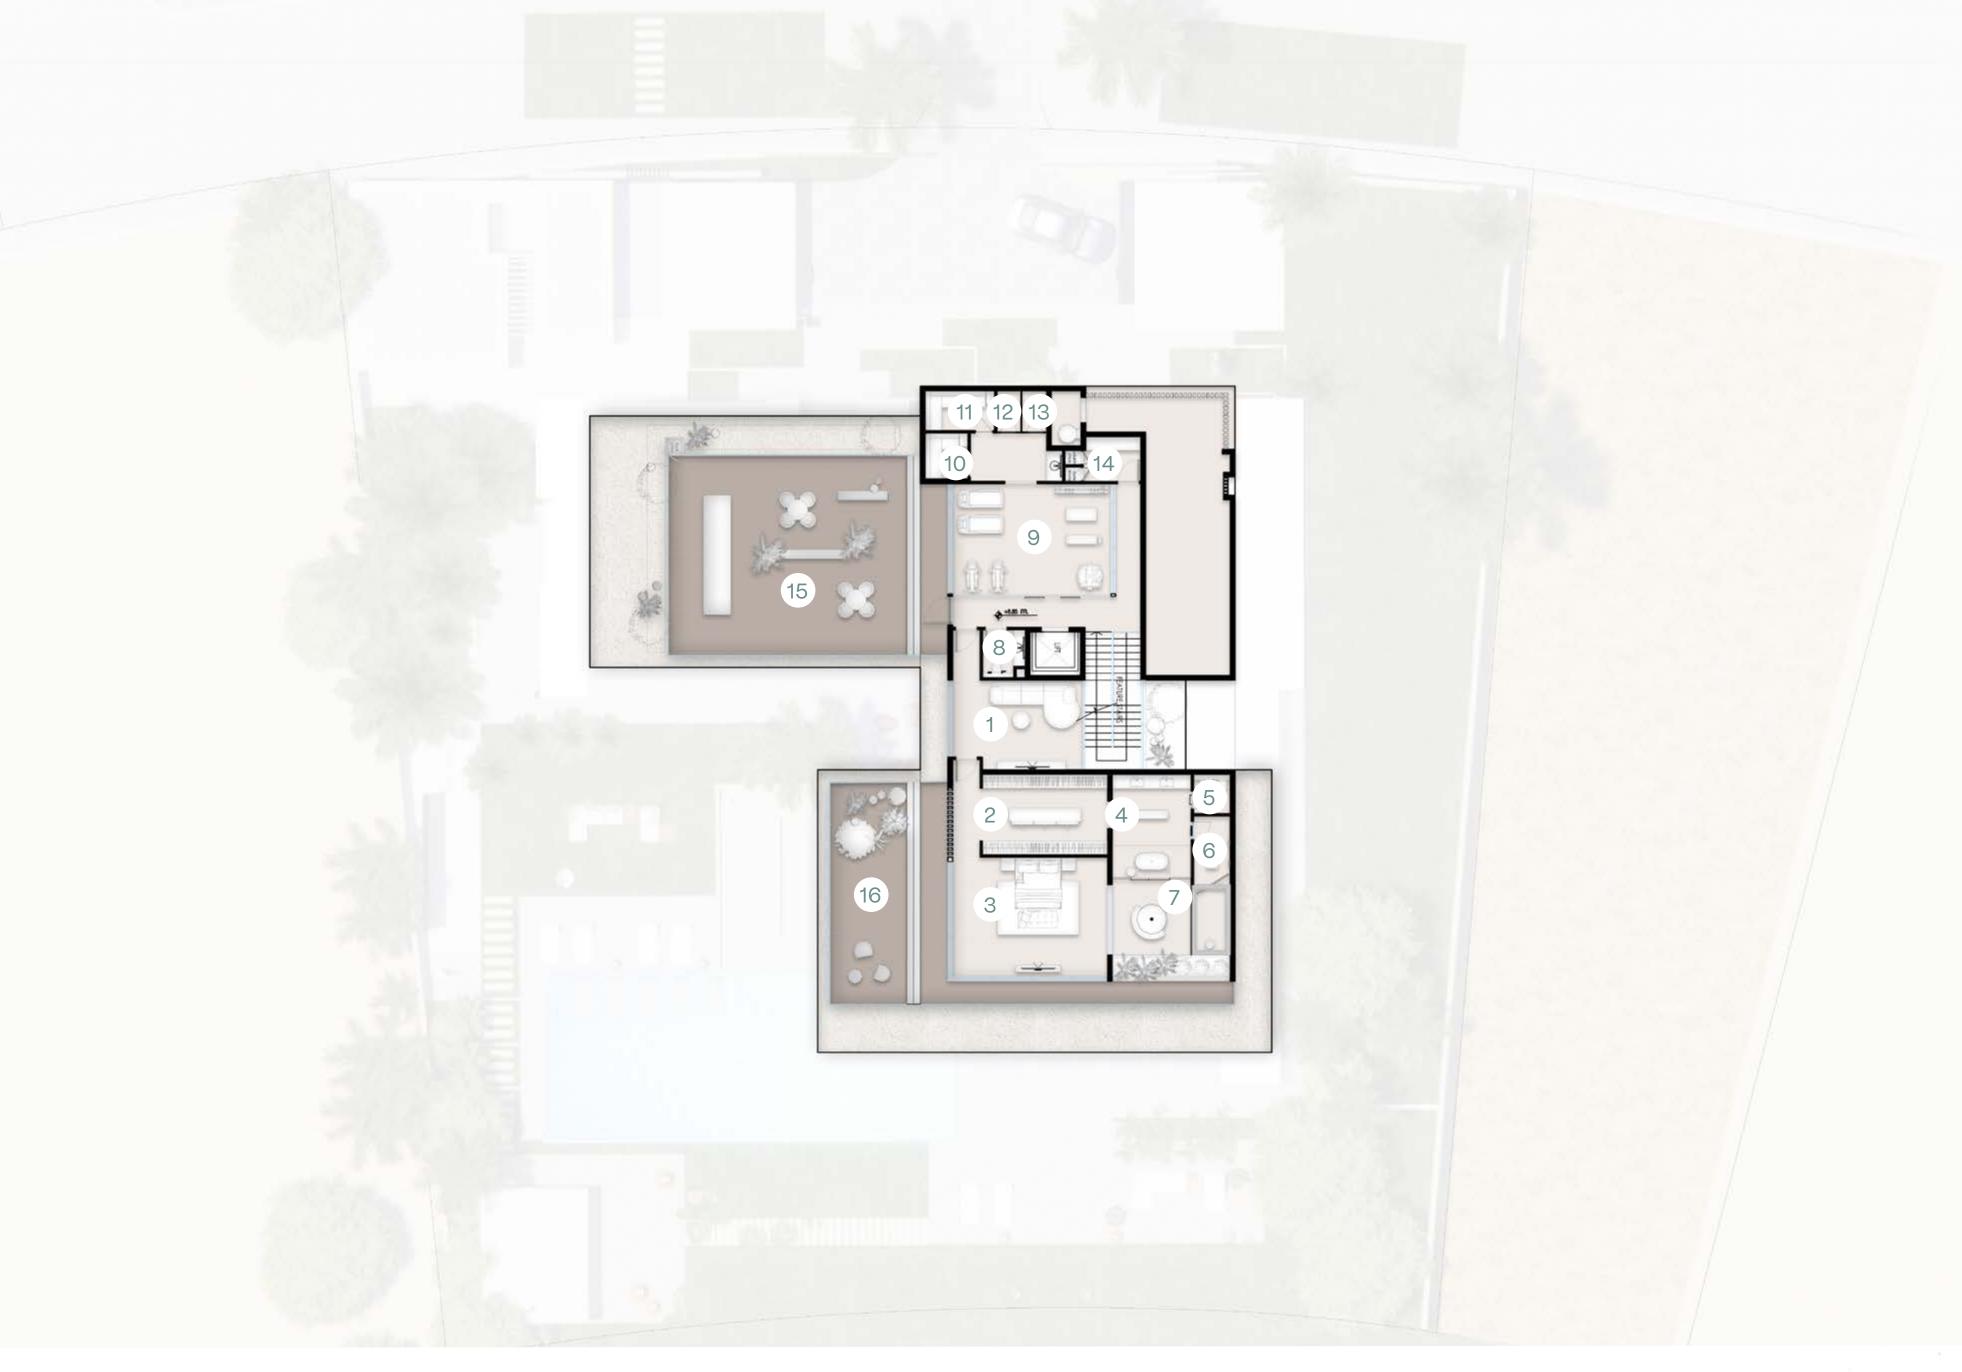

## SECOND FLOOR

**GSA:** 404 SQM

|      |                           | Dimensions   |
|------|---------------------------|--------------|
| 1    | Master Suite Sitting Room | 3.90 X 5.70  |
| 2    | Dressing Room             | 5.55 X 3.70  |
| 3    | Master Suite              | 6.75 X 5.20  |
| 4    | Bathroom                  | 3.45 X 4.50  |
| 5    | Toilet                    | 1.60 X 1.70  |
| 6    | Shower                    | 1.60 X 2.95  |
| 7    | Outdoor Bath              | 4.95 X 3.30  |
| 8    | Powder Room               | 2.10 X 1.85  |
| 9    | Gym                       | 6.90 X 4.85  |
| 10   | Steam Room                | 2.00 X 1.85  |
| 11   | Sauna                     | 3.00 X 1.70  |
| 12   | Changing Room             | 1.75 X 1.00  |
| 13   | Shower                    | 1.75 X 1.10  |
| 14   | Pantry                    | 2.30 X 6.15  |
| Outo | door Areas                |              |
| 15   | Terrace                   | 17.60 X 9.65 |
| 16   | Terrace                   | 12.25 X 8.65 |
|      |                           |              |