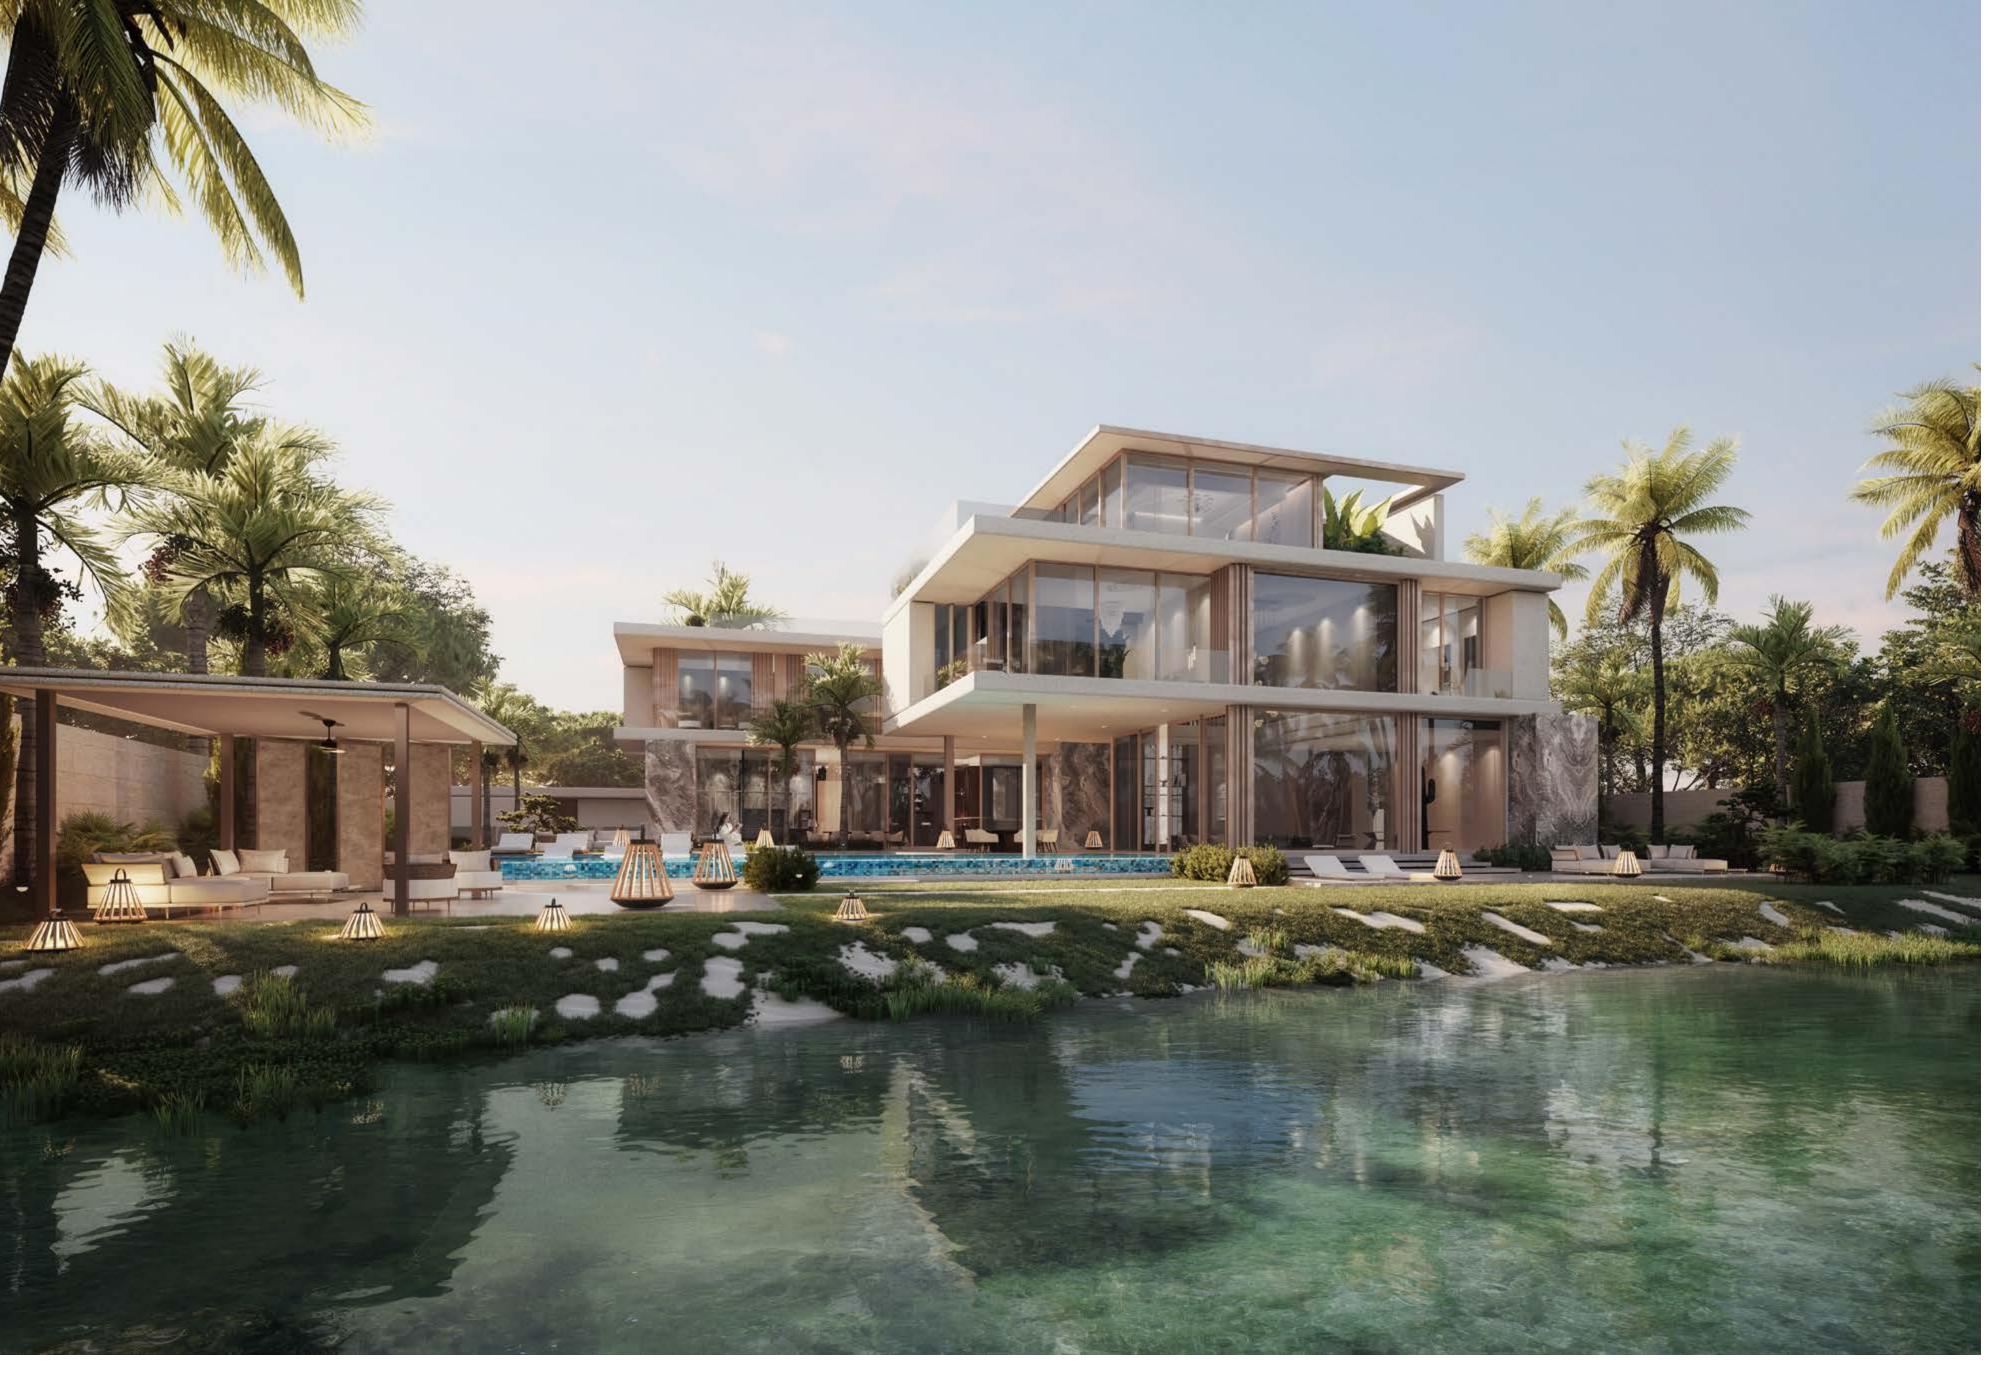

### 6 BEDROOM VILLA ZEINA (V-6B-C)

### Total Ground Floor GSA: 804 SQM

Villa External Amenities 65 SQM Enclosed Parking Ground Terrace

531 SQM 72 SQM 136 SQM

# Total First Floor GSA: 415 SQM

Villa Balconies

344 SQM 71 SQM

## Total Second Floor GSA: 404 SQM

Villa Terrace

230 SQM 174 SQM

Total GSA: 1,623 SQM

-1

**Disclaimer:** All room dimensions are in metric and measured to structural elements and exclude wall finishes and construction tolerances. All dimensions have been provided by our consultant architect. All materials, dimensions, drawing features and amenities are approximate at the time of printing. Actual area may vary from stated area. Drawing not to scale E&EO. The developer reserves the right to make revisions, drawings and amenities mentioned in this brochure without notice.