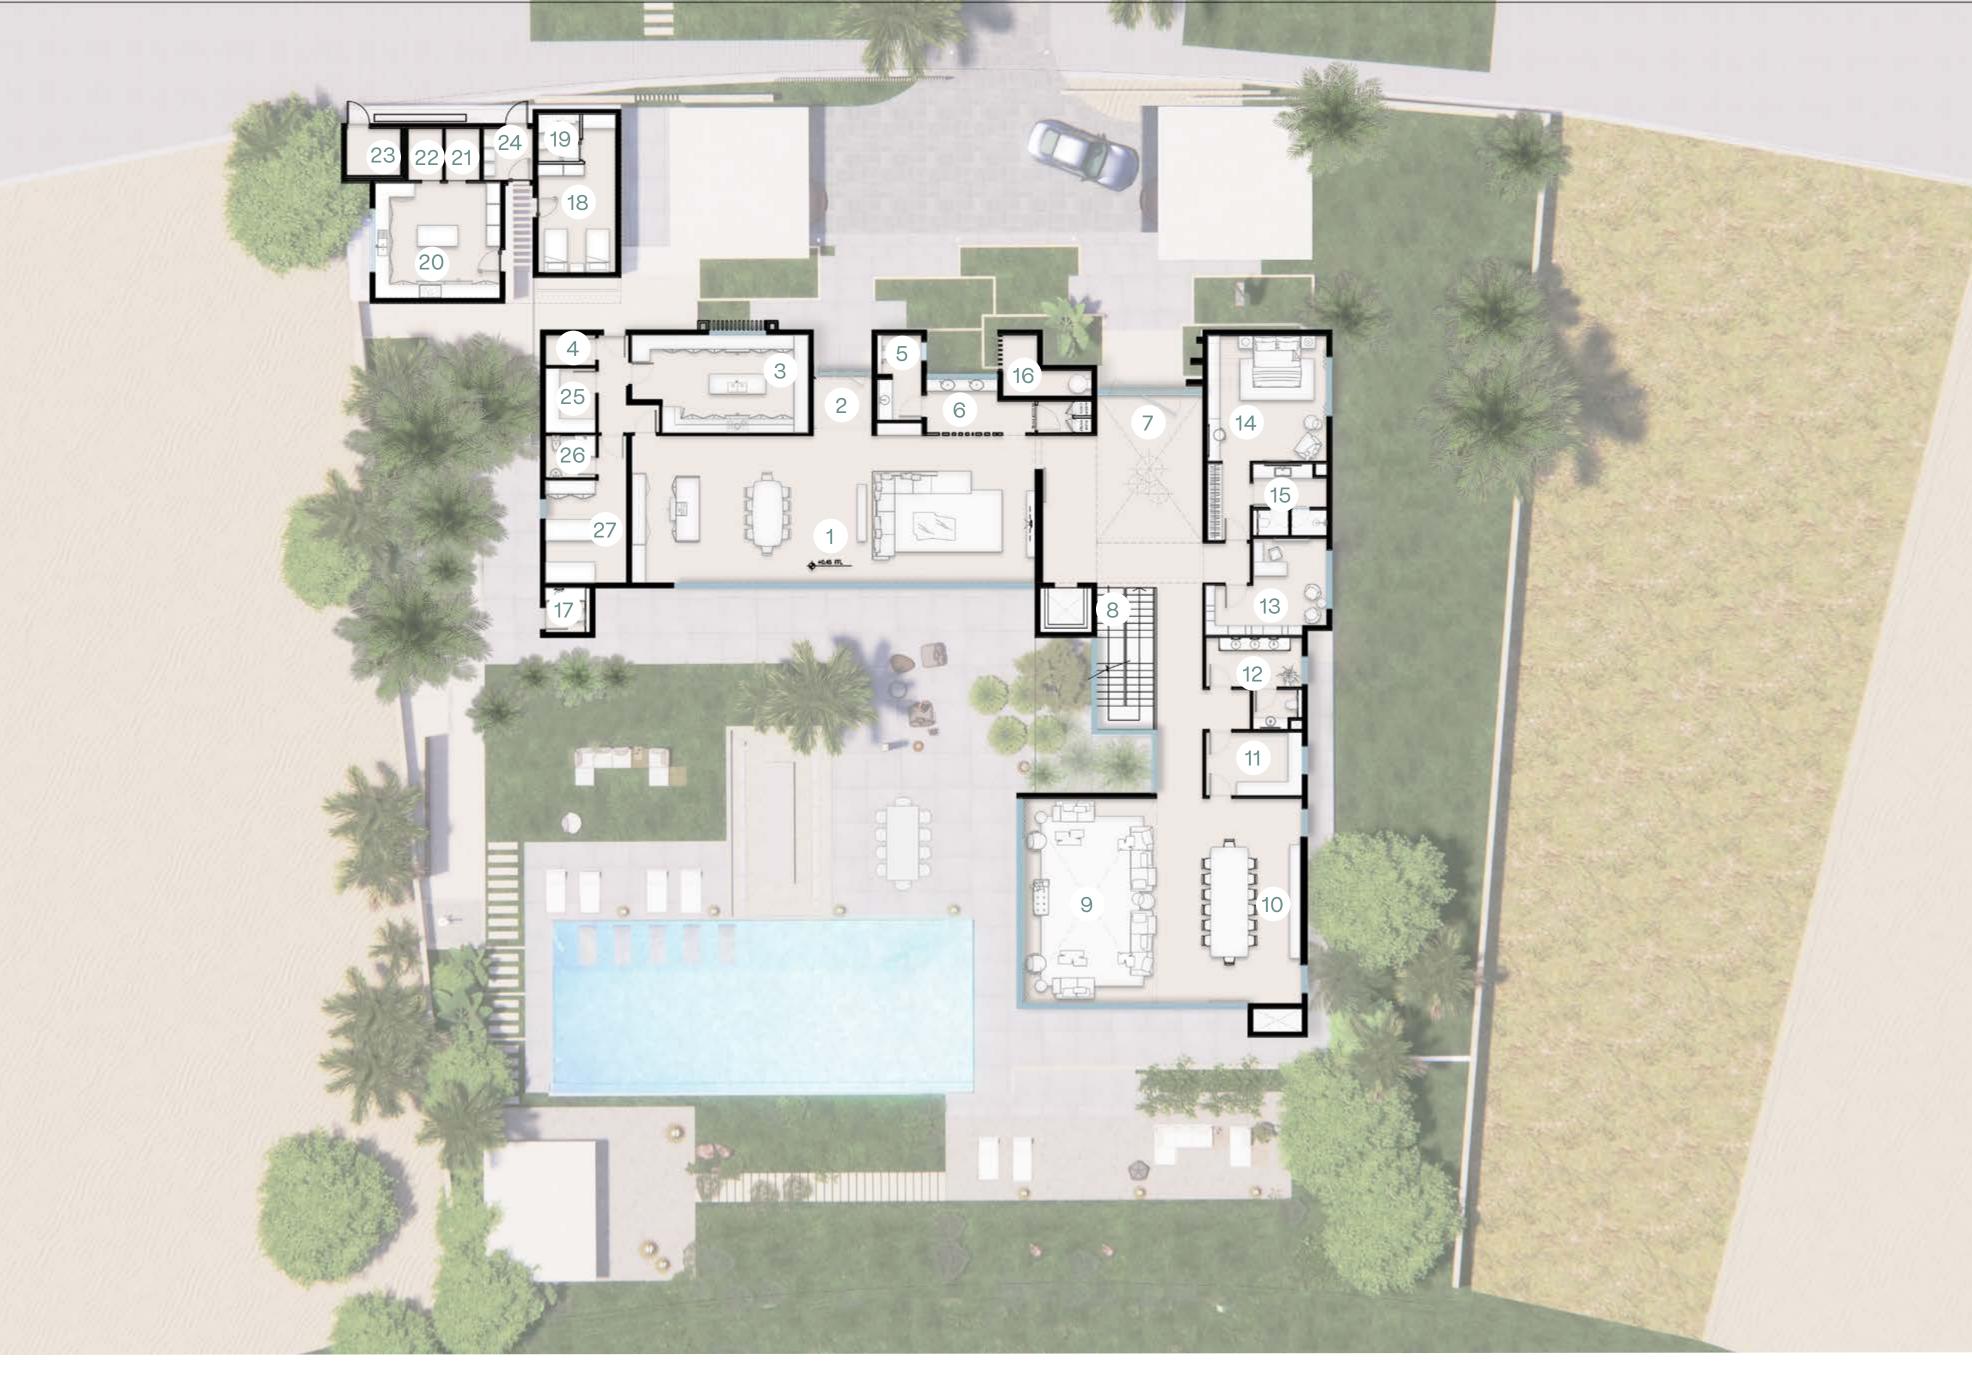

### Total Ground Floor GSA: 804 SQM

Villa External Amenities 65 SQM Enclosed Parking Ground Terrace

531 SQM 72 SQM 136 SQM

### GROUND FLOOR

**GSA:** 804 SQM

|    |                        | Dimensions   |
|----|------------------------|--------------|
| 1  | Family Living & Dining | 17.40 X 6.25 |
| 2  | Family Entrance        | 2.50 X 2.50  |
| 3  | Kitchen                | 4.15 X 6.00  |
| 4  | Storage                | 2.40 X 1.30  |
| 5  | Powder Room            | 1.90 X 3.60  |
| 6  | Vanity Lobby           | 2.20 X 3.00  |
| 7  | Lobby                  | 6.80 X 7.95  |
| 8  | Staircase              | 2.50 X 6.00  |
| 9  | Formal Living          | 5.70 X 8.70  |
| 10 | Formal Dining          | 4.20 X 8.70  |
| 11 | Pantry                 | 4.10 X 2.70  |
| 12 | Powder Room            | 4.10 X 3.90  |
| 13 | Office                 | 5.10 X 4.30  |
| 14 | Guest Bedroom          | 5.05 X 5.30  |
| 15 | Guest Bathroom         | 3.15 X 3.05  |
| 16 | Service Lobby          | 3.75 X 2.60  |
| 17 | Pool Toilet            | 1.90 X 1.90  |
| 18 | Drivers Room           | 3.25 X 6.70  |
| 19 | Drivers Bathroom       | 1.75 X 2.00  |
| 20 | Fry Kitchen            | 5.25 X 4.90  |
| 21 | Cold Store             | 1.45 X 2.20  |
| 22 | Dry Store              | 1.45 X 2.20  |
| 23 | Electrical             | 2.30 X 2.00  |
| 24 | Garbage                | 2.10 X 2.15  |
| 25 | Laundry                | 2.10 X 2.75  |
| 26 | Maid's Bathroom        | 1.80 X 2.10  |
| 27 | Maid's Bedroom         | 4.30 X 3.40  |
|    |                        |              |