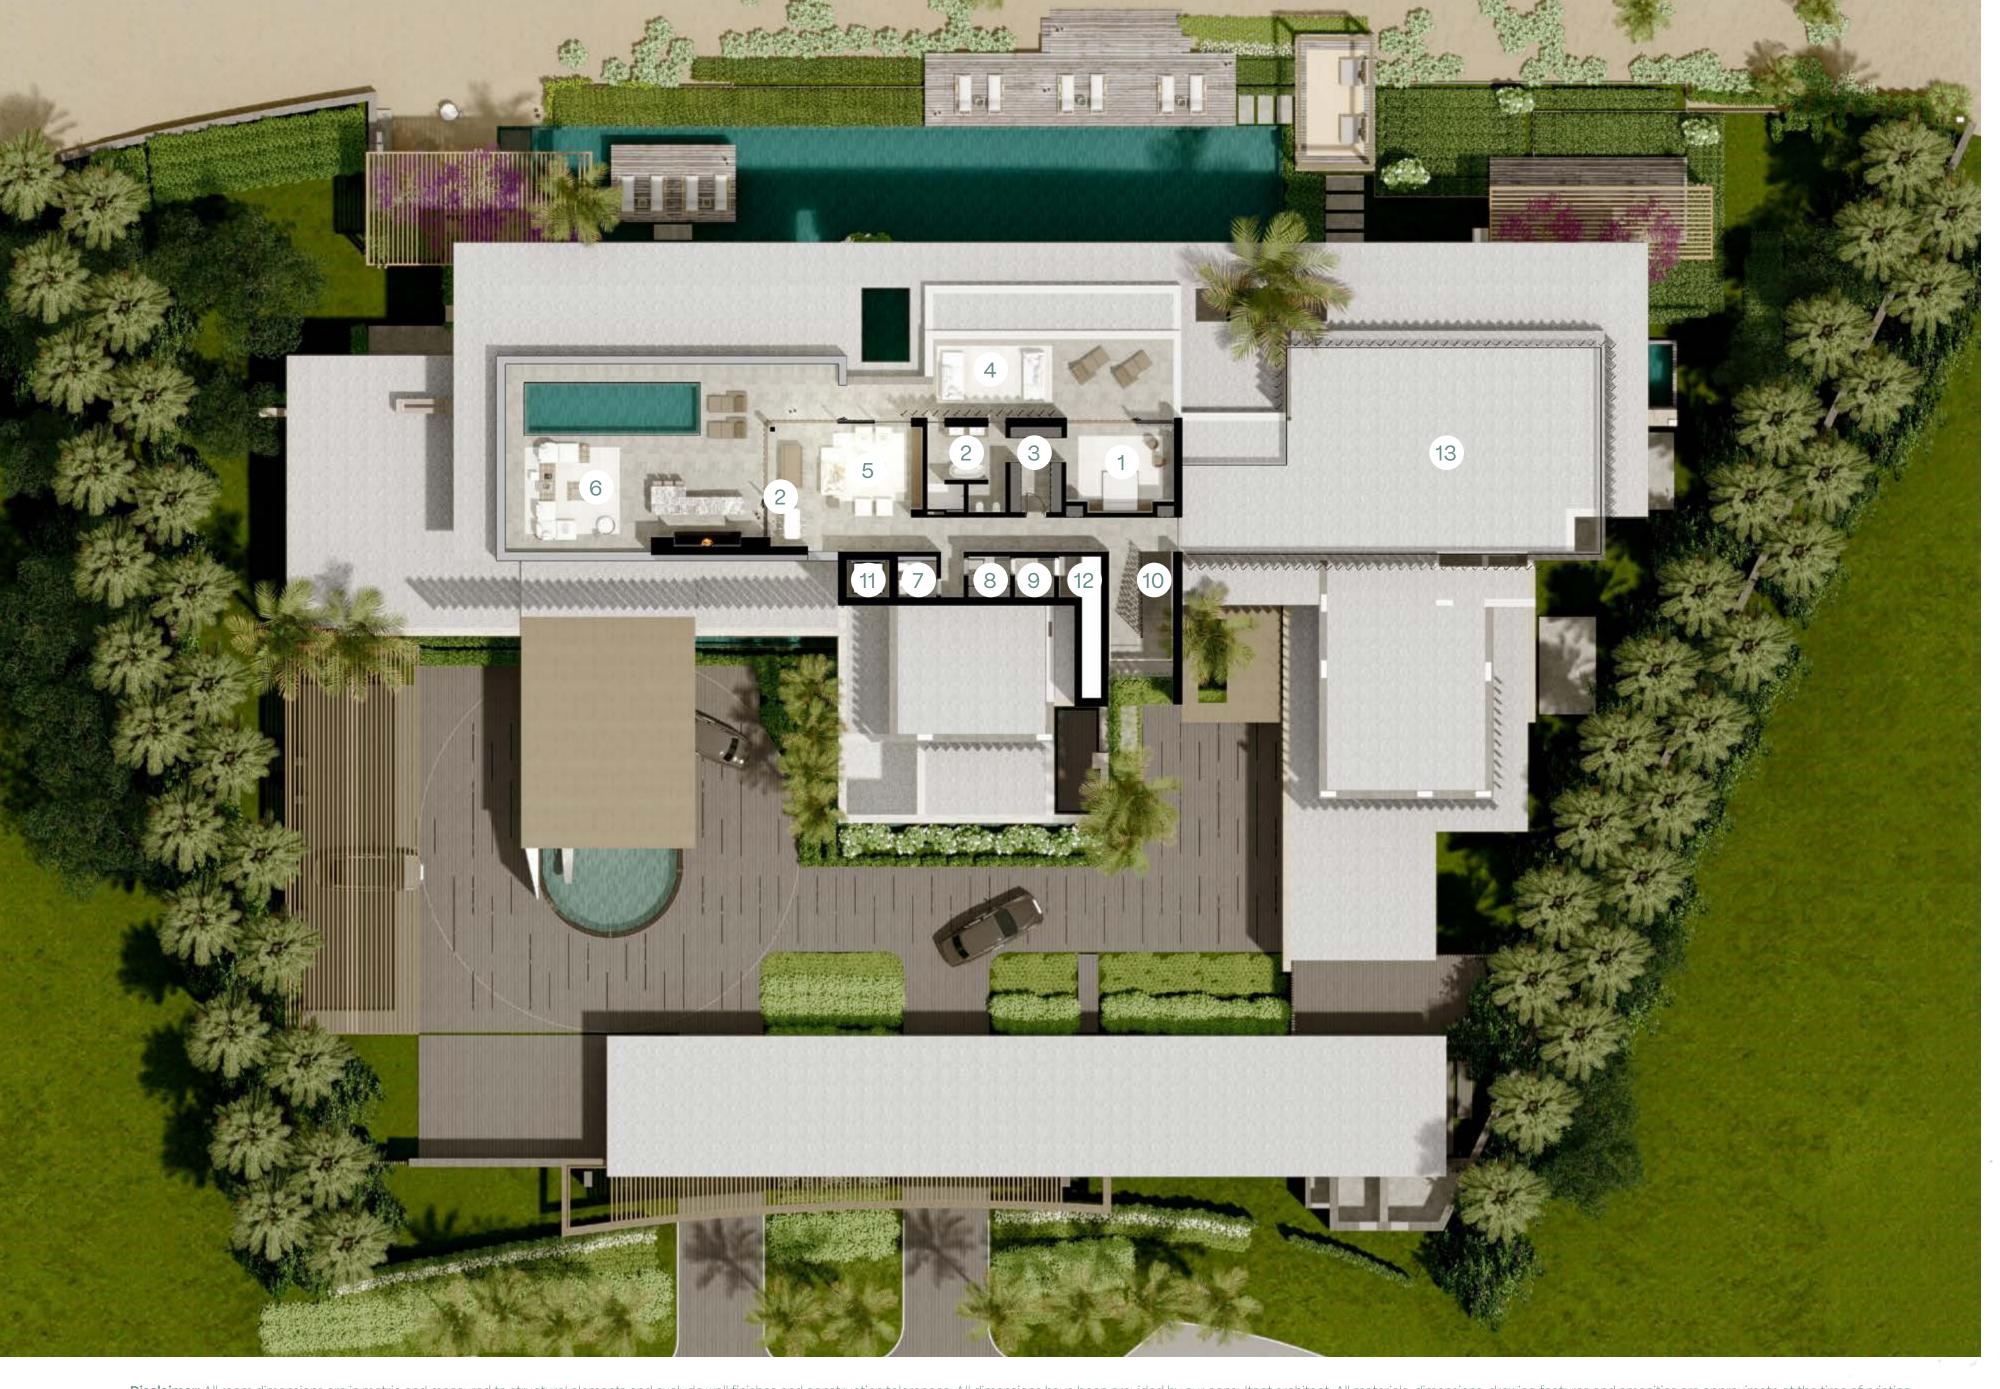

#### SECOND FLOOR

**GSA:** 426 SQM

#### Dimensions (W x L)

1 Bedroom 5.55 X 4.95

2 Bathroom 4.10 X 4.30

3 Dressing Room 2.70 X 4.30

4 Balcony 4.55 X 12.55

Games Room & Lounge 6.50 X 7.75

6 Roof Terrace

13.45 X 8.90

7 Powder Room 2.05 X 2.15

8 Pantry 2.15 X 2.15

9 Store 2.15 X 2.10

10 Family Stair 3.40 X 6.50

11 Lift 2.25 X 1.95

12 BOH Stair 2.20 X 7.45