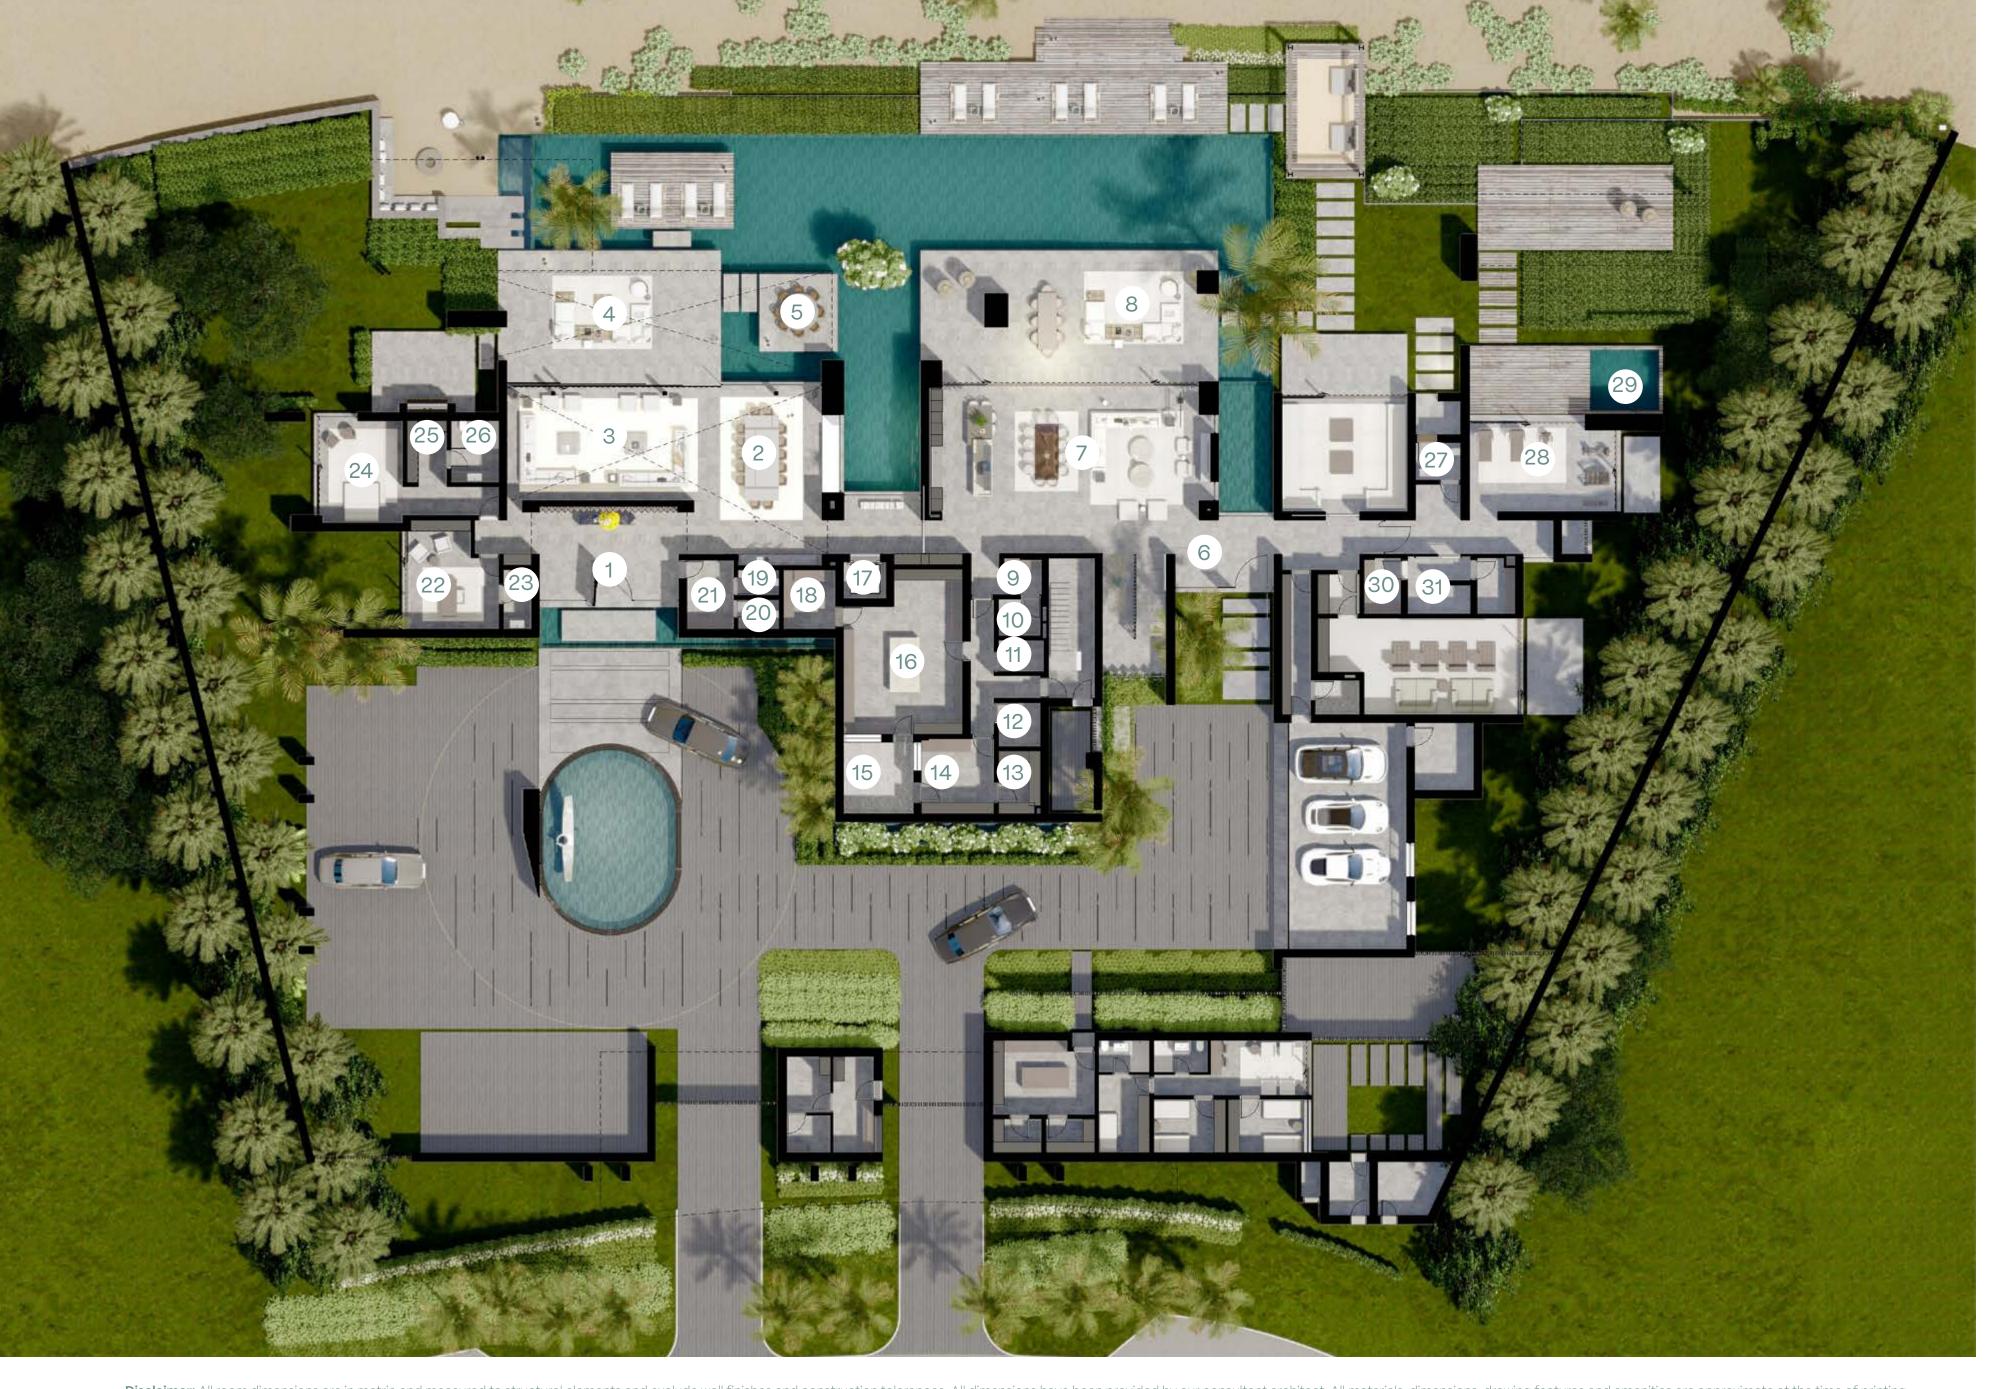

### GROUND FLOOR - 1 GSA: 1,401 SQM

|                   | Dimensions (W x L) |
|-------------------|--------------------|
| 1 Lobby           | 4.68 X 7.37        |
| 2 Formal Dining   | 8.87 X 6.80        |
| 3 Formal Lounge   | 6.14 X 10.58       |
| 4 Outdoor Lounge  | 11.69 X 7.00       |
| 5 Outdoor Dining  | 4.13 X 4.15        |
| 6 Family Entrance | 3.58 X 5.27        |
| 7 Family Lounge   | 7.28 X 14.74       |
| 8 Outdoor Living  | 7.00 X 15.77       |
| 9 Washroom        | 1.94 X 2.42        |
| 10 Powder Room    | 1.97 X 2.42        |
| 11 Store          | 1.66 X 2.42        |
| 12 Store          | 2.33 X 2.42        |
| 13 Linen Storage  | 3.33 X 2.42        |
| 14 Laundry        | 3.99 X 3.86        |
| 15 Yard           | 3.79 X 3.69        |
| 16 BOH Kitchen    | 8.75 X 6.31        |
| 17 Lift           | 1.95 X 2.25        |
| 18 Pantry         | 3.16 X 2.79        |
| 19 WC             | 1.35 X 2.17        |
| 20 WC             | 1.57 X 2.17        |
| 21 Powder Room    | 3.67 X 2.50        |
| 22 Study          | 5.20 X 4.90        |
| 23 Powder Room    | 3.17 X 1.48        |
| 24 Bedroom        | 5.01 X 4.50        |
| 25 Dressing Room  | 3.28 X2.10         |
| 26 Bathroom       | 3.28 X 2.51        |
| 27 Pool WC        | 1.99 X 2.41        |
| 28 Gym            | 4.31 X 7.78        |
| 29 Plunge Pool    | 3.62 X 4.07        |
| 30 Steam Room     | 2.77 X 1.97        |
| 31 Shower         | 2.77 X 3.38        |