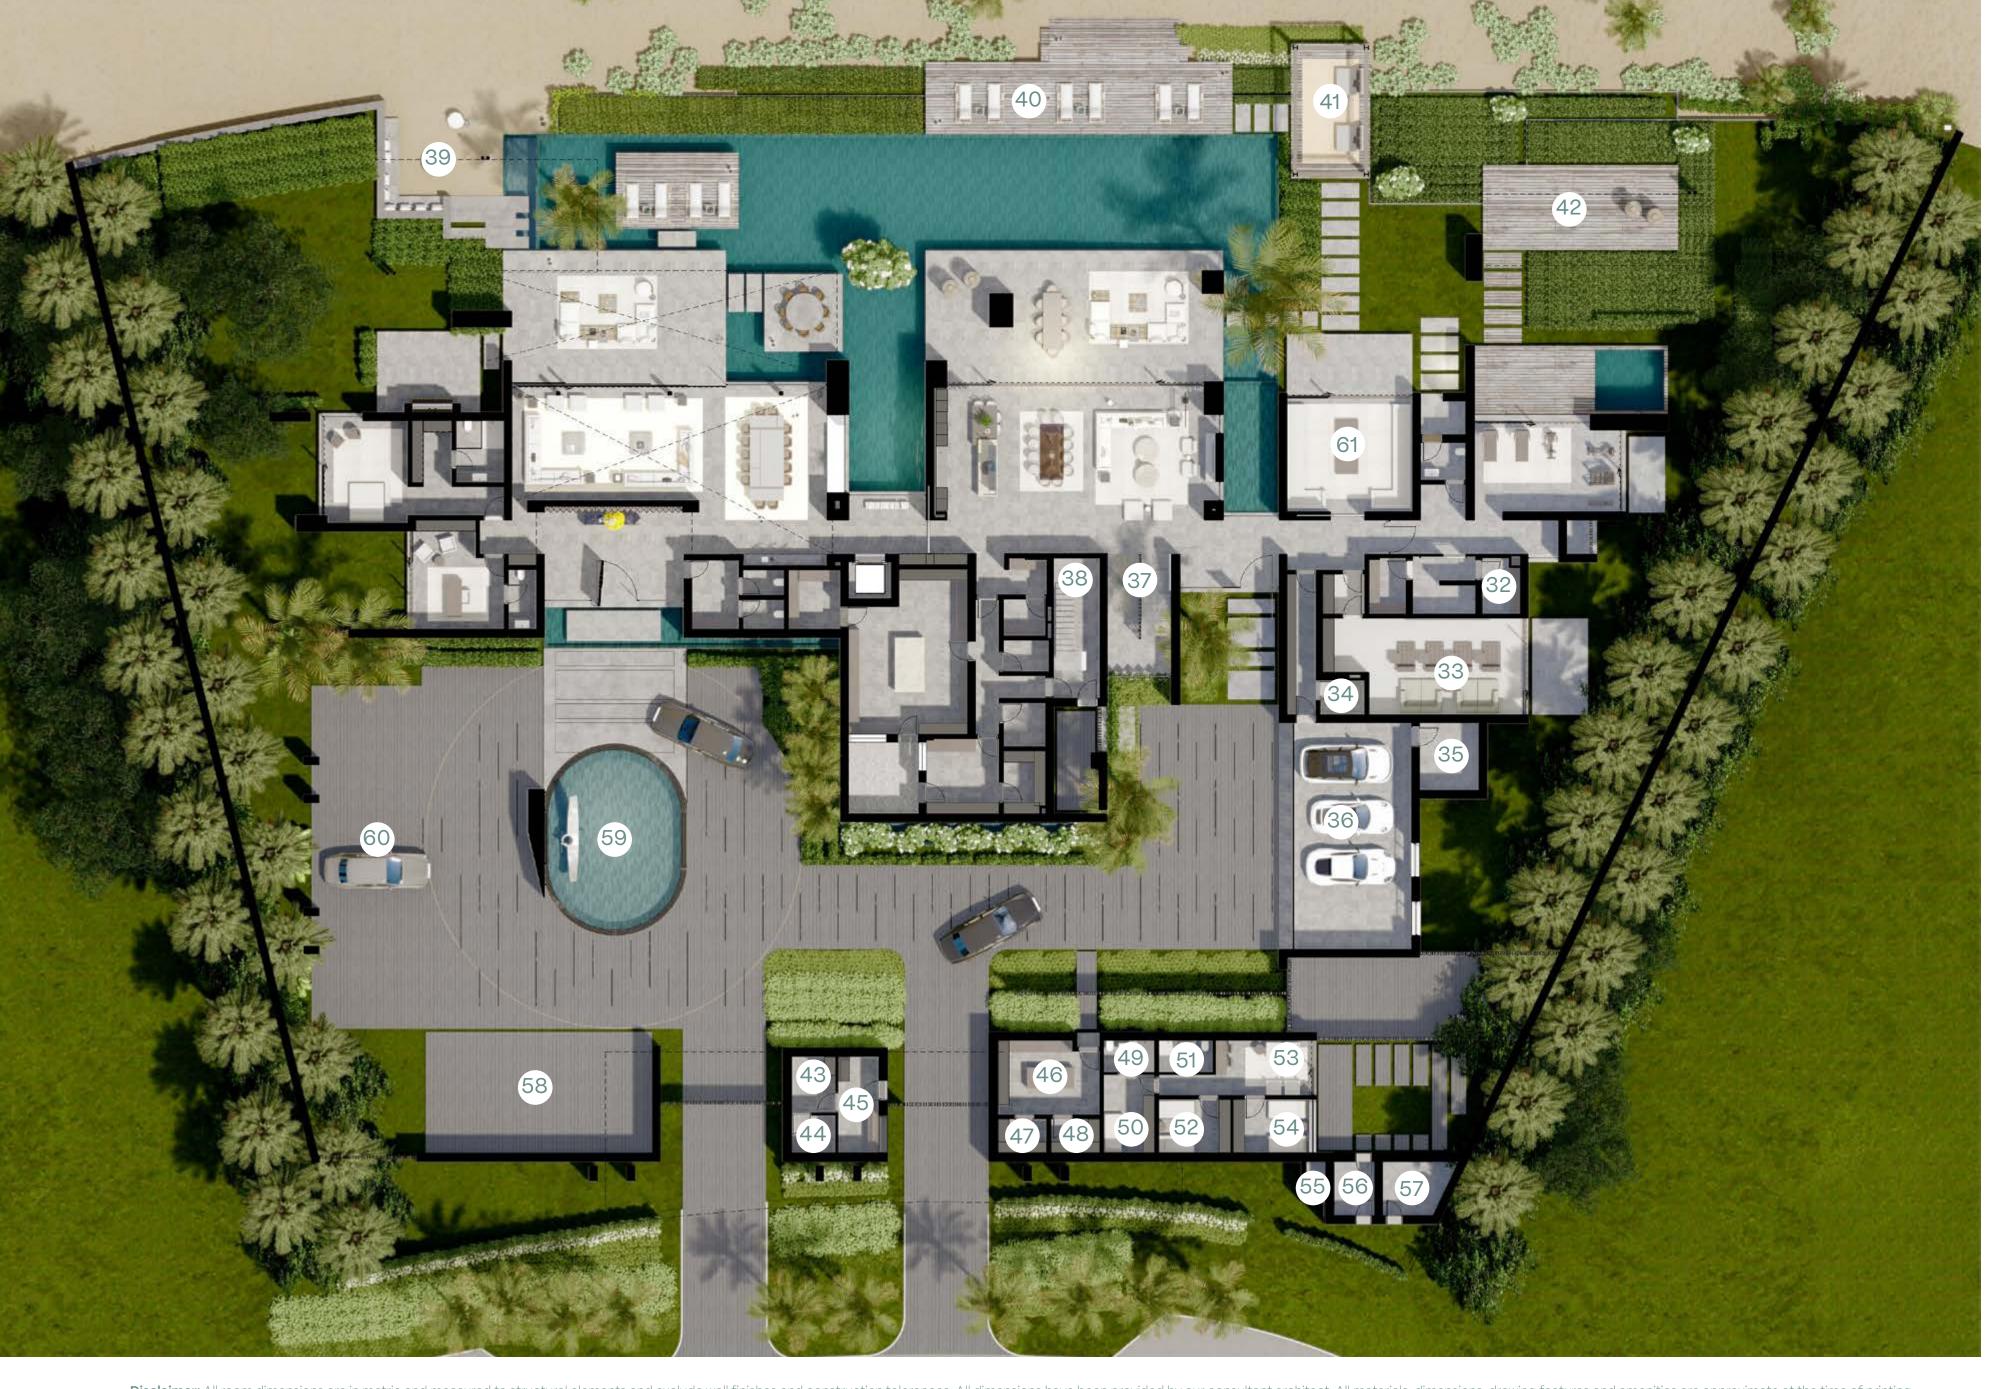

### GROUND FLOOR - 2 GSA: 1,401 SQM

|    |                  | Dimensions (Mys.L)                                                                                                                                                                                                                                                                                                                                                                                                                                                                                                                                                                                                                                                                                                                                                                                                                                                                                                                                                                                                                                                                                                                                                                                                                                                                                                                                                                                                                                                                                                                                                                                                                                                                                                                                                                                                                                                                                                                                                                                                                                                                                                             |
|----|------------------|--------------------------------------------------------------------------------------------------------------------------------------------------------------------------------------------------------------------------------------------------------------------------------------------------------------------------------------------------------------------------------------------------------------------------------------------------------------------------------------------------------------------------------------------------------------------------------------------------------------------------------------------------------------------------------------------------------------------------------------------------------------------------------------------------------------------------------------------------------------------------------------------------------------------------------------------------------------------------------------------------------------------------------------------------------------------------------------------------------------------------------------------------------------------------------------------------------------------------------------------------------------------------------------------------------------------------------------------------------------------------------------------------------------------------------------------------------------------------------------------------------------------------------------------------------------------------------------------------------------------------------------------------------------------------------------------------------------------------------------------------------------------------------------------------------------------------------------------------------------------------------------------------------------------------------------------------------------------------------------------------------------------------------------------------------------------------------------------------------------------------------|
|    |                  | Dimensions (W x L)                                                                                                                                                                                                                                                                                                                                                                                                                                                                                                                                                                                                                                                                                                                                                                                                                                                                                                                                                                                                                                                                                                                                                                                                                                                                                                                                                                                                                                                                                                                                                                                                                                                                                                                                                                                                                                                                                                                                                                                                                                                                                                             |
| 32 | Sauna            | 2.77 X 2.04                                                                                                                                                                                                                                                                                                                                                                                                                                                                                                                                                                                                                                                                                                                                                                                                                                                                                                                                                                                                                                                                                                                                                                                                                                                                                                                                                                                                                                                                                                                                                                                                                                                                                                                                                                                                                                                                                                                                                                                                                                                                                                                    |
| 33 | Cinema           | 5.12 X 10.46                                                                                                                                                                                                                                                                                                                                                                                                                                                                                                                                                                                                                                                                                                                                                                                                                                                                                                                                                                                                                                                                                                                                                                                                                                                                                                                                                                                                                                                                                                                                                                                                                                                                                                                                                                                                                                                                                                                                                                                                                                                                                                                   |
| 34 | AV               | 1.83 X 2.35                                                                                                                                                                                                                                                                                                                                                                                                                                                                                                                                                                                                                                                                                                                                                                                                                                                                                                                                                                                                                                                                                                                                                                                                                                                                                                                                                                                                                                                                                                                                                                                                                                                                                                                                                                                                                                                                                                                                                                                                                                                                                                                    |
| 35 | Storage          | 3.59 X 3.13                                                                                                                                                                                                                                                                                                                                                                                                                                                                                                                                                                                                                                                                                                                                                                                                                                                                                                                                                                                                                                                                                                                                                                                                                                                                                                                                                                                                                                                                                                                                                                                                                                                                                                                                                                                                                                                                                                                                                                                                                                                                                                                    |
| 36 | Garage           | 12.03 X 6.23                                                                                                                                                                                                                                                                                                                                                                                                                                                                                                                                                                                                                                                                                                                                                                                                                                                                                                                                                                                                                                                                                                                                                                                                                                                                                                                                                                                                                                                                                                                                                                                                                                                                                                                                                                                                                                                                                                                                                                                                                                                                                                                   |
| 37 | Family Stair     | 6.26 X 3.30                                                                                                                                                                                                                                                                                                                                                                                                                                                                                                                                                                                                                                                                                                                                                                                                                                                                                                                                                                                                                                                                                                                                                                                                                                                                                                                                                                                                                                                                                                                                                                                                                                                                                                                                                                                                                                                                                                                                                                                                                                                                                                                    |
| 38 | BOH Stair        | 7.43 X 2.47                                                                                                                                                                                                                                                                                                                                                                                                                                                                                                                                                                                                                                                                                                                                                                                                                                                                                                                                                                                                                                                                                                                                                                                                                                                                                                                                                                                                                                                                                                                                                                                                                                                                                                                                                                                                                                                                                                                                                                                                                                                                                                                    |
| 39 | Firepit          | 6.10 X 5.46                                                                                                                                                                                                                                                                                                                                                                                                                                                                                                                                                                                                                                                                                                                                                                                                                                                                                                                                                                                                                                                                                                                                                                                                                                                                                                                                                                                                                                                                                                                                                                                                                                                                                                                                                                                                                                                                                                                                                                                                                                                                                                                    |
| 40 | Sundeck          | 3.81 X 16.26                                                                                                                                                                                                                                                                                                                                                                                                                                                                                                                                                                                                                                                                                                                                                                                                                                                                                                                                                                                                                                                                                                                                                                                                                                                                                                                                                                                                                                                                                                                                                                                                                                                                                                                                                                                                                                                                                                                                                                                                                                                                                                                   |
| 41 | Cabana           | 7.12 X 4.20                                                                                                                                                                                                                                                                                                                                                                                                                                                                                                                                                                                                                                                                                                                                                                                                                                                                                                                                                                                                                                                                                                                                                                                                                                                                                                                                                                                                                                                                                                                                                                                                                                                                                                                                                                                                                                                                                                                                                                                                                                                                                                                    |
| 42 | Terrace          | 4.50 X 10.36                                                                                                                                                                                                                                                                                                                                                                                                                                                                                                                                                                                                                                                                                                                                                                                                                                                                                                                                                                                                                                                                                                                                                                                                                                                                                                                                                                                                                                                                                                                                                                                                                                                                                                                                                                                                                                                                                                                                                                                                                                                                                                                   |
| 43 | Staff Bedroom    | 2.30 X 2.35                                                                                                                                                                                                                                                                                                                                                                                                                                                                                                                                                                                                                                                                                                                                                                                                                                                                                                                                                                                                                                                                                                                                                                                                                                                                                                                                                                                                                                                                                                                                                                                                                                                                                                                                                                                                                                                                                                                                                                                                                                                                                                                    |
| 44 | WC               | 5.11 X 2.19                                                                                                                                                                                                                                                                                                                                                                                                                                                                                                                                                                                                                                                                                                                                                                                                                                                                                                                                                                                                                                                                                                                                                                                                                                                                                                                                                                                                                                                                                                                                                                                                                                                                                                                                                                                                                                                                                                                                                                                                                                                                                                                    |
| 45 | Guard Room       | 2.19 X 5.11                                                                                                                                                                                                                                                                                                                                                                                                                                                                                                                                                                                                                                                                                                                                                                                                                                                                                                                                                                                                                                                                                                                                                                                                                                                                                                                                                                                                                                                                                                                                                                                                                                                                                                                                                                                                                                                                                                                                                                                                                                                                                                                    |
| 46 | Grease Kitchen   | 3.96 X 5.41                                                                                                                                                                                                                                                                                                                                                                                                                                                                                                                                                                                                                                                                                                                                                                                                                                                                                                                                                                                                                                                                                                                                                                                                                                                                                                                                                                                                                                                                                                                                                                                                                                                                                                                                                                                                                                                                                                                                                                                                                                                                                                                    |
| 47 | Cold Storage     | 1.80 X 2.59                                                                                                                                                                                                                                                                                                                                                                                                                                                                                                                                                                                                                                                                                                                                                                                                                                                                                                                                                                                                                                                                                                                                                                                                                                                                                                                                                                                                                                                                                                                                                                                                                                                                                                                                                                                                                                                                                                                                                                                                                                                                                                                    |
| 48 | Dry Store        | 1.80 X 2.59                                                                                                                                                                                                                                                                                                                                                                                                                                                                                                                                                                                                                                                                                                                                                                                                                                                                                                                                                                                                                                                                                                                                                                                                                                                                                                                                                                                                                                                                                                                                                                                                                                                                                                                                                                                                                                                                                                                                                                                                                                                                                                                    |
| 49 | WC               | 1.70 X 2.69                                                                                                                                                                                                                                                                                                                                                                                                                                                                                                                                                                                                                                                                                                                                                                                                                                                                                                                                                                                                                                                                                                                                                                                                                                                                                                                                                                                                                                                                                                                                                                                                                                                                                                                                                                                                                                                                                                                                                                                                                                                                                                                    |
| 50 | Staff Bedroom    | 2.69 X 4.16                                                                                                                                                                                                                                                                                                                                                                                                                                                                                                                                                                                                                                                                                                                                                                                                                                                                                                                                                                                                                                                                                                                                                                                                                                                                                                                                                                                                                                                                                                                                                                                                                                                                                                                                                                                                                                                                                                                                                                                                                                                                                                                    |
| 51 | WC               | 1.70 X 2.90                                                                                                                                                                                                                                                                                                                                                                                                                                                                                                                                                                                                                                                                                                                                                                                                                                                                                                                                                                                                                                                                                                                                                                                                                                                                                                                                                                                                                                                                                                                                                                                                                                                                                                                                                                                                                                                                                                                                                                                                                                                                                                                    |
| 52 | Staff Bedroom    | 2.82 X 3.82                                                                                                                                                                                                                                                                                                                                                                                                                                                                                                                                                                                                                                                                                                                                                                                                                                                                                                                                                                                                                                                                                                                                                                                                                                                                                                                                                                                                                                                                                                                                                                                                                                                                                                                                                                                                                                                                                                                                                                                                                                                                                                                    |
| 53 | Staff Livingroom | 3.15 X 4.94                                                                                                                                                                                                                                                                                                                                                                                                                                                                                                                                                                                                                                                                                                                                                                                                                                                                                                                                                                                                                                                                                                                                                                                                                                                                                                                                                                                                                                                                                                                                                                                                                                                                                                                                                                                                                                                                                                                                                                                                                                                                                                                    |
| 54 | Staff Bedroom    | 2.82 X 4.01                                                                                                                                                                                                                                                                                                                                                                                                                                                                                                                                                                                                                                                                                                                                                                                                                                                                                                                                                                                                                                                                                                                                                                                                                                                                                                                                                                                                                                                                                                                                                                                                                                                                                                                                                                                                                                                                                                                                                                                                                                                                                                                    |
| 55 | PRV              | 1.00 X 2.03                                                                                                                                                                                                                                                                                                                                                                                                                                                                                                                                                                                                                                                                                                                                                                                                                                                                                                                                                                                                                                                                                                                                                                                                                                                                                                                                                                                                                                                                                                                                                                                                                                                                                                                                                                                                                                                                                                                                                                                                                                                                                                                    |
| 56 | Garbage Room     | 2.15 X 2.83                                                                                                                                                                                                                                                                                                                                                                                                                                                                                                                                                                                                                                                                                                                                                                                                                                                                                                                                                                                                                                                                                                                                                                                                                                                                                                                                                                                                                                                                                                                                                                                                                                                                                                                                                                                                                                                                                                                                                                                                                                                                                                                    |
| 57 | Electrical Room  | 2.83 X 4.02                                                                                                                                                                                                                                                                                                                                                                                                                                                                                                                                                                                                                                                                                                                                                                                                                                                                                                                                                                                                                                                                                                                                                                                                                                                                                                                                                                                                                                                                                                                                                                                                                                                                                                                                                                                                                                                                                                                                                                                                                                                                                                                    |
| 58 | Parking          | 6.46 X 11.98                                                                                                                                                                                                                                                                                                                                                                                                                                                                                                                                                                                                                                                                                                                                                                                                                                                                                                                                                                                                                                                                                                                                                                                                                                                                                                                                                                                                                                                                                                                                                                                                                                                                                                                                                                                                                                                                                                                                                                                                                                                                                                                   |
| 59 | Forecourt        | 19.23 X 20.22                                                                                                                                                                                                                                                                                                                                                                                                                                                                                                                                                                                                                                                                                                                                                                                                                                                                                                                                                                                                                                                                                                                                                                                                                                                                                                                                                                                                                                                                                                                                                                                                                                                                                                                                                                                                                                                                                                                                                                                                                                                                                                                  |
| 60 | Parking          | 5.85 X 18.18                                                                                                                                                                                                                                                                                                                                                                                                                                                                                                                                                                                                                                                                                                                                                                                                                                                                                                                                                                                                                                                                                                                                                                                                                                                                                                                                                                                                                                                                                                                                                                                                                                                                                                                                                                                                                                                                                                                                                                                                                                                                                                                   |
| 61 | Women's Majalis  | 6.29 X 6.62                                                                                                                                                                                                                                                                                                                                                                                                                                                                                                                                                                                                                                                                                                                                                                                                                                                                                                                                                                                                                                                                                                                                                                                                                                                                                                                                                                                                                                                                                                                                                                                                                                                                                                                                                                                                                                                                                                                                                                                                                                                                                                                    |
|    |                  | The state of the s |