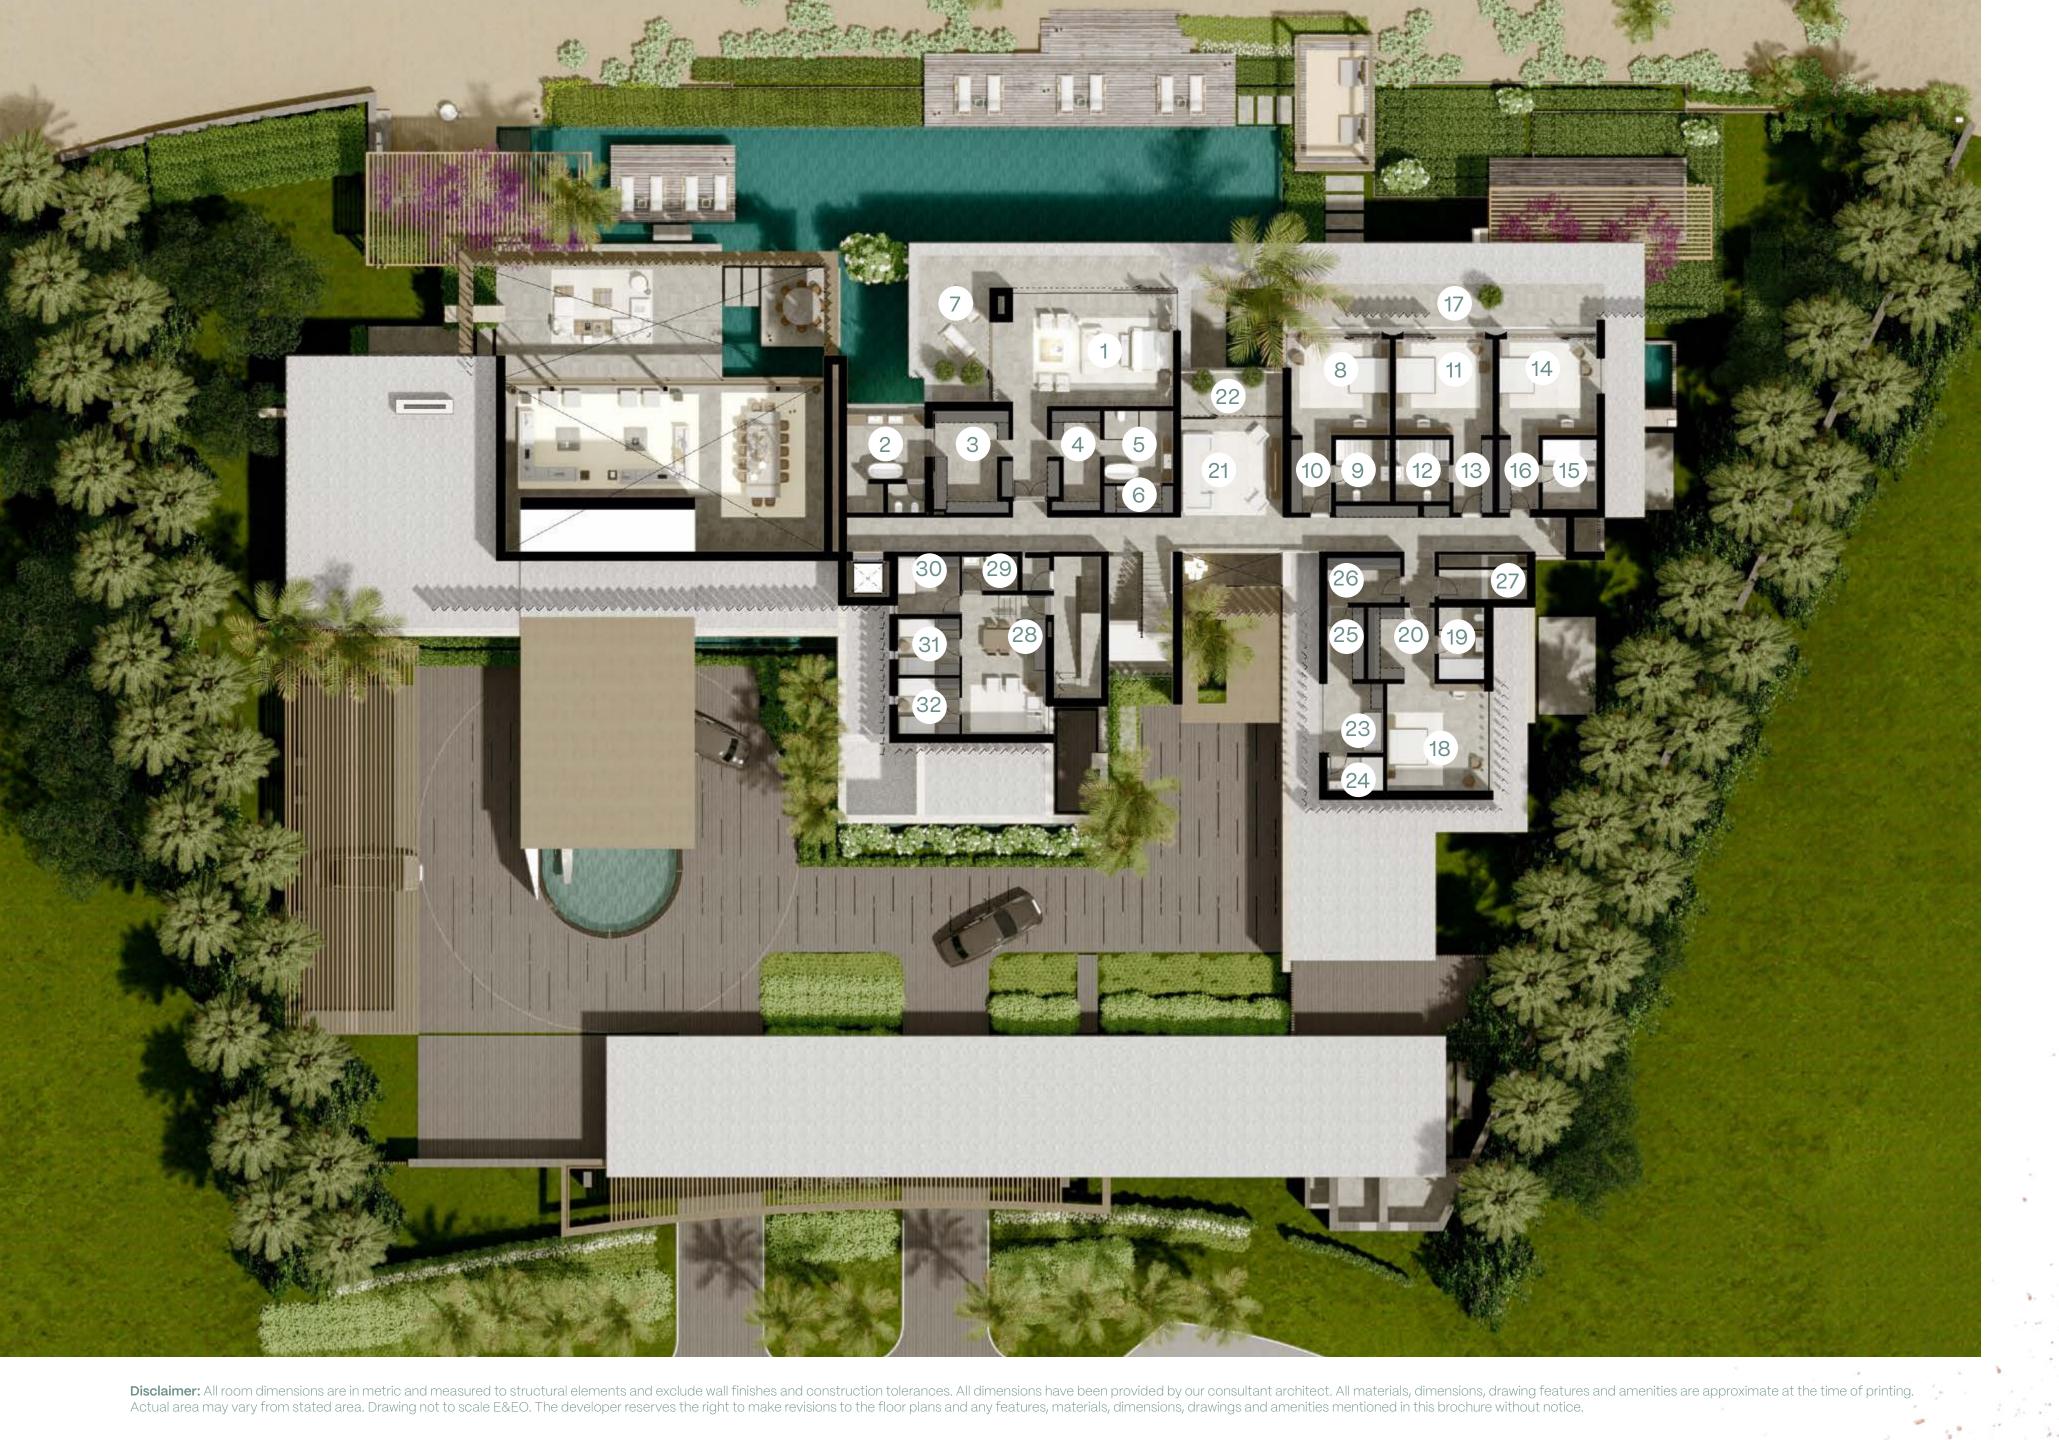

## FIRST FLOOR

**GSA:** 809 SQM

|    |                       | Dimensions (W x L |
|----|-----------------------|-------------------|
| 1  | Master Bedroom        | 9.60 X 5.95       |
| 2  | Bathroom              | 5.55 X 4.10       |
| 3  | Dressing Room         | 5.30 X 3.95       |
| 4  | Bathroom              | 3.60 X 3.85       |
| 5  | Dressing Room         | 5.20 X 2.50       |
| 6  | Safe Room             | 3.60 X 1.10       |
| 7  | Main Balcony          | .90 X 3.80        |
| 8  | Bedroom               | 5.20 X 5.15       |
| 9  | Bathroom              | 2.80 X 3.20       |
| 10 | Dressing Room         | 3.80 X 2.10       |
| 11 | Bedroom               | 5.20 X 5.10       |
| 12 | Bathroom              | 2.80 X 3.20       |
| 13 | Dressing Room         | 3.80 X 2.05       |
| 14 | Bedroom               | 5.20 X 5.15       |
| 15 | Bathroom              | 2.80 X 3.60       |
| 16 | Dressing Room         | 3.80 X 2.05       |
| 17 | Balcony               | 2.55 X 16.40      |
| 18 | Bedroom               | 5.05 X 5.60       |
| 19 | Bathroom              | 2.35 X 3.80       |
| 20 | Dressing Room         | 3.45 X 3.80       |
| 21 | Family Lounge         | 5.30 X 5.20       |
| 22 | Family Balcony        | 5.30 X 2.35       |
| 23 | Nanny's Bedroom       | 2.90 X 3.60       |
| 24 | Nanny's Bathroom      | 2.90 x 1.75       |
| 25 | Nanny's Dressing Room | 1.95 X 3.80       |
| 26 | Pantry                | 3.80 X 2.35       |
| 27 | Storage               | 4.60 X 1.55       |
| 28 | Staff Living Room     | 4.35 X 7.35       |
| 29 | Staff Bathroom        | 1.80 X 2.90       |
| 30 | Staff Bedroom         | 3.25 X 3.05       |
| 31 | Staff Bedroom         | 3.25 X 3.00       |
| 32 | Staff Bedroom         | 3.23 X 3.00       |

#### SECOND FLOOR

**GSA:** 426 SQM