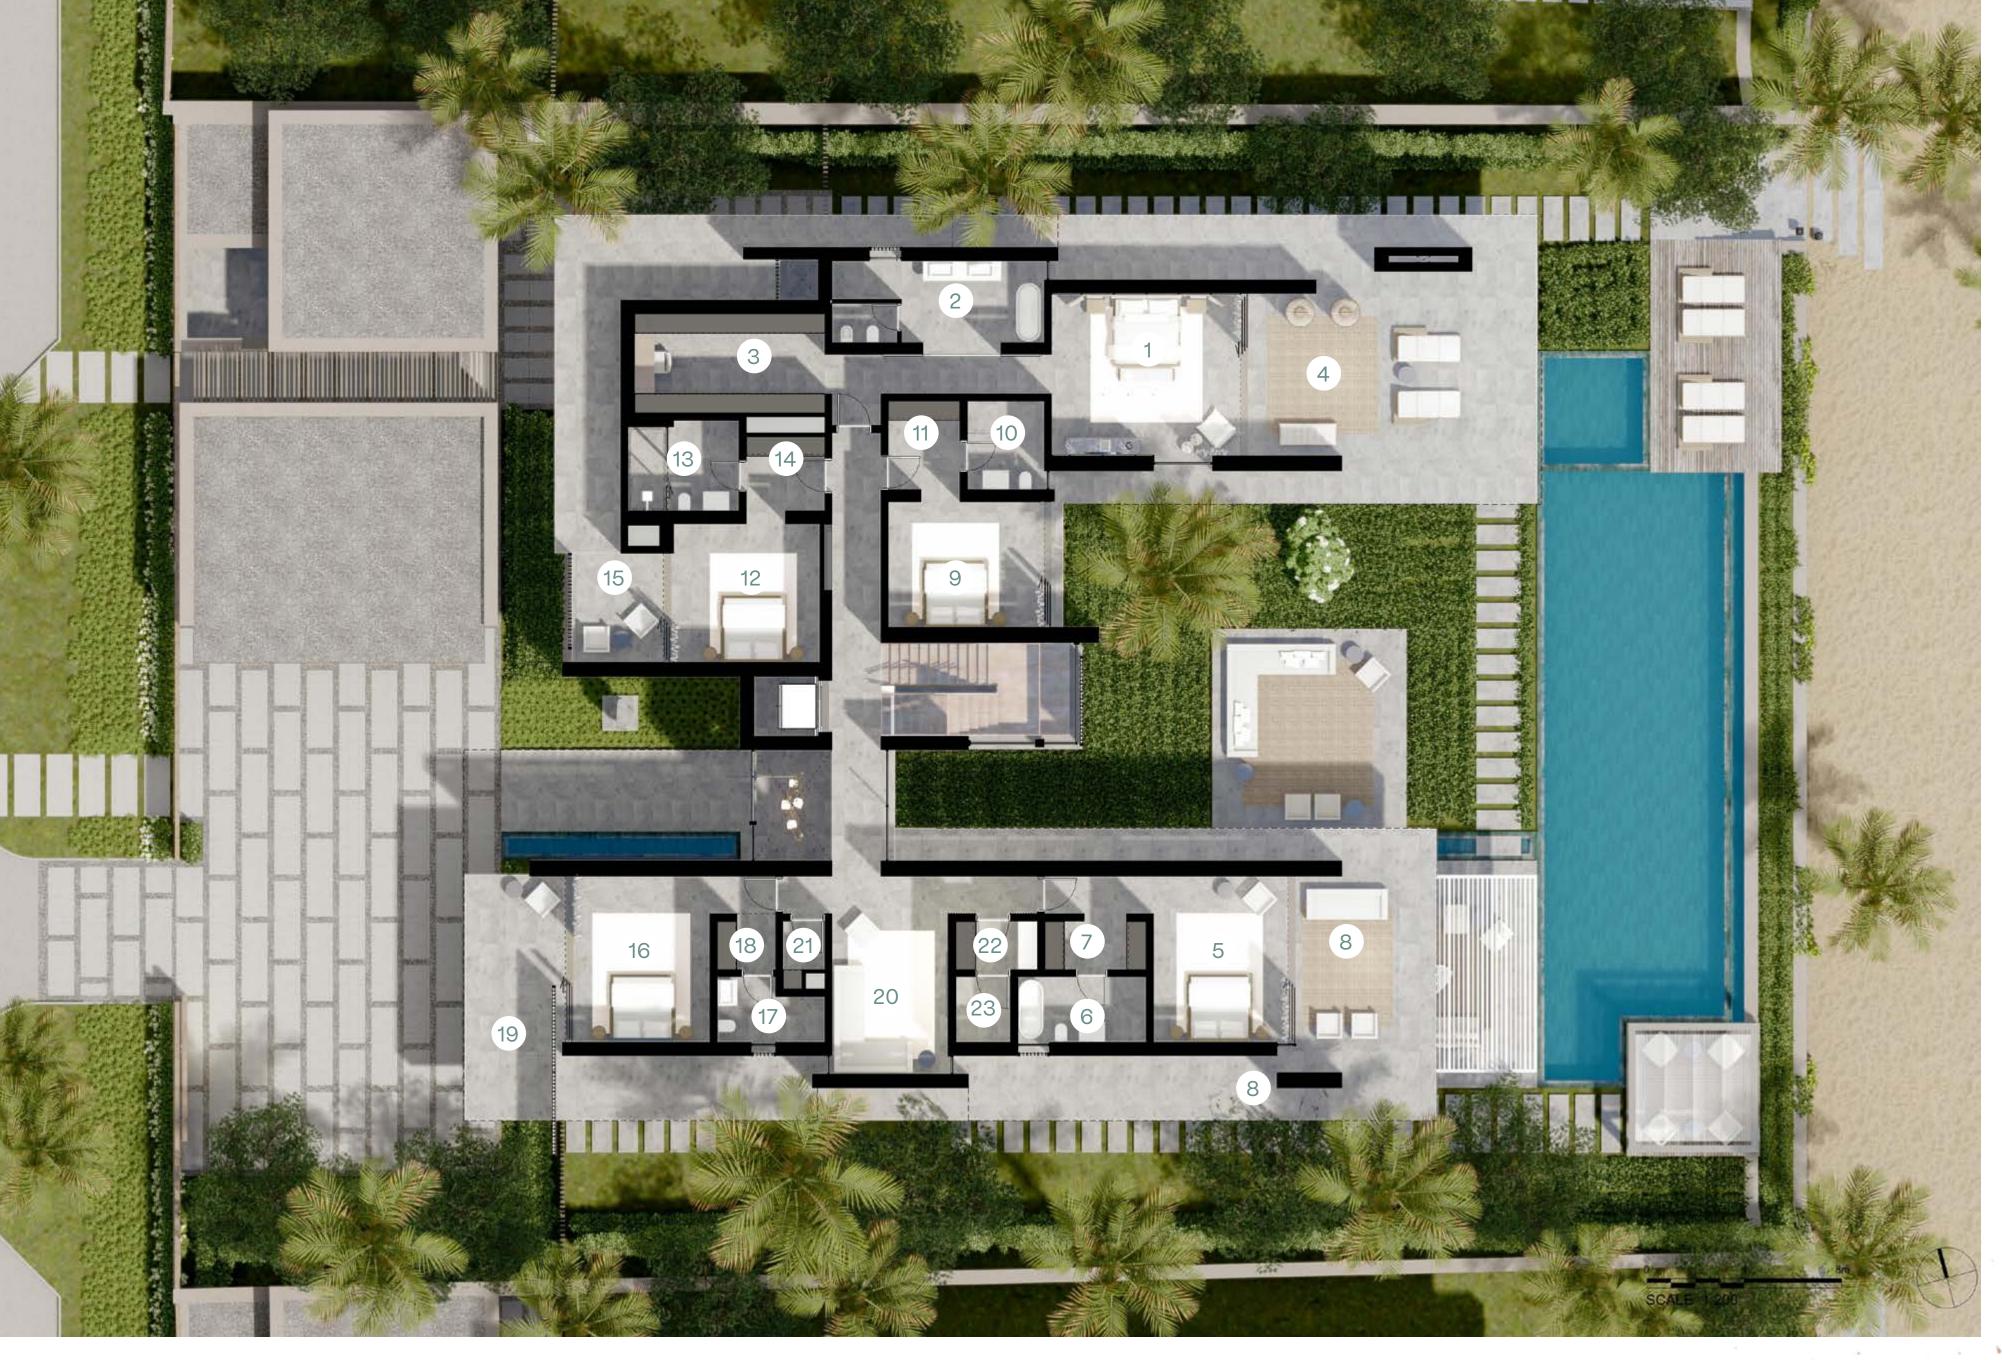

## Total First Floor GSA: 426 SQM

348 SQM 78 SQM Balconies

### FIRST FLOOR

**GSA:** 426 SQM

|     |    |                    | Dimensions (W x L) |
|-----|----|--------------------|--------------------|
|     | 1  | Main Bedroom       | 5.85 X 5.00        |
|     | 2  | Main Bathroom      | 6.50 X 2.55        |
|     | 3  | Main Dressing Room | 5.85 X 3.05        |
|     | 4  | Balcony            | 6.80 X 5.45        |
|     | 5  | Bedroom            | 4.30 X 5.15        |
|     | 6  | Bathroom           | 3.95 X 2.00        |
|     | 7  | Dressing Room      | 3.10 X 1.50        |
|     | 8  | Balcony            | 3.25 X 5.15        |
|     | 9  | Bedroom            | 4.90 X 3.85        |
|     | 10 | Bathroom           | 2.75 X 2.35        |
|     | 11 | Dressing Room      | 2.75 X 2.20        |
|     | 12 | Bedroom            | 4.85 X 4.30        |
|     | 13 | Bathroom           | 3.40 X 2.80        |
|     | 14 | Dressing Room      | 2.45 X 2.30        |
|     | 15 | Balcony            | 3.20 X 3.35        |
|     | 16 | Bedroom            | 4.30 X 5.10        |
|     | 17 | Bathroom           | 3.30 X 2.00        |
|     | 18 | Dressing Room      | 1.50 X 1.80        |
|     | 19 | Balcony            | 5.50 X 2.00        |
|     | 20 | Family Room        | 4.95 X 3.60        |
|     | 21 | Luggage Store      | 1.30 X 2.10        |
| ,00 | 22 | Pantry             | 1.50 X 2.50        |
|     | 23 | Storage            | 2.00 X 1.65        |
|     |    |                    |                    |