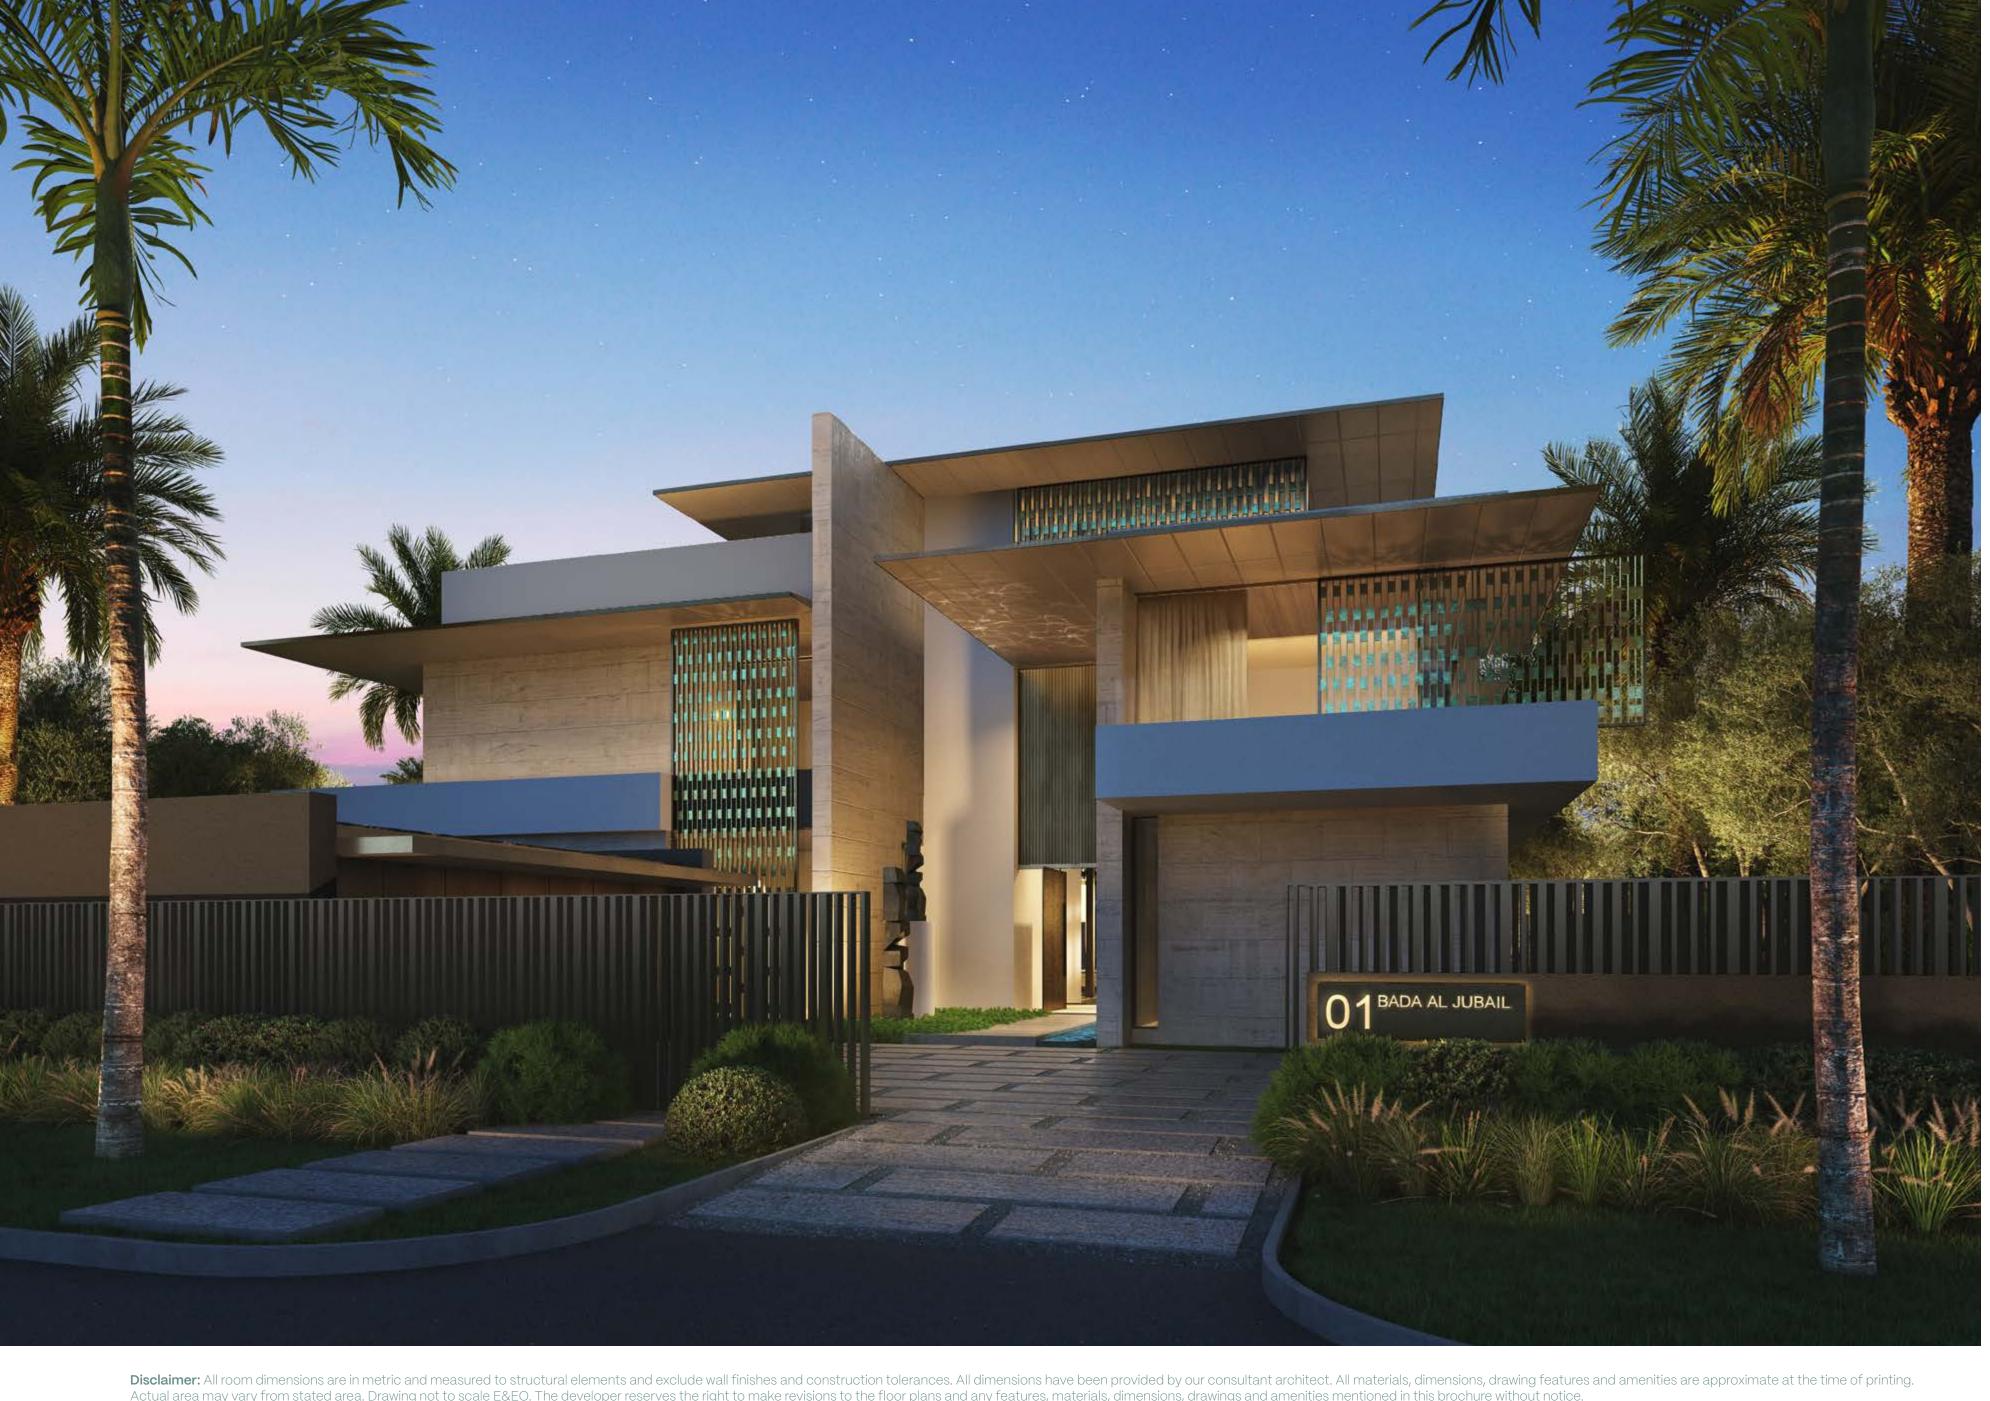

### 6 BEDROOM VILLA REEM

(V-6B-A2)

## Total Ground Floor GSA: 665 SQM

420 SQM External Amenities 51 SQM 67 SQM **Enclosed Parking** 127 SQM **Ground Terrace** 

## Total First Floor GSA: 426 SQM

348 SQM 78 SQM Balconies

# Total Second Floor GSA:

67 SQM 74 SQM Terrace

Total GSA: 1,232 SQM



### **GROUND FLOOR**

**GSA**: 665 SQM

|    |                     | Dimensions (W x L) |  |  |
|----|---------------------|--------------------|--|--|
| 1  | Entry Hall          | 4.10 X 3.45        |  |  |
| 2  | Formal Dining       | 6.10 X 4.45        |  |  |
| 3  | Formal Living       | 6.10 X 6.05        |  |  |
| 4  | Formal Terrace      | 7.00 X 7.00        |  |  |
| 5  | Formal Powder Room  | 3.10 X 2.00        |  |  |
| 6  | Pantry              | 4.40 X 1.75        |  |  |
| 7  | Gues