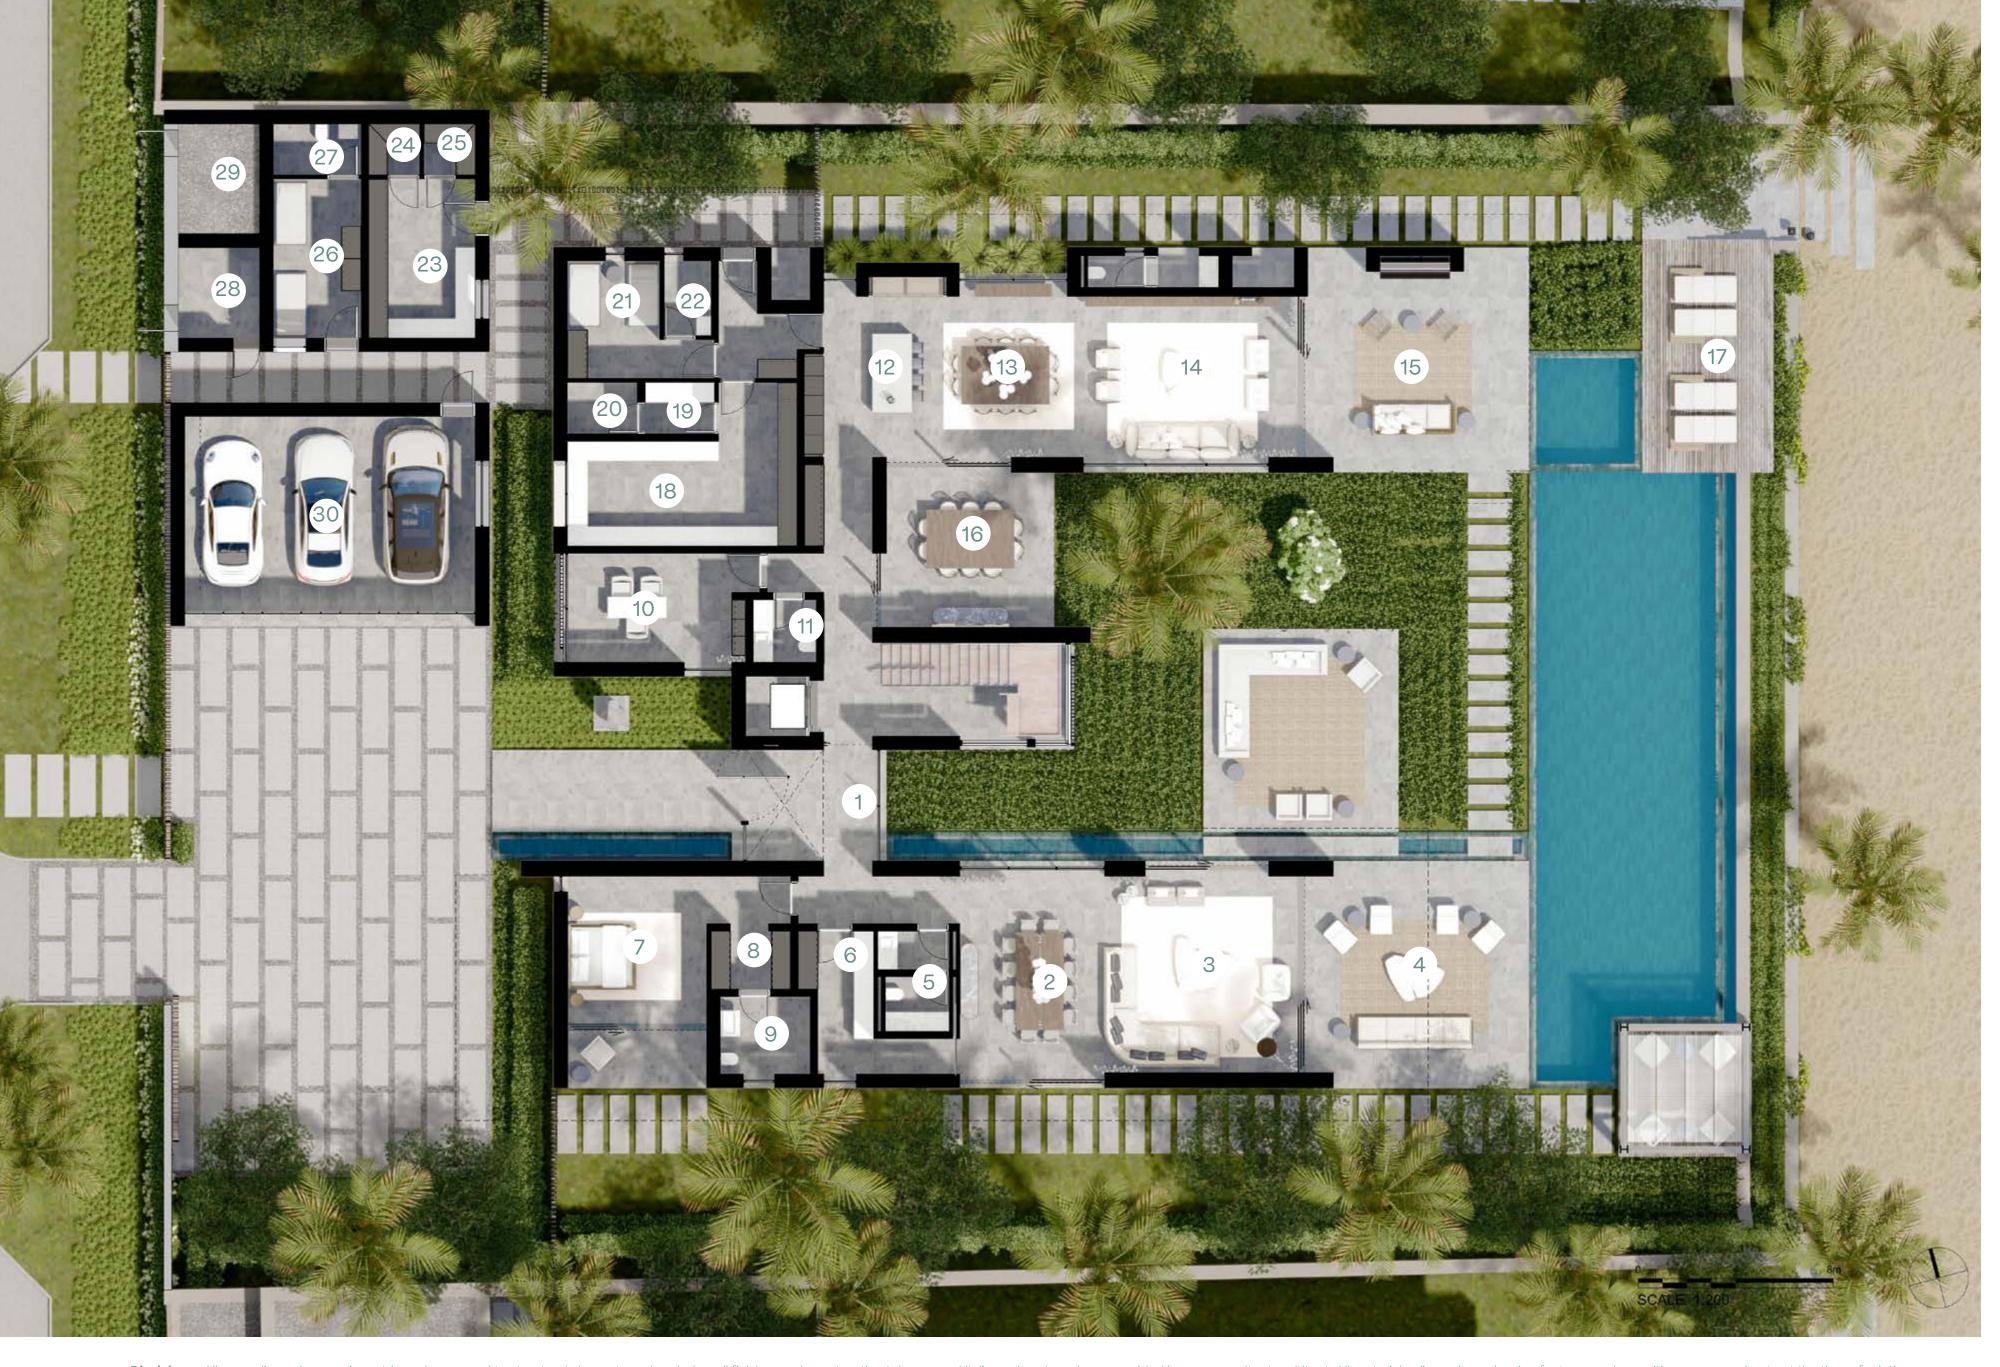

## Total Ground Floor GSA: 665 SQM

420 SQM External Amenities 51 SQM 67 SQM **Enclosed Parking** 127 SQM **Ground Terrace** 

### **GROUND FLOOR**

**GSA**: 665 SQM

|    |                     | Dimensions (W x L) |  |  |
|----|---------------------|--------------------|--|--|
| 1  | Entry Hall          | 4.10 X 3.45        |  |  |
| 2  | Formal Dining       | 6.10 X 4.45        |  |  |
| 3  | Formal Living       | 6.10 X 6.05        |  |  |
| 4  | Formal Terrace      | 7.00 X 7.00        |  |  |
| 5  | Formal Powder Room  | 3.10 X 2.00        |  |  |
| 6  | Pantry              | 4.40 X 1.75        |  |  |
| 7  | Guest Bedroom       | 4.30 X 4.65        |  |  |
| 8  | Guest Dressing Room | 1.80 X 2.45        |  |  |
| 9  | Guest Bathroom      | 2.40 X 2.80        |  |  |
| 10 | Office              | 5.05 X 3.35        |  |  |
| 11 | Family Powder Room  | 1.95 X 1.95        |  |  |
| 12 | Kitchen             | 4.95 X 3.70        |  |  |
| 13 | Family Dining       | 4.95 X 3.80        |  |  |
| 14 | Family Living       | 4.95 X 7.20        |  |  |
| 15 | Family Terrace      | 7.05 X 6.95        |  |  |
| 16 | Dining Terrace      | 5.15 X 4.75        |  |  |
| 17 | Sun Deck            | 3.95 X 7.10        |  |  |
| 18 | Back Kitchen        | 7.05 X 3.20        |  |  |
| 19 | Laundry             | 1.55 X 2.15        |  |  |
| 20 | Storage             | 1.55 X 2.15        |  |  |
| 21 | Staff Bedroom       | 3.65 X 2.85        |  |  |
| 22 | Staff Bathroom      | 1.45 X 2.45        |  |  |
| 23 | Fry Kitchen         | 4.90 X 3.30        |  |  |
| 24 | Cold Storage        | 1.55 X 1.60        |  |  |
| 25 | Dry Storage         | 1.55 X 1.60        |  |  |
| 26 | Driver's Bedroom    | 2.70 X 4.90        |  |  |
| 27 | Driver's Bathroom   | 2.70 X 1.55        |  |  |
| 28 | Garbage Room        | 2.80 X 2.50        |  |  |
| 29 | Electrical Room     | 3.40 X 2.50        |  |  |

8.95 X 6.00