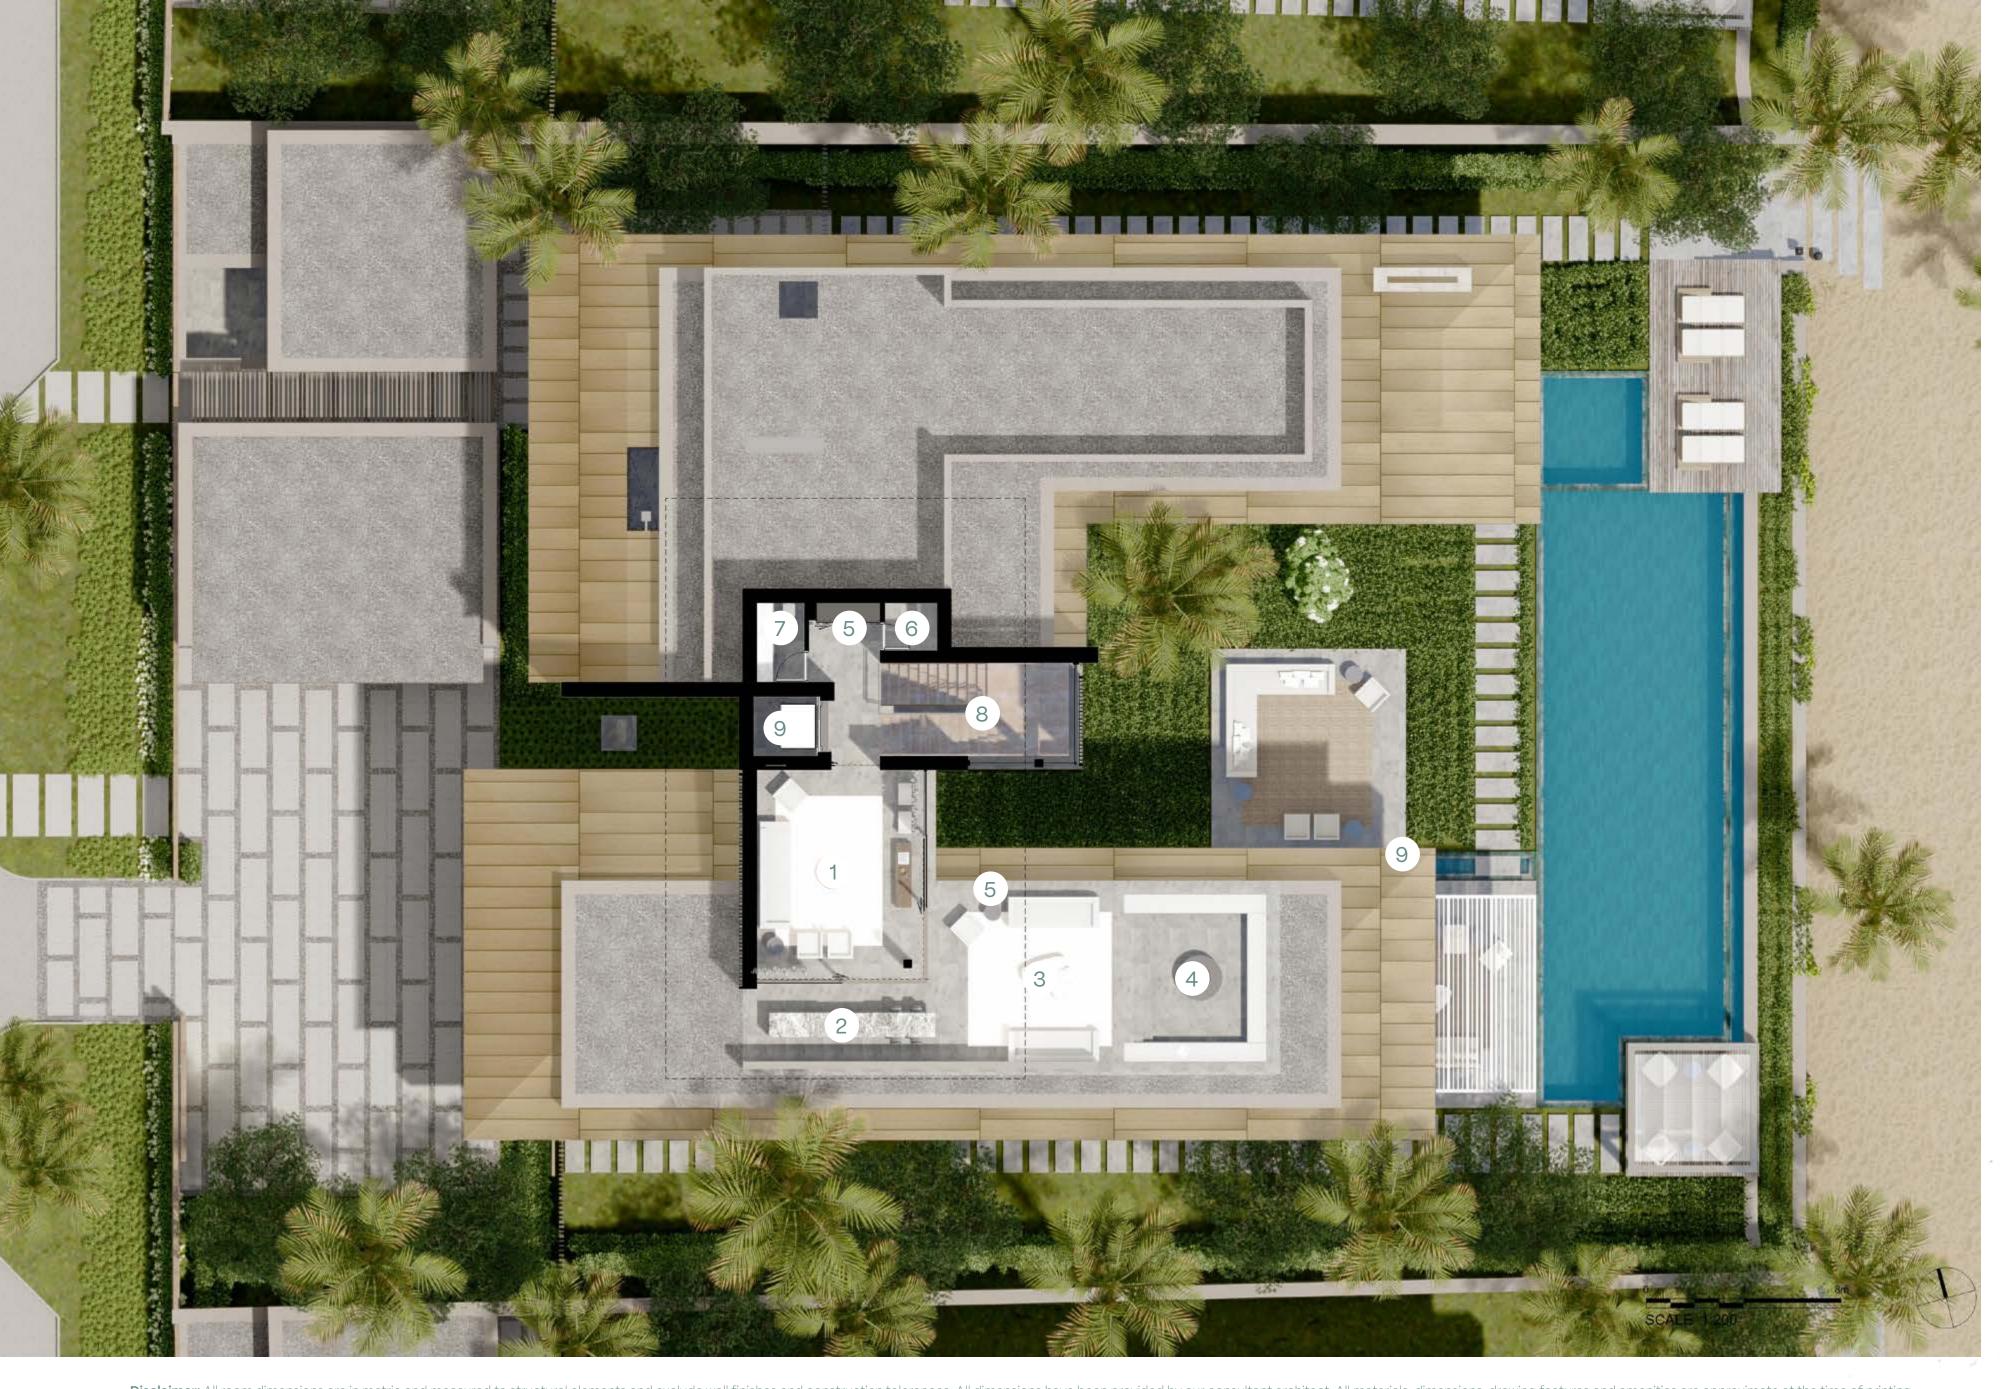

# Total Second Floor GSA:

67 SQM 74 SQM Terrace

Total GSA: 1,232 SQM

#### SECOND FLOOR

**GSA:** 141 SQM

Dimensions (W x L)

(2.45 x 2.20)

1 Entertainment Space (5.15 x 6.45)

2 Outdoor Bar (5.70 x 2.50)

3 Roof Terrace (5.80 x 5.25)

4 Fire Pit (2.50 x 5.15)

5 Pantry

6 Storage (1.65 x 1.45)

7 Powder Room (2.45 x 1.60)

8 Stairs (5.95 x 2.85)

9 Lift (1.85 x 2.00)