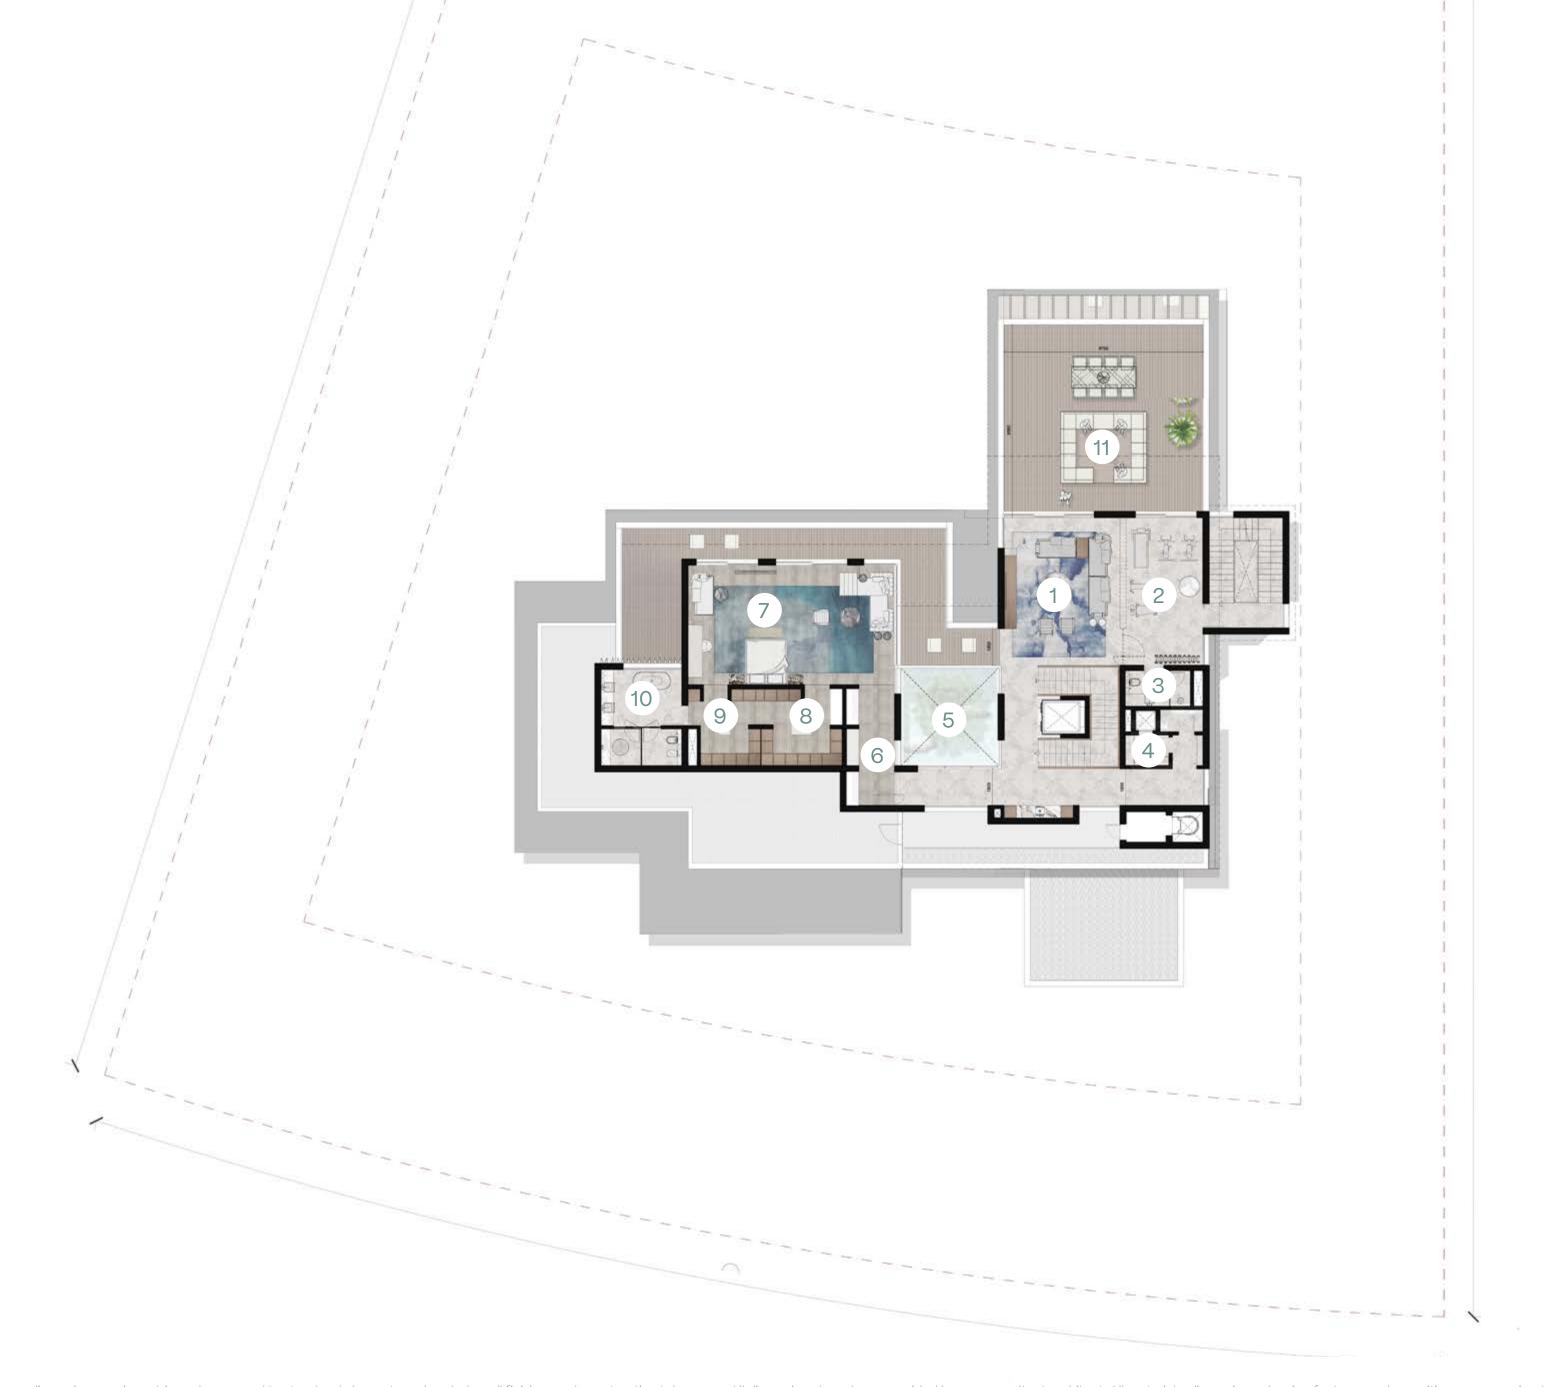

#### SECOND FLOOR

**GSA**: 444 SQM

|    |                 | Dimensions (W x L) |
|----|-----------------|--------------------|
| 1  | Sky Lounge      | 5.65 X 7.20        |
| 2  | Home Gymnasium  | 4.05 X 7.20        |
| 3  | Bathroom        | 3.20 X 2.80        |
| 4  | Linen Store     | 1.50 X 2.10        |
| 5  | Courtyard       | 4.75 X 4.75        |
| 6  | Master Lobby    | 2.35 X 5.90        |
| 7  | Master Suite 01 | 5.85 X 10.10       |
| 8  | Walk-In Closet  | 3.75 X 4.00        |
| 9  | Walk-In Closet  | 3.75 X 4.00        |
| 10 | Master Bathroom | 3.95 X 4.70        |
| 11 | Sky Terrace     | 8.55 X 9.70        |