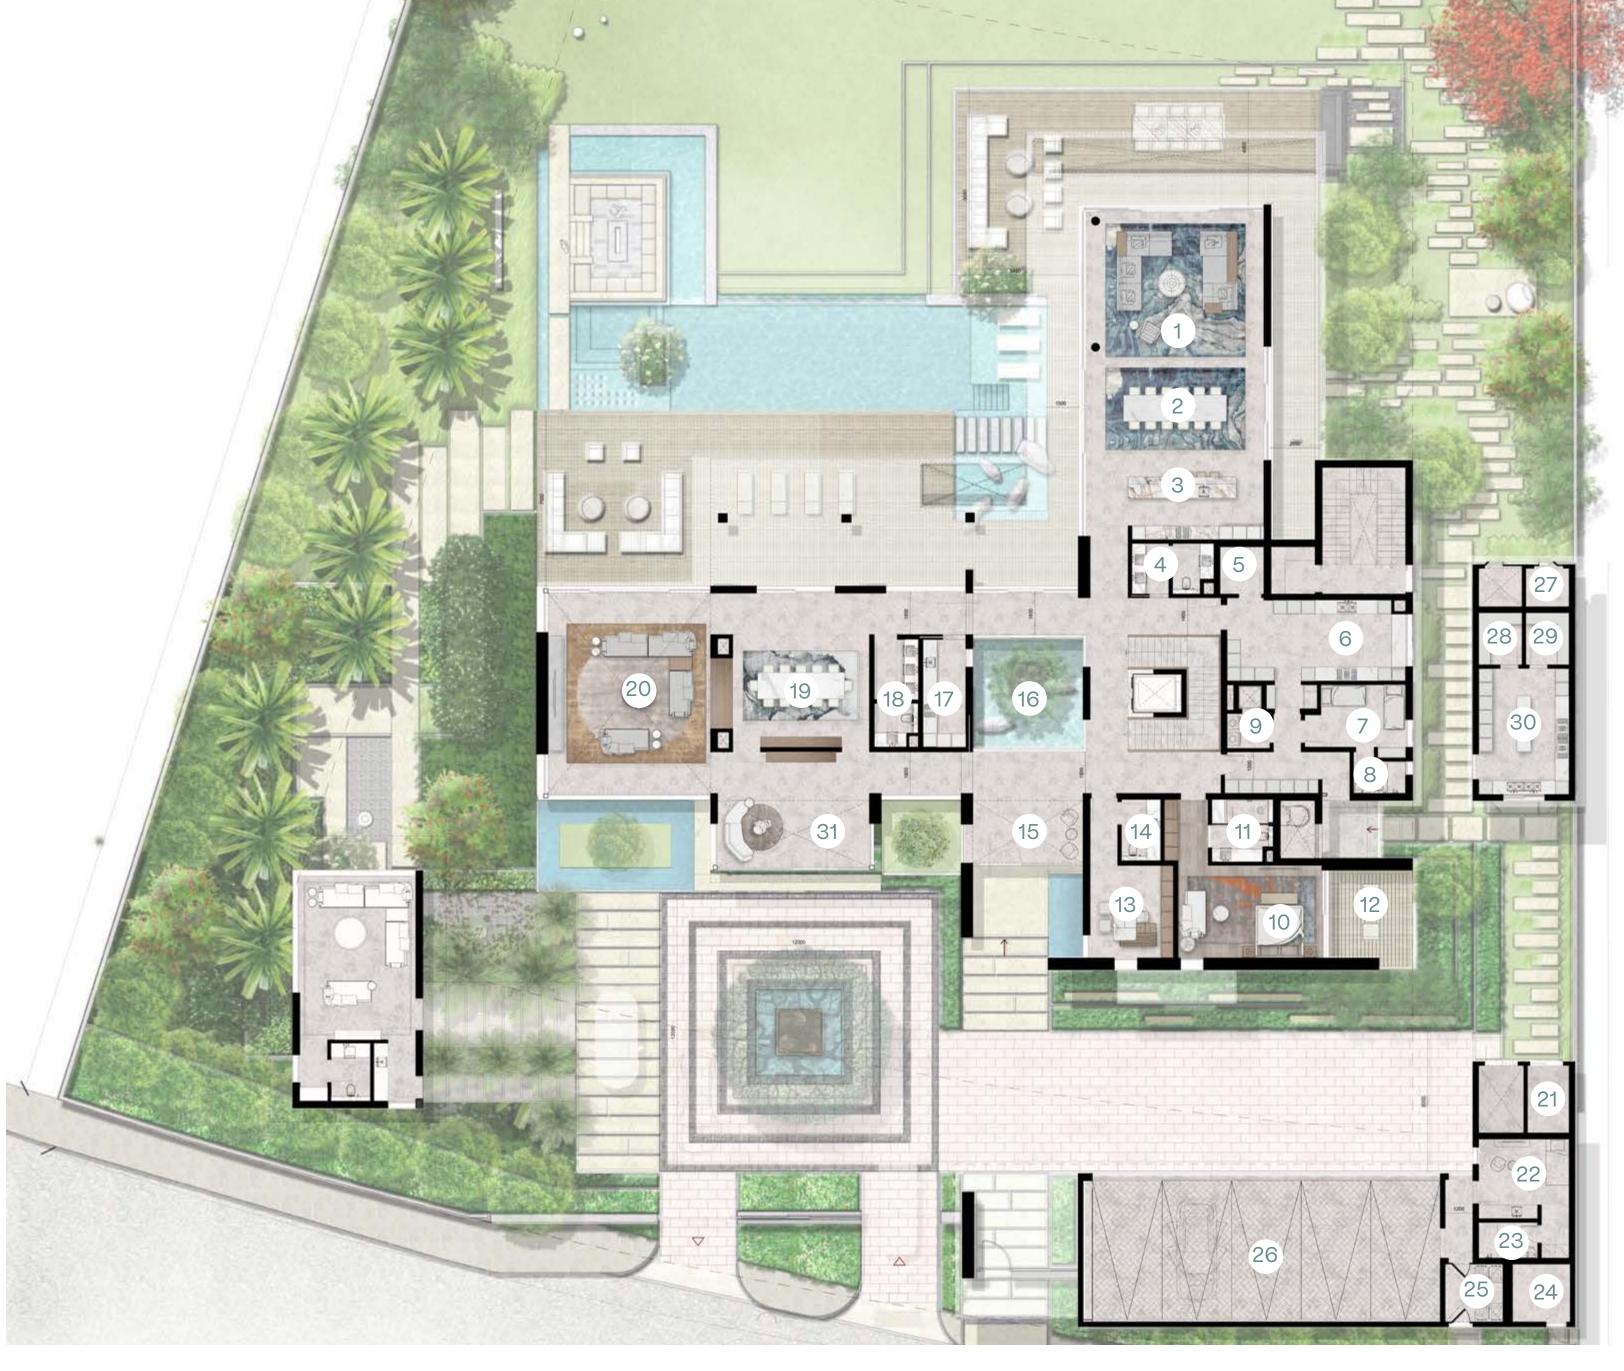

#### **GROUND FLOOR**

**GSA:** 839 SQM

|    |                                                                                                                                                                                                                                                                                                                                                                                                                                                                                                                                                                                                                                                                                                                                                                                                                                                                                                                                                                                                                                                                                                                                                                                                                                                                                                                                                                                                                                                                                                                                                                                                                                                                                                                                                                                                                                                                                                                                                                                                                                                                                                                                | Dimensions (W x L) |
|----|--------------------------------------------------------------------------------------------------------------------------------------------------------------------------------------------------------------------------------------------------------------------------------------------------------------------------------------------------------------------------------------------------------------------------------------------------------------------------------------------------------------------------------------------------------------------------------------------------------------------------------------------------------------------------------------------------------------------------------------------------------------------------------------------------------------------------------------------------------------------------------------------------------------------------------------------------------------------------------------------------------------------------------------------------------------------------------------------------------------------------------------------------------------------------------------------------------------------------------------------------------------------------------------------------------------------------------------------------------------------------------------------------------------------------------------------------------------------------------------------------------------------------------------------------------------------------------------------------------------------------------------------------------------------------------------------------------------------------------------------------------------------------------------------------------------------------------------------------------------------------------------------------------------------------------------------------------------------------------------------------------------------------------------------------------------------------------------------------------------------------------|--------------------|
| 1  | Family Living                                                                                                                                                                                                                                                                                                                                                                                                                                                                                                                                                                                                                                                                                                                                                                                                                                                                                                                                                                                                                                                                                                                                                                                                                                                                                                                                                                                                                                                                                                                                                                                                                                                                                                                                                                                                                                                                                                                                                                                                                                                                                                                  | 6.25 X 7.65        |
| 2  | Family Dining                                                                                                                                                                                                                                                                                                                                                                                                                                                                                                                                                                                                                                                                                                                                                                                                                                                                                                                                                                                                                                                                                                                                                                                                                                                                                                                                                                                                                                                                                                                                                                                                                                                                                                                                                                                                                                                                                                                                                                                                                                                                                                                  | 5.20 X 7.65        |
| 3  | Show Kitchen                                                                                                                                                                                                                                                                                                                                                                                                                                                                                                                                                                                                                                                                                                                                                                                                                                                                                                                                                                                                                                                                                                                                                                                                                                                                                                                                                                                                                                                                                                                                                                                                                                                                                                                                                                                                                                                                                                                                                                                                                                                                                                                   | 2.70 X 7.65        |
| 4  | Powder Room                                                                                                                                                                                                                                                                                                                                                                                                                                                                                                                                                                                                                                                                                                                                                                                                                                                                                                                                                                                                                                                                                                                                                                                                                                                                                                                                                                                                                                                                                                                                                                                                                                                                                                                                                                                                                                                                                                                                                                                                                                                                                                                    | 2.20 X 3.55        |
| 5  | Storage                                                                                                                                                                                                                                                                                                                                                                                                                                                                                                                                                                                                                                                                                                                                                                                                                                                                                                                                                                                                                                                                                                                                                                                                                                                                                                                                                                                                                                                                                                                                                                                                                                                                                                                                                                                                                                                                                                                                                                                                                                                                                                                        | 1.90 X 2.05        |
| 6  | Family Kitchen                                                                                                                                                                                                                                                                                                                                                                                                                                                                                                                                                                                                                                                                                                                                                                                                                                                                                                                                                                                                                                                                                                                                                                                                                                                                                                                                                                                                                                                                                                                                                                                                                                                                                                                                                                                                                                                                                                                                                                                                                                                                                                                 | 3.60 X 7.70        |
| 7  | Maid's Room                                                                                                                                                                                                                                                                                                                                                                                                                                                                                                                                                                                                                                                                                                                                                                                                                                                                                                                                                                                                                                                                                                                                                                                                                                                                                                                                                                                                                                                                                                                                                                                                                                                                                                                                                                                                                                                                                                                                                                                                                                                                                                                    | 2.70 X 4.35        |
| 8  | Maid's Bathroom                                                                                                                                                                                                                                                                                                                                                                                                                                                                                                                                                                                                                                                                                                                                                                                                                                                                                                                                                                                                                                                                                                                                                                                                                                                                                                                                                                                                                                                                                                                                                                                                                                                                                                                                                                                                                                                                                                                                                                                                                                                                                                                | 1.80 X 2.25        |
| 9  | Laundry                                                                                                                                                                                                                                                                                                                                                                                                                                                                                                                                                                                                                                                                                                                                                                                                                                                                                                                                                                                                                                                                                                                                                                                                                                                                                                                                                                                                                                                                                                                                                                                                                                                                                                                                                                                                                                                                                                                                                                                                                                                                                                                        | 1.50 X 1.85        |
| 10 | Guest Suite                                                                                                                                                                                                                                                                                                                                                                                                                                                                                                                                                                                                                                                                                                                                                                                                                                                                                                                                                                                                                                                                                                                                                                                                                                                                                                                                                                                                                                                                                                                                                                                                                                                                                                                                                                                                                                                                                                                                                                                                                                                                                                                    | 4.00 X 6.20        |
| 11 | Guest Bath                                                                                                                                                                                                                                                                                                                                                                                                                                                                                                                                                                                                                                                                                                                                                                                                                                                                                                                                                                                                                                                                                                                                                                                                                                                                                                                                                                                                                                                                                                                                                                                                                                                                                                                                                                                                                                                                                                                                                                                                                                                                                                                     | 2.65 X 2.70        |
| 12 | Guest Patio                                                                                                                                                                                                                                                                                                                                                                                                                                                                                                                                                                                                                                                                                                                                                                                                                                                                                                                                                                                                                                                                                                                                                                                                                                                                                                                                                                                                                                                                                                                                                                                                                                                                                                                                                                                                                                                                                                                                                                                                                                                                                                                    | 3.60 X 4.30        |
| 13 | Office                                                                                                                                                                                                                                                                                                                                                                                                                                                                                                                                                                                                                                                                                                                                                                                                                                                                                                                                                                                                                                                                                                                                                                                                                                                                                                                                                                                                                                                                                                                                                                                                                                                                                                                                                                                                                                                                                                                                                                                                                                                                                                                         | 3.60 X 4.00        |
| 14 | Powder Room                                                                                                                                                                                                                                                                                                                                                                                                                                                                                                                                                                                                                                                                                                                                                                                                                                                                                                                                                                                                                                                                                                                                                                                                                                                                                                                                                                                                                                                                                                                                                                                                                                                                                                                                                                                                                                                                                                                                                                                                                                                                                                                    | 1.70 X 2.65        |
| 15 | Family Lobby                                                                                                                                                                                                                                                                                                                                                                                                                                                                                                                                                                                                                                                                                                                                                                                                                                                                                                                                                                                                                                                                                                                                                                                                                                                                                                                                                                                                                                                                                                                                                                                                                                                                                                                                                                                                                                                                                                                                                                                                                                                                                                                   | 4.75 X 4.75        |
| 16 | Courtyard                                                                                                                                                                                                                                                                                                                                                                                                                                                                                                                                                                                                                                                                                                                                                                                                                                                                                                                                                                                                                                                                                                                                                                                                                                                                                                                                                                                                                                                                                                                                                                                                                                                                                                                                                                                                                                                                                                                                                                                                                                                                                                                      | 4.74 X 4.75        |
| 17 | Pantry                                                                                                                                                                                                                                                                                                                                                                                                                                                                                                                                                                                                                                                                                                                                                                                                                                                                                                                                                                                                                                                                                                                                                                                                                                                                                                                                                                                                                                                                                                                                                                                                                                                                                                                                                                                                                                                                                                                                                                                                                                                                                                                         | 1.85 X 4.65        |
| 18 | Powder Room                                                                                                                                                                                                                                                                                                                                                                                                                                                                                                                                                                                                                                                                                                                                                                                                                                                                                                                                                                                                                                                                                                                                                                                                                                                                                                                                                                                                                                                                                                                                                                                                                                                                                                                                                                                                                                                                                                                                                                                                                                                                                                                    | 1.90 X 4.65        |
| 19 | Formal Dining Area                                                                                                                                                                                                                                                                                                                                                                                                                                                                                                                                                                                                                                                                                                                                                                                                                                                                                                                                                                                                                                                                                                                                                                                                                                                                                                                                                                                                                                                                                                                                                                                                                                                                                                                                                                                                                                                                                                                                                                                                                                                                                                             | 5.90 X 6.10        |
| 20 | Formal Living Area                                                                                                                                                                                                                                                                                                                                                                                                                                                                                                                                                                                                                                                                                                                                                                                                                                                                                                                                                                                                                                                                                                                                                                                                                                                                                                                                                                                                                                                                                                                                                                                                                                                                                                                                                                                                                                                                                                                                                                                                                                                                                                             | 7.00 X 8.65        |
| 21 | Storage                                                                                                                                                                                                                                                                                                                                                                                                                                                                                                                                                                                                                                                                                                                                                                                                                                                                                                                                                                                                                                                                                                                                                                                                                                                                                                                                                                                                                                                                                                                                                                                                                                                                                                                                                                                                                                                                                                                                                                                                                                                                                                                        | 1.20 X 2.65        |
| 22 | Driver's Room                                                                                                                                                                                                                                                                                                                                                                                                                                                                                                                                                                                                                                                                                                                                                                                                                                                                                                                                                                                                                                                                                                                                                                                                                                                                                                                                                                                                                                                                                                                                                                                                                                                                                                                                                                                                                                                                                                                                                                                                                                                                                                                  | 1.70 X 2.50        |
| 23 | Driver's Bathroom                                                                                                                                                                                                                                                                                                                                                                                                                                                                                                                                                                                                                                                                                                                                                                                                                                                                                                                                                                                                                                                                                                                                                                                                                                                                                                                                                                                                                                                                                                                                                                                                                                                                                                                                                                                                                                                                                                                                                                                                                                                                                                              | 1.80 X 2.50        |
| 24 | Electrical Room                                                                                                                                                                                                                                                                                                                                                                                                                                                                                                                                                                                                                                                                                                                                                                                                                                                                                                                                                                                                                                                                                                                                                                                                                                                                                                                                                                                                                                                                                                                                                                                                                                                                                                                                                                                                                                                                                                                                                                                                                                                                                                                | 1.80 X 2.90        |
| 25 | Garbage Room                                                                                                                                                                                                                                                                                                                                                                                                                                                                                                                                                                                                                                                                                                                                                                                                                                                                                                                                                                                                                                                                                                                                                                                                                                                                                                                                                                                                                                                                                                                                                                                                                                                                                                                                                                                                                                                                                                                                                                                                                                                                                                                   | 3.45 X 3.90        |
| 26 | Motor Parking                                                                                                                                                                                                                                                                                                                                                                                                                                                                                                                                                                                                                                                                                                                                                                                                                                                                                                                                                                                                                                                                                                                                                                                                                                                                                                                                                                                                                                                                                                                                                                                                                                                                                                                                                                                                                                                                                                                                                                                                                                                                                                                  | 1.55 X 2.55        |
| 27 | Storage                                                                                                                                                                                                                                                                                                                                                                                                                                                                                                                                                                                                                                                                                                                                                                                                                                                                                                                                                                                                                                                                                                                                                                                                                                                                                                                                                                                                                                                                                                                                                                                                                                                                                                                                                                                                                                                                                                                                                                                                                                                                                                                        | 2.50 X 2.50        |
| 28 | Cold Storage                                                                                                                                                                                                                                                                                                                                                                                                                                                                                                                                                                                                                                                                                                                                                                                                                                                                                                                                                                                                                                                                                                                                                                                                                                                                                                                                                                                                                                                                                                                                                                                                                                                                                                                                                                                                                                                                                                                                                                                                                                                                                                                   | 2.50 X 2.50        |
| 29 | Dry Storage                                                                                                                                                                                                                                                                                                                                                                                                                                                                                                                                                                                                                                                                                                                                                                                                                                                                                                                                                                                                                                                                                                                                                                                                                                                                                                                                                                                                                                                                                                                                                                                                                                                                                                                                                                                                                                                                                                                                                                                                                                                                                                                    | 6.10 X 15.4        |
| 30 | Service Kitchen                                                                                                                                                                                                                                                                                                                                                                                                                                                                                                                                                                                                                                                                                                                                                                                                                                                                                                                                                                                                                                                                                                                                                                                                                                                                                                                                                                                                                                                                                                                                                                                                                                                                                                                                                                                                                                                                                                                                                                                                                                                                                                                | 1.70 X 1.90        |
| 31 | Formal Entry Lobby                                                                                                                                                                                                                                                                                                                                                                                                                                                                                                                                                                                                                                                                                                                                                                                                                                                                                                                                                                                                                                                                                                                                                                                                                                                                                                                                                                                                                                                                                                                                                                                                                                                                                                                                                                                                                                                                                                                                                                                                                                                                                                             | 5.90 X 6.55        |
|    | A Committee of the Comm |                    |