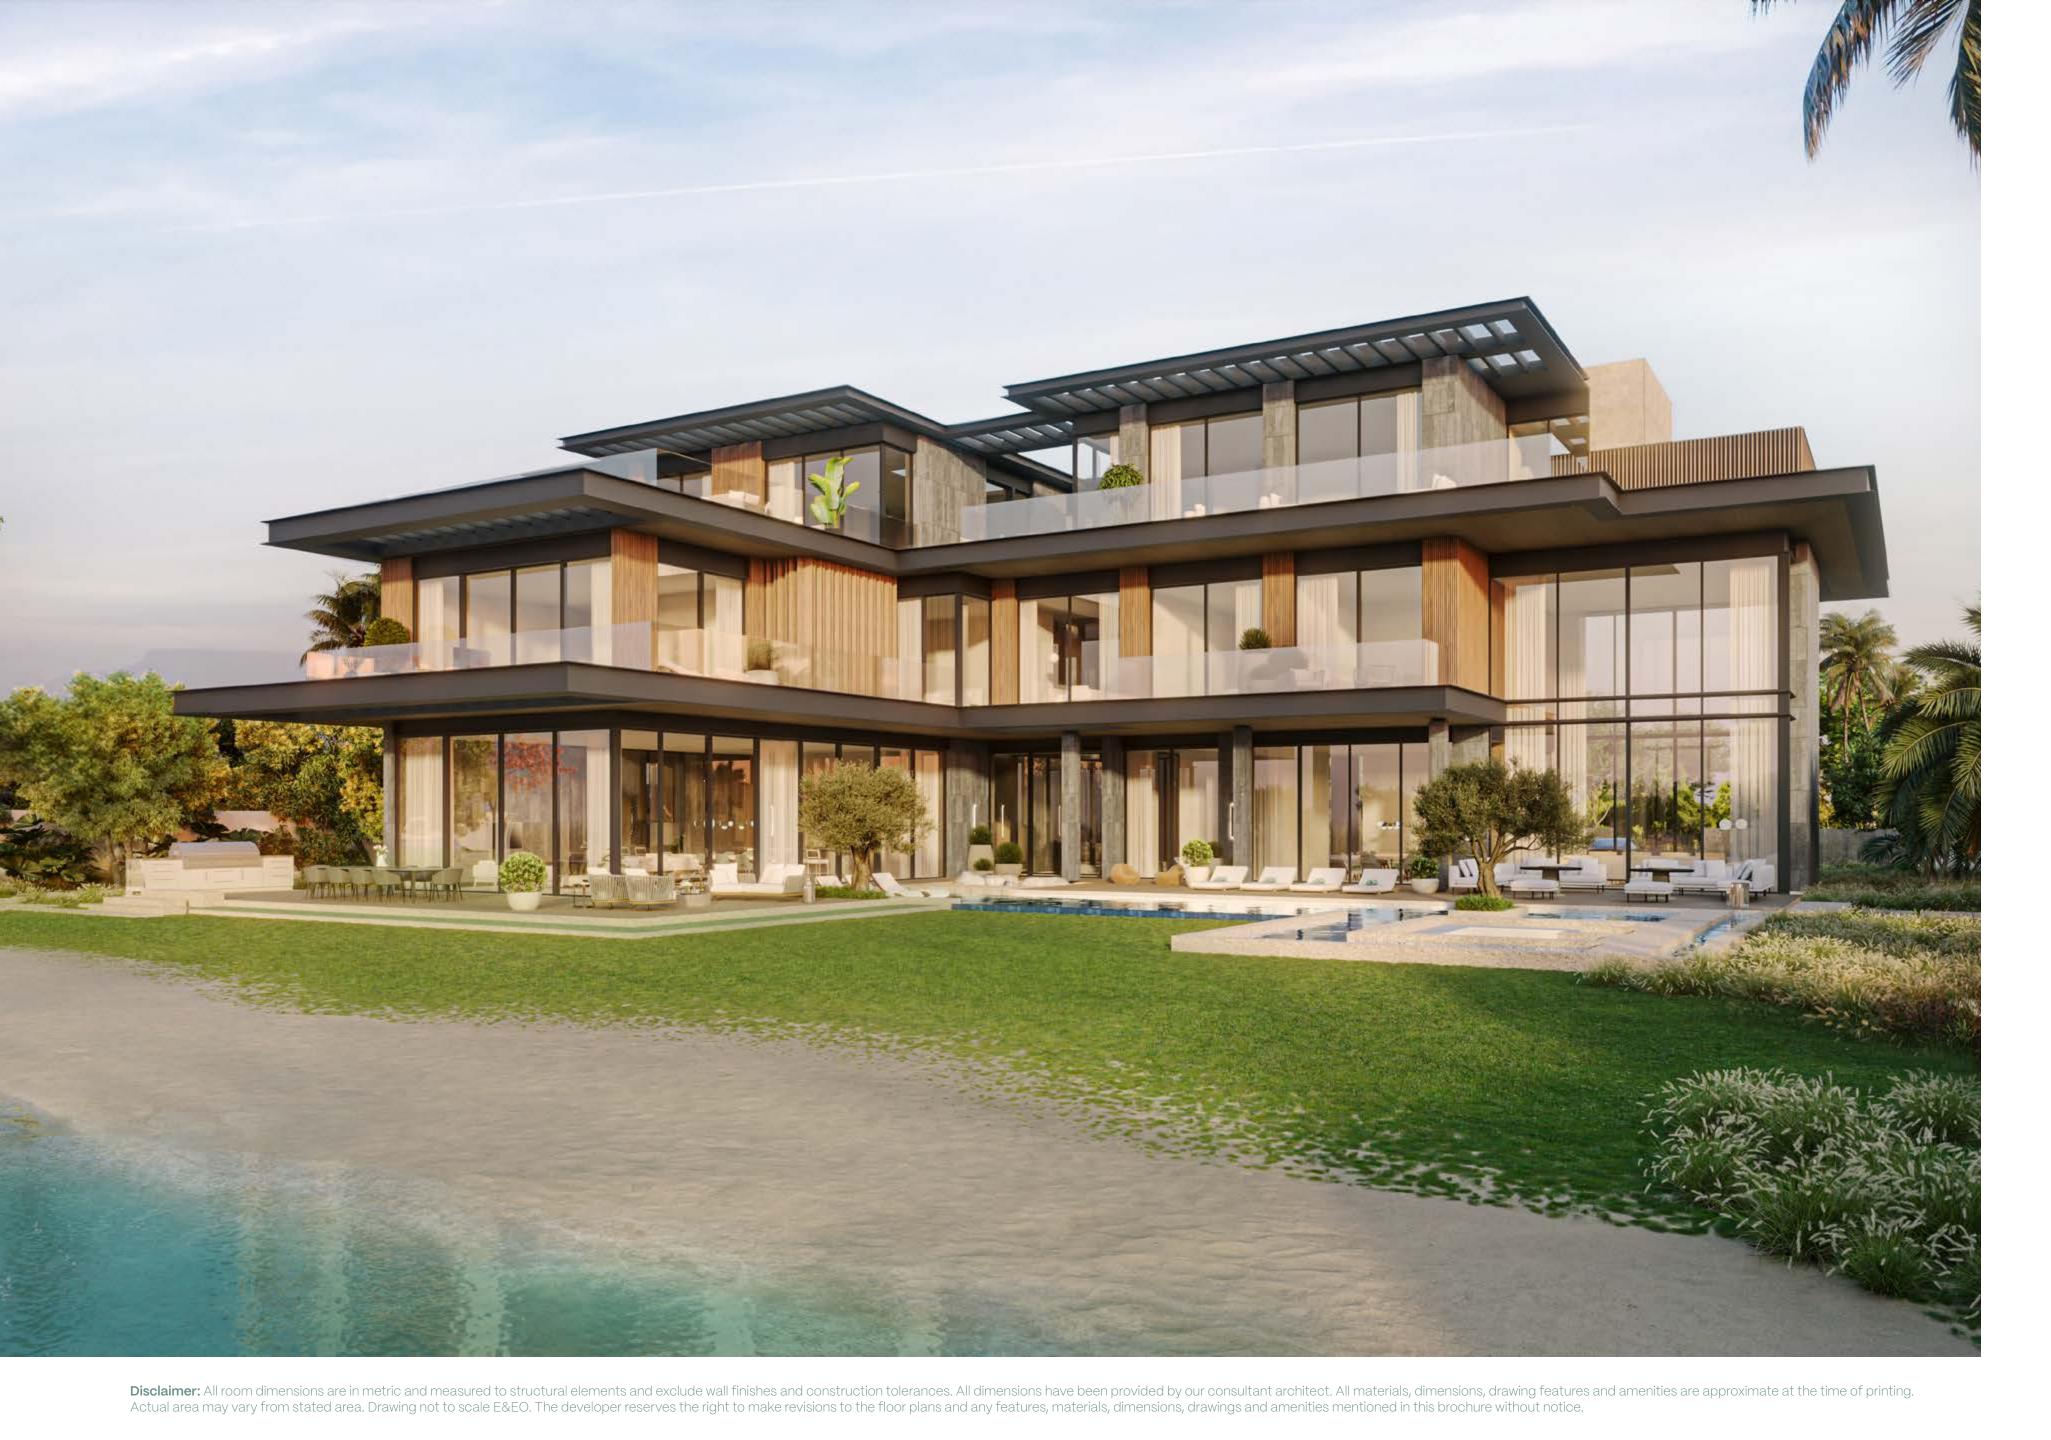

# **7 BEDROOM VILLA**MIRA

(V-7B-D)

# Total Ground Floor GSA: 839 SQM

Villa 599 SQM
External Amenities 128 SQM
Enclosed Parking 104 SQM
Ground Terrace 8 SQM

# Total First Floor GSA: 567 SQM

Villa 479 SQM Balconies 88 SQM

#### Total Second Floor GSA:

444 SQN

Villa 356 SQM
Terrace 88 SQM

Total GSA: 1,850 SQM



## **Disclaimer:** All room dimensions are in metric and measured to structural elements and exclude wall finishes and construction tolerances. All dimensions, drawing features and amenities are approximate at the time of printing. Actual area may vary from stated area. Drawing not to scale E&EO. The developer reserves the right to make revisions, drawings and amenities mentioned in this brochure without notice.

#### **GROUND FLOOR**

**GSA:** 839 SQM

|    |