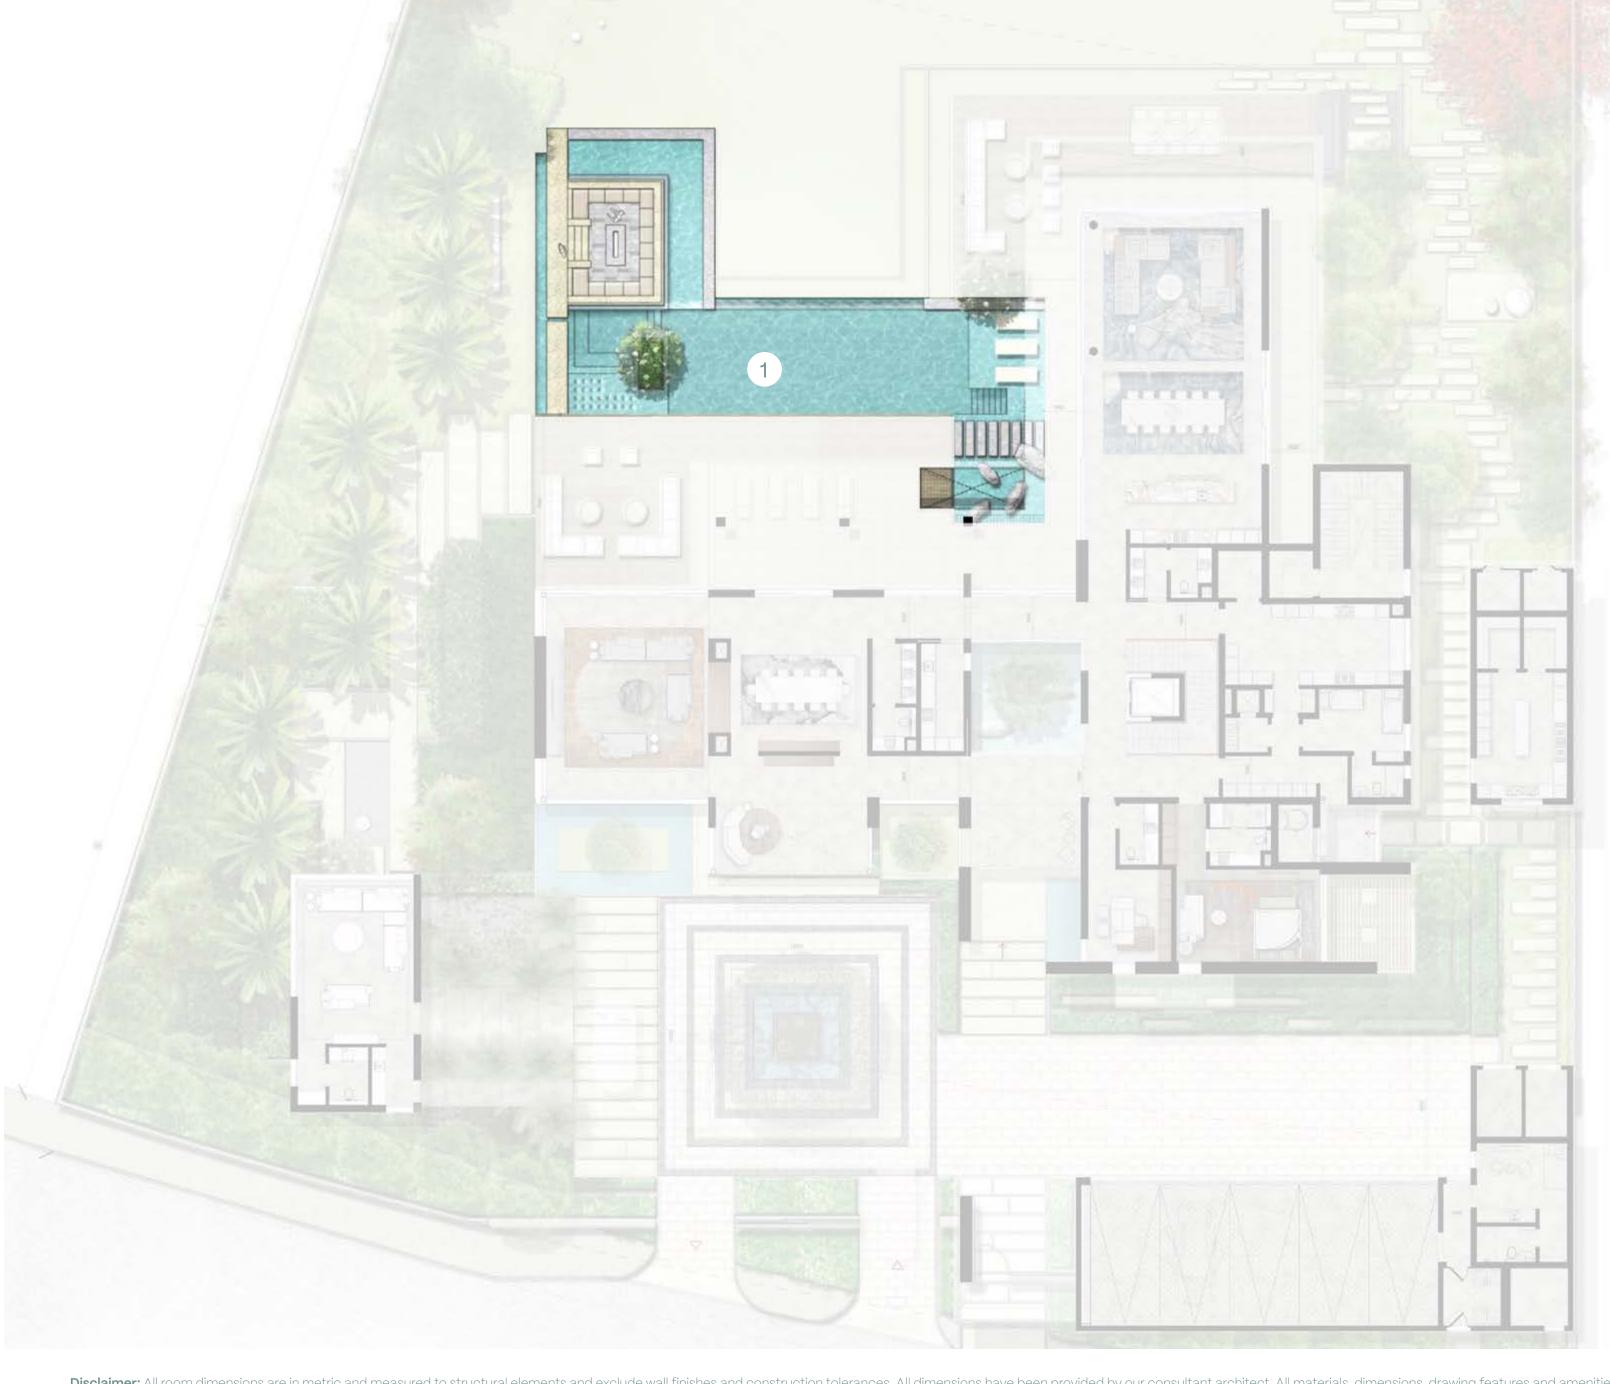

1 2.60 X 3.45

21 Pantry 2.00 X 4.65



#### SECOND FLOOR

**GSA**: 444 SQM

|    |                 | Dimensions (W x L) |
|----|-----------------|--------------------|
| 1  | Sky Lounge      | 5.65 X 7.20        |
| 2  | Home Gymnasium  | 4.05 X 7.20        |
| 3  | Bathroom        | 3.20 X 2.80        |
| 4  | Linen Store     | 1.50 X 2.10        |
| 5  | Courtyard       | 4.75 X 4.75        |
| 6  | Master Lobby    | 2.35 X 5.90        |
| 7  | Master Suite 01 | 5.85 X 10.10       |
| 8  | Walk-In Closet  | 3.75 X 4.00        |
| 9  | Walk-In Closet  | 3.75 X 4.00        |
| 10 | Master Bathroom | 3.95 X 4.70        |
| 11 | Sky Terrace     | 8.55 X 9.70        |



### OPTIONAL MAJLIS

Dimensions (W x L)

1 Casual Majlis

5.00 X 7.00

2 Powder Room

1.70 X 2.50

3 Pantry

1.80 X 2.50



### OPTIONAL POOL

Dimensions (W x L)



12.7 x 4.5



#### OPTIONAL BASEMENT FLOOR

#### Dimensions (W x L)

1 Multi-purpose Room 7.70 X 5.20

Powder & Spa Rooms 5.65 X 2.50

3 Maid's Room 7.70 X 2.50

4 Maid's Bathroom 2.80 X 1.35

5 Kitchen

4.70 X 3.10

6 Cold Storage 2.70 X 2.10

7 Laundry Room 3.70 X 3.10