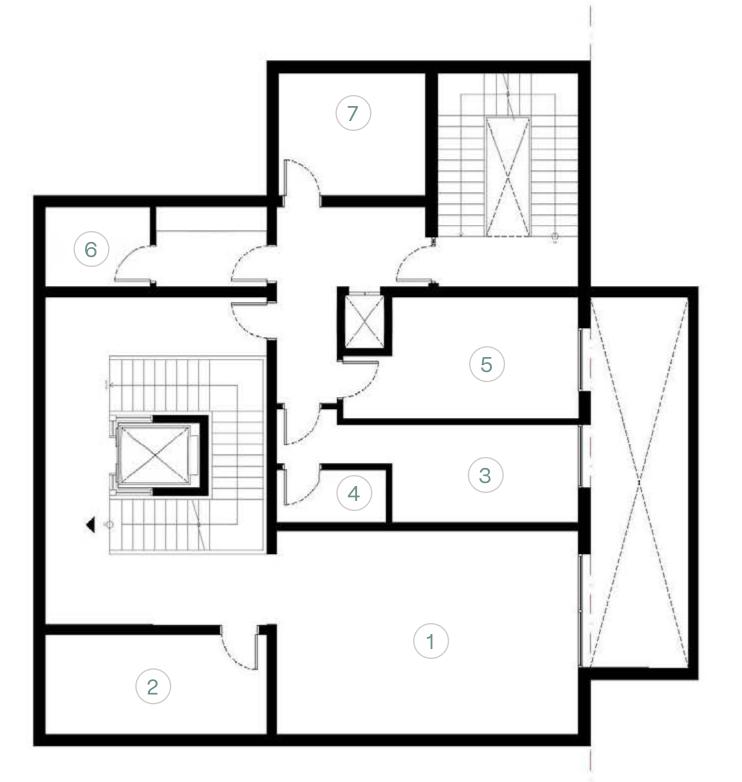

#### OPTIONAL BASEMENT FLOOR

#### Dimensions (W x L)

1 Multi-purpose Room 7.70 X 5.20

Powder & Spa Rooms 5.65 X 2.50

3 Maid's Room 7.70 X 2.50

4 Maid's Bathroom 2.80 X 1.35

5 Kitchen

4.70 X 3.10

6 Cold Storage 2.70 X 2.10

7 Laundry Room 3.70 X 3.10