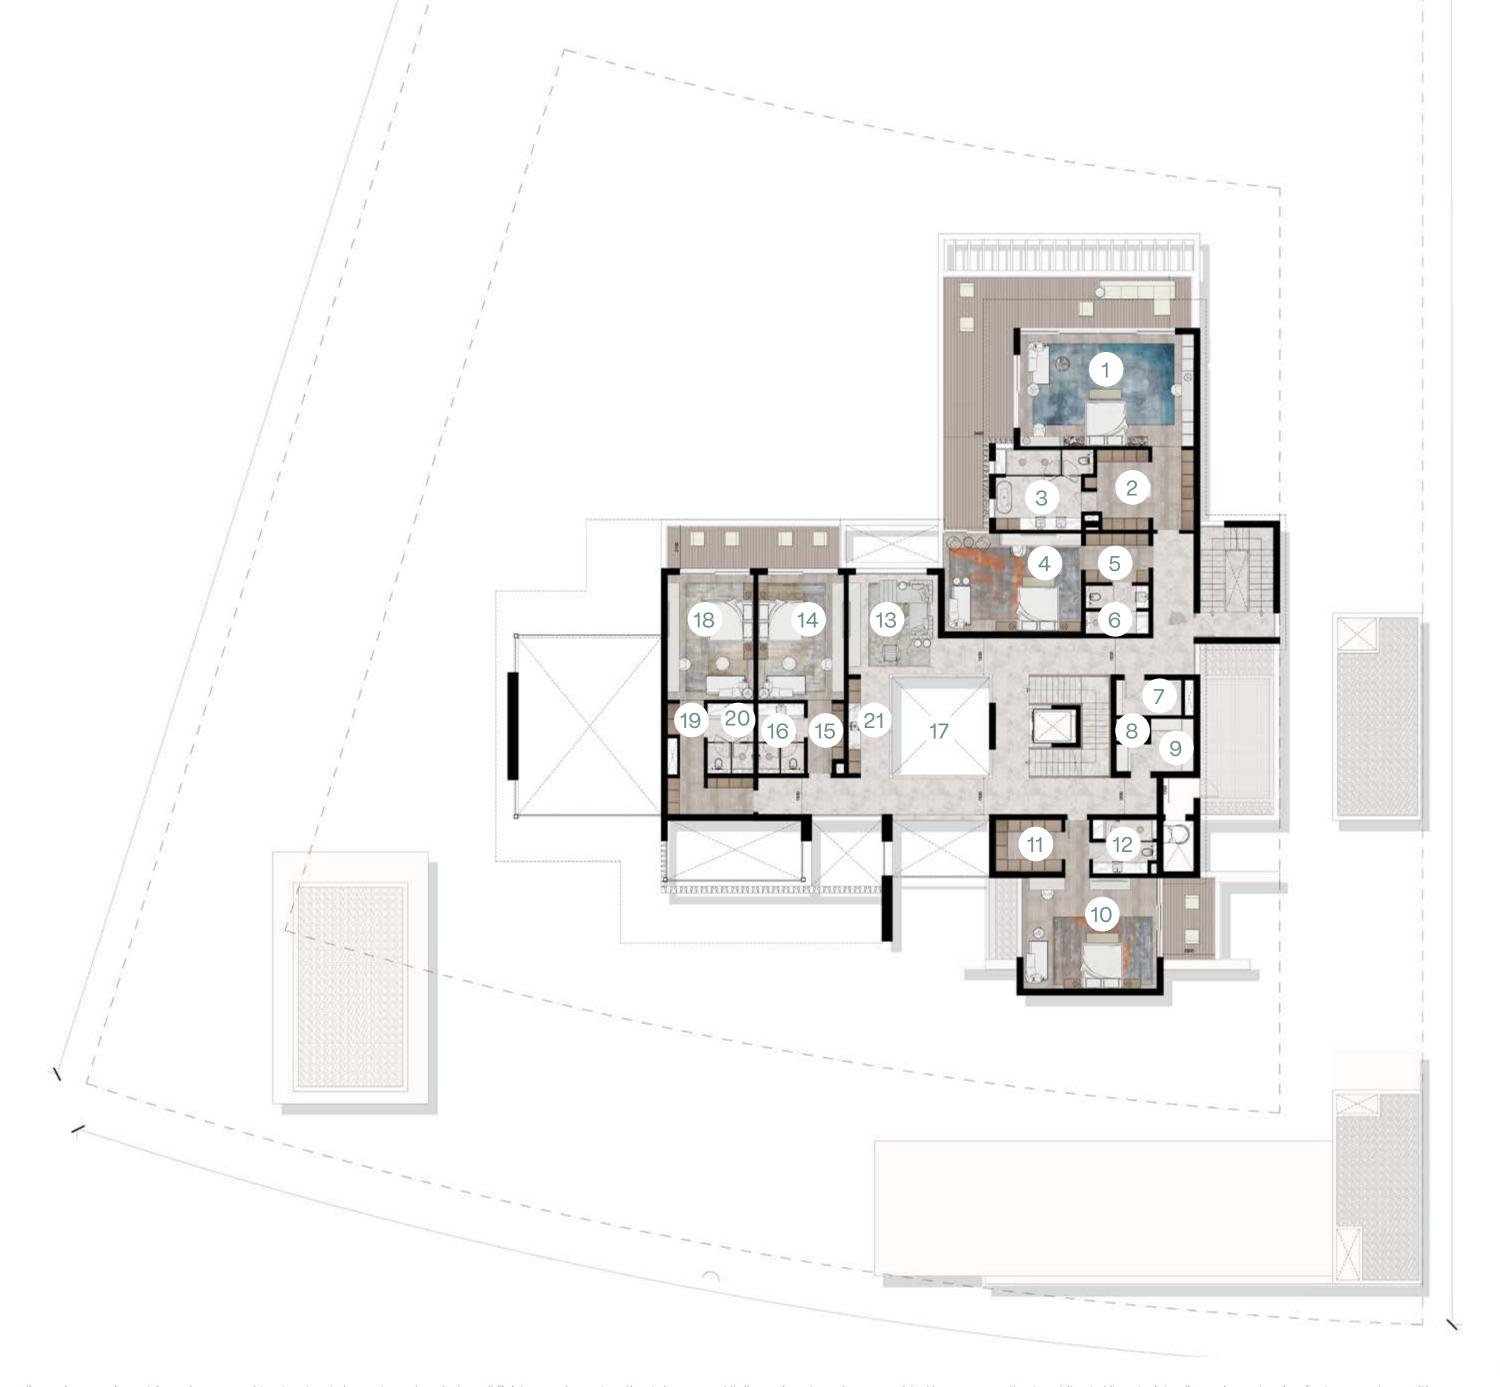

#### FIRST FLOOR

**GSA:** 567 SQM

| -:  |         | /      |
|-----|---------|--------|
| Dim | ensions | (M)    |
|     |         | (AA VI |

| 1 | Master Suite | 5.50 X 8.50 |
|---|--------------|-------------|
|   |              |             |

2 Master Suite Wic 4.75 X 4.10

3 Master Suite Bathroom 3.95 X 4.80

4 Junior Suite 4 4.80 X 6.70

5 Jr.suite Wic 4 3.10 X 2.40

6 Jr.suite Bathroom 4 3.10 X 2.30

7 Storage 3.20 X 1.75

8 Linen Chute 1.00 X 1.00

9 Storage 3.80 X 2.50 10 Junior Suite 3

5.45 X 6.55

Jr. Suite Wic 3 3.25 X 2.55

12 Jr Suite Bathroom 3 2.65 X 3.15

13 Family Lounge 4.40 X 4.90

Junior Suite 2 4.20 X 6.15

15 Jr.suite Wic 2 1.80 X 3.45

16 Jr.suite Bathroom 2 2.30 X 3.45

17 Court Yard 4.75 X 4.75

Junior Suite 1 4.60 X 6.15

19 Jr.suite Wic 1 -4.20 X 5.45

Jr.suite Bathroom 1 2.60 X 3.45

21 Pantry 2.00 X 4.65