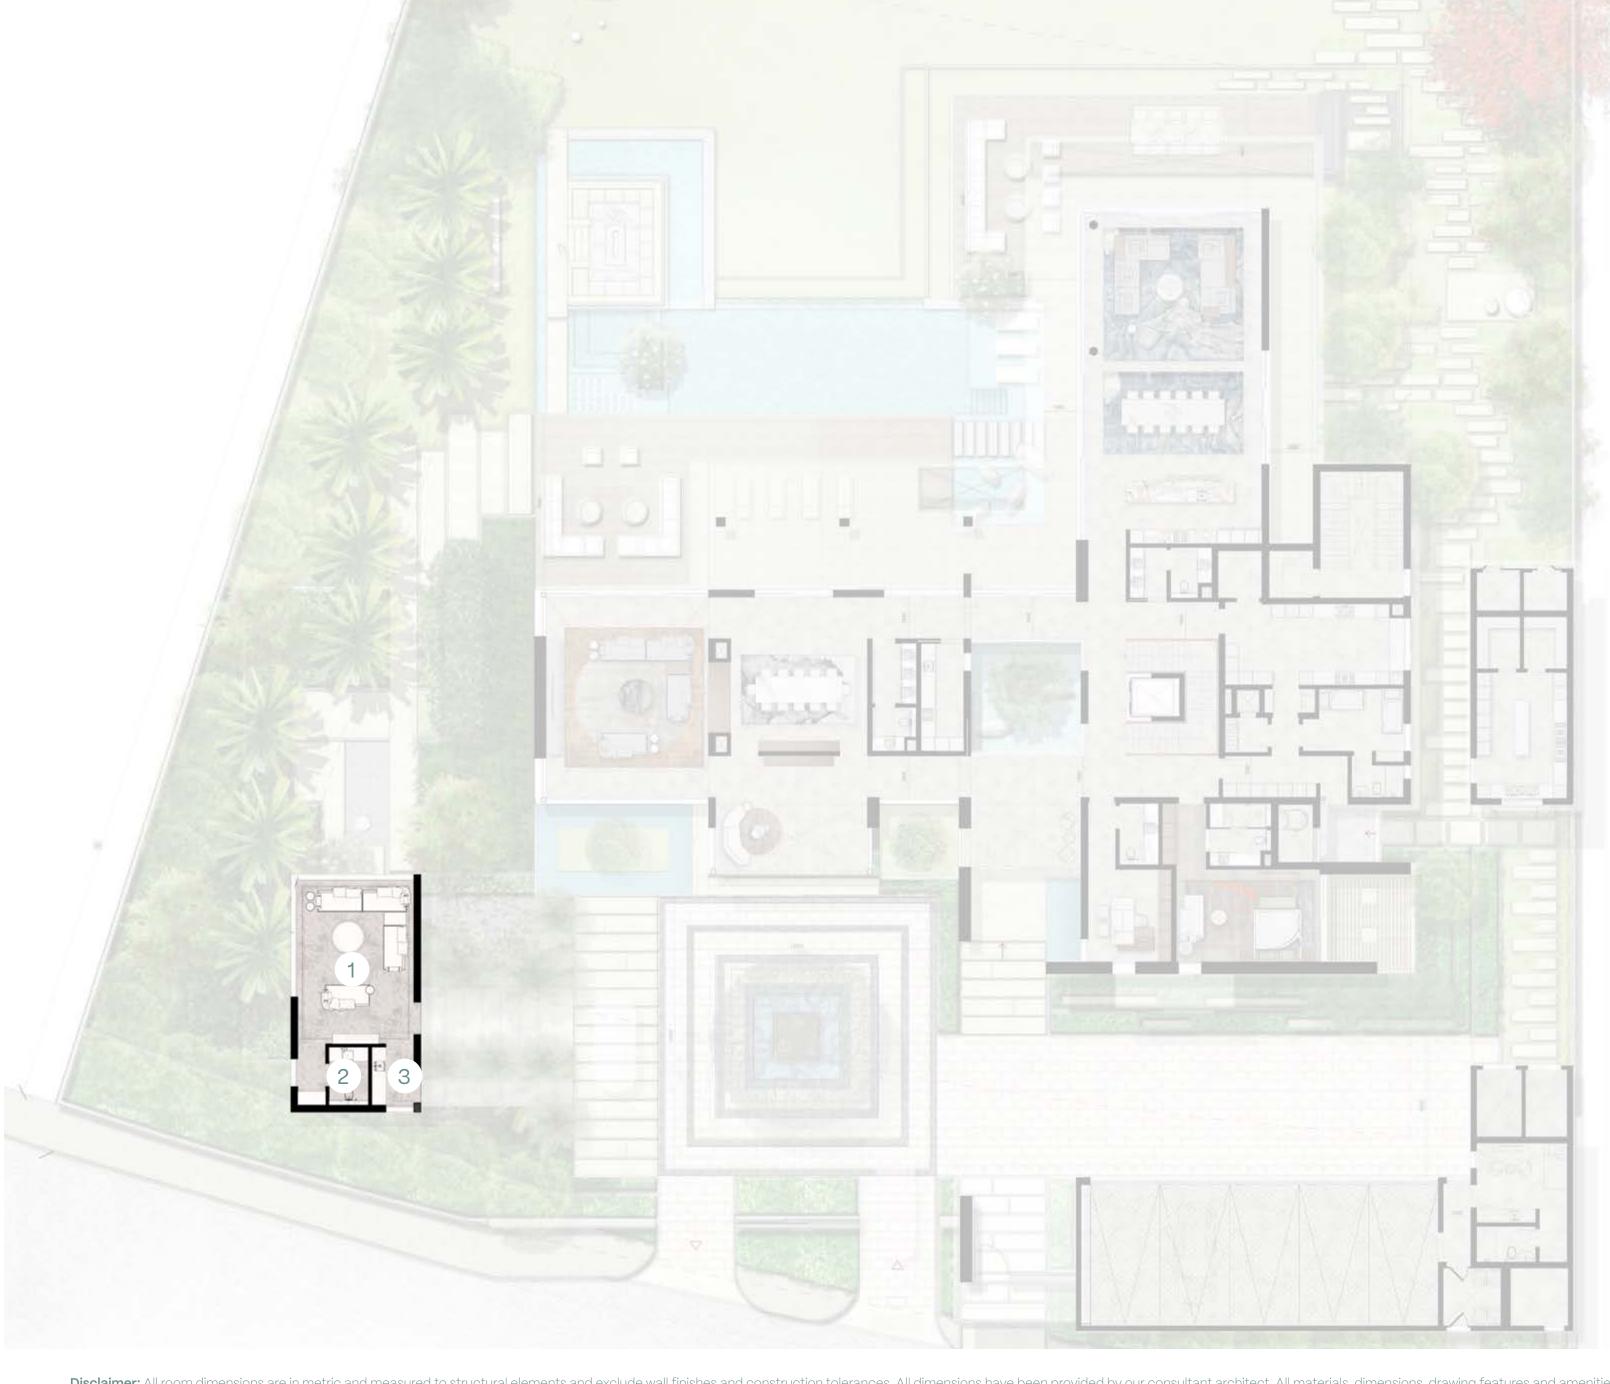

### OPTIONAL MAJLIS

Dimensions (W x L)

1 Casual Majlis

5.00 X 7.00

2 Powder Room

1.70 X 2.50

3 Pantry

1.80 X 2.50